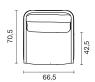

Beech hardwood frame structure is supported by plywood and MDF panels. The elastic column is used for the seat. HR foam is used for seat and back foam. Backrest cushions are filled with silicon fiber and have a zipper on the fabric for dressing. Silicon fiber sheet is used before upholstery to give more comfort.

#### **Materials**

### **Upholstery**

Fabric, Leather, Artifical Leather. COM and COL options are also available.

| textile fabric yardage (mt)   | 2,8 |
|-------------------------------|-----|
| real leather square meter(m²) | 4   |

#### Leg Materials

**Wood Leg and Frame Finishes:** Natural Ash Wood, Black Ash Wood, Walnut Beech Wood

Click to view the fabric and material catalogues via bt.design:

B&T Fabric Catalogues

B&T Material Catalogues





# Dimensions (cm)







# Downloads <u>↓</u>

CAD files and photos are available at bt.design  $\square$  Care and maintenance instructions are available at bt.design  $\square$ 

## Warranty

The guarantee policy of B&T Design protects their products in case of any defects regarding manufacturing and materials up to 5 years starting from the date of the invoice. Damages caused by lack of proper maintenance or misuse are not included in this warranty.