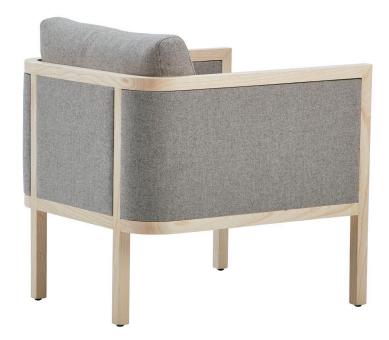

#### **Product Details**

With it's external solid wood frame, Adel armchair represents a strong craftsmanship and reflects the warmth of wood, one of the nature's purest materials.

Beech hardwood frame structure is supported by plywood and MDF panels. The elastic column is used for the seat. HR foam is used for seat and back foam. Backrest cushions are filled with silicon fiber and have a zipper on the fabric for dressing. Silicon fiber sheet is used before upholstery to give more comfort.

#### Leg Materials

**Wood Leg and Frame Finishes:** Natural Ash Wood, Black Ash Wood, Walnut Beech Wood

Click to view the fabric and material catalogues via bt.design:

B&T Fabric Catalogues

B&T Material Catalogues