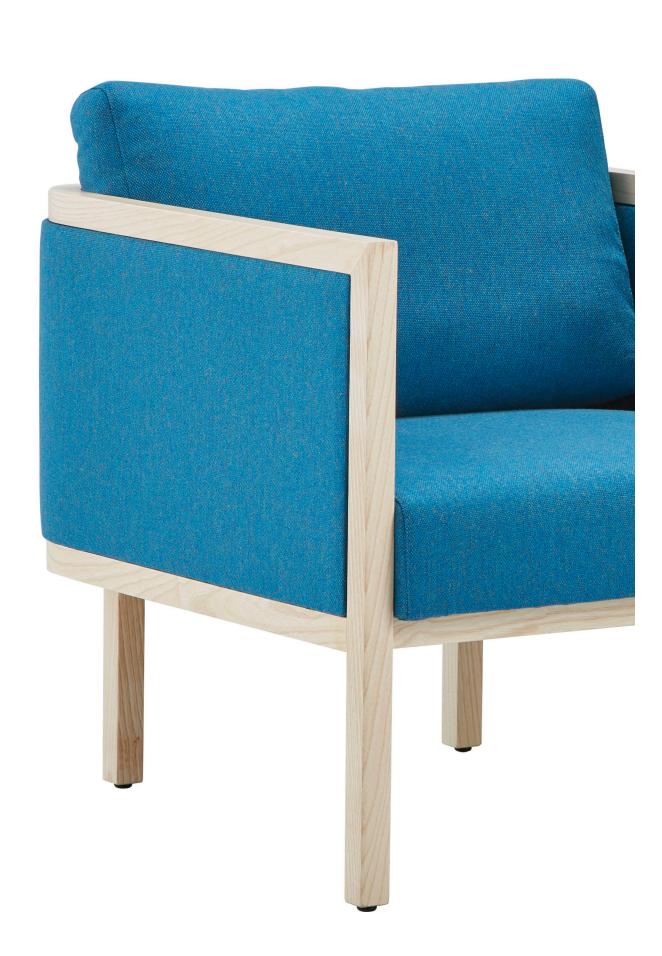

#### **Product Details**

With it's external solid wood frame, Adel armchair represents a strong craftsmanship and reflects the warmth of wood, one of the nature's purest materials.

Beech hardwood frame structure is supported by plywood and MDF panels. The elastic column is used for the seat. HR foam is used for seat and back foam. Backrest cushions are filled with silicon fiber and have a zipper on the fabric for dressing. Silicon fiber sheet is used before upholstery to give more comfort.

#### Leg Materials

**Wood Leg and Frame Finishes:** Natural Ash Wood, Black Ash Wood, Walnut Beech Wood

Click to view the fabric and material catalogues via bt.design:

B&T Fabric Catalogues

B&T Material Catalogues