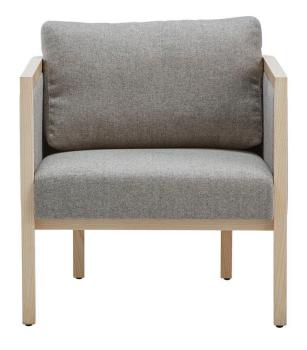

#### **Product Details**

With it's external solid wood frame, Adel armchair represents a strong craftsmanship and reflects the warmth of wood, one of the nature's purest materials.

Beech hardwood frame structure is supported by plywood and MDF panels. The elastic column is used for the seat. HR foam is used for seat and back foam. Backrest cushions are filled with silicon fiber and have a zipper on the fabric for dressing. Silicon fiber sheet is used before upholstery to give more comfort.

#### Leg Materials

**Wood Leg and Frame Finishes:** Natural Ash Wood, Black Ash Wood, Walnut Beech Wood

Click to view the fabric and material catalogues via bt.design:

B&T Fabric Catalogues

B&T Material Catalogues