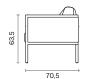

.

Beech hardwood frame structure is supported by plywood and MDF panels. The elastic column is used for the seat. HR foam is used for seat and back foam. Backrest cushions are filled with silicon fiber and have a zipper on the fabric for dressing. Silicon fiber sheet is used before upholstery to give more comfort.

#### **Materials**

### **Upholstery**

Fabric, Leather, Artifical Leather. COM and COL options are also available.

| textile fabric yardage (mt)   | 2,8 |
|-------------------------------|-----|
| real leather square meter(m²) | 4   |

#### Leg Materials

**Wood Leg and Frame Finishes:** Natural Ash Wood, Black Ash Wood, Walnut Beech Wood

Click to view the fabric and material catalogues via bt.design:

B&T Fabric Catalogues

B&T Material Catalogues





# Dimensions (cm)







# Downloads <u>↓</u>

CAD files and photos are available at bt.design  $\square$  Care and maintenance instructions are available at bt.design  $\square$ 

## Warranty

The guarantee policy of B&T Design protects their products in case of any defects regarding manufacturing and materials up to 5 years starting from the date of the invoice. Damages caused by lack of proper maintenance or misuse are not included in this warranty.