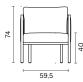

ls.

Beech hardwood frame structure is supported by plywood and MDF panels. The elastic column is used for the seat. HR foam is used for seat and back foam. Backrest cushions are filled with silicon fiber and have a zipper on the fabric for dressing. Silicon fiber sheet is used before upholstery to give more comfort.

#### **Materials**

### **Upholstery**

Fabric, Leather, Artifical Leather. COM and COL options are also available.

| textile fabric yardage (mt)   | 2,8 |
|-------------------------------|-----|
| real leather square meter(m²) | 4   |

#### Leg Materials

**Wood Leg and Frame Finishes:** Natural Ash Wood, Black Ash Wood, Walnut Beech Wood

Click to view the fabric and material catalogues via bt.design:

B&T Fabric Catalogues

B&T Material Catalogues





# Dimensions (cm)







# Downloads <u>↓</u>

CAD files and photos are available at bt.design  $\square$  Care and maintenance instructions are available at bt.design  $\square$ 

## Warranty

The guarantee policy of B&T Design protects their products in case of any defects regarding manufacturing and materials up to 5 years starting from the date of the invoice. Damages caused by lack of proper maintenance or misuse are not included in this warranty.