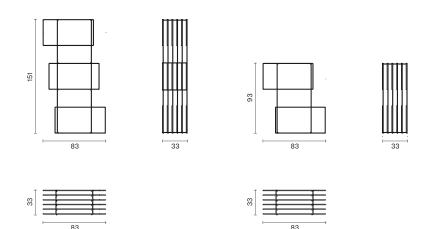

# Dimensions (cm)

## **Shipment Details**

|             | 35x773x150H | 35x773x92H |
|-------------|-------------|------------|
| Cbm (m3)    | 0,51        | 0,32       |
| Weight (kg) | 23          | 21         |