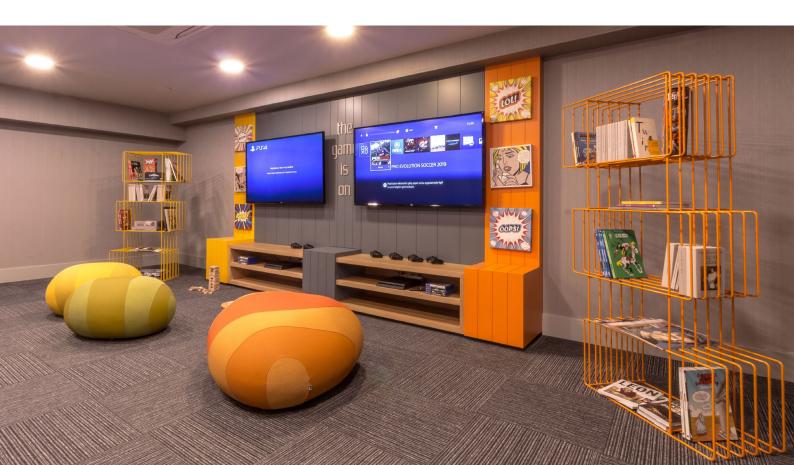

Designer: Alp Nuhoğlu Category: Storage Systems Environment: Indoor Country of Production: Turkey

#### Materials

Bijoue is produced from 8mm transmission wire by bending and welding.

Finishes: Electrostatic Powder Coating Colors

Click to view the fabric and material catalogues via bt.design: B&T Fabric Catalogues  $\square$ B&T Material Catalogues  $\square$ 