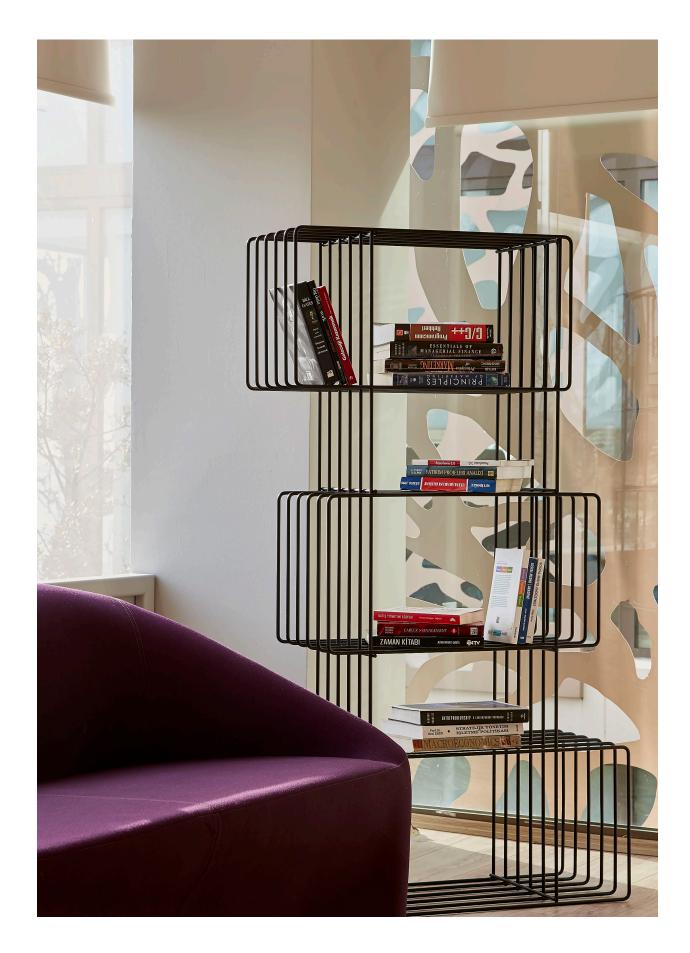

Designer: Alp Nuhoğlu Category: Storage Systems Environment: Indoor Country of Production: Turkey

#### Materials

Bijoue is produced from 8mm transmission wire by bending and welding.

Finishes: Electrostatic Powder Coating Colors

Click to view the fabric and material catalogues via bt.design: B&T Fabric Catalogues  $\square$ B&T Material Catalogues  $\square$ 