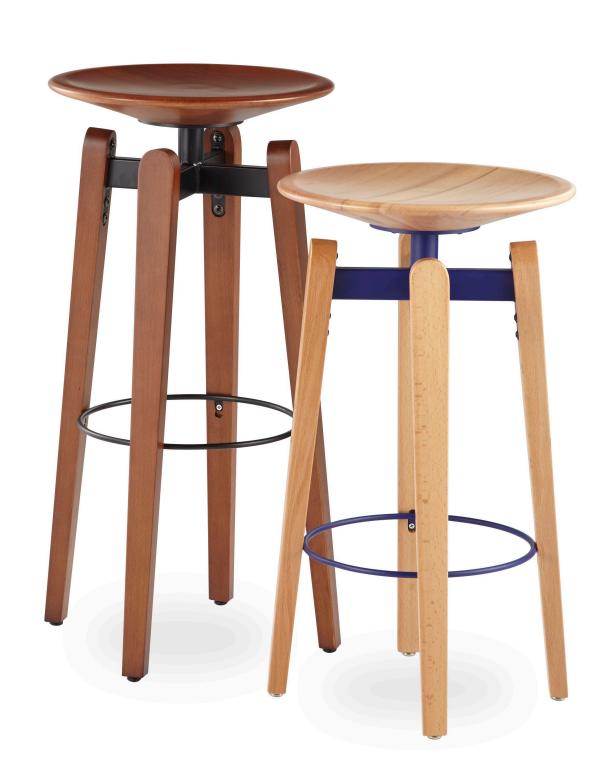

### **Product Details**

All parts of the seat and legs are produced from beech or ash solid wood. Solid wood legs with plastic glides are connected to the shell by a metal swivel connector.

### Leg Materials

Wood Seat and Leg Finishes: Natural Ash Wood, Black Ash Wood, Walnut Beech Wood

Metal Swivel Connector Finishes: Electrostatic Powder Coating Colors

Click to view the fabric and material catalogues via bt.design: