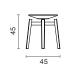

### **Product Details**

All parts of the seat and legs are produced from beech or ash solid wood. Solid wood legs with plastic glides are connected to the shell by a metal swivel connector.

### **Materials**

### Leg Materials

Wood Seat and Leg Finishes: Natural Ash Wood, Black Ash Wood, Walnut Beech Wood

Metal Swivel Connector Finishes: Electrostatic Powder Coating Colors

Click to view the fabric and material catalogues via bt.design:

B&T Fabric Catalogues ☐

B&T Material Catalogues



# Dimensions (cm)

BAR STOOL

KITCHEN BAR STOOL

MINI BAR STOOL













### **Shipment Details**

|             | Kitchen | Bar  | Mini |
|-------------|---------|------|------|
| Cbm (m3)    | 0,21    | 0,21 | 0,13 |
| Weight (kg) | 9       | 9    | 6,5  |

## Downloads $\downarrow$

CAD files and photos are available at bt.design 🗆

Care and maintenance instructions are available at bt.design

## Warranty

The guarantee policy of B&T Design protects their products in case of any defects regarding manufacturing and materials up to 5 years starting from the date of the invoice. Damages caused by lack of proper maintenance or misuse are not included in this warranty.