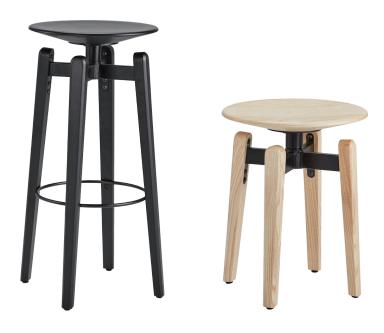

### **Product Details**

All parts of the seat and legs are produced from beech or ash solid wood. Solid wood legs with plastic glides are connected to the shell by a metal swivel connector.

### Leg Materials

Wood Seat and Leg Finishes: Natural Ash Wood, Black Ash Wood, Walnut Beech Wood

Metal Swivel Connector Finishes: Electrostatic Powder Coating Colors

Click to view the fabric and material catalogues via bt.design: