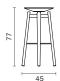

### **Product Details**

All parts of the seat and legs are produced from beech or ash solid wood. Solid wood legs with plastic glides are connected to the shell by a metal swivel connector.

### **Materials**

### Leg Materials

Wood Seat and Leg Finishes: Natural Ash Wood, Black Ash Wood, Walnut Beech Wood

Metal Swivel Connector Finishes: Electrostatic Powder Coating Colors

Click to view the fabric and material catalogues via bt.design:

B&T Fabric Catalogues ☐

B&T Material Catalogues



# Dimensions (cm)

BAR STOOL

KITCHEN BAR STOOL

MINI BAR STOOL













### **Shipment Details**

|             | Kitchen | Bar  | Mini |
|-------------|---------|------|------|
| Cbm (m3)    | 0,21    | 0,21 | 0,13 |
| Weight (kg) | 9       | 9    | 6,5  |

## Downloads $\downarrow$

CAD files and photos are available at bt.design 🗆

Care and maintenance instructions are available at bt.design

## Warranty

The guarantee policy of B&T Design protects their products in case of any defects regarding manufacturing and materials up to 5 years starting from the date of the invoice. Damages caused by lack of proper maintenance or misuse are not included in this warranty.