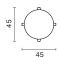

### **Product Details**

All parts of the seat and legs are produced from beech or ash solid wood. Solid wood legs with plastic glides are connected to the shell by a metal swivel connector.

### **Materials**

### Leg Materials

Wood Seat and Leg Finishes: Natural Ash Wood, Black Ash Wood, Walnut Beech Wood

Metal Swivel Connector Finishes: Electrostatic Powder Coating Colors

Click to view the fabric and material catalogues via bt.design:

B&T Fabric Catalogues ☐

B&T Material Catalogues



# Dimensions (cm)

BAR STOOL

KITCHEN BAR STOOL

MINI BAR STOOL













### **Shipment Details**

|             | Kitchen | Bar  | Mini |
|-------------|---------|------|------|
| Cbm (m3)    | 0,21    | 0,21 | 0,13 |
| Weight (kg) | 9       | 9    | 6,5  |

## Downloads $\downarrow$

CAD files and photos are available at bt.design 🗆

Care and maintenance instructions are available at bt.design

## Warranty

The guarantee policy of B&T Design protects their products in case of any defects regarding manufacturing and materials up to 5 years starting from the date of the invoice. Damages caused by lack of proper maintenance or misuse are not included in this warranty.