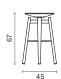

### **Product Details**

All parts of the seat and legs are produced from beech or ash solid wood. Solid wood legs with plastic glides are connected to the shell by a metal swivel connector.

### **Materials**

### Leg Materials

Wood Seat and Leg Finishes: Natural Ash Wood, Black Ash Wood, Walnut Beech Wood

Metal Swivel Connector Finishes: Electrostatic Powder Coating Colors

Click to view the fabric and material catalogues via bt.design:

B&T Fabric Catalogues ☐

B&T Material Catalogues



# Dimensions (cm)

BAR STOOL

KITCHEN BAR STOOL

MINI BAR STOOL













### **Shipment Details**

|             | Kitchen | Bar  | Mini |
|-------------|---------|------|------|
| Cbm (m3)    | 0,21    | 0,21 | 0,13 |
| Weight (kg) | 9       | 9    | 6,5  |

## Downloads $\downarrow$

CAD files and photos are available at bt.design 🗆

Care and maintenance instructions are available at bt.design

## Warranty

The guarantee policy of B&T Design protects their products in case of any defects regarding manufacturing and materials up to 5 years starting from the date of the invoice. Damages caused by lack of proper maintenance or misuse are not included in this warranty.