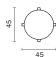

### **Product Details**

All parts of the seat and legs are produced from beech or ash solid wood. Solid wood legs with plastic glides are connected to the shell by a metal swivel connector.

### **Materials**

### Leg Materials

Wood Seat and Leg Finishes: Natural Ash Wood, Black Ash Wood, Walnut Beech Wood

Metal Swivel Connector Finishes: Electrostatic Powder Coating Colors

Click to view the fabric and material catalogues via bt.design:

B&T Fabric Catalogues ☐

B&T Material Catalogues



# Dimensions (cm)

BAR STOOL

KITCHEN BAR STOOL

MINI BAR STOOL













### **Shipment Details**

|             | Kitchen | Bar  | Mini |
|-------------|---------|------|------|
| Cbm (m3)    | 0,21    | 0,21 | 0,13 |
| Weight (kg) | 9       | 9    | 6,5  |

## Downloads $\downarrow$

CAD files and photos are available at bt.design 🗆

Care and maintenance instructions are available at bt.design

## Warranty

The guarantee policy of B&T Design protects their products in case of any defects regarding manufacturing and materials up to 5 years starting from the date of the invoice. Damages caused by lack of proper maintenance or misuse are not included in this warranty.