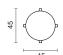

### **Product Details**

All parts of the seat and legs are produced from beech or ash solid wood. Solid wood legs with plastic glides are connected to the shell by a metal swivel connector.

### **Materials**

### Leg Materials

Wood Seat and Leg Finishes: Natural Ash Wood, Black Ash Wood, Walnut Beech Wood

Metal Swivel Connector Finishes: Electrostatic Powder Coating Colors

Click to view the fabric and material catalogues via bt.design:

B&T Fabric Catalogues ☐

B&T Material Catalogues



# Dimensions (cm)

BAR STOOL

KITCHEN BAR STOOL

MINI BAR STOOL













### **Shipment Details**

|             | Kitchen | Bar  | Mini |
|-------------|---------|------|------|
| Cbm (m3)    | 0,21    | 0,21 | 0,13 |
| Weight (kg) | 9       | 9    | 6,5  |

## Downloads $\downarrow$

CAD files and photos are available at bt.design 🗆

Care and maintenance instructions are available at bt.design

## Warranty

The guarantee policy of B&T Design protects their products in case of any defects regarding manufacturing and materials up to 5 years starting from the date of the invoice. Damages caused by lack of proper maintenance or misuse are not included in this warranty.