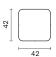

#### **Product Details**

Back and seat as one-piece construction is made of polyurethane foam injection, molded over a metal frame which is supported by steel springs. This gives consistent shape quality and structural longevity.

#### **Base**

Sheet metal flange with swivel mechanism is fixed under the pouf.

#### **Materials**

#### Upholstery

Fabric, Leather, Artifical Leather. COM and COL options are also available.

| textile fabric yardage (mt)   | 1,3 |
|-------------------------------|-----|
| real leather square meter(m²) | 2   |

#### **Base Materials**

Swivel Metal Base Finishes: Chrome, Electrostatic Powder Coating Colors

Click to view the fabric and material catalogues via bt.design:

B&T Fabric Catalogues ☐

B&T Material Catalogues 🗆



# Dimensions (cm)







## **Shipment Details**



### Downloads <u>↓</u>

CAD files and photos are available at bt.design  $\square$  Care and maintenance instructions are available at bt.design  $\square$ 

## Warranty

The guarantee policy of B&T Design protects their products in case of any defects regarding manufacturing and materials up to 5 years starting from the date of the invoice. Damages caused by lack of proper maintenance or misuse are not included in this warranty.