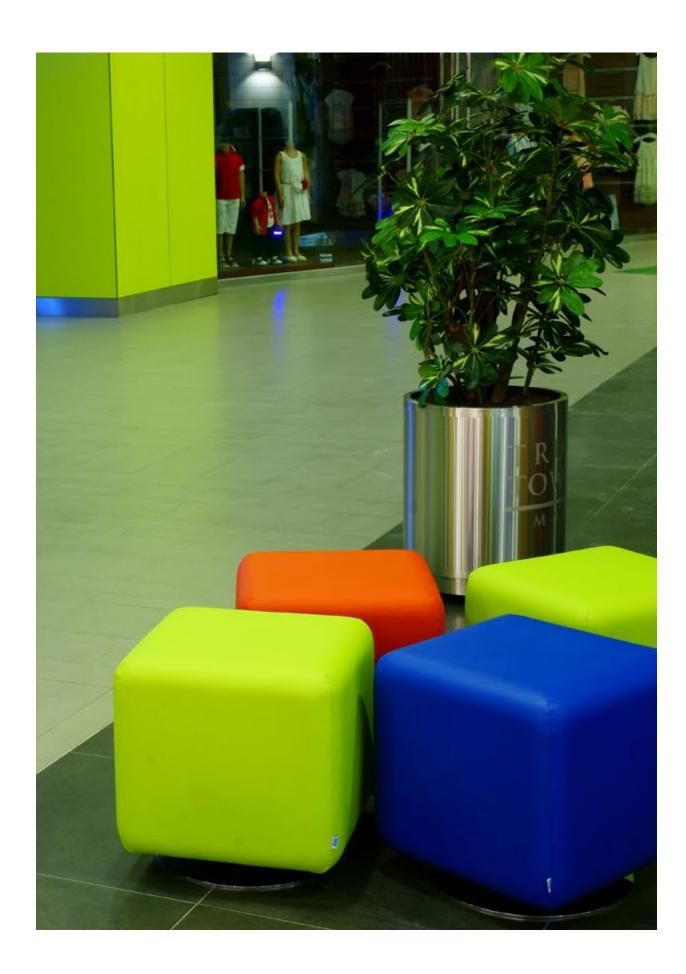

#### **Product Details**

Back and seat as one-piece construction is made of polyurethane foam injection, molded over a metal frame which is supported by steel springs. This gives consistent shape quality and structural longevity.

#### **Base**

Sheet metal flange with swivel mechanism is fixed under the pouf.

#### Upholstery

Fabric, Leather, Artifical Leather. COM and COL options are also available.

| textile fabric yardage (mt)   | 1,3 |
|-------------------------------|-----|
| real leather square meter(m²) | 2   |