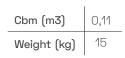

etails**

Back and seat as one-piece construction is made of polyurethane foam injection, molded over a metal frame which is supported by steel springs. This gives consistent shape quality and structural longevity.

#### **Base**

Sheet metal flange with swivel mechanism is fixed under the pouf.

#### **Materials**

#### Upholstery

Fabric, Leather, Artifical Leather. COM and COL options are also available.

| textile fabric yardage (mt)   | 1,3 |
|-------------------------------|-----|
| real leather square meter(m²) | 2   |

#### **Base Materials**

Swivel Metal Base Finishes: Chrome, Electrostatic Powder Coating Colors

Click to view the fabric and material catalogues via bt.design:

B&T Fabric Catalogues ☐

B&T Material Catalogues 🗆



# Dimensions (cm)







## **Shipment Details**



### Downloads <u>↓</u>

CAD files and photos are available at bt.design  $\square$  Care and maintenance instructions are available at bt.design  $\square$ 

## Warranty

The guarantee policy of B&T Design protects their products in case of any defects regarding manufacturing and materials up to 5 years starting from the date of the invoice. Damages caused by lack of proper maintenance or misuse are not included in this warranty.