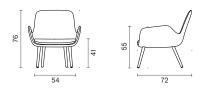

e construction is made of polyurethane foam injection, molded over a metal frame which is supported by steel springs. This gives consistent shape quality and structural longevity. Hard wood beech is used for the legs. Seat cushion is produced from PU block foam.

### Arm

With Arm

#### Leg

Wood dowel legs with plastic glides.

### **Materials**

### Upholstery

Fabric, Leather, Artifical Leather. COM and COL options are also available.

| textile fabric yardage (mt)   | 1,9  |
|-------------------------------|------|
| real leather square meter(m²) | 2,85 |

Wood Leg Finishes: Natural Ash Wood, Black Ash Wood, Walnut Beech Wood

Click to view the fabric and material catalogues via bt.design:

B&T Fabric Catalogues ☐

B&T Material Catalogues [7]



# Dimensions (cm)

### WOOD DOWEL BASE





# **Shipment Details**

| Cbm (m3)    | 0,41 |
|-------------|------|
| Weight (kg) | 10   |

### Downloads <u>↓</u>

CAD files and photos are available at bt.design  $\square$  Care and maintenance instructions are available at bt.design  $\square$ 

# Warranty

The guarantee policy of B&T Design protects their products in case of any defects regarding manufacturing and materials up to 5 years starting from the date of the invoice. Damages caused by lack of proper maintenance or misuse are not included in this warranty.