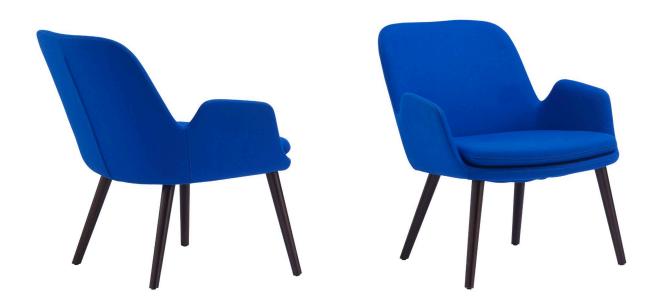

# daisy lounge 🦰

Back and seat as one-piece construction is made of polyurethane foam injection, molded over a metal frame which is supported by steel springs. This gives consistent shape quality and structural longevity. Hard wood beech is used for the legs. Seat cushion is produced from PU block foam.

### Arm

With Arm

#### Leg

Wood dowel legs with plastic glides.