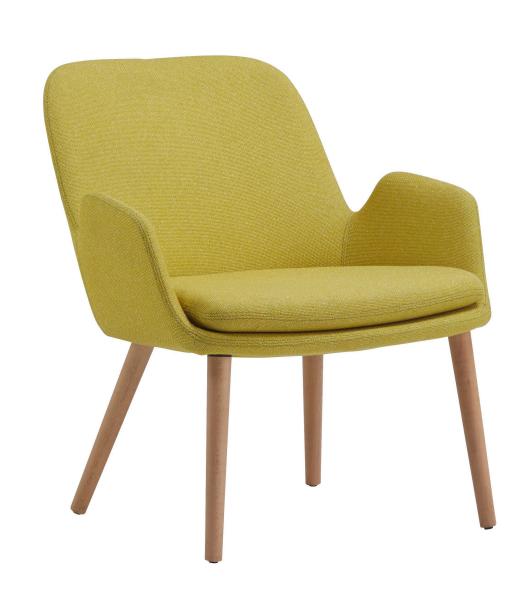

# daisy lounge 🦰

Back and seat as one-piece construction is made of polyurethane foam injection, molded over a metal frame which is supported by steel springs. This gives consistent shape quality and structural longevity. Hard wood beech is used for the legs. Seat cushion is produced from PU block foam.

### Arm

With Arm

#### Leg

Wood dowel legs with plastic glides.