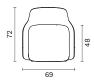

construction is made of polyurethane foam injection, molded over a metal frame which is supported by steel springs. This gives consistent shape quality and structural longevity. Hard wood beech is used for the legs. Seat cushion is produced from PU block foam.

### Arm

With Arm

#### Leg

Wood dowel legs with plastic glides.

### **Materials**

### Upholstery

Fabric, Leather, Artifical Leather. COM and COL options are also available.

| textile fabric yardage (mt)   | 1,9  |
|-------------------------------|------|
| real leather square meter(m²) | 2,85 |

Wood Leg Finishes: Natural Ash Wood, Black Ash Wood, Walnut Beech Wood

Click to view the fabric and material catalogues via bt.design:

B&T Fabric Catalogues ☐

B&T Material Catalogues [7]



# Dimensions (cm)

### WOOD DOWEL BASE





# **Shipment Details**

| Cbm (m3)    | 0,41 |
|-------------|------|
| Weight (kg) | 10   |

### Downloads <u>↓</u>

CAD files and photos are available at bt.design  $\square$  Care and maintenance instructions are available at bt.design  $\square$ 

# Warranty

The guarantee policy of B&T Design protects their products in case of any defects regarding manufacturing and materials up to 5 years starting from the date of the invoice. Damages caused by lack of proper maintenance or misuse are not included in this warranty.