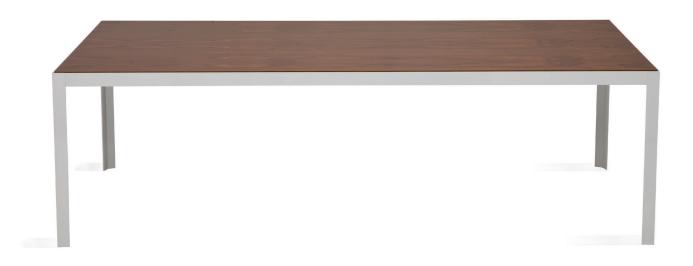

#### **Veneer Tabletop**

18mm MDF pressed with veneer. It is varnished by matte polyurethane lac. Tabletop is fixed to the legs with screws.

#### **Lacquer Tabletop**

After the edge cutting of 18mm MDF it is covered with polyurethane primer filler and sandpapered. After having a flat and smooth surface polyurethane matte painting is applied and left for chemical hardening. Tabletop is fixed to the legs with screws.

#### **MDF-Lam Tabletop**

18mm MDF-Lam is used. Tabletop fixed to the legs with screws.

#### **Edge Detail**

Base Materials

Extrusion aluminum profile is used for leg and traverses. There are special metal connectors for leg and traverse assembly. Finishing is electrostatic powder coating. **Metal Leg Finishes:** Electrostatic Powder Coating Colors