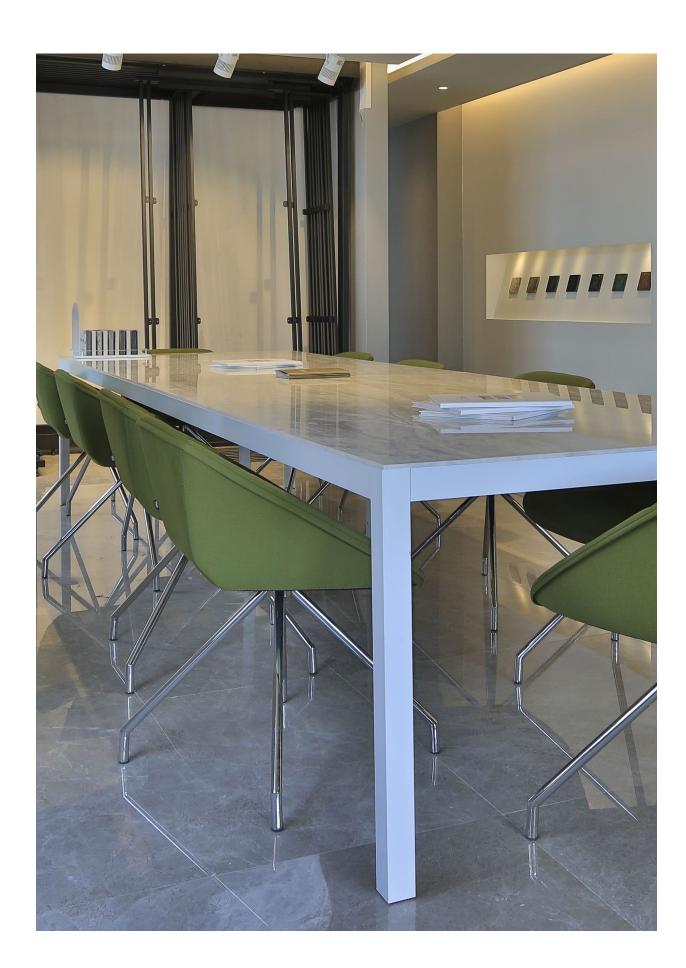

#### **Veneer Tabletop**

18mm MDF pressed with veneer. It is varnished by matte polyurethane lac. Tabletop is fixed to the legs with screws.

#### **Lacquer Tabletop**

After the edge cutting of 18mm MDF it is covered with polyurethane primer filler and sandpapered. After having a flat and smooth surface polyurethane matte painting is applied and left for chemical hardening. Tabletop is fixed to the legs with screws.

#### **MDF-Lam Tabletop**

18mm MDF-Lam is used. Tabletop fixed to the legs with screws.

#### **Edge Detail**

Base Materials

Extrusion aluminum profile is used for leg and traverses. There are special metal connectors for leg and traverse assembly. Finishing is electrostatic powder coating. **Metal Leg Finishes:** Electrostatic Powder Coating Colors