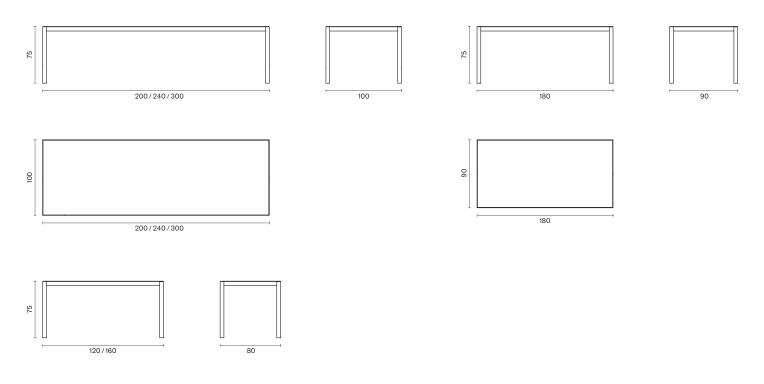

## Dimensions (cm)

## **Shipment Details**

120 / 160

80

|             | Weight (kg) | Cbm (m3) |
|-------------|-------------|----------|
| 80X120X75H  | 21          | 0,32     |
| 80X160X75H  | 23          | 0,42     |
| 90X180X75H  | 25          | 0,53     |
| 100X200X75H | 27          | 0,65     |
| 100X240X75H | 29          | 0,77     |
| 100X300X75H | 31          | 0,96     |