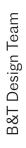

#### **Product Details**

Folding bed mechanism is used under the seats. Seat foam is 32 density soft PU foam. Silicon fiber sheet is used before upholstery to provide more comfort.

#### Upholstery

Fabric, Artifical Leather. COM and COL options are also available.

|                             | Single | Double |
|-----------------------------|--------|--------|
| textile fabric yardage (mt) | 6,5    | 13     |