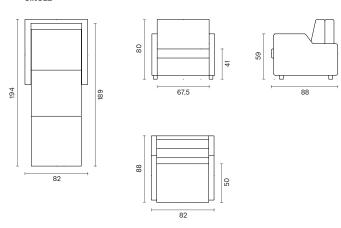

#### **Product Details**

Folding bed mechanism is used under the seats. Seat foam is 32 density soft PU foam. Silicon fiber sheet is used before upholstery to provide more comfort.

#### **Base**

Plastic glides are available.

#### **Materials**

#### Upholstery

Fabric, Artifical Leather. COM and COL options are also available.

|                             | Single | Double |
|-----------------------------|--------|--------|
| textile fabric yardage (mt) | 6,5    | 13     |

Click to view the fabric and material catalogues via bt.design:

B&T Fabric Catalogues ☐

B&T Material Catalogues



# Dimensions (cm)

#### DOUBLE



#### SINGLE



# **Shipment Details**

|             | Single | Double |
|-------------|--------|--------|
| Cbm (m3)    | 0,65   | 1,10   |
| Weight (kg) | 25     | 35     |

## Downloads <u>↓</u>

CAD files and photos are available at bt.design  $\Box$  Care and maintenance instructions are available at bt.design  $\Box$ 

### Warranty

The guarantee policy of B&T Design protects their products in case of any defects regarding manufacturing and materials up to 5 years starting from the date of the invoice. Damages caused by lack of proper maintenance or misuse are not included in this warranty.