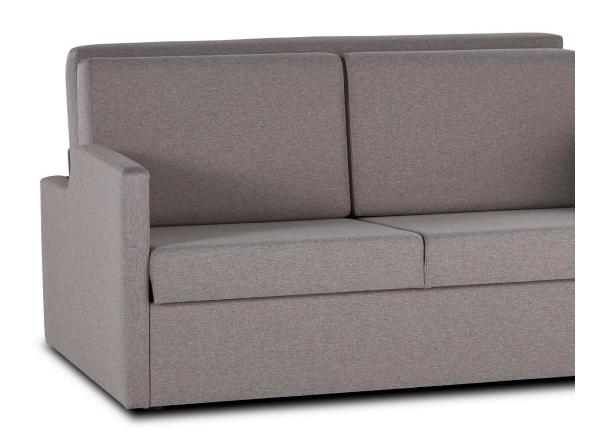

#### **Product Details**

Folding bed mechanism is used under the seats. Seat foam is 32 density soft PU foam. Silicon fiber sheet is used before upholstery to provide more comfort.