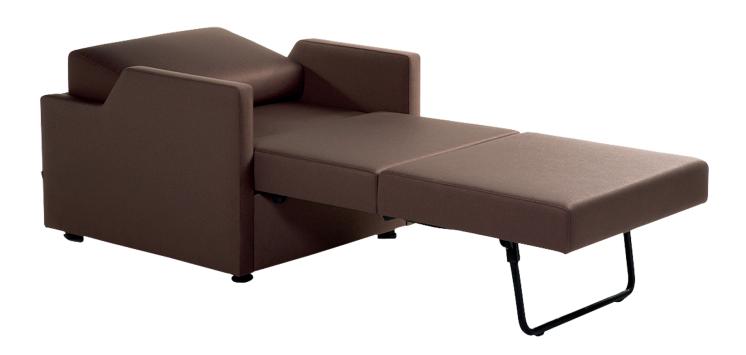

#### **Product Details**

Folding bed mechanism is used under the seats. Seat foam is 32 density soft PU foam. Silicon fiber sheet is used before upholstery to provide more comfort.

#### **Base**

Plastic glides are available.

#### **Materials**

#### Upholstery

Fabric, Artifical Leather. COM and COL options are also available.

|                             | Single | Double |
|-----------------------------|--------|--------|
| textile fabric yardage (mt) | 6,5    | 13     |

Click to view the fabric and material catalogues via bt.design:

B&T Fabric Catalogues ☐

B&T Material Catalogues



# Dimensions (cm)

#### DOUBLE



#### SINGLE



# **Shipment Details**

|             | Single | Double |
|-------------|--------|--------|
| Cbm (m3)    | 0,65   | 1,10   |
| Weight (kg) | 25     | 35     |

## Downloads <u>↓</u>

CAD files and photos are available at bt.design  $\Box$  Care and maintenance instructions are available at bt.design  $\Box$ 

### Warranty

The guarantee policy of B&T Design protects their products in case of any defects regarding manufacturing and materials up to 5 years starting from the date of the invoice. Damages caused by lack of proper maintenance or misuse are not included in this warranty.