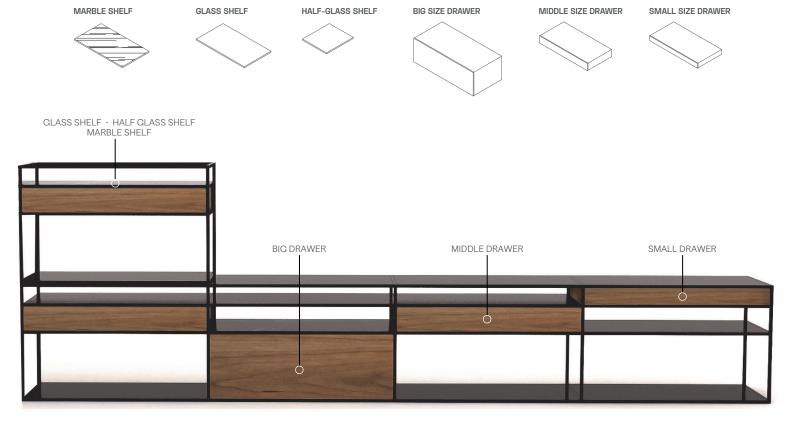

(kg) | 16                 | 14                    | 12                   | 7                           | 14               |  |

# Downloads <u>↓</u>

CAD files and photos are available at bt.design  $\square$  Care and maintenance instructions are available at bt.design  $\square$ 

# Warranty

The guarantee policy of B&T Design protects their products in case of any defects regarding manufacturing and materials up to 5 years starting from the date of the invoice. Damages caused by lack of proper maintenance or misuse are not included in this warranty.

# Dimensions (cm) 5 SHORT MODULE 4 SHORT MODULE 3 SHORT MODULE 2 SHORT MODULE 1 SHORT MODULE 1 LONG - 3 SHORT MODULE 1 LONG - 2 SHORT MODULE 113 22 1 LONG - 1 SHORT MODULE 1 LONG MODULE 13 13



### JEST TV COMPLEMENTARY PARTS FOR MODULES