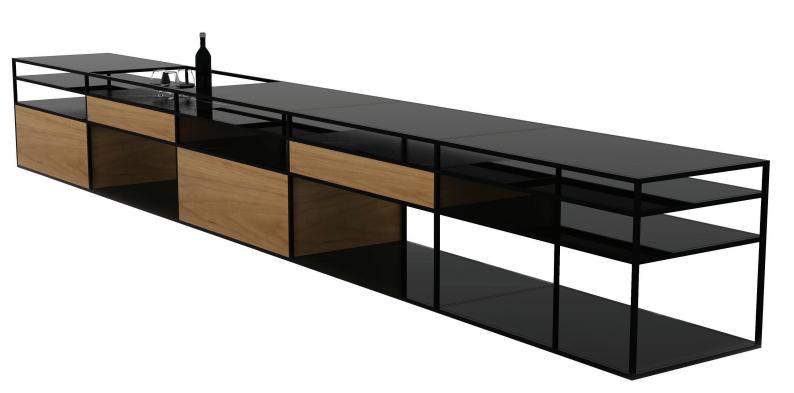

# Dimensions (cm) 5 SHORT MODULE 4 SHORT MODULE 3 SHORT MODULE 2 SHORT MODULE 1 SHORT MODULE 1 LONG - 3 SHORT MODULE 1 LONG - 2 SHORT MODULE 113 22 1 LONG - 1 SHORT MODULE 1 LONG MODULE 13 13