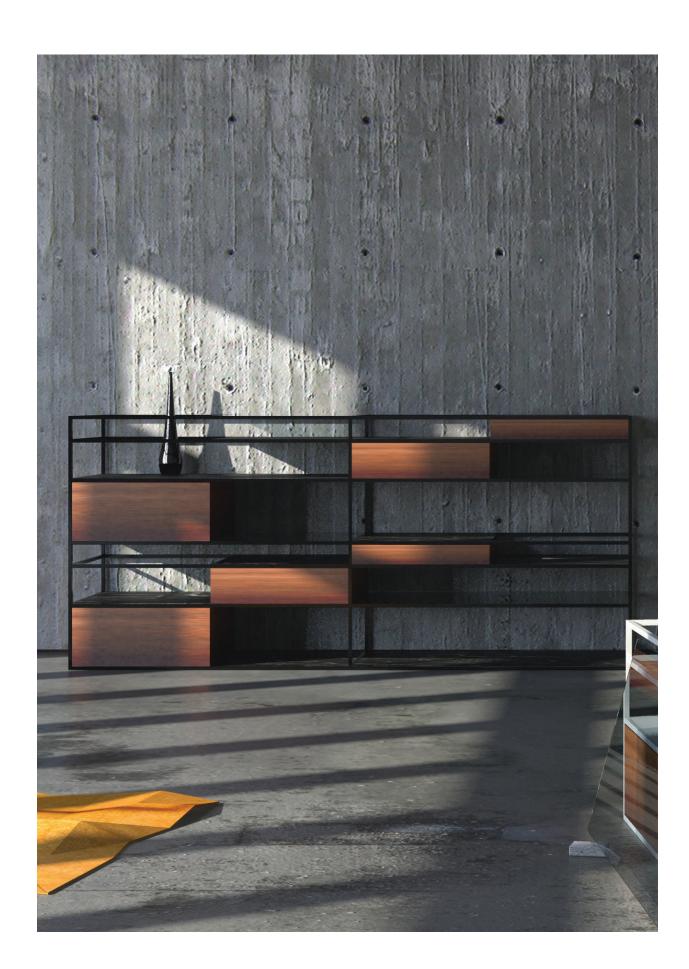

# Materials

Jest-TV is produced from 15x15mm square metal profile. Profiles are cut and welded together.

Metal Frame Finishes: Electrostatic Powder Coating Colors

#### Veneer

The wooden box made from veneer is pressed to the 12mm MDF. It is varnished by matte polyurethane lac. Concealed push-pull rail is used for drawers.

#### Lacquer

Lacquer box is made from 12mm MDF. it is covered with polyurethane primer filler and sandpapered. After having a flat and smooth surface, polyurethane matte painting is applied and left for chemical hardening. Concealed push-pull rail is used for drawers.

#### Glass

8mm glass edges are beveled after cutting.

#### Marble

8mm Marble is used as top-shelf. Edges are bevelled.