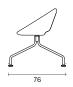

### Side Table (Optional)

18mm melamine with 1mm PVC edge band.

Melamine Options: See material catalogue for melamine options.

# Dimensions (cm)