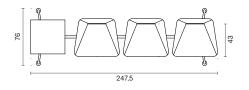

# Dimensions (cm)

#### TRIPLE SEATS WITH RIGHT TABLE

TRIPLE SEATS WITH LEFT TABLE

TRIPLE SEATS

DOUBLE SEATS WITH RIGHT TABLE