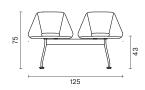

rtifical Leather. COM and COL options are also available.

|                               | Per Seat |
|-------------------------------|----------|
| textile fabric yardage (mt)   | 1,25     |
| real leather square meter(m²) | 2        |

### Side Table (Optional)

18mm melamine with 1mm PVC edge band.

Melamine Options: See material catalogue for melamine options.

#### **Metal Leg Finishes**

Chrome, Electrostatic Powder Coating Colors

Click to view the fabric and material catalogues via bt.design:

B&T Fabric Catalogues 🗂

B&T Material Catalogues [7]



# Dimensions (cm)

#### FOUR SEATS





#### TRIPLE SEATS WITH RIGHT TABLE







TRIPLE SEATS WITH LEFT TABLE





TRIPLE SEATS









DOUBLE SEATS WITH RIGHT TABLE





#### DOUBLE SEATS WITH LEFT TABLE









#### DOUBLE SEATS







# **Shipment Details**

| Cbm (m3)    | 0,56 |
|-------------|------|
| Weight (kg) | 15   |

## Downloads <u>↓</u>

CAD files and photos are available at bt.design  $\square$  Care and maintenance instructions are available at bt.design  $\square$ 

# Warranty

The guarantee policy of B&T Design protects their products in case of any defects regarding manufacturing and materials up to 5 years starting from the date of the invoice. Damages caused by lack of proper maintenance or misuse are not included in this warranty.