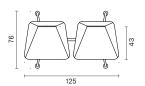

ical Leather. COM and COL options are also available.

|                               | Per Seat |
|-------------------------------|----------|
| textile fabric yardage (mt)   | 1,25     |
| real leather square meter(m²) | 2        |

### Side Table (Optional)

18mm melamine with 1mm PVC edge band.

Melamine Options: See material catalogue for melamine options.

#### **Metal Leg Finishes**

Chrome, Electrostatic Powder Coating Colors

Click to view the fabric and material catalogues via bt.design:

B&T Fabric Catalogues 🗂

B&T Material Catalogues [7]



# Dimensions (cm)

#### FOUR SEATS





#### TRIPLE SEATS WITH RIGHT TABLE







TRIPLE SEATS WITH LEFT TABLE





TRIPLE SEATS









DOUBLE SEATS WITH RIGHT TABLE





#### DOUBLE SEATS WITH LEFT TABLE









#### DOUBLE SEATS







# **Shipment Details**

| Cbm (m3)    | 0,56 |
|-------------|------|
| Weight (kg) | 15   |

## Downloads <u>↓</u>

CAD files and photos are available at bt.design  $\square$  Care and maintenance instructions are available at bt.design  $\square$ 

# Warranty

The guarantee policy of B&T Design protects their products in case of any defects regarding manufacturing and materials up to 5 years starting from the date of the invoice. Damages caused by lack of proper maintenance or misuse are not included in this warranty.