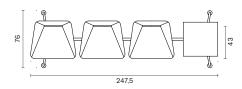

al metal bar sheets are used as a connector.

#### **Materials**

#### Upholstery

Fabric, Leather, Artifical Leather. COM and COL options are also available.

|                               | Per Seat |
|-------------------------------|----------|
| textile fabric yardage (mt)   | 1,25     |
| real leather square meter(m²) | 2        |

### Side Table (Optional)

18mm melamine with 1mm PVC edge band.

Melamine Options: See material catalogue for melamine options.

#### **Metal Leg Finishes**

Chrome, Electrostatic Powder Coating Colors

Click to view the fabric and material catalogues via bt.design:

B&T Fabric Catalogues 🗂

B&T Material Catalogues [7]



# Dimensions (cm)

#### FOUR SEATS





#### TRIPLE SEATS WITH RIGHT TABLE







TRIPLE SEATS WITH LEFT TABLE





TRIPLE SEATS









DOUBLE SEATS WITH RIGHT TABLE





#### DOUBLE SEATS WITH LEFT TABLE









#### DOUBLE SEATS







# **Shipment Details**

| Cbm (m3)    | 0,56 |
|-------------|------|
| Weight (kg) | 15   |

## Downloads <u>↓</u>

CAD files and photos are available at bt.design  $\square$  Care and maintenance instructions are available at bt.design  $\square$ 

# Warranty

The guarantee policy of B&T Design protects their products in case of any defects regarding manufacturing and materials up to 5 years starting from the date of the invoice. Damages caused by lack of proper maintenance or misuse are not included in this warranty.