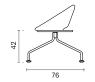

# Dimensions (cm)

### Side Table (Optional)

18mm melamine with 1mm PVC edge band.

Melamine Options: See material catalogue for melamine options.