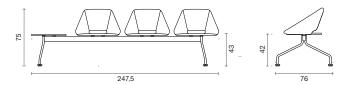

# Dimensions (cm)

#### TRIPLE SEATS WITH RIGHT TABLE

TRIPLE SEATS WITH LEFT TABLE

TRIPLE SEATS

DOUBLE SEATS WITH RIGHT TABLE