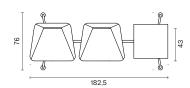

# Dimensions (cm)

#### TRIPLE SEATS WITH RIGHT TABLE

TRIPLE SEATS WITH LEFT TABLE

TRIPLE SEATS

DOUBLE SEATS WITH RIGHT TABLE