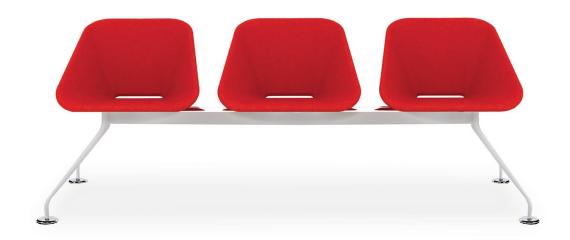

# kırmızı bench

Back and seat as one-piece construction is made of polyurethane foam injection, molded over a metal frame which is supported by steel springs. This gives consistent shape quality and structural longevity.

#### **Base**

Cold-drawn pipe legs fixed to the 30x70mm metal profile. Special metal bar sheets are used as a connector.

#### Upholstery

Fabric, Leather, Artifical Leather. COM and COL options are also available.

|                               | Per Seat |
|-------------------------------|----------|
| textile fabric yardage (mt)   | 1,25     |
| real leather square meter(m²) | 2        |