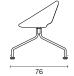

ctural longevity.

#### **Base**

Cold-drawn pipe legs fixed to the 30x70mm metal profile. Special metal bar sheets are used as a connector.

#### **Materials**

#### Upholstery

Fabric, Leather, Artifical Leather. COM and COL options are also available.

|                               | Per Seat |
|-------------------------------|----------|
| textile fabric yardage (mt)   | 1,25     |
| real leather square meter(m²) | 2        |

### Side Table (Optional)

18mm melamine with 1mm PVC edge band.

Melamine Options: See material catalogue for melamine options.

#### **Metal Leg Finishes**

Chrome, Electrostatic Powder Coating Colors

Click to view the fabric and material catalogues via bt.design:

B&T Fabric Catalogues 🗂

B&T Material Catalogues [7]



# Dimensions (cm)

#### FOUR SEATS





#### TRIPLE SEATS WITH RIGHT TABLE







TRIPLE SEATS WITH LEFT TABLE





TRIPLE SEATS









DOUBLE SEATS WITH RIGHT TABLE





#### DOUBLE SEATS WITH LEFT TABLE









#### DOUBLE SEATS







# **Shipment Details**

| Cbm (m3)    | 0,56 |
|-------------|------|
| Weight (kg) | 15   |

## Downloads <u>↓</u>

CAD files and photos are available at bt.design  $\square$  Care and maintenance instructions are available at bt.design  $\square$ 

# Warranty

The guarantee policy of B&T Design protects their products in case of any defects regarding manufacturing and materials up to 5 years starting from the date of the invoice. Damages caused by lack of proper maintenance or misuse are not included in this warranty.