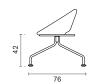

### Side Table (Optional)

18mm melamine with 1mm PVC edge band.

Melamine Options: See material catalogue for melamine options.

# Dimensions (cm)