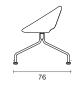

# Dimensions (cm)

### Side Table (Optional)

18mm melamine with 1mm PVC edge band.

Melamine Options: See material catalogue for melamine options.