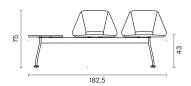

onnector.

#### **Materials**

#### Upholstery

Fabric, Leather, Artifical Leather. COM and COL options are also available.

|                               | Per Seat |
|-------------------------------|----------|
| textile fabric yardage (mt)   | 1,25     |
| real leather square meter(m²) | 2        |

### Side Table (Optional)

18mm melamine with 1mm PVC edge band.

Melamine Options: See material catalogue for melamine options.

#### **Metal Leg Finishes**

Chrome, Electrostatic Powder Coating Colors

Click to view the fabric and material catalogues via bt.design:

B&T Fabric Catalogues 🗂

B&T Material Catalogues [7]



# Dimensions (cm)

#### FOUR SEATS





#### TRIPLE SEATS WITH RIGHT TABLE







TRIPLE SEATS WITH LEFT TABLE





TRIPLE SEATS









DOUBLE SEATS WITH RIGHT TABLE





#### DOUBLE SEATS WITH LEFT TABLE









#### DOUBLE SEATS







# **Shipment Details**

| Cbm (m3)    | 0,56 |
|-------------|------|
| Weight (kg) | 15   |

## Downloads <u>↓</u>

CAD files and photos are available at bt.design  $\square$  Care and maintenance instructions are available at bt.design  $\square$ 

# Warranty

The guarantee policy of B&T Design protects their products in case of any defects regarding manufacturing and materials up to 5 years starting from the date of the invoice. Damages caused by lack of proper maintenance or misuse are not included in this warranty.