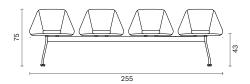

ructural longevity.

#### **Base**

Cold-drawn pipe legs fixed to the 30x70mm metal profile. Special metal bar sheets are used as a connector.

#### **Materials**

#### Upholstery

Fabric, Leather, Artifical Leather. COM and COL options are also available.

|                               | Per Seat |
|-------------------------------|----------|
| textile fabric yardage (mt)   | 1,25     |
| real leather square meter(m²) | 2        |

### Side Table (Optional)

18mm melamine with 1mm PVC edge band.

Melamine Options: See material catalogue for melamine options.

#### **Metal Leg Finishes**

Chrome, Electrostatic Powder Coating Colors

Click to view the fabric and material catalogues via bt.design:

B&T Fabric Catalogues 🗂

B&T Material Catalogues [7]



# Dimensions (cm)

#### FOUR SEATS





#### TRIPLE SEATS WITH RIGHT TABLE







TRIPLE SEATS WITH LEFT TABLE





TRIPLE SEATS









DOUBLE SEATS WITH RIGHT TABLE





#### DOUBLE SEATS WITH LEFT TABLE









#### DOUBLE SEATS







# **Shipment Details**

| Cbm (m3)    | 0,56 |
|-------------|------|
| Weight (kg) | 15   |

## Downloads <u>↓</u>

CAD files and photos are available at bt.design  $\square$  Care and maintenance instructions are available at bt.design  $\square$ 

# Warranty

The guarantee policy of B&T Design protects their products in case of any defects regarding manufacturing and materials up to 5 years starting from the date of the invoice. Damages caused by lack of proper maintenance or misuse are not included in this warranty.