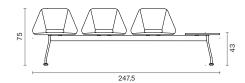

# Dimensions (cm)

#### TRIPLE SEATS WITH RIGHT TABLE

TRIPLE SEATS WITH LEFT TABLE

TRIPLE SEATS

DOUBLE SEATS WITH RIGHT TABLE