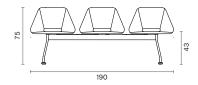

pecial metal bar sheets are used as a connector.

#### **Materials**

#### Upholstery

Fabric, Leather, Artifical Leather. COM and COL options are also available.

|                               | Per Seat |
|-------------------------------|----------|
| textile fabric yardage (mt)   | 1,25     |
| real leather square meter(m²) | 2        |

### Side Table (Optional)

18mm melamine with 1mm PVC edge band.

Melamine Options: See material catalogue for melamine options.

#### **Metal Leg Finishes**

Chrome, Electrostatic Powder Coating Colors

Click to view the fabric and material catalogues via bt.design:

B&T Fabric Catalogues 🗂

B&T Material Catalogues [7]



# Dimensions (cm)

#### FOUR SEATS





#### TRIPLE SEATS WITH RIGHT TABLE







TRIPLE SEATS WITH LEFT TABLE





TRIPLE SEATS









DOUBLE SEATS WITH RIGHT TABLE





#### DOUBLE SEATS WITH LEFT TABLE









#### DOUBLE SEATS







# **Shipment Details**

| Cbm (m3)    | 0,56 |
|-------------|------|
| Weight (kg) | 15   |

## Downloads <u>↓</u>

CAD files and photos are available at bt.design  $\square$  Care and maintenance instructions are available at bt.design  $\square$ 

# Warranty

The guarantee policy of B&T Design protects their products in case of any defects regarding manufacturing and materials up to 5 years starting from the date of the invoice. Damages caused by lack of proper maintenance or misuse are not included in this warranty.