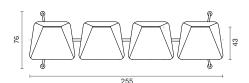

rawn pipe legs fixed to the 30x70mm metal profile. Special metal bar sheets are used as a connector.

#### **Materials**

#### Upholstery

Fabric, Leather, Artifical Leather. COM and COL options are also available.

|                               | Per Seat |
|-------------------------------|----------|
| textile fabric yardage (mt)   | 1,25     |
| real leather square meter(m²) | 2        |

### Side Table (Optional)

18mm melamine with 1mm PVC edge band.

Melamine Options: See material catalogue for melamine options.

#### **Metal Leg Finishes**

Chrome, Electrostatic Powder Coating Colors

Click to view the fabric and material catalogues via bt.design:

B&T Fabric Catalogues 🗂

B&T Material Catalogues [7]



# Dimensions (cm)

#### FOUR SEATS





#### TRIPLE SEATS WITH RIGHT TABLE







TRIPLE SEATS WITH LEFT TABLE





TRIPLE SEATS









DOUBLE SEATS WITH RIGHT TABLE





#### DOUBLE SEATS WITH LEFT TABLE









#### DOUBLE SEATS







# **Shipment Details**

| Cbm (m3)    | 0,56 |
|-------------|------|
| Weight (kg) | 15   |

## Downloads <u>↓</u>

CAD files and photos are available at bt.design  $\square$  Care and maintenance instructions are available at bt.design  $\square$ 

# Warranty

The guarantee policy of B&T Design protects their products in case of any defects regarding manufacturing and materials up to 5 years starting from the date of the invoice. Damages caused by lack of proper maintenance or misuse are not included in this warranty.