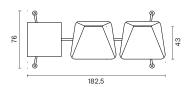

ery

Fabric, Leather, Artifical Leather. COM and COL options are also available.

|                               | Per Seat |
|-------------------------------|----------|
| textile fabric yardage (mt)   | 1,25     |
| real leather square meter(m²) | 2        |

### Side Table (Optional)

18mm melamine with 1mm PVC edge band.

Melamine Options: See material catalogue for melamine options.

#### **Metal Leg Finishes**

Chrome, Electrostatic Powder Coating Colors

Click to view the fabric and material catalogues via bt.design:

B&T Fabric Catalogues 🗂

B&T Material Catalogues [7]



# Dimensions (cm)

#### FOUR SEATS





#### TRIPLE SEATS WITH RIGHT TABLE







TRIPLE SEATS WITH LEFT TABLE





TRIPLE SEATS









DOUBLE SEATS WITH RIGHT TABLE





#### DOUBLE SEATS WITH LEFT TABLE









#### DOUBLE SEATS







# **Shipment Details**

| Cbm (m3)    | 0,56 |
|-------------|------|
| Weight (kg) | 15   |

## Downloads <u>↓</u>

CAD files and photos are available at bt.design  $\square$  Care and maintenance instructions are available at bt.design  $\square$ 

# Warranty

The guarantee policy of B&T Design protects their products in case of any defects regarding manufacturing and materials up to 5 years starting from the date of the invoice. Damages caused by lack of proper maintenance or misuse are not included in this warranty.