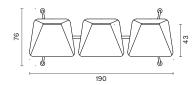

# Dimensions (cm)

#### TRIPLE SEATS WITH RIGHT TABLE

TRIPLE SEATS WITH LEFT TABLE

TRIPLE SEATS

DOUBLE SEATS WITH RIGHT TABLE