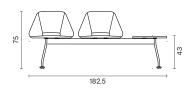

olstery

Fabric, Leather, Artifical Leather. COM and COL options are also available.

|                               | Per Seat |
|-------------------------------|----------|
| textile fabric yardage (mt)   | 1,25     |
| real leather square meter(m²) | 2        |

### Side Table (Optional)

18mm melamine with 1mm PVC edge band.

Melamine Options: See material catalogue for melamine options.

#### **Metal Leg Finishes**

Chrome, Electrostatic Powder Coating Colors

Click to view the fabric and material catalogues via bt.design:

B&T Fabric Catalogues 🗂

B&T Material Catalogues [7]



# Dimensions (cm)

#### FOUR SEATS





#### TRIPLE SEATS WITH RIGHT TABLE







TRIPLE SEATS WITH LEFT TABLE





TRIPLE SEATS









DOUBLE SEATS WITH RIGHT TABLE





#### DOUBLE SEATS WITH LEFT TABLE









#### DOUBLE SEATS







# **Shipment Details**

| Cbm (m3)    | 0,56 |
|-------------|------|
| Weight (kg) | 15   |

## Downloads <u>↓</u>

CAD files and photos are available at bt.design  $\square$  Care and maintenance instructions are available at bt.design  $\square$ 

# Warranty

The guarantee policy of B&T Design protects their products in case of any defects regarding manufacturing and materials up to 5 years starting from the date of the invoice. Damages caused by lack of proper maintenance or misuse are not included in this warranty.