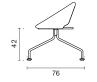

# Dimensions (cm)

#### **Base**

Cold-drawn pipe legs fixed to the 30x70mm metal profile. Special metal bar sheets are used as a connector.