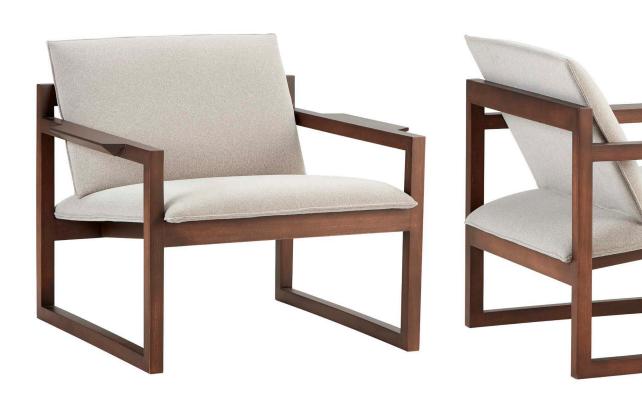

### **Product Details**

The main construction is beech or ash hardwood frame structure. Seat and backrest are made from CNC cut plywood. The elastic column is used for the seat. Soft foam is used for the seat and back foam. Silicon fiber sheet is used before upholstery to provide more comfort. The fixed cushioned backrest supports the body for a healthy posture. The 110-degree angle between the seat and backrest stands out as a lean yet powerful detail of design as an aesthetic accent.

### TRIPLE

DOUBLE