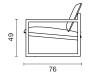

fixed cushioned backrest supports the body for a healthy posture. The 110-degree angle between the seat and backrest stands out as a lean yet powerful detail of design as an aesthetic accent.

### **Materials**

### Upholstery

Fabric, Leather, Artifical Leather. COM and COL options are also available

|                               | Triple | Double | Single |
|-------------------------------|--------|--------|--------|
| textile fabric yardage (mt)   | 3,9    | 3      | 1,6    |
| real leather square meter(m²) | 8      | 6      | 3      |

### Leg Materials

Wood Leg and Frame Finishes: Natural Ash Wood, Black Ash Wood, Walnut Beech Wood

Click to view the fabric and material catalogues via bt.design:

B&T Fabric Catalogues

B&T Material Catalogues 🗆



# Dimensions (cm)

### TRIPLE





DOUBLE









#### SINGLE







## Downloads <u>↓</u>

CAD files and photos are available at bt.design  $\square$  Care and maintenance instructions are available at bt.design  $\square$ 

## Warranty

The guarantee policy of B&T Design protects their products in case of any defects regarding manufacturing and materials up to 5 years starting from the date of the invoice. Damages caused by lack of proper maintenance or misuse are not included in this warranty.