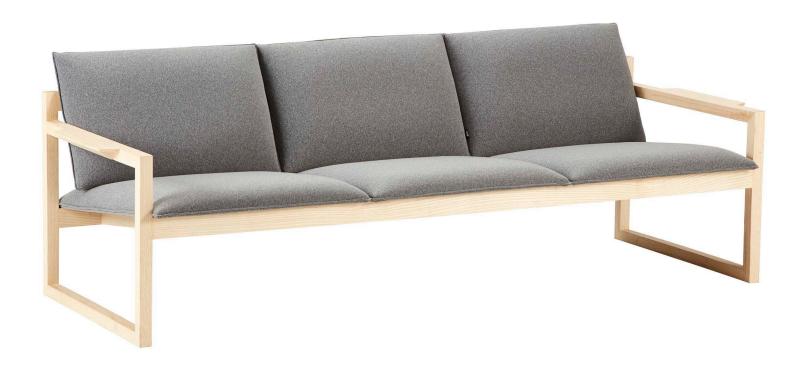

stery to provide more comfort. The fixed cushioned backrest supports the body for a healthy posture. The 110-degree angle between the seat and backrest stands out as a lean yet powerful detail of design as an aesthetic accent.

### **Materials**

### Upholstery

Fabric, Leather, Artifical Leather. COM and COL options are also available

|                               | Triple | Double | Single |
|-------------------------------|--------|--------|--------|
| textile fabric yardage (mt)   | 3,9    | 3      | 1,6    |
| real leather square meter(m²) | 8      | 6      | 3      |

### Leg Materials

Wood Leg and Frame Finishes: Natural Ash Wood, Black Ash Wood, Walnut Beech Wood

Click to view the fabric and material catalogues via bt.design:

B&T Fabric Catalogues

B&T Material Catalogues 🗆



# Dimensions (cm)

### TRIPLE





DOUBLE









#### SINGLE







## Downloads <u>↓</u>

CAD files and photos are available at bt.design  $\square$  Care and maintenance instructions are available at bt.design  $\square$ 

## Warranty

The guarantee policy of B&T Design protects their products in case of any defects regarding manufacturing and materials up to 5 years starting from the date of the invoice. Damages caused by lack of proper maintenance or misuse are not included in this warranty.