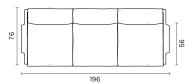

d backrest supports the body for a healthy posture. The 110-degree angle between the seat and backrest stands out as a lean yet powerful detail of design as an aesthetic accent.

### **Materials**

### Upholstery

Fabric, Leather, Artifical Leather. COM and COL options are also available

|                               | Triple | Double | Single |
|-------------------------------|--------|--------|--------|
| textile fabric yardage (mt)   | 3,9    | 3      | 1,6    |
| real leather square meter(m²) | 8      | 6      | 3      |

### Leg Materials

Wood Leg and Frame Finishes: Natural Ash Wood, Black Ash Wood, Walnut Beech Wood

Click to view the fabric and material catalogues via bt.design:

B&T Fabric Catalogues

B&T Material Catalogues 🗆



# Dimensions (cm)

### TRIPLE





DOUBLE









#### SINGLE







## Downloads <u>↓</u>

CAD files and photos are available at bt.design  $\square$  Care and maintenance instructions are available at bt.design  $\square$ 

## Warranty

The guarantee policy of B&T Design protects their products in case of any defects regarding manufacturing and materials up to 5 years starting from the date of the invoice. Damages caused by lack of proper maintenance or misuse are not included in this warranty.