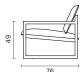

ned backrest supports the body for a healthy posture. The 110-degree angle between the seat and backrest stands out as a lean yet powerful detail of design as an aesthetic accent.

### **Materials**

### Upholstery

Fabric, Leather, Artifical Leather. COM and COL options are also available

|                               | Triple | Double | Single |
|-------------------------------|--------|--------|--------|
| textile fabric yardage (mt)   | 3,9    | 3      | 1,6    |
| real leather square meter(m²) | 8      | 6      | 3      |

### Leg Materials

Wood Leg and Frame Finishes: Natural Ash Wood, Black Ash Wood, Walnut Beech Wood

Click to view the fabric and material catalogues via bt.design:

B&T Fabric Catalogues

B&T Material Catalogues 🗆



# Dimensions (cm)

### TRIPLE





DOUBLE









#### SINGLE







## Downloads <u>↓</u>

CAD files and photos are available at bt.design  $\square$  Care and maintenance instructions are available at bt.design  $\square$ 

## Warranty

The guarantee policy of B&T Design protects their products in case of any defects regarding manufacturing and materials up to 5 years starting from the date of the invoice. Damages caused by lack of proper maintenance or misuse are not included in this warranty.