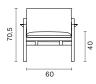

ts the body for a healthy posture. The 110-degree angle between the seat and backrest stands out as a lean yet powerful detail of design as an aesthetic accent.

### **Materials**

### Upholstery

Fabric, Leather, Artifical Leather. COM and COL options are also available

|                               | Triple | Double | Single |
|-------------------------------|--------|--------|--------|
| textile fabric yardage (mt)   | 3,9    | 3      | 1,6    |
| real leather square meter(m²) | 8      | 6      | 3      |

### Leg Materials

Wood Leg and Frame Finishes: Natural Ash Wood, Black Ash Wood, Walnut Beech Wood

Click to view the fabric and material catalogues via bt.design:

B&T Fabric Catalogues

B&T Material Catalogues 🗆



# Dimensions (cm)

### TRIPLE





DOUBLE









#### SINGLE







## Downloads <u>↓</u>

CAD files and photos are available at bt.design  $\square$  Care and maintenance instructions are available at bt.design  $\square$ 

## Warranty

The guarantee policy of B&T Design protects their products in case of any defects regarding manufacturing and materials up to 5 years starting from the date of the invoice. Damages caused by lack of proper maintenance or misuse are not included in this warranty.