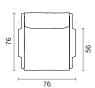

he body for a healthy posture. The 110-degree angle between the seat and backrest stands out as a lean yet powerful detail of design as an aesthetic accent.

### **Materials**

### Upholstery

Fabric, Leather, Artifical Leather. COM and COL options are also available

|                               | Triple | Double | Single |
|-------------------------------|--------|--------|--------|
| textile fabric yardage (mt)   | 3,9    | 3      | 1,6    |
| real leather square meter(m²) | 8      | 6      | 3      |

### Leg Materials

Wood Leg and Frame Finishes: Natural Ash Wood, Black Ash Wood, Walnut Beech Wood

Click to view the fabric and material catalogues via bt.design:

B&T Fabric Catalogues

B&T Material Catalogues 🗆



# Dimensions (cm)

### TRIPLE





DOUBLE









#### SINGLE







## Downloads <u>↓</u>

CAD files and photos are available at bt.design  $\square$  Care and maintenance instructions are available at bt.design  $\square$ 

## Warranty

The guarantee policy of B&T Design protects their products in case of any defects regarding manufacturing and materials up to 5 years starting from the date of the invoice. Damages caused by lack of proper maintenance or misuse are not included in this warranty.