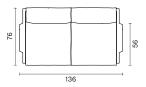

backrest supports the body for a healthy posture. The 110-degree angle between the seat and backrest stands out as a lean yet powerful detail of design as an aesthetic accent.

### **Materials**

### Upholstery

Fabric, Leather, Artifical Leather. COM and COL options are also available

|                               | Triple | Double | Single |
|-------------------------------|--------|--------|--------|
| textile fabric yardage (mt)   | 3,9    | 3      | 1,6    |
| real leather square meter(m²) | 8      | 6      | 3      |

### Leg Materials

Wood Leg and Frame Finishes: Natural Ash Wood, Black Ash Wood, Walnut Beech Wood

Click to view the fabric and material catalogues via bt.design:

B&T Fabric Catalogues

B&T Material Catalogues 🗆



# Dimensions (cm)

### TRIPLE





DOUBLE









#### SINGLE







## Downloads <u>↓</u>

CAD files and photos are available at bt.design  $\square$  Care and maintenance instructions are available at bt.design  $\square$ 

## Warranty

The guarantee policy of B&T Design protects their products in case of any defects regarding manufacturing and materials up to 5 years starting from the date of the invoice. Damages caused by lack of proper maintenance or misuse are not included in this warranty.