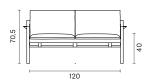

ioned backrest supports the body for a healthy posture. The 110-degree angle between the seat and backrest stands out as a lean yet powerful detail of design as an aesthetic accent.

### **Materials**

### Upholstery

Fabric, Leather, Artifical Leather. COM and COL options are also available

|                               | Triple | Double | Single |
|-------------------------------|--------|--------|--------|
| textile fabric yardage (mt)   | 3,9    | 3      | 1,6    |
| real leather square meter(m²) | 8      | 6      | 3      |

### Leg Materials

Wood Leg and Frame Finishes: Natural Ash Wood, Black Ash Wood, Walnut Beech Wood

Click to view the fabric and material catalogues via bt.design:

B&T Fabric Catalogues

B&T Material Catalogues 🗆



# Dimensions (cm)

### TRIPLE





DOUBLE









#### SINGLE







## Downloads <u>↓</u>

CAD files and photos are available at bt.design  $\square$  Care and maintenance instructions are available at bt.design  $\square$ 

## Warranty

The guarantee policy of B&T Design protects their products in case of any defects regarding manufacturing and materials up to 5 years starting from the date of the invoice. Damages caused by lack of proper maintenance or misuse are not included in this warranty.