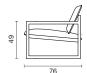

the body for a healthy posture. The 110-degree angle between the seat and backrest stands out as a lean yet powerful detail of design as an aesthetic accent.

### **Materials**

### Upholstery

Fabric, Leather, Artifical Leather. COM and COL options are also available

|                               | Triple | Double | Single |
|-------------------------------|--------|--------|--------|
| textile fabric yardage (mt)   | 3,9    | 3      | 1,6    |
| real leather square meter(m²) | 8      | 6      | 3      |

### Leg Materials

Wood Leg and Frame Finishes: Natural Ash Wood, Black Ash Wood, Walnut Beech Wood

Click to view the fabric and material catalogues via bt.design:

B&T Fabric Catalogues

B&T Material Catalogues 🗆



# Dimensions (cm)

### TRIPLE





DOUBLE









#### SINGLE







## Downloads <u>↓</u>

CAD files and photos are available at bt.design  $\square$  Care and maintenance instructions are available at bt.design  $\square$ 

## Warranty

The guarantee policy of B&T Design protects their products in case of any defects regarding manufacturing and materials up to 5 years starting from the date of the invoice. Damages caused by lack of proper maintenance or misuse are not included in this warranty.