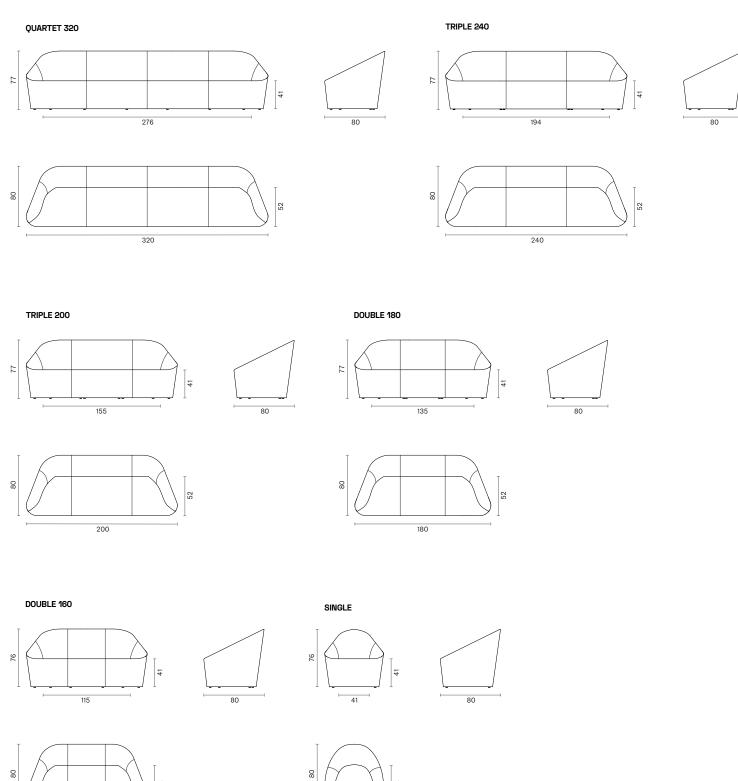

# Dimensions (cm)

# **Shipment Details**

|             | Quartet |      | Triple<br>200 cm | Double<br>180 cm | Double<br>160 cm | 0    |
|-------------|---------|------|------------------|------------------|------------------|------|
| Cbm (m3)    | 2,34    | 1,76 | 1,48             | 1,33             | 1,19             | 0,58 |
| Weight (kg) | 75      | 60   | 45               | 40               | 40               | 25   |