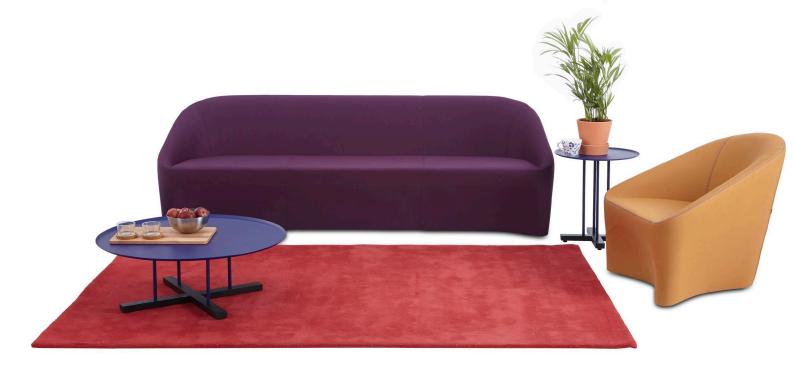

Designer: Mustafa Timur Category: Sofa Category: Sofa, Armchair Environment: Indoor Country of Production: Turkey

### **Product Details**

Back and seat as one-piece construction is made of polyurethane foam injection, molded over a metal frame which is supported by steel springs. This gives consistent shape quality and structural longevity.

### Upholstery

Fabric, Leather, Artifical Leather. COM and COL options are also available.

|                                            |    | Triple<br>240 cm | Triple<br>200 cm | Double<br>180 cm | Double<br>160 cm | Single |
|--------------------------------------------|----|------------------|------------------|------------------|------------------|--------|
| textile fabric yardage (mt)                | 10 | 8                | 7                | 6,5              | 6                | 2,6    |
| real leather square meter(m <sup>2</sup> ) | 16 | 12               | 10,5             | 9,5              | 9                | 3,9    |