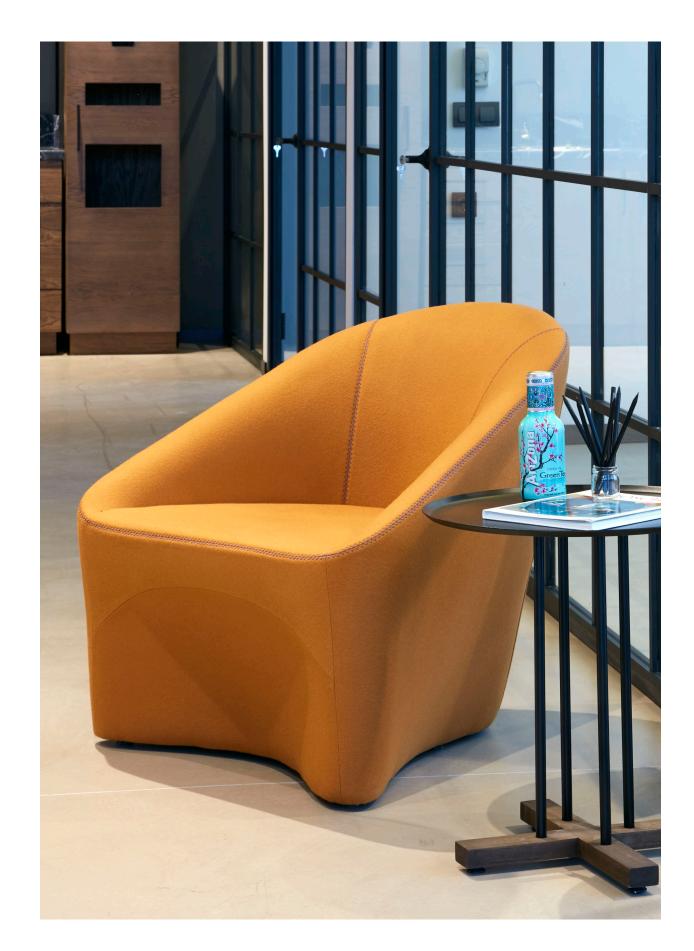

Designer: Mustafa Timur Category: Sofa Category: Sofa, Armchair Environment: Indoor Country of Production: Turkey

### **Product Details**

Back and seat as one-piece construction is made of polyurethane foam injection, molded over a metal frame which is supported by steel springs. This gives consistent shape quality and structural longevity.

#### Base

Plastic glides are available.

### Upholstery

Fabric, Leather, Artifical Leather. COM and COL options are also available.

|                                            |    | Triple<br>240 cm | Triple<br>200 cm | Double<br>180 cm | Double<br>160 cm | Single |
|--------------------------------------------|----|------------------|------------------|------------------|------------------|--------|
| textile fabric yardage (mt)                | 10 | 8                | 7                | 6,5              | 6                | 2,6    |
| real leather square meter(m <sup>2</sup> ) | 16 | 12               | 10,5             | 9,5              | 9                | 3,9    |