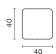

## Dimensions (cm)

### **Shipment Details**

|             | 40x40x40H | 40x40x48H | Ø40×40H | Ø40x48H |
|-------------|-----------|-----------|---------|---------|
| Cbm (m3)    | 0,09      | 0,11      | 0,09    | 0,11    |
| Weight (kg) | 7         | 7         | 7       | 7       |