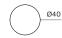

## Dimensions (cm)

### **Shipment Details**

|             | 40x40x40H | 40x40x48H | Ø40×40H | Ø40x48H |
|-------------|-----------|-----------|---------|---------|
| Cbm (m3)    | 0,09      | 0,11      | 0,09    | 0,11    |
| Weight (kg) | 7         | 7         | 7       | 7       |