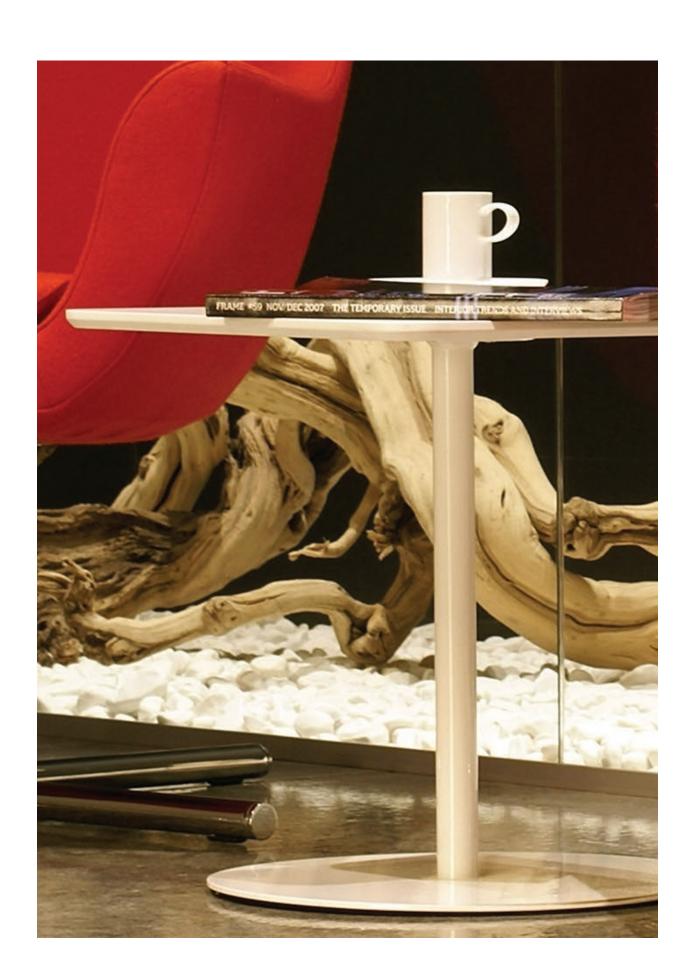

#### **Base Materials**

 $\emptyset$ 3cm metal tube profile is fixed to the  $\emptyset$ 35cm round sheet metal base by screws. Plastic glides are available under the table.

Metal Leg Finishes: Chrome, Electrostatic Powder Coating Colors