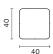

## Dimensions (cm)

### **Shipment Details**

|             | 40x40x40H | 40x40x48H | Ø40×40H | Ø40x48H |
|-------------|-----------|-----------|---------|---------|
| Cbm (m3)    | 0,09      | 0,11      | 0,09    | 0,11    |
| Weight (kg) | 7         | 7         | 7       | 7       |