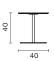

## Dimensions (cm)

### **Shipment Details**

|             | 40x40x40H | 40x40x48H | Ø40×40H | Ø40x48H |
|-------------|-----------|-----------|---------|---------|
| Cbm (m3)    | 0,09      | 0,11      | 0,09    | 0,11    |
| Weight (kg) | 7         | 7         | 7       | 7       |