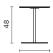

## Dimensions (cm)

### **Shipment Details**

|             | 40x40x40H | 40x40x48H | Ø40×40H | Ø40x48H |
|-------------|-----------|-----------|---------|---------|
| Cbm (m3)    | 0,09      | 0,11      | 0,09    | 0,11    |
| Weight (kg) | 7         | 7         | 7       | 7       |