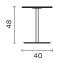

## Dimensions (cm)

### **Shipment Details**

|             | 40x40x40H | 40x40x48H | Ø40×40H | Ø40x48H |
|-------------|-----------|-----------|---------|---------|
| Cbm (m3)    | 0,09      | 0,11      | 0,09    | 0,11    |
| Weight (kg) | 7         | 7         | 7       | 7       |