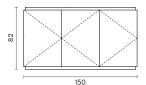

# Dimensions (cm)

|             | 100x55x82H | 150x55x82H | 200x55x82H | 250x55x82H |
|-------------|------------|------------|------------|------------|
| Cbm (m3)    | 0,63       | 0,92       | 1,21       | 1,50       |
| Weight (kg) | 55         | 60         | 75         | 80         |