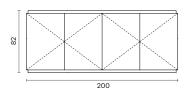

# Dimensions (cm)

|             | 100x55x82H | 150x55x82H | 200x55x82H | 250x55x82H |
|-------------|------------|------------|------------|------------|
| Cbm (m3)    | 0,63       | 0,92       | 1,21       | 1,50       |
| Weight (kg) | 55         | 60         | 75         | 80         |