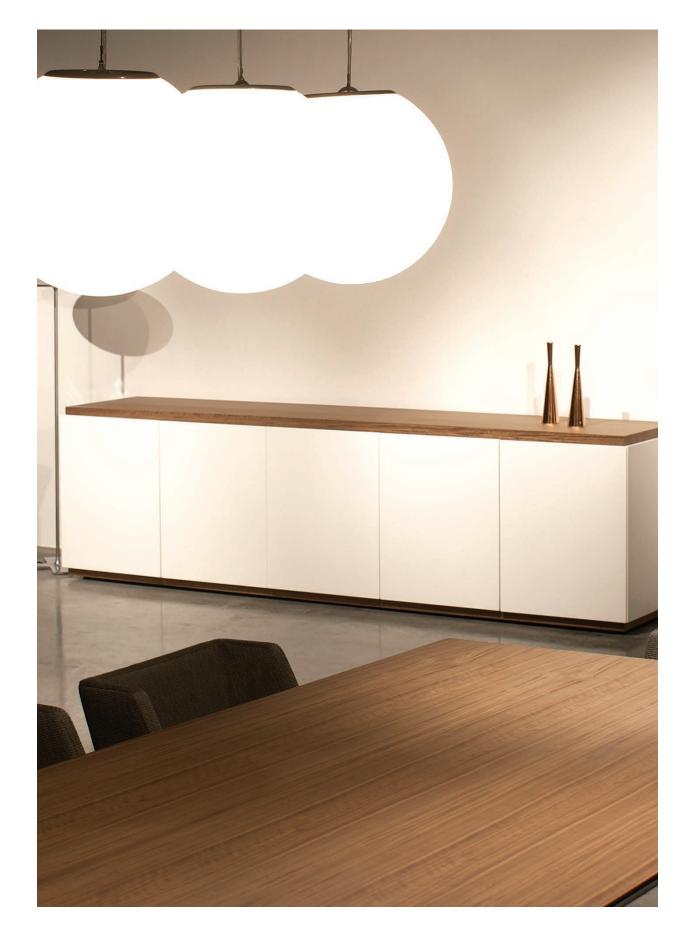

#### Veneer

Made from veneer which is pressed to the 18mm MDF. It is varnished by matte polyurethane lac. Soft-closing hinges and the push-pull mechanism is used for doors.

#### Lacquer

Made from 18mm MDF. The body is covered with polyurethane primer filler and sandpapered. After having a flat and smooth surface, polyurethane matte painting is applied and left for chemical hardening. Soft-closing hinges and the push-pull mechanism is used for doors.

#### Veneer

Made from veneer which is pressed to the MDF. It is varnished by matte polyurethane lac.

#### Lacquer

Made from 18mm MDF. Covered with polyurethane primer filler and sandpapered. After having a flat and smooth surface, polyurethane matte painting is applied and left for chemical hardening.