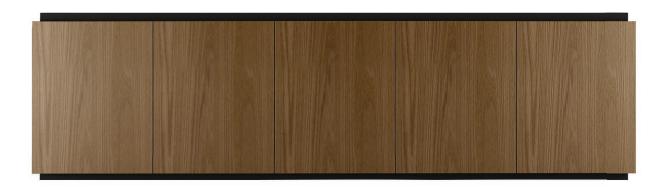

#### Veneer

Made from veneer which is pressed to the 18mm MDF. It is varnished by matte polyurethane lac. Soft-closing hinges and the push-pull mechanism is used for doors.

#### **Veneer Options**

Walnut Veneer, Natural Ash Wood Veneer, Black Ash Wood Veneer

#### Veneer

Made from veneer which is pressed to the MDF. It is varnished by matte polyurethane lac.