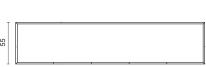

# Dimensions (cm)

|             | 100x55x82H | 150x55x82H | 200x55x82H | 250x55x82H |
|-------------|------------|------------|------------|------------|
| Cbm (m3)    | 0,63       | 0,92       | 1,21       | 1,50       |
| Weight (kg) | 55         | 60         | 75         | 80         |