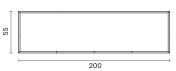

# Dimensions (cm)

|             | 100x55x82H | 150x55x82H | 200x55x82H | 250x55x82H |
|-------------|------------|------------|------------|------------|
| Cbm (m3)    | 0,63       | 0,92       | 1,21       | 1,50       |
| Weight (kg) | 55         | 60         | 75         | 80         |