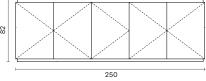

# Dimensions (cm)

|             | 100x55x82H | 150x55x82H | 200x55x82H | 250x55x82H |
|-------------|------------|------------|------------|------------|
| Cbm (m3)    | 0,63       | 0,92       | 1,21       | 1,50       |
| Weight (kg) | 55         | 60         | 75         | 80         |