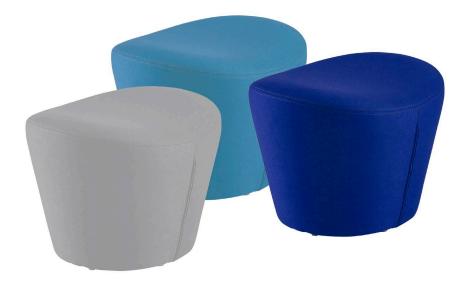

Designer: Sezen Kaya Category: Pouf Environment: Indoor Country of Production: Turkey

### Upholstery

Fabric, Leather, Artifical Leather. COM and COL options are also available.

| textile fabric yardage (mt)   | 0,8 |
|-------------------------------|-----|
| real leather square meter(m²) | 1,2 |