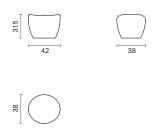

Designer: Sezen Kaya Category: Pouf Environment: Indoor Country of Production: Turkey

## **Product Details**

Back and seat as one-piece construction is made of polyurethane foam injection, molded over a metal frame which is supported by steel springs. This gives consistent shape quality and structural longevity.

Base

Plastic glides are fixed under the pouf.

# Materials

### Upholstery

Fabric, Leather, Artifical Leather. COM and COL options are also available.

| textile fabric yardage (mt)   | 0,8 |
|-------------------------------|-----|
| real leather square meter(m²) | 1,2 |

Click to view the fabric and material catalogues via bt.design: B&T Fabric Catalogues  $\Box$ B&T Material Catalogues  $\Box$ 



# Dimensions (cm)



# **Shipment Details**

|             | I    |  |
|-------------|------|--|
| Cbm (m3)    | 0,11 |  |
| Weight (kg) | 4,5  |  |

# Downloads $\downarrow$

CAD files and photos are available at bt.design  $\ensuremath{\square}$ Care and maintenance instructions are available at bt.design  $\square$ 

Warranty The guarantee policy of B&T Design protects their products in case of any defects regarding manufacturing and materials up to 5 years starting from the date of the invoice. Damages caused by lack of proper maintenance or misuse are not included in this warranty.