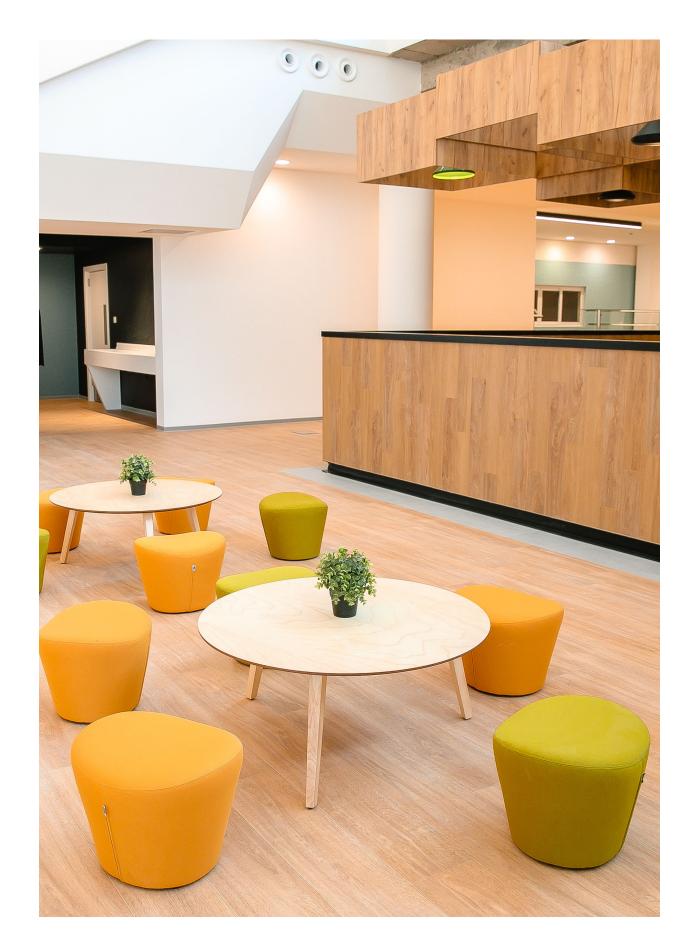

Designer: Sezen Kaya Category: Pouf Environment: Indoor Country of Production: Turkey

## **Product Details**

Back and seat as one-piece construction is made of polyurethane foam injection, molded over a metal frame which is supported by steel springs. This gives consistent shape quality and structural longevity.

Base

Plastic glides are fixed under the pouf.