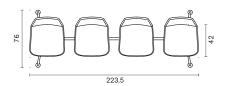

-drawn pipe legs fixed to the 30x70mm metal profile. Special metal bar sheets are used as a connector.

### **Materials**

### Upholstery

Fabric, Leather, Artifical Leather. COM and COL options are also available.

|                               | Per Seat |
|-------------------------------|----------|
| textile fabric yardage (mt)   | 0,9      |
| real leather square meter(m²) | 1,55     |

### Side Table (Optional)

18mm melamine with 1mm PVC edge band.

Melamine Options: See material catalogue for melamine options.

### **Metal Leg Finishes**

Chrome, Electrostatic Powder Coating Colors

Click to view the fabric and material catalogues via bt.design:

B&T Fabric Catalogues ☐

B&T Material Catalogues [7]



## Dimensions (cm)

### FOUR SEATS





### TRIPLE SEATS WITH RIGHT TABLE









TRIPLE SEATS WITH LEFT TABLE





TRIPLE SEATS









DOUBLE SEATS WITH RIGHT TABLE





### DOUBLE SEATS WITH LEFT TABLE









### DOUBLE SEATS







Care and maintenance instructions are available at bt.design

### Warranty

The guarantee policy of B&T Design protects their products in case of any defects regarding manufacturing and materials up to 5 years starting from the date of the invoice. Damages caused by lack of proper maintenance or misuse are not included in this warranty.