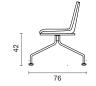

m metal profile. Special metal bar sheets are used as a connector.

### **Materials**

### Upholstery

Fabric, Leather, Artifical Leather. COM and COL options are also available.

|                               | Per Seat |
|-------------------------------|----------|
| textile fabric yardage (mt)   | 0,9      |
| real leather square meter(m²) | 1,55     |

### Side Table (Optional)

18mm melamine with 1mm PVC edge band.

Melamine Options: See material catalogue for melamine options.

### **Metal Leg Finishes**

Chrome, Electrostatic Powder Coating Colors

Click to view the fabric and material catalogues via bt.design:

B&T Fabric Catalogues ☐

B&T Material Catalogues [7]



## Dimensions (cm)

### FOUR SEATS





### TRIPLE SEATS WITH RIGHT TABLE









TRIPLE SEATS WITH LEFT TABLE





TRIPLE SEATS









DOUBLE SEATS WITH RIGHT TABLE





### DOUBLE SEATS WITH LEFT TABLE









### DOUBLE SEATS







Care and maintenance instructions are available at bt.design

### Warranty

The guarantee policy of B&T Design protects their products in case of any defects regarding manufacturing and materials up to 5 years starting from the date of the invoice. Damages caused by lack of proper maintenance or misuse are not included in this warranty.