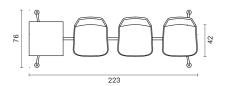

rawn pipe legs fixed to the 30x70mm metal profile. Special metal bar sheets are used as a connector.

### **Materials**

### Upholstery

Fabric, Leather, Artifical Leather. COM and COL options are also available.

|                               | Per Seat |
|-------------------------------|----------|
| textile fabric yardage (mt)   | 0,9      |
| real leather square meter(m²) | 1,55     |

### Side Table (Optional)

18mm melamine with 1mm PVC edge band.

Melamine Options: See material catalogue for melamine options.

### **Metal Leg Finishes**

Chrome, Electrostatic Powder Coating Colors

Click to view the fabric and material catalogues via bt.design:

B&T Fabric Catalogues ☐

B&T Material Catalogues [7]



## Dimensions (cm)

### FOUR SEATS





### TRIPLE SEATS WITH RIGHT TABLE









TRIPLE SEATS WITH LEFT TABLE





TRIPLE SEATS









DOUBLE SEATS WITH RIGHT TABLE





### DOUBLE SEATS WITH LEFT TABLE









### DOUBLE SEATS







Care and maintenance instructions are available at bt.design

### Warranty

The guarantee policy of B&T Design protects their products in case of any defects regarding manufacturing and materials up to 5 years starting from the date of the invoice. Damages caused by lack of proper maintenance or misuse are not included in this warranty.