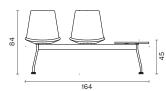

## Dimensions (cm)

### TRIPLE SEATS WITH RIGHT TABLE

TRIPLE SEATS WITH LEFT TABLE

TRIPLE SEATS

DOUBLE SEATS WITH RIGHT TABLE

### DOUBLE SEATS WITH LEFT TABLE