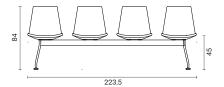

d structural longevity.

### **Base**

Cold-drawn pipe legs fixed to the 30x70mm metal profile. Special metal bar sheets are used as a connector.

### **Materials**

### Upholstery

Fabric, Leather, Artifical Leather. COM and COL options are also available.

|                               | Per Seat |
|-------------------------------|----------|
| textile fabric yardage (mt)   | 0,9      |
| real leather square meter(m²) | 1,55     |

### Side Table (Optional)

18mm melamine with 1mm PVC edge band.

Melamine Options: See material catalogue for melamine options.

### **Metal Leg Finishes**

Chrome, Electrostatic Powder Coating Colors

Click to view the fabric and material catalogues via bt.design:

B&T Fabric Catalogues ☐

B&T Material Catalogues [7]



## Dimensions (cm)

### FOUR SEATS





### TRIPLE SEATS WITH RIGHT TABLE









TRIPLE SEATS WITH LEFT TABLE





TRIPLE SEATS









DOUBLE SEATS WITH RIGHT TABLE





### DOUBLE SEATS WITH LEFT TABLE









### DOUBLE SEATS







Care and maintenance instructions are available at bt.design

### Warranty

The guarantee policy of B&T Design protects their products in case of any defects regarding manufacturing and materials up to 5 years starting from the date of the invoice. Damages caused by lack of proper maintenance or misuse are not included in this warranty.