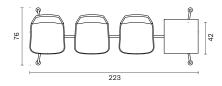

## Dimensions (cm)

### TRIPLE SEATS WITH RIGHT TABLE

TRIPLE SEATS WITH LEFT TABLE

TRIPLE SEATS

DOUBLE SEATS WITH RIGHT TABLE