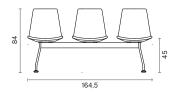

## Dimensions (cm)

### TRIPLE SEATS WITH RIGHT TABLE

TRIPLE SEATS WITH LEFT TABLE

TRIPLE SEATS

DOUBLE SEATS WITH RIGHT TABLE