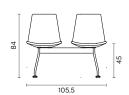

Artifical Leather. COM and COL options are also available.

|                               | Per Seat |
|-------------------------------|----------|
| textile fabric yardage (mt)   | 0,9      |
| real leather square meter(m²) | 1,55     |

### Side Table (Optional)

18mm melamine with 1mm PVC edge band.

Melamine Options: See material catalogue for melamine options.

### **Metal Leg Finishes**

Chrome, Electrostatic Powder Coating Colors

Click to view the fabric and material catalogues via bt.design:

B&T Fabric Catalogues ☐

B&T Material Catalogues [7]



## Dimensions (cm)

### FOUR SEATS





### TRIPLE SEATS WITH RIGHT TABLE









TRIPLE SEATS WITH LEFT TABLE





TRIPLE SEATS









DOUBLE SEATS WITH RIGHT TABLE





### DOUBLE SEATS WITH LEFT TABLE









### DOUBLE SEATS







Care and maintenance instructions are available at bt.design

### Warranty

The guarantee policy of B&T Design protects their products in case of any defects regarding manufacturing and materials up to 5 years starting from the date of the invoice. Damages caused by lack of proper maintenance or misuse are not included in this warranty.