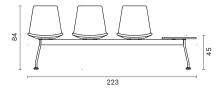

## Dimensions (cm)

### TRIPLE SEATS WITH RIGHT TABLE

TRIPLE SEATS WITH LEFT TABLE

TRIPLE SEATS

DOUBLE SEATS WITH RIGHT TABLE