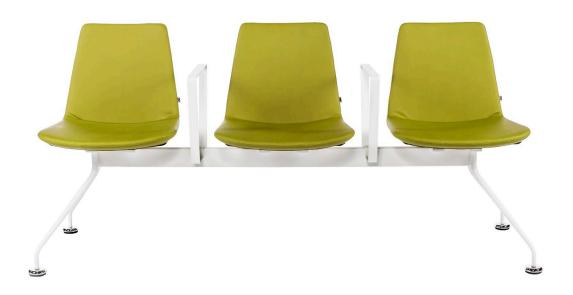

### TRIPLE SEATS WITH RIGHT TABLE

TRIPLE SEATS WITH LEFT TABLE

TRIPLE SEATS

DOUBLE SEATS WITH RIGHT TABLE