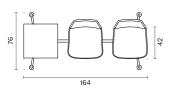

## Dimensions (cm)

### TRIPLE SEATS WITH RIGHT TABLE

TRIPLE SEATS WITH LEFT TABLE

TRIPLE SEATS

DOUBLE SEATS WITH RIGHT TABLE

### DOUBLE SEATS WITH LEFT TABLE