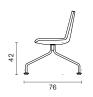

### **Base**

Cold-drawn pipe legs fixed to the 30x70mm metal profile. Special metal bar sheets are used as a connector.