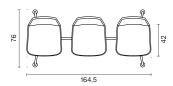

## Dimensions (cm)

### TRIPLE SEATS WITH RIGHT TABLE

TRIPLE SEATS WITH LEFT TABLE

TRIPLE SEATS

DOUBLE SEATS WITH RIGHT TABLE