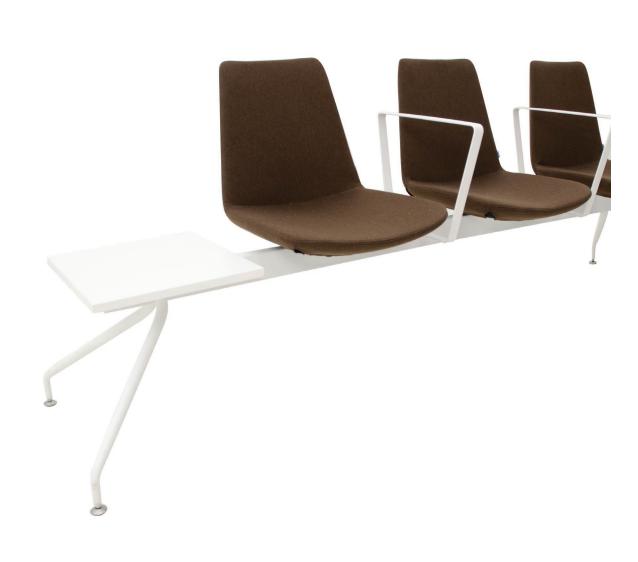

### Side Table (Optional)

18mm melamine with 1mm PVC edge band.

Melamine Options: See material catalogue for melamine options.

### TRIPLE SEATS WITH RIGHT TABLE

TRIPLE SEATS WITH LEFT TABLE

TRIPLE SEATS

DOUBLE SEATS WITH RIGHT TABLE