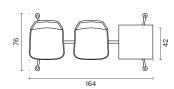

ry

Fabric, Leather, Artifical Leather. COM and COL options are also available.

|                               | Per Seat |
|-------------------------------|----------|
| textile fabric yardage (mt)   | 0,9      |
| real leather square meter(m²) | 1,55     |

### Side Table (Optional)

18mm melamine with 1mm PVC edge band.

Melamine Options: See material catalogue for melamine options.

### **Metal Leg Finishes**

Chrome, Electrostatic Powder Coating Colors

Click to view the fabric and material catalogues via bt.design:

B&T Fabric Catalogues ☐

B&T Material Catalogues [7]



## Dimensions (cm)

### FOUR SEATS





### TRIPLE SEATS WITH RIGHT TABLE









TRIPLE SEATS WITH LEFT TABLE





TRIPLE SEATS









DOUBLE SEATS WITH RIGHT TABLE





### DOUBLE SEATS WITH LEFT TABLE









### DOUBLE SEATS







Care and maintenance instructions are available at bt.design

### Warranty

The guarantee policy of B&T Design protects their products in case of any defects regarding manufacturing and materials up to 5 years starting from the date of the invoice. Damages caused by lack of proper maintenance or misuse are not included in this warranty.