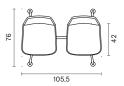

ifical Leather. COM and COL options are also available.

|                               | Per Seat |
|-------------------------------|----------|
| textile fabric yardage (mt)   | 0,9      |
| real leather square meter(m²) | 1,55     |

### Side Table (Optional)

18mm melamine with 1mm PVC edge band.

Melamine Options: See material catalogue for melamine options.

### **Metal Leg Finishes**

Chrome, Electrostatic Powder Coating Colors

Click to view the fabric and material catalogues via bt.design:

B&T Fabric Catalogues ☐

B&T Material Catalogues [7]



## Dimensions (cm)

### FOUR SEATS





### TRIPLE SEATS WITH RIGHT TABLE









TRIPLE SEATS WITH LEFT TABLE





TRIPLE SEATS









DOUBLE SEATS WITH RIGHT TABLE





### DOUBLE SEATS WITH LEFT TABLE









### DOUBLE SEATS







Care and maintenance instructions are available at bt.design

### Warranty

The guarantee policy of B&T Design protects their products in case of any defects regarding manufacturing and materials up to 5 years starting from the date of the invoice. Damages caused by lack of proper maintenance or misuse are not included in this warranty.