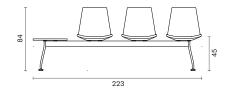

## Dimensions (cm)

### TRIPLE SEATS WITH RIGHT TABLE

TRIPLE SEATS WITH LEFT TABLE

TRIPLE SEATS

DOUBLE SEATS WITH RIGHT TABLE