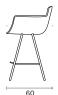

ame which is supported by steel springs. This gives consistent shape quality and structural longevity.

### Arm

Without Arm

## Leg

Ø16mm metal tube profile is bent and welded each other in order to make a base structure. Ø6mm transmission, X welded, metal profile is used for footrest. Plastic glides are available.

### **Materials**

## **Upholstery**

Fabric, Leather, Artifical Leather. COM and COL options are also available.

| textile fabric yardage (mt)   | 1,3  |
|-------------------------------|------|
| real leather square meter(m²) | 2,08 |

Metal Leg Finishes: Chrome, Electrostatic Powder Coating Colors, Decorative Coatings

Click to view the fabric and material catalogues via bt.design:

B&T Fabric Catalogues 🗆

B&T Material Catalogues



# Dimensions (cm)





### KITCHEN









## **Shipment Details**

| Cbm (m3)    | 0,41 |
|-------------|------|
| Weight (kg) | 11   |

## Downloads <u>↓</u>

CAD files and photos are available at bt.design  $\square$  Care and maintenance instructions are available at bt.design  $\square$ 

## Warranty

The guarantee policy of B&T Design protects their products in case of any defects regarding manufacturing and materials up to 5 years starting from the date of the invoice. Damages caused by lack of proper maintenance or misuse are not included in this warranty.