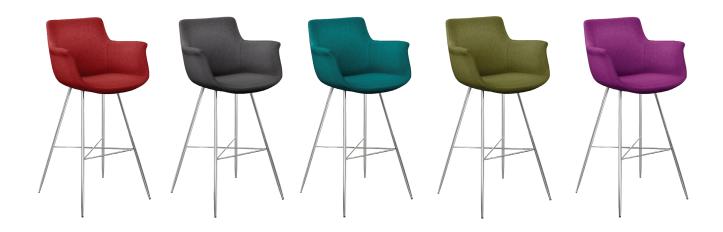

## **Upholstery**

Fabric, Leather, Artifical Leather. COM and COL options are also available.

| textile fabric yardage (mt)   | 1,3  |
|-------------------------------|------|
| real leather square meter(m²) | 2,08 |

Metal Leg Finishes: Chrome, Electrostatic Powder Coating Colors, Decorative Coatings

Click to view the fabric and material catalogues via bt.design:

B&T Fabric Catalogues 🗆

B&T Material Catalogues