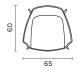

which is supported by steel springs. This gives consistent shape quality and structural longevity.

### Arm

Without Arm

## Leg

Ø16mm metal tube profile is bent and welded each other in order to make a base structure. Ø6mm transmission, X welded, metal profile is used for footrest. Plastic glides are available.

### **Materials**

## **Upholstery**

Fabric, Leather, Artifical Leather. COM and COL options are also available.

| textile fabric yardage (mt)   | 1,3  |
|-------------------------------|------|
| real leather square meter(m²) | 2,08 |

Metal Leg Finishes: Chrome, Electrostatic Powder Coating Colors, Decorative Coatings

Click to view the fabric and material catalogues via bt.design:

B&T Fabric Catalogues 🗆

B&T Material Catalogues



# Dimensions (cm)





### KITCHEN









## **Shipment Details**

| Cbm (m3)    | 0,41 |
|-------------|------|
| Weight (kg) | 11   |

## Downloads <u>↓</u>

CAD files and photos are available at bt.design  $\square$  Care and maintenance instructions are available at bt.design  $\square$ 

## Warranty

The guarantee policy of B&T Design protects their products in case of any defects regarding manufacturing and materials up to 5 years starting from the date of the invoice. Damages caused by lack of proper maintenance or misuse are not included in this warranty.