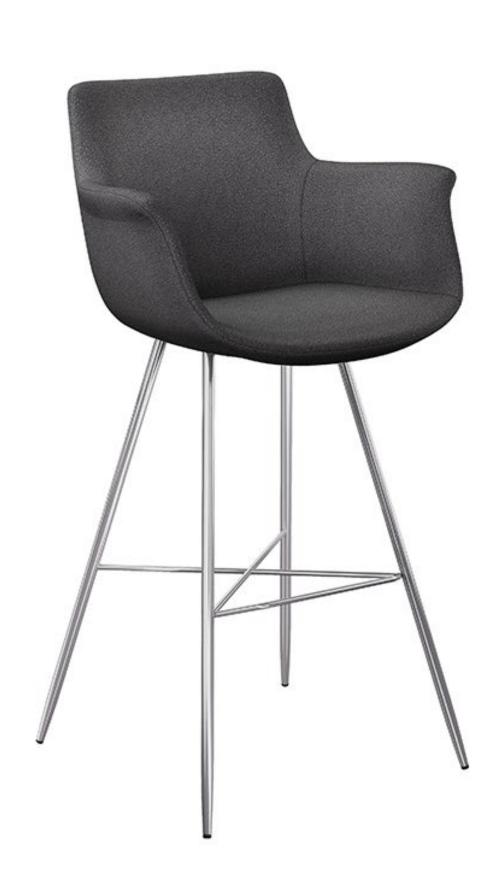

## **Product Details**

Back and seat as one-piece construction is made of polyurethane foam injection molded over a metal frame which is supported by steel springs. This gives consistent shape quality and structural longevity.

## Leg

Ø16mm metal tube profile is bent and welded each other in order to make a base structure. Ø6mm transmission, X welded, metal profile is used for footrest. Plastic glides are available.