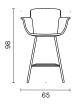

frame which is supported by steel springs. This gives consistent shape quality and structural longevity.

### Arm

Without Arm

## Leg

Ø16mm metal tube profile is bent and welded each other in order to make a base structure. Ø6mm transmission, X welded, metal profile is used for footrest. Plastic glides are available.

### **Materials**

## **Upholstery**

Fabric, Leather, Artifical Leather. COM and COL options are also available.

| textile fabric yardage (mt)   | 1,3  |
|-------------------------------|------|
| real leather square meter(m²) | 2,08 |

Metal Leg Finishes: Chrome, Electrostatic Powder Coating Colors, Decorative Coatings

Click to view the fabric and material catalogues via bt.design:

B&T Fabric Catalogues 🗆

B&T Material Catalogues



# Dimensions (cm)





### KITCHEN









## **Shipment Details**

| Cbm (m3)    | 0,41 |
|-------------|------|
| Weight (kg) | 11   |

## Downloads <u>↓</u>

CAD files and photos are available at bt.design  $\square$  Care and maintenance instructions are available at bt.design  $\square$ 

## Warranty

The guarantee policy of B&T Design protects their products in case of any defects regarding manufacturing and materials up to 5 years starting from the date of the invoice. Damages caused by lack of proper maintenance or misuse are not included in this warranty.