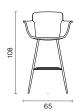

d over a metal frame which is supported by steel springs. This gives consistent shape quality and structural longevity.

### Arm

Without Arm

## Leg

Ø16mm metal tube profile is bent and welded each other in order to make a base structure. Ø6mm transmission, X welded, metal profile is used for footrest. Plastic glides are available.

### **Materials**

## **Upholstery**

Fabric, Leather, Artifical Leather. COM and COL options are also available.

| textile fabric yardage (mt)   | 1,3  |
|-------------------------------|------|
| real leather square meter(m²) | 2,08 |

Metal Leg Finishes: Chrome, Electrostatic Powder Coating Colors, Decorative Coatings

Click to view the fabric and material catalogues via bt.design:

B&T Fabric Catalogues 🗆

B&T Material Catalogues



# Dimensions (cm)





### KITCHEN









## **Shipment Details**

| Cbm (m3)    | 0,41 |
|-------------|------|
| Weight (kg) | 11   |

## Downloads <u>↓</u>

CAD files and photos are available at bt.design  $\square$  Care and maintenance instructions are available at bt.design  $\square$ 

## Warranty

The guarantee policy of B&T Design protects their products in case of any defects regarding manufacturing and materials up to 5 years starting from the date of the invoice. Damages caused by lack of proper maintenance or misuse are not included in this warranty.