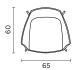

e which is supported by steel springs. This gives consistent shape quality and structural longevity.

### Arm

Without Arm

## Leg

Ø16mm metal tube profile is bent and welded each other in order to make a base structure. Ø6mm transmission, X welded, metal profile is used for footrest. Plastic glides are available.

### **Materials**

## **Upholstery**

Fabric, Leather, Artifical Leather. COM and COL options are also available.

| textile fabric yardage (mt)   | 1,3  |
|-------------------------------|------|
| real leather square meter(m²) | 2,08 |

Metal Leg Finishes: Chrome, Electrostatic Powder Coating Colors, Decorative Coatings

Click to view the fabric and material catalogues via bt.design:

B&T Fabric Catalogues 🗆

B&T Material Catalogues



# Dimensions (cm)





### KITCHEN









## **Shipment Details**

| Cbm (m3)    | 0,41 |
|-------------|------|
| Weight (kg) | 11   |

## Downloads <u>↓</u>

CAD files and photos are available at bt.design  $\square$  Care and maintenance instructions are available at bt.design  $\square$ 

## Warranty

The guarantee policy of B&T Design protects their products in case of any defects regarding manufacturing and materials up to 5 years starting from the date of the invoice. Damages caused by lack of proper maintenance or misuse are not included in this warranty.