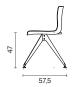

#### **Materials**

Seat shell is polypropylene injection moulded. Polypropylene plastic seat shell with 8 different colors. Upholstered version is also available.