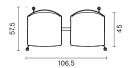

and COL options are also available.

|                               | Per Seat |
|-------------------------------|----------|
| textile fabric yardage (mt)   | 0,85     |
| real leather square meter(m²) | 1,36     |

#### Side Table (Optional)

18mm melamine with 1mm PVC edge band.

Melamine Options: See material catalogue for melamine options.

#### **Metal Leg Finishes**

Chrome, Electrostatic Powder Coating Colors

Click to view the fabric and material catalogues via bt.design:

B&T Fabric Catalogues 🗂

B&T Material Catalogues [7]



## Dimensions (cm)

#### FOUR SEATS





#### TRIPLE SEATS WITH RIGHT TABLE









#### TRIPLE SEATS WITH LEFT TABLE





### TRIPLE SEATS









#### DOUBLE SEATS WITH RIGHT TABLE





#### DOUBLE SEATS WITH LEFT TABLE









#### DOUBLE SEATS







#### Downloads <u>↓</u>

CAD files and photos are available at bt.design Care and maintenance instructions are available at bt.design Care and maintenance instructions are available at bt.design Care and maintenance instructions are available at bt.design Care and Care a

#### Warranty

The guarantee policy of B&T Design protects their products in case of any defects regarding manufacturing and materials up to 5 years starting from the date of the invoice. Damages caused by lack of proper maintenance or misuse are not included in this warranty.