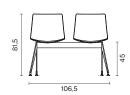

COM and COL options are also available.

|                               | Per Seat |
|-------------------------------|----------|
| textile fabric yardage (mt)   | 0,85     |
| real leather square meter(m²) | 1,36     |

#### Side Table (Optional)

18mm melamine with 1mm PVC edge band.

Melamine Options: See material catalogue for melamine options.

#### **Metal Leg Finishes**

Chrome, Electrostatic Powder Coating Colors

Click to view the fabric and material catalogues via bt.design:

B&T Fabric Catalogues 🗂

B&T Material Catalogues [7]



## Dimensions (cm)

#### FOUR SEATS





#### TRIPLE SEATS WITH RIGHT TABLE









#### TRIPLE SEATS WITH LEFT TABLE





### TRIPLE SEATS









#### DOUBLE SEATS WITH RIGHT TABLE





#### DOUBLE SEATS WITH LEFT TABLE









#### DOUBLE SEATS







#### Downloads <u>↓</u>

CAD files and photos are available at bt.design Care and maintenance instructions are available at bt.design Care and maintenance instructions are available at bt.design Care and maintenance instructions are available at bt.design Care and Care a

#### Warranty

The guarantee policy of B&T Design protects their products in case of any defects regarding manufacturing and materials up to 5 years starting from the date of the invoice. Damages caused by lack of proper maintenance or misuse are not included in this warranty.