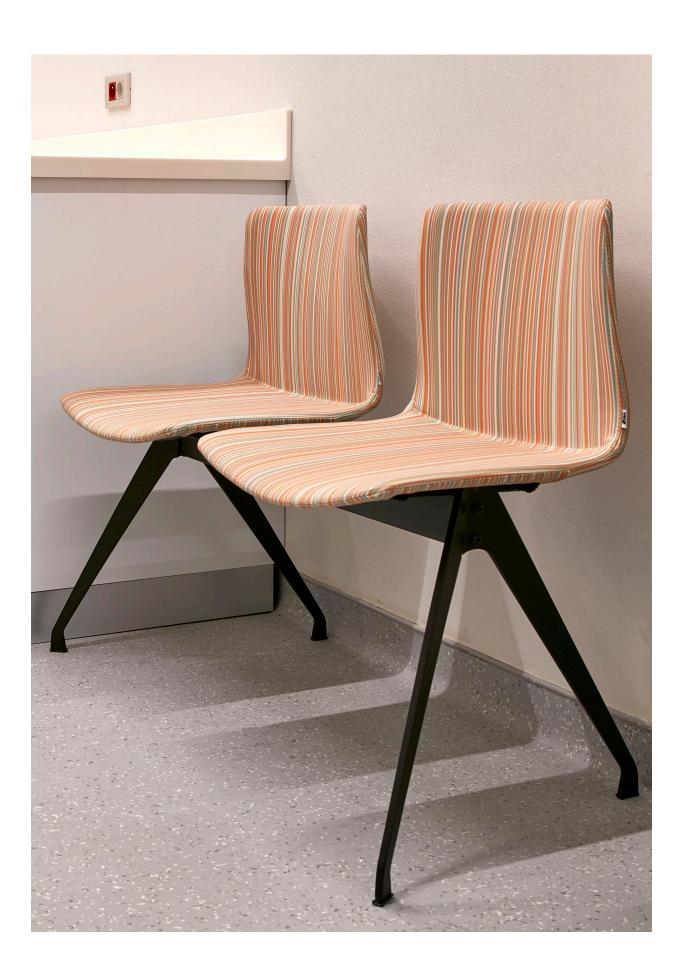

#### **Product Details**

Back and seat as one-piece construction is of polypropylene plastic mold. This gives consistent shape quality and structural longevity.

#### **Materials**

Seat shell is polypropylene injection moulded. Polypropylene plastic seat shell with 8 different colors. Upholstered version is also available.

#### **Metal Leg Finishes**

Chrome, Electrostatic Powder Coating Colors

Click to view the fabric and material catalogues via bt.design:

B&T Fabric Catalogues 🗂

B&T Material Catalogues [7]