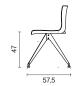

ne injection moulded. Polypropylene plastic seat shell with 8 different colors. Upholstered version is also available.

#### Upholstery

Fabric, Leather, Artifical Leather. COM and COL options are also available.

|                               | Per Seat |
|-------------------------------|----------|
| textile fabric yardage (mt)   | 0,85     |
| real leather square meter(m²) | 1,36     |

#### Side Table (Optional)

18mm melamine with 1mm PVC edge band.

Melamine Options: See material catalogue for melamine options.

#### **Metal Leg Finishes**

Chrome, Electrostatic Powder Coating Colors

Click to view the fabric and material catalogues via bt.design:

B&T Fabric Catalogues 🗂

B&T Material Catalogues [7]



## Dimensions (cm)

#### FOUR SEATS





#### TRIPLE SEATS WITH RIGHT TABLE









#### TRIPLE SEATS WITH LEFT TABLE





### TRIPLE SEATS









#### DOUBLE SEATS WITH RIGHT TABLE





#### DOUBLE SEATS WITH LEFT TABLE









#### DOUBLE SEATS







#### Downloads <u>↓</u>

CAD files and photos are available at bt.design Care and maintenance instructions are available at bt.design Care and maintenance instructions are available at bt.design Care and maintenance instructions are available at bt.design Care and Care a

#### Warranty

The guarantee policy of B&T Design protects their products in case of any defects regarding manufacturing and materials up to 5 years starting from the date of the invoice. Damages caused by lack of proper maintenance or misuse are not included in this warranty.