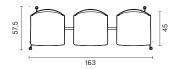

nt colors. Upholstered version is also available.

#### Upholstery

Fabric, Leather, Artifical Leather. COM and COL options are also available.

|                               | Per Seat |
|-------------------------------|----------|
| textile fabric yardage (mt)   | 0,85     |
| real leather square meter(m²) | 1,36     |

#### Side Table (Optional)

18mm melamine with 1mm PVC edge band.

Melamine Options: See material catalogue for melamine options.

#### **Metal Leg Finishes**

Chrome, Electrostatic Powder Coating Colors

Click to view the fabric and material catalogues via bt.design:

B&T Fabric Catalogues 🗂

B&T Material Catalogues [7]



## Dimensions (cm)

#### FOUR SEATS





#### TRIPLE SEATS WITH RIGHT TABLE









#### TRIPLE SEATS WITH LEFT TABLE





### TRIPLE SEATS









#### DOUBLE SEATS WITH RIGHT TABLE





#### DOUBLE SEATS WITH LEFT TABLE









#### DOUBLE SEATS







#### Downloads <u>↓</u>

CAD files and photos are available at bt.design Care and maintenance instructions are available at bt.design Care and maintenance instructions are available at bt.design Care and maintenance instructions are available at bt.design Care and Care a

#### Warranty

The guarantee policy of B&T Design protects their products in case of any defects regarding manufacturing and materials up to 5 years starting from the date of the invoice. Damages caused by lack of proper maintenance or misuse are not included in this warranty.