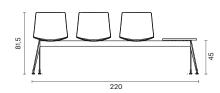

ic seat shell with 8 different colors. Upholstered version is also available.

#### Upholstery

Fabric, Leather, Artifical Leather. COM and COL options are also available.

|                               | Per Seat |
|-------------------------------|----------|
| textile fabric yardage (mt)   | 0,85     |
| real leather square meter(m²) | 1,36     |

#### Side Table (Optional)

18mm melamine with 1mm PVC edge band.

Melamine Options: See material catalogue for melamine options.

#### **Metal Leg Finishes**

Chrome, Electrostatic Powder Coating Colors

Click to view the fabric and material catalogues via bt.design:

B&T Fabric Catalogues 🗂

B&T Material Catalogues [7]



## Dimensions (cm)

#### FOUR SEATS





#### TRIPLE SEATS WITH RIGHT TABLE









#### TRIPLE SEATS WITH LEFT TABLE





### TRIPLE SEATS









#### DOUBLE SEATS WITH RIGHT TABLE





#### DOUBLE SEATS WITH LEFT TABLE









#### DOUBLE SEATS







#### Downloads <u>↓</u>

CAD files and photos are available at bt.design Care and maintenance instructions are available at bt.design Care and maintenance instructions are available at bt.design Care and maintenance instructions are available at bt.design Care and Care a

#### Warranty

The guarantee policy of B&T Design protects their products in case of any defects regarding manufacturing and materials up to 5 years starting from the date of the invoice. Damages caused by lack of proper maintenance or misuse are not included in this warranty.