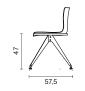

seat shell with 8 different colors. Upholstered version is also available.

#### Upholstery

Fabric, Leather, Artifical Leather. COM and COL options are also available.

|                               | Per Seat |
|-------------------------------|----------|
| textile fabric yardage (mt)   | 0,85     |
| real leather square meter(m²) | 1,36     |

#### Side Table (Optional)

18mm melamine with 1mm PVC edge band.

Melamine Options: See material catalogue for melamine options.

#### **Metal Leg Finishes**

Chrome, Electrostatic Powder Coating Colors

Click to view the fabric and material catalogues via bt.design:

B&T Fabric Catalogues 🗂

B&T Material Catalogues [7]



## Dimensions (cm)

#### FOUR SEATS





#### TRIPLE SEATS WITH RIGHT TABLE









#### TRIPLE SEATS WITH LEFT TABLE





### TRIPLE SEATS









#### DOUBLE SEATS WITH RIGHT TABLE





#### DOUBLE SEATS WITH LEFT TABLE









#### DOUBLE SEATS







#### Downloads <u>↓</u>

CAD files and photos are available at bt.design Care and maintenance instructions are available at bt.design Care and maintenance instructions are available at bt.design Care and maintenance instructions are available at bt.design Care and Care a

#### Warranty

The guarantee policy of B&T Design protects their products in case of any defects regarding manufacturing and materials up to 5 years starting from the date of the invoice. Damages caused by lack of proper maintenance or misuse are not included in this warranty.