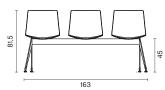

ifferent colors. Upholstered version is also available.

#### Upholstery

Fabric, Leather, Artifical Leather. COM and COL options are also available.

|                               | Per Seat |
|-------------------------------|----------|
| textile fabric yardage (mt)   | 0,85     |
| real leather square meter(m²) | 1,36     |

#### Side Table (Optional)

18mm melamine with 1mm PVC edge band.

Melamine Options: See material catalogue for melamine options.

#### **Metal Leg Finishes**

Chrome, Electrostatic Powder Coating Colors

Click to view the fabric and material catalogues via bt.design:

B&T Fabric Catalogues 🗂

B&T Material Catalogues [7]



## Dimensions (cm)

#### FOUR SEATS





#### TRIPLE SEATS WITH RIGHT TABLE









#### TRIPLE SEATS WITH LEFT TABLE





### TRIPLE SEATS









#### DOUBLE SEATS WITH RIGHT TABLE





#### DOUBLE SEATS WITH LEFT TABLE









#### DOUBLE SEATS







#### Downloads <u>↓</u>

CAD files and photos are available at bt.design Care and maintenance instructions are available at bt.design Care and maintenance instructions are available at bt.design Care and maintenance instructions are available at bt.design Care and Care a

#### Warranty

The guarantee policy of B&T Design protects their products in case of any defects regarding manufacturing and materials up to 5 years starting from the date of the invoice. Damages caused by lack of proper maintenance or misuse are not included in this warranty.