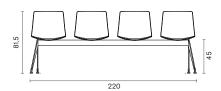

# **Materials**

Seat shell is polypropylene injection moulded. Polypropylene plastic seat shell with 8 different colors. Upholstered version is also available.

#### Upholstery

Fabric, Leather, Artifical Leather. COM and COL options are also available.

|                               | Per Seat |
|-------------------------------|----------|
| textile fabric yardage (mt)   | 0,85     |
| real leather square meter(m²) | 1,36     |

#### Side Table (Optional)

18mm melamine with 1mm PVC edge band.

Melamine Options: See material catalogue for melamine options.

#### **Metal Leg Finishes**

Chrome, Electrostatic Powder Coating Colors

Click to view the fabric and material catalogues via bt.design:

B&T Fabric Catalogues 🗂

B&T Material Catalogues [7]



## Dimensions (cm)

#### FOUR SEATS





#### TRIPLE SEATS WITH RIGHT TABLE









#### TRIPLE SEATS WITH LEFT TABLE





### TRIPLE SEATS









#### DOUBLE SEATS WITH RIGHT TABLE





#### DOUBLE SEATS WITH LEFT TABLE









#### DOUBLE SEATS







#### Downloads <u>↓</u>

CAD files and photos are available at bt.design Care and maintenance instructions are available at bt.design Care and maintenance instructions are available at bt.design Care and maintenance instructions are available at bt.design Care and Care a

#### Warranty

The guarantee policy of B&T Design protects their products in case of any defects regarding manufacturing and materials up to 5 years starting from the date of the invoice. Damages caused by lack of proper maintenance or misuse are not included in this warranty.