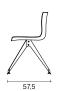

M and COL options are also available.

|                               | Per Seat |
|-------------------------------|----------|
| textile fabric yardage (mt)   | 0,85     |
| real leather square meter(m²) | 1,36     |

#### Side Table (Optional)

18mm melamine with 1mm PVC edge band.

Melamine Options: See material catalogue for melamine options.

#### **Metal Leg Finishes**

Chrome, Electrostatic Powder Coating Colors

Click to view the fabric and material catalogues via bt.design:

B&T Fabric Catalogues 🗂

B&T Material Catalogues [7]



## Dimensions (cm)

#### FOUR SEATS





#### TRIPLE SEATS WITH RIGHT TABLE









#### TRIPLE SEATS WITH LEFT TABLE





### TRIPLE SEATS









#### DOUBLE SEATS WITH RIGHT TABLE





#### DOUBLE SEATS WITH LEFT TABLE









#### DOUBLE SEATS







#### Downloads <u>↓</u>

CAD files and photos are available at bt.design Care and maintenance instructions are available at bt.design Care and maintenance instructions are available at bt.design Care and maintenance instructions are available at bt.design Care and Care a

#### Warranty

The guarantee policy of B&T Design protects their products in case of any defects regarding manufacturing and materials up to 5 years starting from the date of the invoice. Damages caused by lack of proper maintenance or misuse are not included in this warranty.