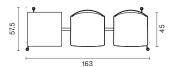

er, Artifical Leather. COM and COL options are also available.

|                               | Per Seat |
|-------------------------------|----------|
| textile fabric yardage (mt)   | 0,85     |
| real leather square meter(m²) | 1,36     |

#### Side Table (Optional)

18mm melamine with 1mm PVC edge band.

Melamine Options: See material catalogue for melamine options.

#### **Metal Leg Finishes**

Chrome, Electrostatic Powder Coating Colors

Click to view the fabric and material catalogues via bt.design:

B&T Fabric Catalogues 🗂

B&T Material Catalogues [7]



## Dimensions (cm)

#### FOUR SEATS





#### TRIPLE SEATS WITH RIGHT TABLE









#### TRIPLE SEATS WITH LEFT TABLE





### TRIPLE SEATS









#### DOUBLE SEATS WITH RIGHT TABLE





#### DOUBLE SEATS WITH LEFT TABLE









#### DOUBLE SEATS







#### Downloads <u>↓</u>

CAD files and photos are available at bt.design Care and maintenance instructions are available at bt.design Care and maintenance instructions are available at bt.design Care and maintenance instructions are available at bt.design Care and Care a

#### Warranty

The guarantee policy of B&T Design protects their products in case of any defects regarding manufacturing and materials up to 5 years starting from the date of the invoice. Damages caused by lack of proper maintenance or misuse are not included in this warranty.