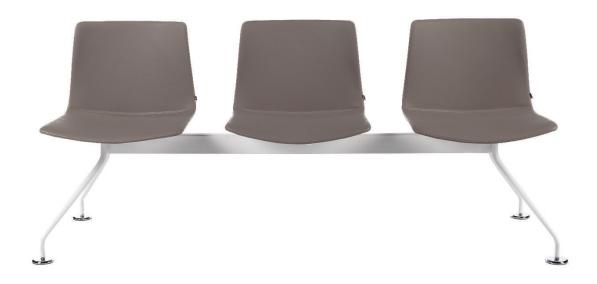

ar sheets are used as a connector.

#### **Materials**

Seat shell is polypropylene injection moulded. Polypropylene plastic seat shell with 8 different colors. Upholstered version is also available.

#### Upholstery

Fabric, Leather, Artifical Leather. COM and COL options are also available.

|                               | Per Seat |
|-------------------------------|----------|
| textile fabric yardage (mt)   | 0,85     |
| real leather square meter(m²) | 1,36     |

#### Side Table (Optional)

18mm melamine with 1mm PVC edge band.

Melamine Options: See material catalogue for melamine options.

#### **Metal Leg Finishes**

Chrome, Electrostatic Powder Coating Colors

Click to view the fabric and material catalogues via bt.design:

B&T Fabric Catalogues 🗂

B&T Material Catalogues [7]



## Dimensions (cm)

#### FOUR SEATS





#### TRIPLE SEATS WITH RIGHT TABLE









#### TRIPLE SEATS WITH LEFT TABLE





### TRIPLE SEATS









#### DOUBLE SEATS WITH RIGHT TABLE





#### DOUBLE SEATS WITH LEFT TABLE









#### DOUBLE SEATS







#### Downloads <u>↓</u>

CAD files and photos are available at bt.design Care and maintenance instructions are available at bt.design Care and maintenance instructions are available at bt.design Care and maintenance instructions are available at bt.design Care and Care a

#### Warranty

The guarantee policy of B&T Design protects their products in case of any defects regarding manufacturing and materials up to 5 years starting from the date of the invoice. Damages caused by lack of proper maintenance or misuse are not included in this