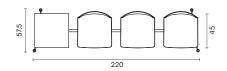

njection moulded. Polypropylene plastic seat shell with 8 different colors. Upholstered version is also available.

#### Upholstery

Fabric, Leather, Artifical Leather. COM and COL options are also available.

|                               | Per Seat |
|-------------------------------|----------|
| textile fabric yardage (mt)   | 0,85     |
| real leather square meter(m²) | 1,36     |

#### Side Table (Optional)

18mm melamine with 1mm PVC edge band.

Melamine Options: See material catalogue for melamine options.

#### **Metal Leg Finishes**

Chrome, Electrostatic Powder Coating Colors

Click to view the fabric and material catalogues via bt.design:

B&T Fabric Catalogues 🗂

B&T Material Catalogues [7]



## Dimensions (cm)

#### FOUR SEATS





#### TRIPLE SEATS WITH RIGHT TABLE









#### TRIPLE SEATS WITH LEFT TABLE





### TRIPLE SEATS









#### DOUBLE SEATS WITH RIGHT TABLE





#### DOUBLE SEATS WITH LEFT TABLE









#### DOUBLE SEATS







#### Downloads <u>↓</u>

CAD files and photos are available at bt.design Care and maintenance instructions are available at bt.design Care and maintenance instructions are available at bt.design Care and maintenance instructions are available at bt.design Care and Care a

#### Warranty

The guarantee policy of B&T Design protects their products in case of any defects regarding manufacturing and materials up to 5 years starting from the date of the invoice. Damages caused by lack of proper maintenance or misuse are not included in this warranty.