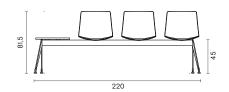

lene injection moulded. Polypropylene plastic seat shell with 8 different colors. Upholstered version is also available.

#### Upholstery

Fabric, Leather, Artifical Leather. COM and COL options are also available.

|                               | Per Seat |
|-------------------------------|----------|
| textile fabric yardage (mt)   | 0,85     |
| real leather square meter(m²) | 1,36     |

#### Side Table (Optional)

18mm melamine with 1mm PVC edge band.

Melamine Options: See material catalogue for melamine options.

#### **Metal Leg Finishes**

Chrome, Electrostatic Powder Coating Colors

Click to view the fabric and material catalogues via bt.design:

B&T Fabric Catalogues 🗂

B&T Material Catalogues [7]



## Dimensions (cm)

#### FOUR SEATS





#### TRIPLE SEATS WITH RIGHT TABLE









#### TRIPLE SEATS WITH LEFT TABLE





### TRIPLE SEATS









#### DOUBLE SEATS WITH RIGHT TABLE





#### DOUBLE SEATS WITH LEFT TABLE









#### DOUBLE SEATS







#### Downloads <u>↓</u>

CAD files and photos are available at bt.design Care and maintenance instructions are available at bt.design Care and maintenance instructions are available at bt.design Care and maintenance instructions are available at bt.design Care and Care a

#### Warranty

The guarantee policy of B&T Design protects their products in case of any defects regarding manufacturing and materials up to 5 years starting from the date of the invoice. Damages caused by lack of proper maintenance or misuse are not included in this warranty.