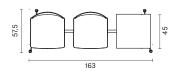

, Artifical Leather. COM and COL options are also available.

|                               | Per Seat |
|-------------------------------|----------|
| textile fabric yardage (mt)   | 0,85     |
| real leather square meter(m²) | 1,36     |

#### Side Table (Optional)

18mm melamine with 1mm PVC edge band.

Melamine Options: See material catalogue for melamine options.

#### **Metal Leg Finishes**

Chrome, Electrostatic Powder Coating Colors

Click to view the fabric and material catalogues via bt.design:

B&T Fabric Catalogues 🗂

B&T Material Catalogues [7]



## Dimensions (cm)

#### FOUR SEATS





#### TRIPLE SEATS WITH RIGHT TABLE









#### TRIPLE SEATS WITH LEFT TABLE





### TRIPLE SEATS









#### DOUBLE SEATS WITH RIGHT TABLE





#### DOUBLE SEATS WITH LEFT TABLE









#### DOUBLE SEATS







#### Downloads <u>↓</u>

CAD files and photos are available at bt.design Care and maintenance instructions are available at bt.design Care and maintenance instructions are available at bt.design Care and maintenance instructions are available at bt.design Care and Care a

#### Warranty

The guarantee policy of B&T Design protects their products in case of any defects regarding manufacturing and materials up to 5 years starting from the date of the invoice. Damages caused by lack of proper maintenance or misuse are not included in this warranty.