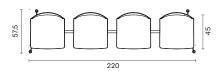

injection moulded. Polypropylene plastic seat shell with 8 different colors. Upholstered version is also available.

#### Upholstery

Fabric, Leather, Artifical Leather. COM and COL options are also available.

|                               | Per Seat |
|-------------------------------|----------|
| textile fabric yardage (mt)   | 0,85     |
| real leather square meter(m²) | 1,36     |

#### Side Table (Optional)

18mm melamine with 1mm PVC edge band.

Melamine Options: See material catalogue for melamine options.

#### **Metal Leg Finishes**

Chrome, Electrostatic Powder Coating Colors

Click to view the fabric and material catalogues via bt.design:

B&T Fabric Catalogues 🗂

B&T Material Catalogues [7]



## Dimensions (cm)

#### FOUR SEATS





#### TRIPLE SEATS WITH RIGHT TABLE









#### TRIPLE SEATS WITH LEFT TABLE





### TRIPLE SEATS









#### DOUBLE SEATS WITH RIGHT TABLE





#### DOUBLE SEATS WITH LEFT TABLE









#### DOUBLE SEATS







#### Downloads <u>↓</u>

CAD files and photos are available at bt.design Care and maintenance instructions are available at bt.design Care and maintenance instructions are available at bt.design Care and maintenance instructions are available at bt.design Care and Care a

#### Warranty

The guarantee policy of B&T Design protects their products in case of any defects regarding manufacturing and materials up to 5 years starting from the date of the invoice. Damages caused by lack of proper maintenance or misuse are not included in this warranty.