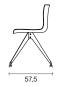

**Materials**

Seat shell is polypropylene injection moulded. Polypropylene plastic seat shell with 8 different colors. Upholstered version is also available.

#### Upholstery

Fabric, Leather, Artifical Leather. COM and COL options are also available.

|                               | Per Seat |
|-------------------------------|----------|
| textile fabric yardage (mt)   | 0,85     |
| real leather square meter(m²) | 1,36     |

#### Side Table (Optional)

18mm melamine with 1mm PVC edge band.

Melamine Options: See material catalogue for melamine options.

#### **Metal Leg Finishes**

Chrome, Electrostatic Powder Coating Colors

Click to view the fabric and material catalogues via bt.design:

B&T Fabric Catalogues 🗂

B&T Material Catalogues [7]



## Dimensions (cm)

#### FOUR SEATS





#### TRIPLE SEATS WITH RIGHT TABLE









#### TRIPLE SEATS WITH LEFT TABLE





### TRIPLE SEATS









#### DOUBLE SEATS WITH RIGHT TABLE





#### DOUBLE SEATS WITH LEFT TABLE









#### DOUBLE SEATS







#### Downloads <u>↓</u>

CAD files and photos are available at bt.design Care and maintenance instructions are available at bt.design Care and maintenance instructions are available at bt.design Care and maintenance instructions are available at bt.design Care and Care a

#### Warranty

The guarantee policy of B&T Design protects their products in case of any defects regarding manufacturing and materials up to 5 years starting from the date of the invoice. Damages caused by lack of proper maintenance or misuse are not included in this warranty.