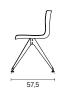

ferent colors. Upholstered version is also available.

#### Upholstery

Fabric, Leather, Artifical Leather. COM and COL options are also available.

|                               | Per Seat |
|-------------------------------|----------|
| textile fabric yardage (mt)   | 0,85     |
| real leather square meter(m²) | 1,36     |

#### Side Table (Optional)

18mm melamine with 1mm PVC edge band.

Melamine Options: See material catalogue for melamine options.

#### **Metal Leg Finishes**

Chrome, Electrostatic Powder Coating Colors

Click to view the fabric and material catalogues via bt.design:

B&T Fabric Catalogues 🗂

B&T Material Catalogues [7]



## Dimensions (cm)

#### FOUR SEATS





#### TRIPLE SEATS WITH RIGHT TABLE









#### TRIPLE SEATS WITH LEFT TABLE





### TRIPLE SEATS









#### DOUBLE SEATS WITH RIGHT TABLE





#### DOUBLE SEATS WITH LEFT TABLE









#### DOUBLE SEATS







#### Downloads <u>↓</u>

CAD files and photos are available at bt.design Care and maintenance instructions are available at bt.design Care and maintenance instructions are available at bt.design Care and maintenance instructions are available at bt.design Care and Care a

#### Warranty

The guarantee policy of B&T Design protects their products in case of any defects regarding manufacturing and materials up to 5 years starting from the date of the invoice. Damages caused by lack of proper maintenance or misuse are not included in this warranty.