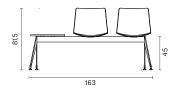

#### Side Table (Optional)

18mm melamine with 1mm PVC edge band.

Melamine Options: See material catalogue for melamine options.