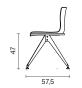

ther, Artifical Leather. COM and COL options are also available.

|                               | Per Seat |
|-------------------------------|----------|
| textile fabric yardage (mt)   | 0,85     |
| real leather square meter(m²) | 1,36     |

#### Side Table (Optional)

18mm melamine with 1mm PVC edge band.

Melamine Options: See material catalogue for melamine options.

#### **Metal Leg Finishes**

Chrome, Electrostatic Powder Coating Colors

Click to view the fabric and material catalogues via bt.design:

B&T Fabric Catalogues 🗂

B&T Material Catalogues [7]



## Dimensions (cm)

#### FOUR SEATS





#### TRIPLE SEATS WITH RIGHT TABLE









#### TRIPLE SEATS WITH LEFT TABLE





### TRIPLE SEATS









#### DOUBLE SEATS WITH RIGHT TABLE





#### DOUBLE SEATS WITH LEFT TABLE









#### DOUBLE SEATS







#### Downloads <u>↓</u>

CAD files and photos are available at bt.design Care and maintenance instructions are available at bt.design Care and maintenance instructions are available at bt.design Care and maintenance instructions are available at bt.design Care and Care a

#### Warranty

The guarantee policy of B&T Design protects their products in case of any defects regarding manufacturing and materials up to 5 years starting from the date of the invoice. Damages caused by lack of proper maintenance or misuse are not included in this warranty.