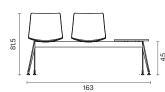

eather, Artifical Leather. COM and COL options are also available.

|                               | Per Seat |
|-------------------------------|----------|
| textile fabric yardage (mt)   | 0,85     |
| real leather square meter(m²) | 1,36     |

#### Side Table (Optional)

18mm melamine with 1mm PVC edge band.

Melamine Options: See material catalogue for melamine options.

#### **Metal Leg Finishes**

Chrome, Electrostatic Powder Coating Colors

Click to view the fabric and material catalogues via bt.design:

B&T Fabric Catalogues 🗂

B&T Material Catalogues [7]



## Dimensions (cm)

#### FOUR SEATS





#### TRIPLE SEATS WITH RIGHT TABLE









#### TRIPLE SEATS WITH LEFT TABLE





### TRIPLE SEATS









#### DOUBLE SEATS WITH RIGHT TABLE





#### DOUBLE SEATS WITH LEFT TABLE









#### DOUBLE SEATS







#### Downloads <u>↓</u>

CAD files and photos are available at bt.design Care and maintenance instructions are available at bt.design Care and maintenance instructions are available at bt.design Care and maintenance instructions are available at bt.design Care and Care a

#### Warranty

The guarantee policy of B&T Design protects their products in case of any defects regarding manufacturing and materials up to 5 years starting from the date of the invoice. Damages caused by lack of proper maintenance or misuse are not included in this warranty.