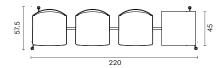

rent colors. Upholstered version is also available.

#### Upholstery

Fabric, Leather, Artifical Leather. COM and COL options are also available.

|                               | Per Seat |
|-------------------------------|----------|
| textile fabric yardage (mt)   | 0,85     |
| real leather square meter(m²) | 1,36     |

#### Side Table (Optional)

18mm melamine with 1mm PVC edge band.

Melamine Options: See material catalogue for melamine options.

#### **Metal Leg Finishes**

Chrome, Electrostatic Powder Coating Colors

Click to view the fabric and material catalogues via bt.design:

B&T Fabric Catalogues 🗂

B&T Material Catalogues [7]



## Dimensions (cm)

#### FOUR SEATS





#### TRIPLE SEATS WITH RIGHT TABLE









#### TRIPLE SEATS WITH LEFT TABLE





### TRIPLE SEATS









#### DOUBLE SEATS WITH RIGHT TABLE





#### DOUBLE SEATS WITH LEFT TABLE









#### DOUBLE SEATS







#### Downloads <u>↓</u>

CAD files and photos are available at bt.design Care and maintenance instructions are available at bt.design Care and maintenance instructions are available at bt.design Care and maintenance instructions are available at bt.design Care and Care a

#### Warranty

The guarantee policy of B&T Design protects their products in case of any defects regarding manufacturing and materials up to 5 years starting from the date of the invoice. Damages caused by lack of proper maintenance or misuse are not included in this warranty.