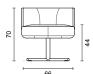

# round xs Ţ



#### **Product Details**

Back and seat as one-piece construction is made of polyurethane foam injection, molded over a metal frame which is supported by steel springs. This gives consistent shape quality and structural longevity.

#### Arm

Without arm

#### Leg

Swivel tubular profile 4 star metal leg

#### **Materials**

#### Upholstery

Fabric, Leather, Artifical Leather. COM and COL options are also available.

| textile fabric yardage (mt)   | 2,4 |
|-------------------------------|-----|
| real leather square meter(m²) | 3,6 |

#### Leg Materials

Metal Leg Finishes: Chrome, Electrostatic Powder Coating Colors

Click to view the fabric and material catalogues via bt.design:

B&T Fabric Catalogues 🗹

B&T Material Catalogues ☐





# Dimensions (cm)

#### SWIVEL BASE







## **Shipment Details**

# Downloads $\underline{\downarrow}$

CAD files and photos are available at bt.design  $\square$  Care and maintenance instructions are available at bt.design  $\square$ 

### Warranty

The guarantee policy of B&T Design protects their products in case of any defects regarding manufacturing and materials up to 5 years starting from the date of the invoice. Damages caused by lack of proper maintenance or misuse are not included in this warranty.