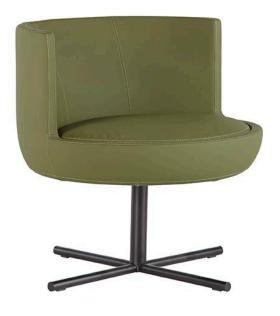

#### **Product Details**

Back and seat as one-piece construction is made of polyurethane foam injection, molded over a metal frame which is supported by steel springs. This gives consistent shape quality and structural longevity.

#### Arm

Without arm

#### Leg

Swivel tubular profile 4 star metal leg

#### Upholstery

Fabric, Leather, Artifical Leather. COM and COL options are also available.

| textile fabric yardage (mt)   | 2,4 |
|-------------------------------|-----|
| real leather square meter(m²) | 3,6 |