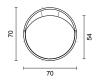

und xs Ţ



#### **Product Details**

Back and seat as one-piece construction is made of polyurethane foam injection, molded over a metal frame which is supported by steel springs. This gives consistent shape quality and structural longevity.

#### Arm

Without arm

#### Leg

Swivel tubular profile 4 star metal leg

#### **Materials**

#### Upholstery

Fabric, Leather, Artifical Leather. COM and COL options are also available.

| textile fabric yardage (mt)   | 2,4 |
|-------------------------------|-----|
| real leather square meter(m²) | 3,6 |

#### Leg Materials

Metal Leg Finishes: Chrome, Electrostatic Powder Coating Colors

Click to view the fabric and material catalogues via bt.design:

B&T Fabric Catalogues 🗹

B&T Material Catalogues ☐





# Dimensions (cm)

#### SWIVEL BASE







## **Shipment Details**

# Downloads $\underline{\downarrow}$

CAD files and photos are available at bt.design  $\square$  Care and maintenance instructions are available at bt.design  $\square$ 

### Warranty

The guarantee policy of B&T Design protects their products in case of any defects regarding manufacturing and materials up to 5 years starting from the date of the invoice. Damages caused by lack of proper maintenance or misuse are not included in this warranty.