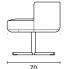

round xs Ţ



#### **Product Details**

Back and seat as one-piece construction is made of polyurethane foam injection, molded over a metal frame which is supported by steel springs. This gives consistent shape quality and structural longevity.

#### Arm

Without arm

#### Leg

Swivel tubular profile 4 star metal leg

#### **Materials**

#### Upholstery

Fabric, Leather, Artifical Leather. COM and COL options are also available.

| textile fabric yardage (mt)   | 2,4 |
|-------------------------------|-----|
| real leather square meter(m²) | 3,6 |

#### Leg Materials

Metal Leg Finishes: Chrome, Electrostatic Powder Coating Colors

Click to view the fabric and material catalogues via bt.design:

B&T Fabric Catalogues 🗹

B&T Material Catalogues ☐





# Dimensions (cm)

#### SWIVEL BASE







## **Shipment Details**

# Downloads $\underline{\downarrow}$

CAD files and photos are available at bt.design  $\square$  Care and maintenance instructions are available at bt.design  $\square$ 

### Warranty

The guarantee policy of B&T Design protects their products in case of any defects regarding manufacturing and materials up to 5 years starting from the date of the invoice. Damages caused by lack of proper maintenance or misuse are not included in this warranty.