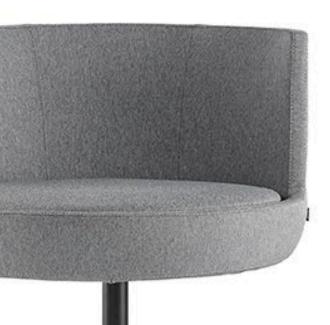

#### **Product Details**

Back and seat as one-piece construction is made of polyurethane foam injection, molded over a metal frame which is supported by steel springs. This gives consistent shape quality and structural longevity.

#### Arm

Without arm

#### Leg

Swivel tubular profile 4 star metal leg

#### SWIVEL BASE