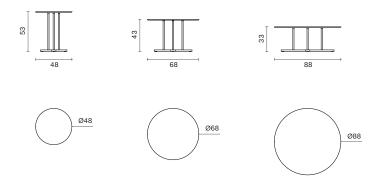

## Dimensions (cm)

## **Shipment Details**

|             | Ø48x53H | Ø68x43H | Ø88×33H |
|-------------|---------|---------|---------|
| Cbm (m3)    | 0,05    | 0,08    | 0,13    |
| Weight (kg) | 8       | 10      | 14      |