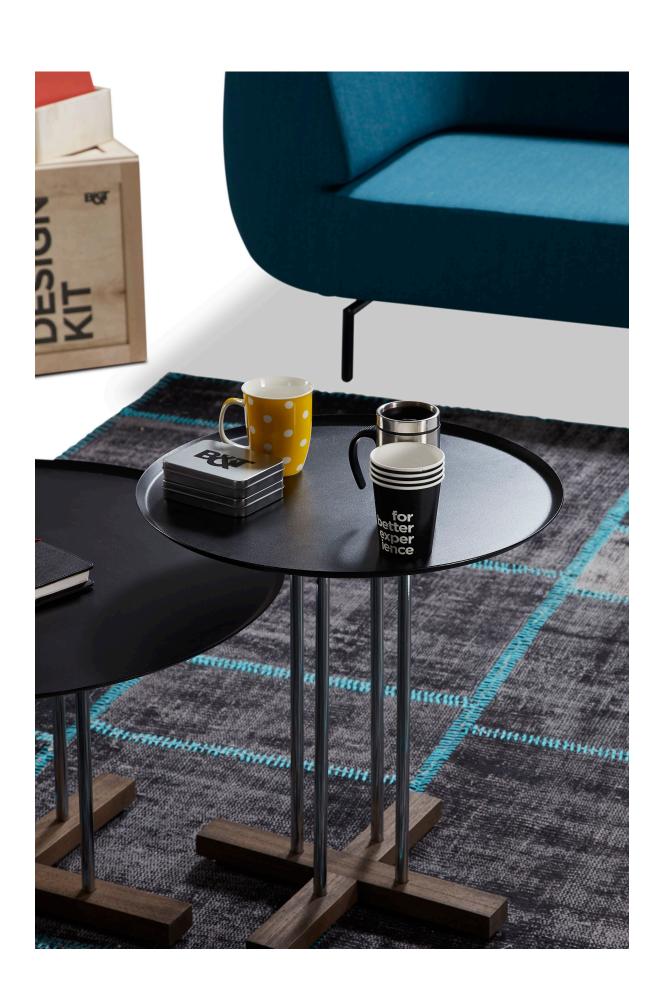

#### **Tabletop Materials**

1mm sheet metal is used. After the round-cut, the sheet is pressed in mold to make an angular border.

Metal Tray Finishes: Electrostatic Powder Coating Colors, Decorative Coatings

#### **Base Materials**

 $\emptyset$ 16mm tubular metal profile is used for fixing the base to the tabletop. Beech hardwood is used to make a "+" shaped base.

Metal Leg Finishes: Chrome, Electrostatic Powder Coating Colors

Wood Base Finishes: Natural Ayous Wood, Black Ash Wood, Walnut Beech Wood

Click to view the fabric and material catalogues via bt.design:

B&T Fabric Catalogues ☐

B&T Material Catalogues