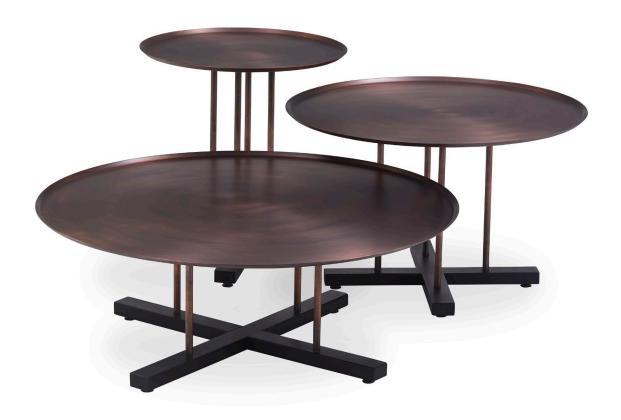

#### **Tabletop Materials**

1mm sheet metal is used. After the round-cut, the sheet is pressed in mold to make an angular border.

Metal Tray Finishes: Electrostatic Powder Coating Colors, Decorative Coatings

#### **Base Materials**

 $\emptyset$ 16mm tubular metal profile is used for fixing the base to the tabletop. Beech hardwood is used to make a "+" shaped base.

Metal Leg Finishes: Chrome, Electrostatic Powder Coating Colors

Wood Base Finishes: Natural Ayous Wood, Black Ash Wood, Walnut Beech Wood

Click to view the fabric and material catalogues via bt.design:

B&T Fabric Catalogues ☐

B&T Material Catalogues