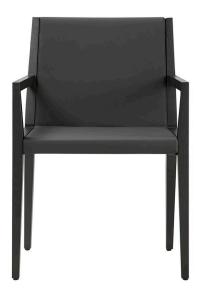

try of Production: Turkey

## **Product Details**

Spirit is a great example of the combination of wood and fabric. It has a very unique manufacturing method especially on the edges where the wood frame and upholstered part meet. Upholstered polyurethane foam one-piece backrest and seat parts inserted into the channel opened on the wood frame. This technique ensures perfect seamless upholstery work.

#### Arm

With or without arm

#### Leg

Plastic glides are used under the solid wood leg.

# Materials

#### Upholstery

Fabric, Leather, Artificial Leather. COM and COL options are also available.

#### **Solid Wood Finishes**

Natural Ash Wood, Black Ash Wood, Walnut Beech Wood

Click to view the fabric and material catalogues via bt.design: B&T Fabric Catalogues B&T Material Catalogues





# Dimensions (cm)



## Downloads $\downarrow$

CAD files and photos are available at bt.design 🛙 Care and maintenance instructions are available at bt.design 🗹

### Warranty

The guarantee policy of B&T Design protects their products in case of any defects regarding manufacturing and materials up to 5 years starting from the date of the invoice. Damages caused by lack of proper maintenance or misuse are not included in this warranty.