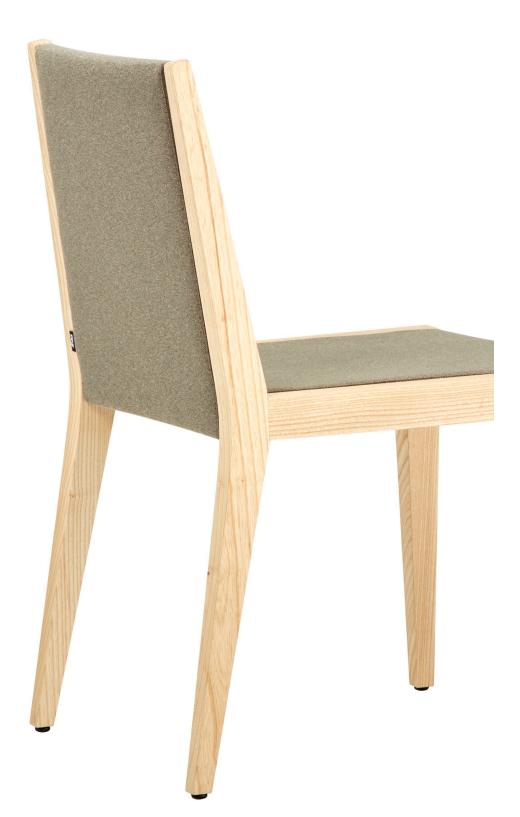

## **Product Details**

Spirit is a great example of the combination of wood and fabric. It has a very unique manufacturing method especially on the edges where the wood frame and upholstered part meet. Upholstered polyurethane foam one-piece backrest and seat parts inserted into the channel opened on the wood frame. This technique ensures perfect seamless upholstery work.

#### Leg

Plastic glides are used under the solid wood leg.