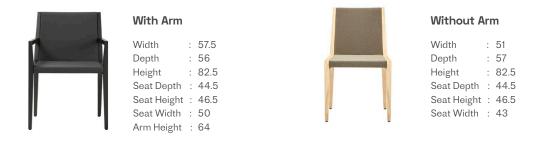

rkey

## **Product Details**

Spirit is a great example of the combination of wood and fabric. It has a very unique manufacturing method especially on the edges where the wood frame and upholstered part meet. Upholstered polyurethane foam one-piece backrest and seat parts inserted into the channel opened on the wood frame. This technique ensures perfect seamless upholstery work.

#### Arm

With or without arm

#### Leg

Plastic glides are used under the solid wood leg.

# Materials

#### Upholstery

Fabric, Leather, Artificial Leather. COM and COL options are also available.

#### **Solid Wood Finishes**

Natural Ash Wood, Black Ash Wood, Walnut Beech Wood

Click to view the fabric and material catalogues via bt.design: B&T Fabric Catalogues B&T Material Catalogues





# Dimensions (cm)



## Downloads $\downarrow$

CAD files and photos are available at bt.design 🛙 Care and maintenance instructions are available at bt.design 🗹

### Warranty

The guarantee policy of B&T Design protects their products in case of any defects regarding manufacturing and materials up to 5 years starting from the date of the invoice. Damages caused by lack of proper maintenance or misuse are not included in this warranty.