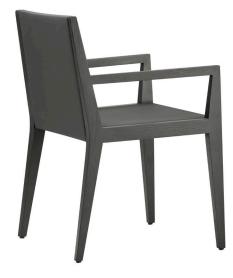

untry of Production: Turkey

## **Product Details**

Spirit is a great example of the combination of wood and fabric. It has a very unique manufacturing method especially on the edges where the wood frame and upholstered part meet. Upholstered polyurethane foam one-piece backrest and seat parts inserted into the channel opened on the wood frame. This technique ensures perfect seamless upholstery work.

#### Arm

With or without arm

#### Leg

Plastic glides are used under the solid wood leg.

# Materials

#### Upholstery

Fabric, Leather, Artificial Leather. COM and COL options are also available.

#### **Solid Wood Finishes**

Natural Ash Wood, Black Ash Wood, Walnut Beech Wood

Click to view the fabric and material catalogues via bt.design: B&T Fabric Catalogues B&T Material Catalogues





# Dimensions (cm)



## Downloads $\downarrow$

CAD files and photos are available at bt.design 🛙 Care and maintenance instructions are available at bt.design 🗹

### Warranty

The guarantee policy of B&T Design protects their products in case of any defects regarding manufacturing and materials up to 5 years starting from the date of the invoice. Damages caused by lack of proper maintenance or misuse are not included in this warranty.