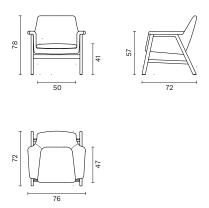

ck and seat as one-piece construction is made of polyurethane foam injection, molded over a metal frame which is supported by steel springs. This gives consistent shape quality and structural longevity. Seat cushion is produced from PU block foam.

#### Arm

With arms

#### Leg

Beech or Ashwood used for legs. Plastic glides are available.

## Materials

#### Upholstery

Fabric, Leather, Artifical Leather. COM and COL options are also available.

ı.

| textile fabric yardage (mt)   | 2,15 |
|-------------------------------|------|
| real leather square meter(m²) | 3,45 |

Wood Leg Finishes: Natural Ash Wood, Black Ash Wood, Walnut Beech Wood

Click to view the fabric and material catalogues via bt.design: B&T Fabric Catalogues  $\Box$ B&T Material Catalogues  $\Box$ 



# Dimensions (cm)



## **Shipment Details**

| Cbm (m3)    | 0,48 |
|-------------|------|
| Weight (kg) | 14   |

## Downloads $\downarrow$

CAD files and photos are available at bt.design  $\square$ Care and maintenance instructions are available at bt.design  $\square$ 

### Warranty

The guarantee policy of B&T Design protects their products in case of any defects regarding manufacturing and materials up to 5 years starting from the date of the invoice. Damages caused by lack of proper maintenance or misuse are not included in this warranty.