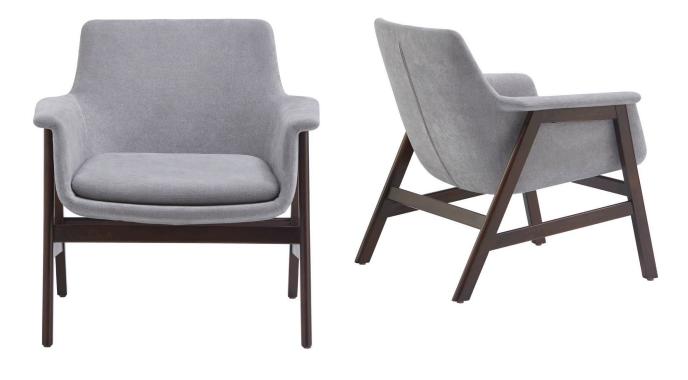

Armchair

Designer: B&T Design Team Category: Armchair Environment: Indoor Country of Production: Turkey

#### Arm

With arms

#### Leg

Beech or Ashwood used for legs. Plastic glides are available.

Wood Leg Finishes: Natural Ash Wood, Black Ash Wood, Walnut Beech Wood

Click to view the fabric and material catalogues via bt.design: B&T Fabric Catalogues  $\Box$ B&T Material Catalogues  $\Box$ 