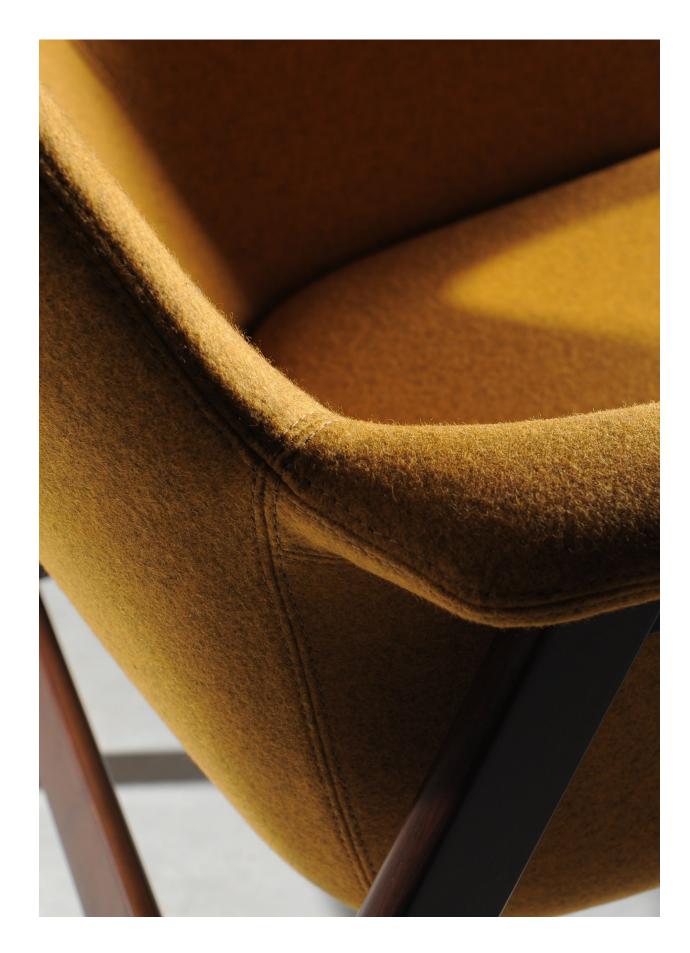

## **Product Details**

Back and seat as one-piece construction is made of polyurethane foam injection, molded over a metal frame which is supported by steel springs. This gives consistent shape quality and structural longevity. Seat cushion is produced from PU block foam.

#### Arm

With arms

#### Leg

Beech or Ashwood used for legs. Plastic glides are available.

#### Upholstery

Fabric, Leather, Artifical Leather. COM and COL options are also available.

ı.

| textile fabric yardage (mt)   | 2,15 |
|-------------------------------|------|
| real leather square meter(m²) | 3,45 |