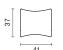

### **Product Details**

Back and seat as one-piece construction is made of polyurethane foam injection, molded over a metal frame which is supported by steel springs. This gives consistent shape quality and structural longevity. Fabric is dressed to the pouf by zippers.

#### **Base**

Plastic glides are fixed under the pouf.

### **Materials**

### Upholstery

Fabric, Leather, Artifical Leather. COM and COL options are also available.

| textile fabric yardage (mt)   | 1,2 |
|-------------------------------|-----|
| real leather square meter(m²) | 1,7 |

Click to view the fabric and material catalogues via bt.design:

B&T Fabric Catalogues ☐

B&T Material Catalogues



# Dimensions (cm)





## **Shipment Details**

| Cbm (m3)    | 0,11 |
|-------------|------|
| Weight (kg) | 6    |

### 

CAD files and photos are available at bt.design  $\square$  Care and maintenance instructions are available at bt.design  $\square$ 

# Warranty

The guarantee policy of B&T Design protects their products in case of any defects regarding manufacturing and materials up to 5 years starting from the date of the invoice. Damages caused by lack of proper maintenance or misuse are not included in this warranty.