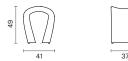

### **Product Details**

Back and seat as one-piece construction is made of polyurethane foam injection, molded over a metal frame which is supported by steel springs. This gives consistent shape quality and structural longevity. Fabric is dressed to the pouf by zippers.

#### **Base**

Plastic glides are fixed under the pouf.

### **Materials**

### Upholstery

Fabric, Leather, Artifical Leather. COM and COL options are also available.

| textile fabric yardage (mt)   | 1,2 |
|-------------------------------|-----|
| real leather square meter(m²) | 1,7 |

Click to view the fabric and material catalogues via bt.design:

B&T Fabric Catalogues ☐

B&T Material Catalogues



# Dimensions (cm)





## **Shipment Details**

| Cbm (m3)    | 0,11 |
|-------------|------|
| Weight (kg) | 6    |

### 

CAD files and photos are available at bt.design  $\square$  Care and maintenance instructions are available at bt.design  $\square$ 

# Warranty

The guarantee policy of B&T Design protects their products in case of any defects regarding manufacturing and materials up to 5 years starting from the date of the invoice. Damages caused by lack of proper maintenance or misuse are not included in this warranty.