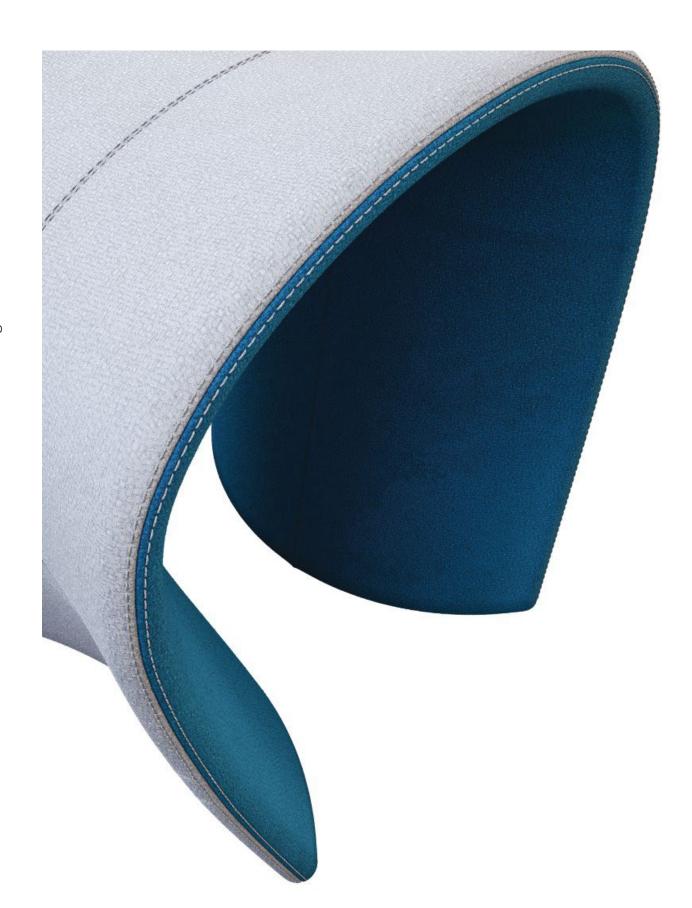

### **Product Details**

Back and seat as one-piece construction is made of polyurethane foam injection, molded over a metal frame which is supported by steel springs. This gives consistent shape quality and structural longevity. Fabric is dressed to the pouf by zippers.

#### **Base**

Plastic glides are fixed under the pouf.