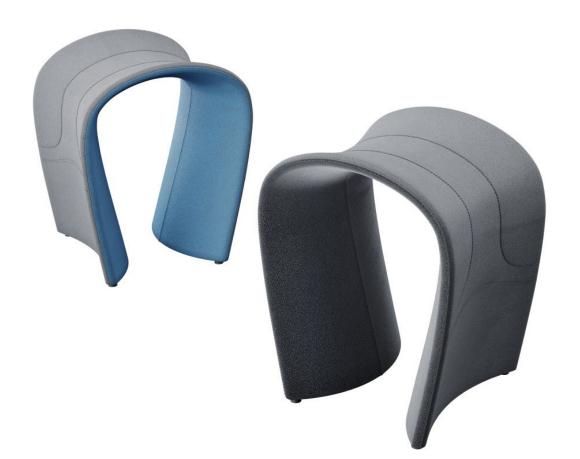

### **Product Details**

Back and seat as one-piece construction is made of polyurethane foam injection, molded over a metal frame which is supported by steel springs. This gives consistent shape quality and structural longevity. Fabric is dressed to the pouf by zippers.

#### **Base**

Plastic glides are fixed under the pouf.

### Upholstery

Fabric, Leather, Artifical Leather. COM and COL options are also available.

| textile fabric yardage (mt)   | 1,2 |
|-------------------------------|-----|
| real leather square meter(m²) | 1,7 |