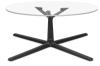

### **Tab**

Tab, Paolo Scagnellato, Emanuele Bertolini, Jeremiah Ferrarese design, is the system of coffee tables available in three heights and two shapes - square and rectangular. The top, available in two different sizes, comes in white, black, natural wood and white or clear glass. An invaluable multitasker for every type of space.

#### **Models**

H 365 top ? 600 mm

H 740 top ? 600 mm

H 1055 top ? 600 mm

| sitland |  |  |
|---------|--|--|
|         |  |  |
|         |  |  |
|         |  |  |
|         |  |  |
|         |  |  |
|         |  |  |
|         |  |  |
|         |  |  |
|         |  |  |
|         |  |  |
|         |  |  |
|         |  |  |
|         |  |  |
|         |  |  |
|         |  |  |
|         |  |  |
|         |  |  |
|         |  |  |
|         |  |  |
|         |  |  |
|         |  |  |
|         |  |  |
|         |  |  |