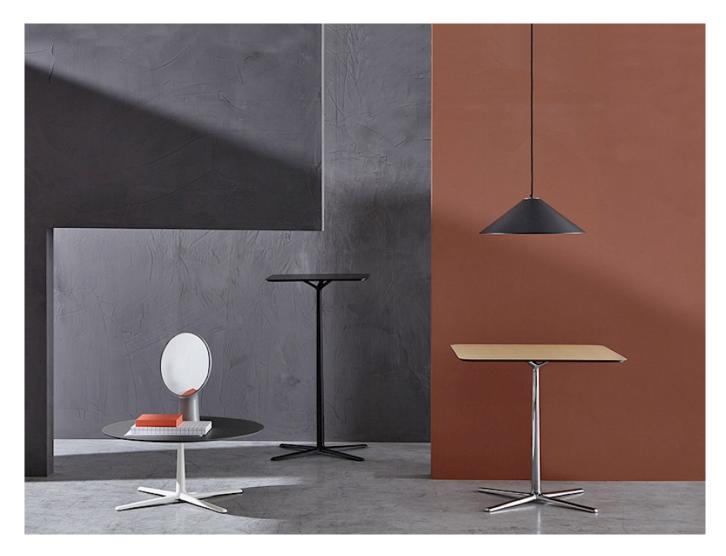

### **Tab**

Tab, Paolo Scagnellato, Emanuele Bertolini, Jeremiah Ferrarese design, is the system of coffee tables available in three heights and two shapes - square and rectangular. The top, available in two different sizes, comes in white, black, natural wood and white or clear glass. An invaluable multitasker for every type of space.

#### **Projects**

Salone Internazionale del Mobile di Milano 2018, Milano, Italy (2018) Sitland chez Gabriel, Parigi, France (2018)