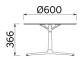

#### **Models**

H 365 top ? 600 mm

H 740 top ? 600 mm

H 1055 top ? 600 mm

| sitland |  |  |
|---------|--|--|
|         |  |  |
|         |  |  |
|         |  |  |
|         |  |  |
|         |  |  |
|         |  |  |
|         |  |  |
|         |  |  |
|         |  |  |
|         |  |  |
|         |  |  |
|         |  |  |
|         |  |  |
|         |  |  |
|         |  |  |
|         |  |  |
|         |  |  |
|         |  |  |
|         |  |  |
|         |  |  |
|         |  |  |
|         |  |  |
|         |  |  |