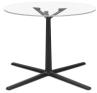

### **Tab**

Tab, Paolo Scagnellato, Emanuele Bertolini, Jeremiah Ferrarese design, is the system of coffee tables available in three heights and two shapes - square and rectangular. The top, available in two different sizes, comes in white, black, natural wood and white or clear glass. An invaluable multitasker for every type of space.

#### **Models**

H 365 top ? 600 mm

H 740 top ? 600 mm

H 1055 top ? 600 mm

| sitland |  |  |
|---------|--|--|
|         |  |  |
|         |  |  |
|         |  |  |
|         |  |  |
|         |  |  |
|         |  |  |
|         |  |  |
|         |  |  |
|         |  |  |
|         |  |  |
|         |  |  |
|         |  |  |
|         |  |  |
|         |  |  |
|         |  |  |
|         |  |  |
|         |  |  |
|         |  |  |
|         |  |  |
|         |  |  |
|         |  |  |
|         |  |  |
|         |  |  |