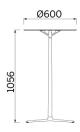

#### **Models**

H 365 top ? 600 mm

H 740 top ? 600 mm

H 1055 top ? 600 mm

| sitland |  |  |
|---------|--|--|
|         |  |  |
|         |  |  |
|         |  |  |
|         |  |  |
|         |  |  |
|         |  |  |
|         |  |  |
|         |  |  |
|         |  |  |
|         |  |  |
|         |  |  |
|         |  |  |
|         |  |  |
|         |  |  |
|         |  |  |
|         |  |  |
|         |  |  |
|         |  |  |
|         |  |  |
|         |  |  |
|         |  |  |
|         |  |  |
|         |  |  |