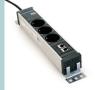

#### 120 mm desktop

- Polished stainless steel built-in hook on the right side of the desk for a bag or a briefcase;
- 640x150 mm, H=100 mm open box on the desktop right side - inside covered in wood veneer, with vertical shelves for magazines;
- Grommet for wire management made of 19 mm chipboard covered in wood veneer with thin edging, soft closing hinges;
- Built-in power socket block 3 electrical sockets (EU, UK standards) and 1 port for internet cable.