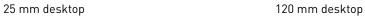

#### Desktop

- 120 mm made from chipboard covered in wood veneer;
- 25 mm chipboard covered in wood veneer with 2 mm edging, Ø 80 mm cut-out for grommet;
- Desk height: 780 mm for 120 mm desktop; 740 mm – for 25 mm desktop.