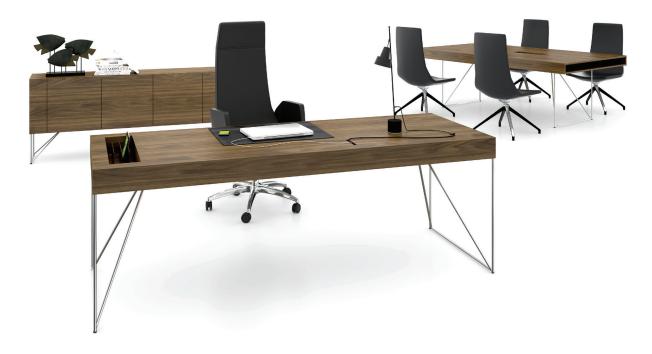

## AIR Executive desks

#### Desktop

- 120 mm made from chipboard covered in wood veneer;
- 25 mm chipboard covered in wood veneer with 2 mm edging, Ø 80 mm cut-out for grommet;
- Desk height: 780 mm for 120 mm desktop; 740 mm – for 25 mm desktop.

#### Legs

- Welded metal construction from 12 mm tube;
- Powder coated metal or polished chrome:
- Plastic feet with height levelling (+10 mm):
- Fastened with bolts "metal to metal" construction;
- Thin legs contrived for wire management inside the metal tubes (desk with 120 mm desktop).

#### Drawers (120 mm desktop)

- Made of chipboard covered in wood veneer:
- Full extension with soft closing mechanism;
- The inside of pencil tray drawer is coated with black genuine leather;
- The hidden pull-out shelf for laptop PC is made of chipboard covered in wood veneer, the façade has soft closing hinges, the inside shelf slides out with tip-on function.

#### 120 mm desktop

- Polished stainless steel built-in hook on the right side of the desk for a bag or a briefcase;
- 640x150 mm, H=100 mm open box on the desktop right side - inside covered in wood veneer, with vertical shelves for magazines;
- Grommet for wire management made of 19 mm chipboard covered in wood veneer with thin edging, soft closing hinges;
- Built-in power socket block 3 electrical sockets (EU, UK standards) and 1 port for internet cable.