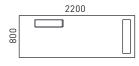

#### 120 mm desktop

- Polished stainless steel built-in hook on the right side of the desk for a bag or a briefcase;
- 640x150 mm, H=100 mm open box on the desktop right side - inside covered in wood veneer, with vertical shelves for magazines;
- Grommet for wire management made of 19 mm chipboard covered in wood veneer with thin edging, soft closing hinges;
- Built-in power socket block 3 electrical sockets (EU, UK standards) and 1 port for internet cable.

#### 25 mm desktop

Semi-transparent matte plastic grommet in grey outline for wire management, Ø 80 mm.