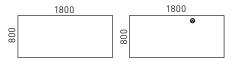

#### Desktop

- 120 mm made from chipboard covered in wood veneer;
- 25 mm chipboard covered in wood veneer with 2 mm edging, Ø 80 mm cut-out for grommet;
- Desk height: 780 mm for 120 mm desktop; 740 mm – for 25 mm desktop.

#### 25 mm desktop

Semi-transparent matte plastic grommet in grey outline for wire management, Ø 80 mm.