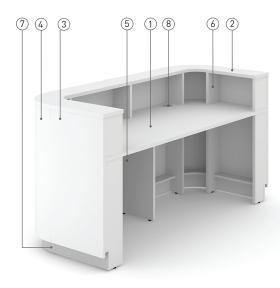

# **TECHNICAL INFORMATION**

# Desktop (1)

• 25 mm MFC (melamine) with 2 mm ABS / thin edging.

# Top of upper unit (2)

• 25 mm MFC (melamine) with 2 mm ABS edging.

## Modesty panel (3)

 19 mm chipboard pressed with CPL with 1 mm ABS / thin edging.

### Curved modesty panel (4)

• 19 mm three layer flexible plywood pressed with CPL with 1 mm ABS / thin edging.

# Modesty panel and desktop supports (5)

• 25 mm MFC (melamine) with 2 mm ABS / thin edging.

# Upper unit supports (6)

• 25 mm MFC (melamine) with 2 mm ABS / thin edging.

### Plinth base (7)

 Exterior part (front and side facades) pressed with polished aluminium colour HPL.

#### Grommets (8)

- Semi-transparent matte plastic in grey outline;
- Ø 80 mm.