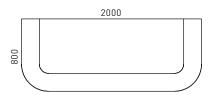

ts for wire management



# **TECHNICAL INFORMATION**



# Desktop (1)

• 25 mm MFC (melamine) with 2 mm ABS / thin edging.

# Top of upper unit (2)

• 25 mm MFC (melamine) with 2 mm ABS edging.

## Modesty panel (3)

 19 mm chipboard pressed with CPL with 1 mm ABS / thin edging.

### Curved modesty panel (4)

• 19 mm three layer flexible plywood pressed with CPL with 1 mm ABS / thin edging.

# Modesty panel and desktop supports (5)

• 25 mm MFC (melamine) with 2 mm ABS / thin edging.

# Upper unit supports (6)

• 25 mm MFC (melamine) with 2 mm ABS / thin edging.

### Plinth base (7)

 Exterior part (front and side facades) pressed with polished aluminium colour HPL.

#### Grommets (8)

- Semi-transparent matte plastic in grey outline;
- Ø 80 mm.

## **GUARANTEE**

• 5 years

# **RANGE**



Desktop: 1960x780, H=740 mm