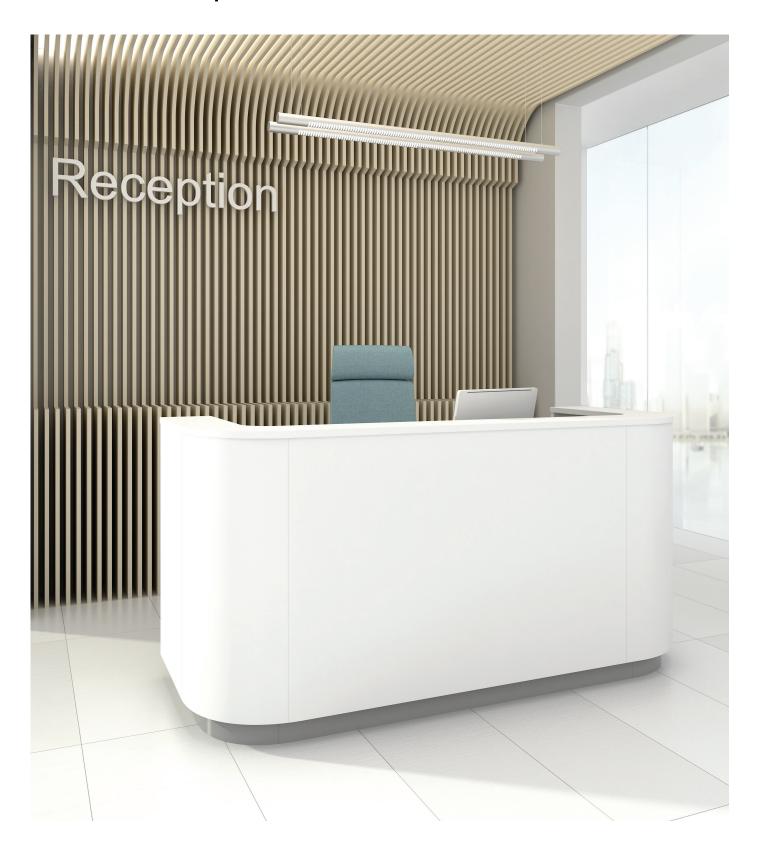

# COSY reception furniture

# **FEATURES**

- High quality impact-resistant materials
- Compact size
- Two grommets for wire management