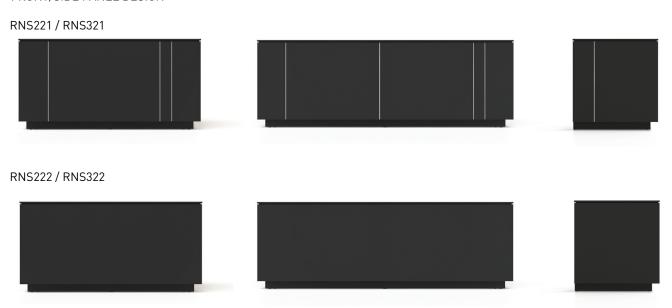

ssed with veneer or melamine
- 2 different sizes
- 2 different styles

# TECHNICAL INFORMATION

# Back/inside panel unit

- 17mm chipboard covered with veneer, with 1,5mm edging;
- 18mm MFC melamine with 1mm ABS edging.

# Top of the upper unit

- 17mm chipboard covered with veneer, with 1,5mm edging;
- 18mm MFC melamine with 2mm ABS edging.

#### Plinth

- Exterior part (front and side facades) melamine or veneer;
- 18mm MFC melamine with 1mm ABS edging;
- 17mm chipboard covered with veneer, with 1,5mm edging.

#### Carcass

- 16mm MFC melamine with 1mm ABS edging;
- 18mm MDF;
- Black (J4) or white (M1).

#### Facades

- 17 chipboard covered with veneer, with 1,5mm edging;
- 16mm MFC melamine with 2mm ABS edging.

# **GUARANTEE**

• 5 years



# **RANGE**



#### FRONT/SIDE PANEL DESIGN



# ADDITIONAL INFROMATION

# Desk space

RNS221/222 (for 1 desk) - suitable for all standard 1800x700/800mm sit-stand or fixed height desks; RNS321/322 (for 2 desks) - suitable for all standard 1400x700/800mm sit-stand or fixed height desks.