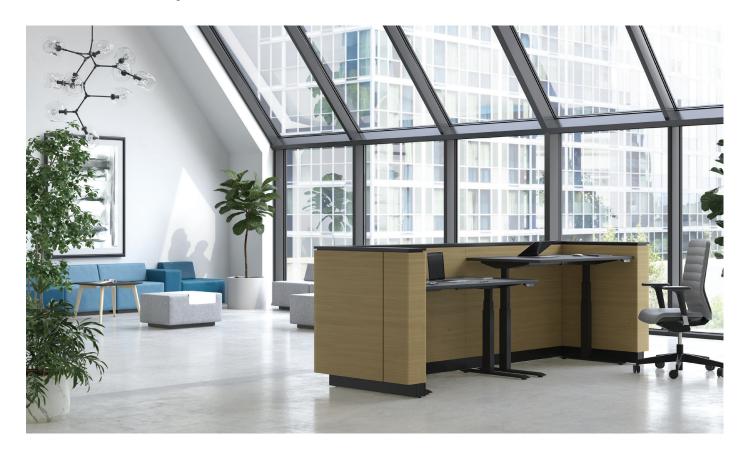

# ICE reception furniture

# **FEATURES**

- Free-standing reception unit for standard sit-stand or fixed height desks
- Easy assembling
- Front panels can be pressed with veneer or melamine
- 2 different sizes
- 2 different styles

# Desk space

RNS221/222 (for 1 desk) - suitable for all standard 1800x700/800mm sit-stand or fixed height desks; RNS321/322 (for 2 desks) - suitable for all standard 1400x700/800mm sit-stand or fixed height desks.