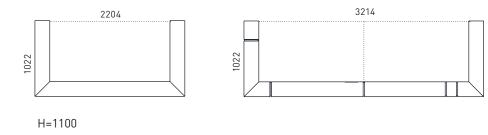

# TECHNICAL INFORMATION

# Desk space

RNS221/222 (for 1 desk) - suitable for all standard 1800x700/800mm sit-stand or fixed height desks; RNS321/322 (for 2 desks) - suitable for all standard 1400x700/800mm sit-stand or fixed height desks.