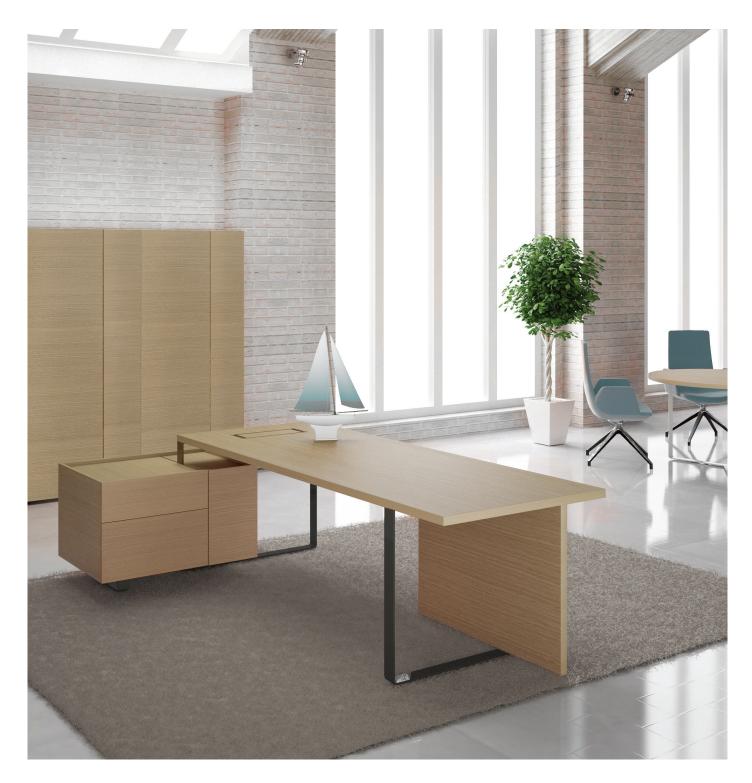

# **PLANA Executive desks**

## FEATURES

- High quality wood veneer or impact-resistant melamine, combinations
- Solid thick tabletop and elegant legs from folded steel band with rounded edges
- Grommet with metal frame and box for power socket for simple wire management
- Easy assembling

#### Desktop

- 36 mm MFC (melamine) with 2 mm ABS edging;
- 37 mm chipboard covered in wood veneer with 1,5 mm edging;
- Grain direction runs the length of the desktop;
- 1800x900/2200x900 mm;
- Desk height 750 mm;
- 420x140 mm cut-out for grommet and power socket box.

#### Legs

- Folded steel band 60x10 mm;
- Powder coated metal or polished chrome;
- Hard felt pads glued to the bottom of the legs, H=10 mm;
- Fastened with screws ("metal to metal").

#### **Fixed pedestals**

- 900x600 mm with two drawers and a pull-out drawer for suitcase, handbag or computer case;
- L/H (left) or R/H (right);
- Base leg made of folded steel band -60x8 mm;
- H=615 mm (carcass 500 mm; base leg – 115 mm);
- Other technical information matches the one covered in "PLANA pedestals".