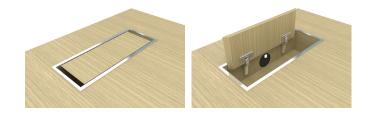

## Rectangular grommet with metal frame

- 18 mm MFC (melamine) or 19 mm chipboard covered in wood veneer matching the desktop;
- Grommet dimensions 380x135 mm;
- Hinges with soft closing;
- Folded steel band metal frame 12 mm width on top;

Metal frame dimensions - 445x170 mm;

narbubas

• Powder coated metal or polished chrome.

#### Box for power socket block

- 16 mm MFC (melamine) or chipboard covered in wood veneer matching the desktop;
- Inside dimensions 420x145 mm, H=115 mm (incl. desktop);
- Round black plastic cable port at the centre of long side, Ø60 mm.