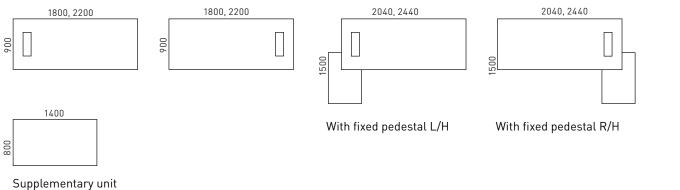

## TECHNICAL INFORMATION

- R/H and L/H;
- R/H and L/H with modesty panel;
- R/H and L/H with fixed pedestal;
- R/H and L/H with modesty panel and fixed pedestal.

#### Supplementary unit

- Affixed with plates to the longer edge of the desktop;
- 1400x800 mm, H=750 mm.

#### Desktop

- 36 mm MFC (melamine) with 2 mm ABS edging;
- 37 mm chipboard covered in wood veneer with 1,5 mm edging;
- Grain direction runs the length of the desktop;
- 1800x900/2200x900 mm;
- Desk height 750 mm;
- 420x140 mm cut-out for grommet and power socket box.

#### **Fixed pedestals**

- 900x600 mm with two drawers and a pull-out drawer for suitcase, handbag or computer case;
- L/H (left) or R/H (right);
- Base leg made of folded steel band -60x8 mm;
- H=615 mm (carcass 500 mm; base leg – 115 mm);
- Other technical information matches the one covered in "PLANA pedestals".