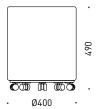

# GIRO lounge seating



# **FEATURES**

• Easy to move and transport due to its light weight.

## **TECHNICAL INFORMATION**

#### Frame

- Made from 15 mm chipboard and 3 mm flexible plywood;
- Maximum functional load 110 kg.

#### Padding

- Upper frame part is foam coated HR5050 (density: 48-51 kg/m³);
- Frame sides are foam coated HR3030 (density: 28-32 kg/m<sup>3</sup>)

#### Base

- 12 mm black MFC (melamine) round base with 1 mm ABS edging:
- Bottom finish 5 plastic glides (H = 5 mm) or 5 castors (H = 45 mm).

#### Castors

- PU tread coated black wheel castors for hard floor, Ø37 mm;
- PA6 black wheel castors for soft floor, Ø37 mm.

### **GUARANTEE**

3 years



# **RANGE**