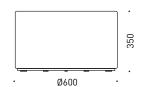

# GIRO lounge seating



# **FEATURES**

• Easy to move and transport due to its light weight.

## **TECHNICAL INFORMATION**

#### Frame

- Made from 15 mm chipboard and 3 mm flexible plywood;
- Maximum functional load 110 kg.

#### Padding

- Upper frame part is foam coated HR5050 (density: 48-51 kg/m³);
- Frame sides are foam coated HR3030 (density: 28-32 kg/m<sup>3</sup>)

#### Base

- 12 mm black MFC (melamine) round base with 1 mm ABS edging:
- Bottom finish 5 plastic glides (H = 5 mm) or 5 castors (H = 45 mm).

#### Castors

- PU tread coated black wheel castors for hard floor, Ø37 mm;
- PA6 black wheel castors for soft floor, Ø37 mm.

### **GUARANTEE**

3 years



# **RANGE**