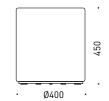

# GIRO lounge seating



# **FEATURES**

• Easy to move and transport due to its light weight.

## **TECHNICAL INFORMATION**

#### Frame

- Made from 15 mm chipboard and 3 mm flexible plywood;
- Maximum functional load 110 kg.

#### Padding

- Upper frame part is foam coated HR5050 (density: 48-51 kg/m³);
- Frame sides are foam coated HR3030 (density: 28-32 kg/m<sup>3</sup>)

#### Base

- 12 mm black MFC (melamine) round base with 1 mm ABS edging:
- Bottom finish 5 plastic glides (H = 5 mm) or 5 castors (H = 45 mm).

#### Castors

- PU tread coated black wheel castors for hard floor, Ø37 mm;
- PA6 black wheel castors for soft floor, Ø37 mm.

### **GUARANTEE**

3 years



# **RANGE**