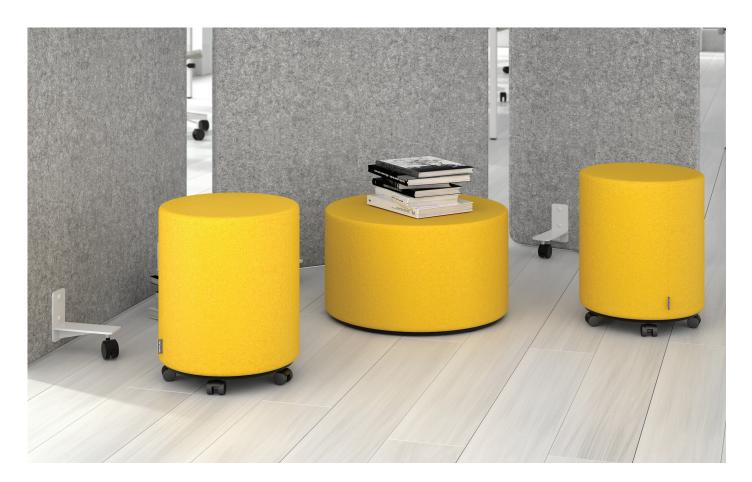

# GIRO lounge seating

# **FEATURES**

• Easy to move and transport due to its light weight.

# **RANGE**