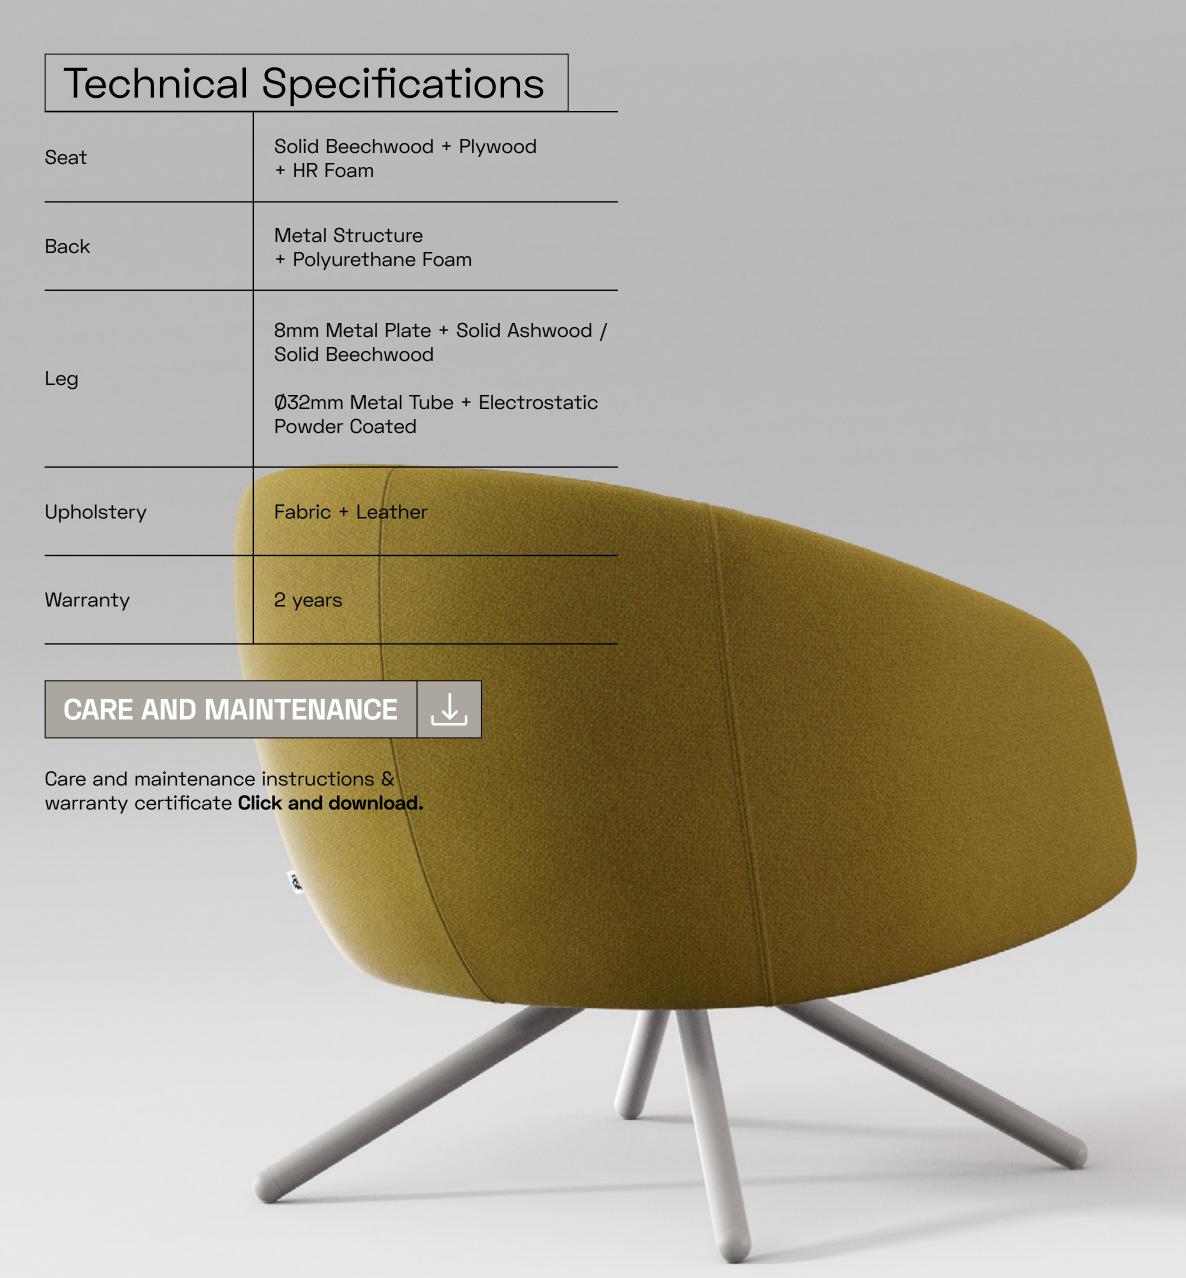

## Product Details

Back is made of polyurethane foam injection, molded over a metal frame whichis supported by steel springs. This gives consistent shape quality and structural longevity. Beech hardwood frame structure with an elastic column is covered, covered with foam for the seat.

Bonny, contains functional details beneath its elegant design. With its swivel mechanism, the base is offered in metal or wood, easing the user to turn to different angles.

With simplicity at the core of its design, Bonny armchair displays a strong stance in the space with its minimalism. Bonny can take place in a variety of spaces; like homes that focus on refined details in their interior design, private offices, hotel lounges or waiting areas.