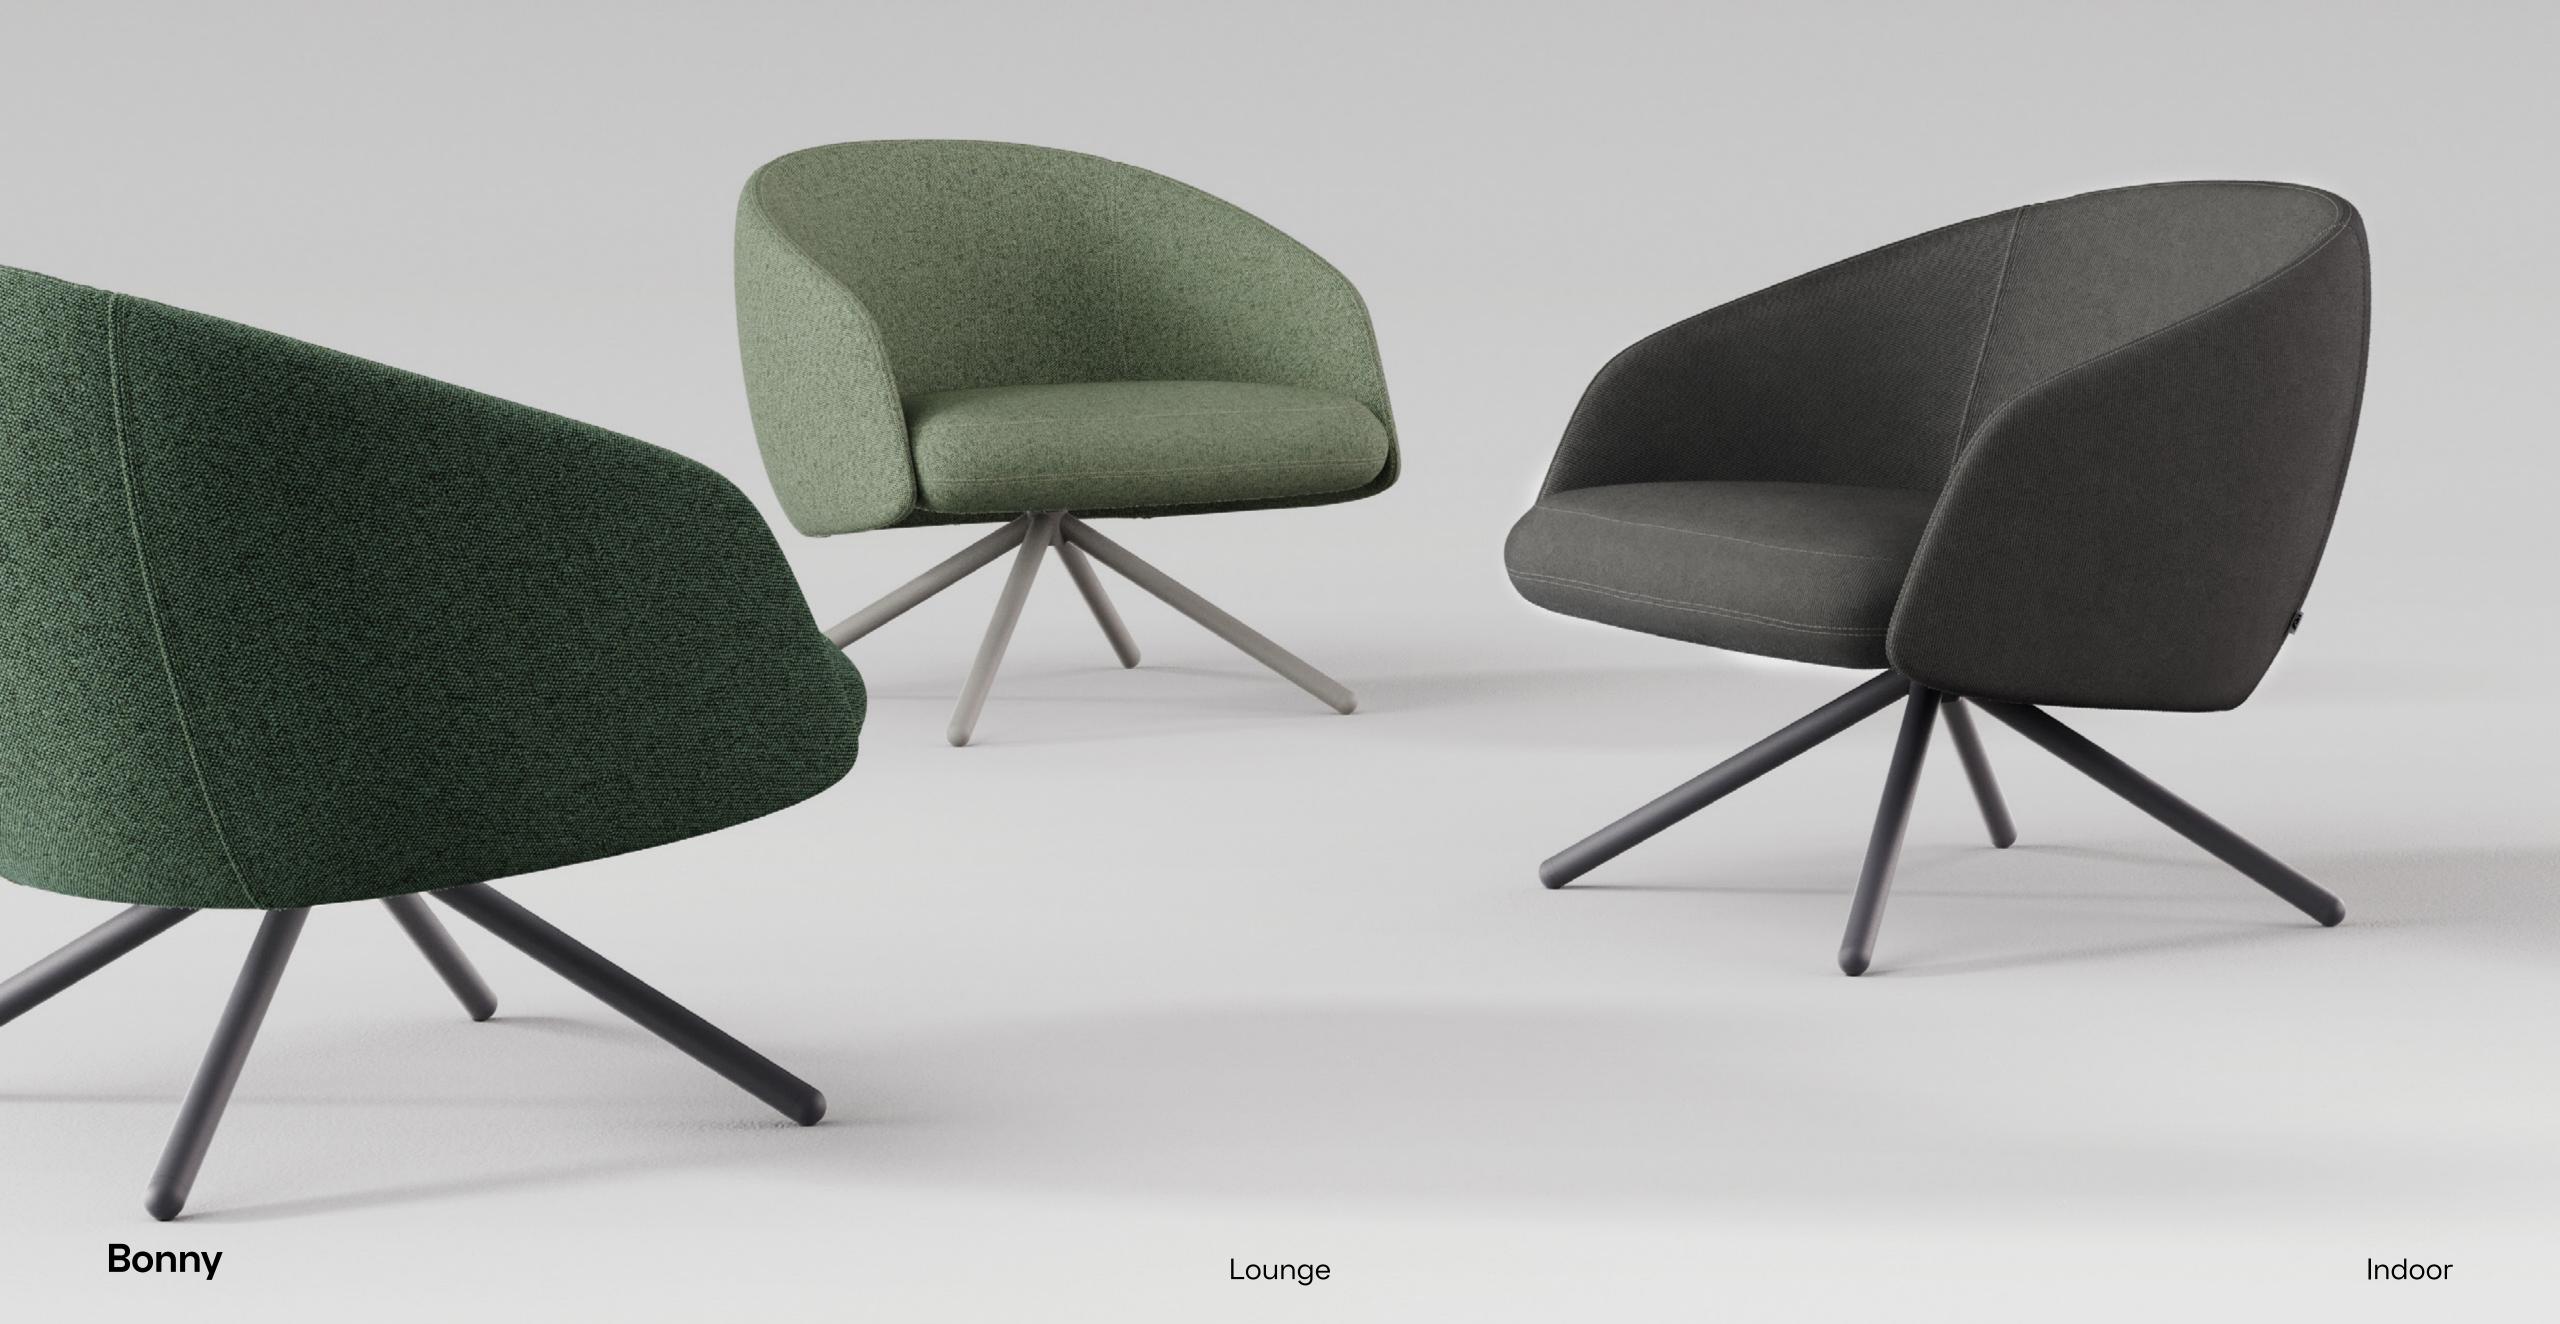

# Bonny

## Bonny

Created as a refined and comfortable alternative for living spaces, Bonny combines simplicity and integrity in its form.

Designed by Alp Nuhoğlu, Bonny armchair is enough to make a space elegant alone. Bonny armchair, designed by Alp Nuhoğlu, is a product that is sufficient to create elegance in the space with its simplicity. The armrests and backrest that generate a solid oval form also visualise the feeling of comfort beyond the experience with this detail. Made of polyurethane, this surface emphasises the sculptural presence and also provides durability for long years of use.

Bonny, contains functional details beneath its elegant design. With its swivel mechanism, the base is offered in metal or wood, easing the user to turn to different angles.

With simplicity at the core of its design, Bonny armchair displays a strong stance in the space with its minimalism. Bonny can take place in a variety of spaces; like homes that focus on refined details in their interior design, private offices, hotel lounges or waiting areas.