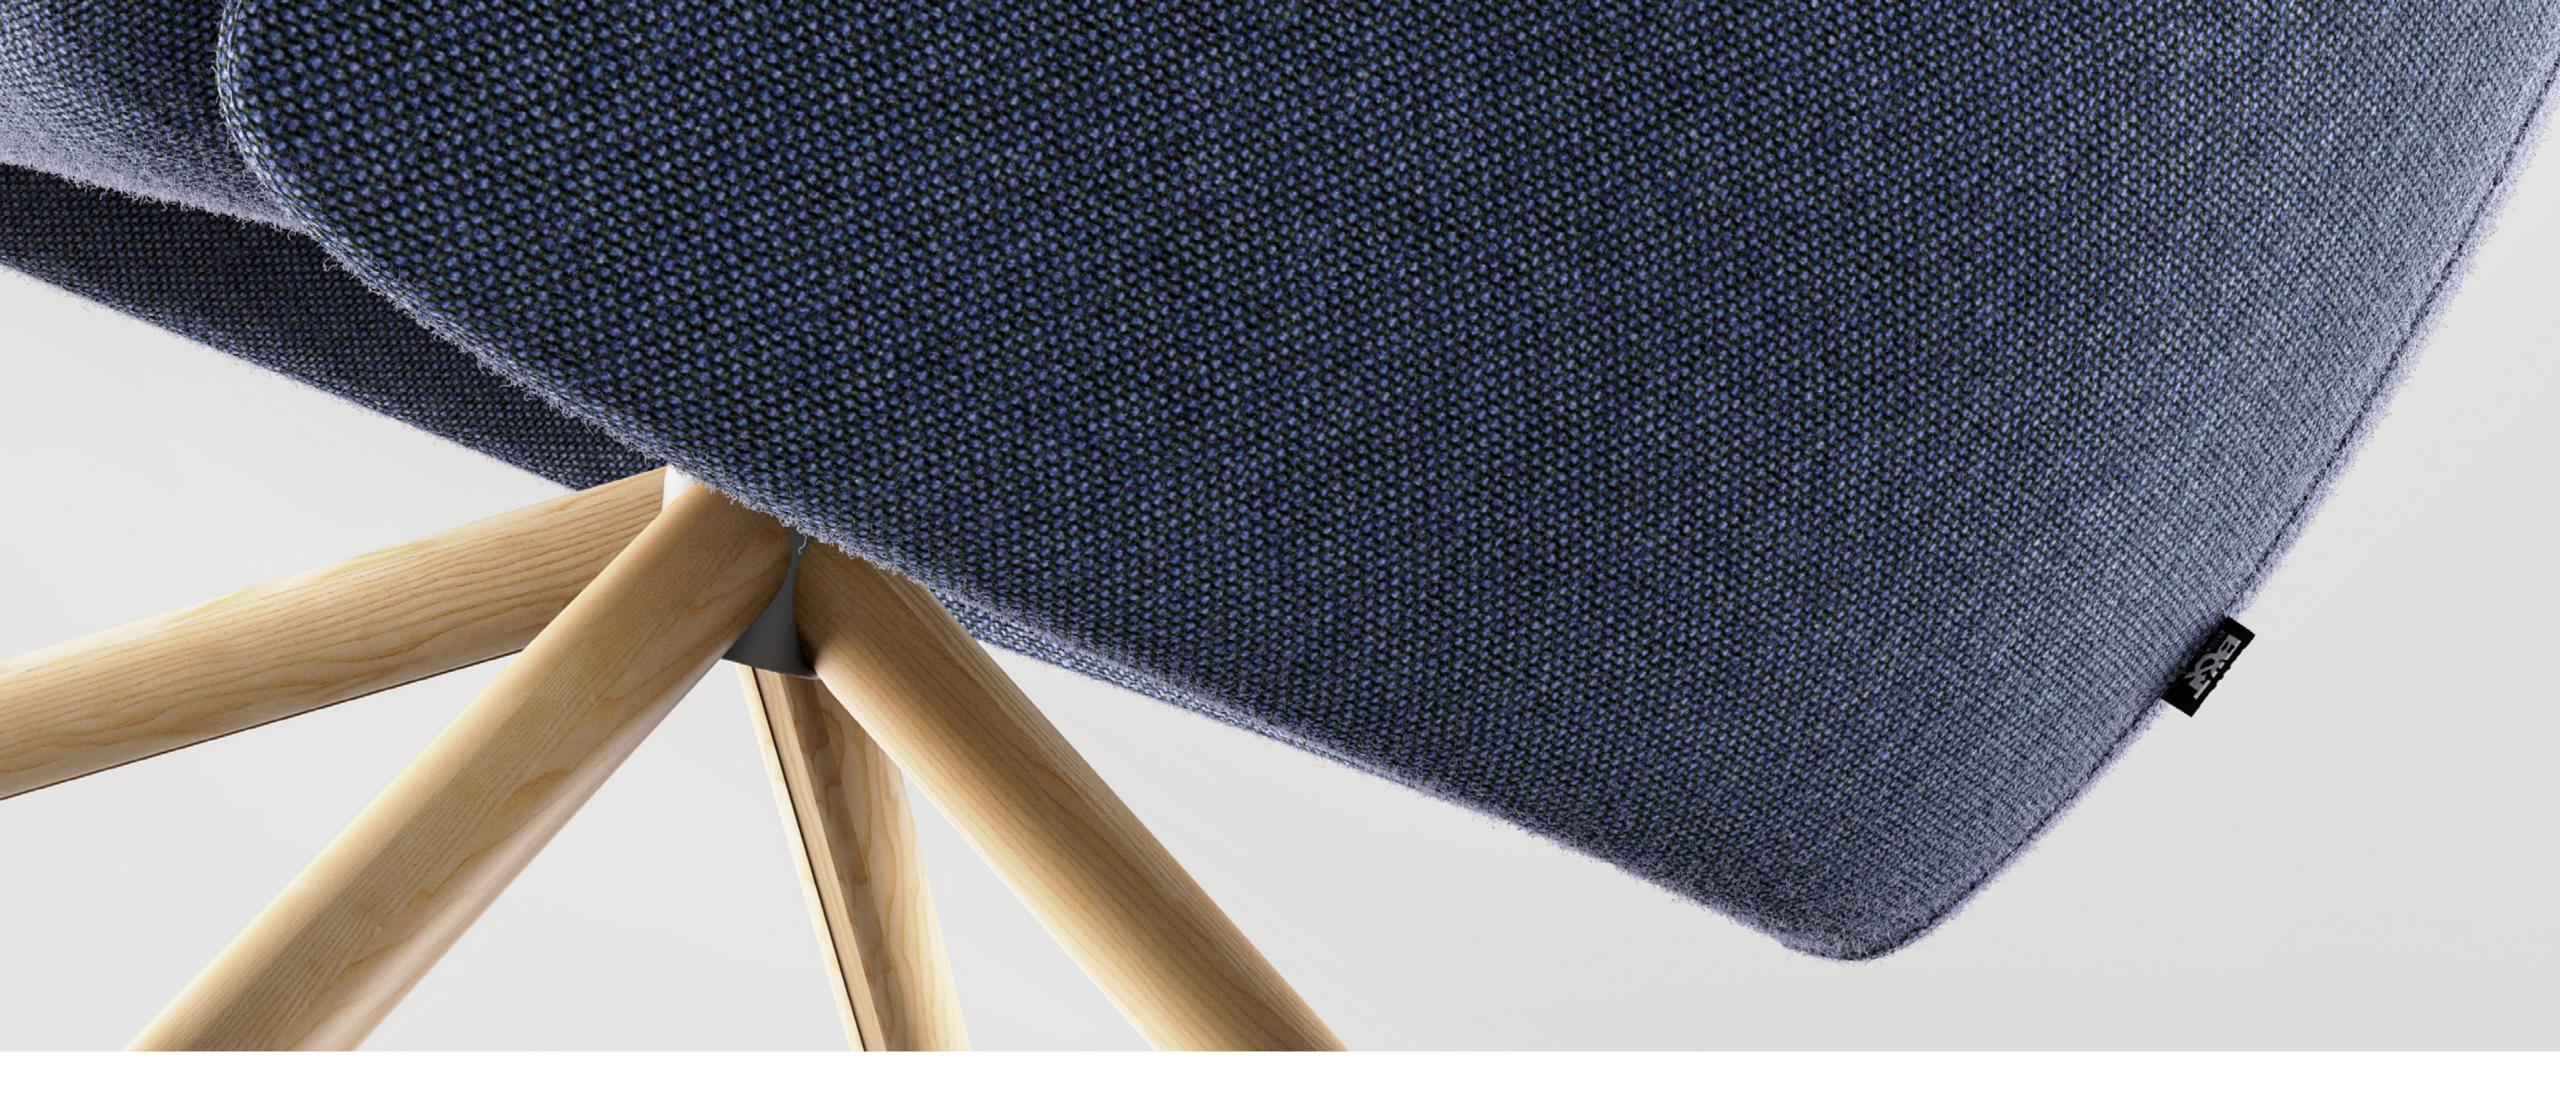

## Product Details

Back is made of polyurethane foam injection, molded over a metal frame whichis supported by steel springs. This gives consistent shape quality and structural longevity. Beech hardwood frame structure with an elastic column is covered, covered with foam for the seat.

Bonny, contains functional details beneath its elegant design. With its swivel mechanism, the base is offered in metal or wood, easing the user to turn to different angles.

With simplicity at the core of its design, Bonny armchair displays a strong stance in the space with its minimalism. Bonny can take place in a variety of spaces; like homes that focus on refined details in their interior design, private offices, hotel lounges or waiting areas.

#### **WOODEN SWIVEL BASE**

## **WOODEN SWIVEL BASE**