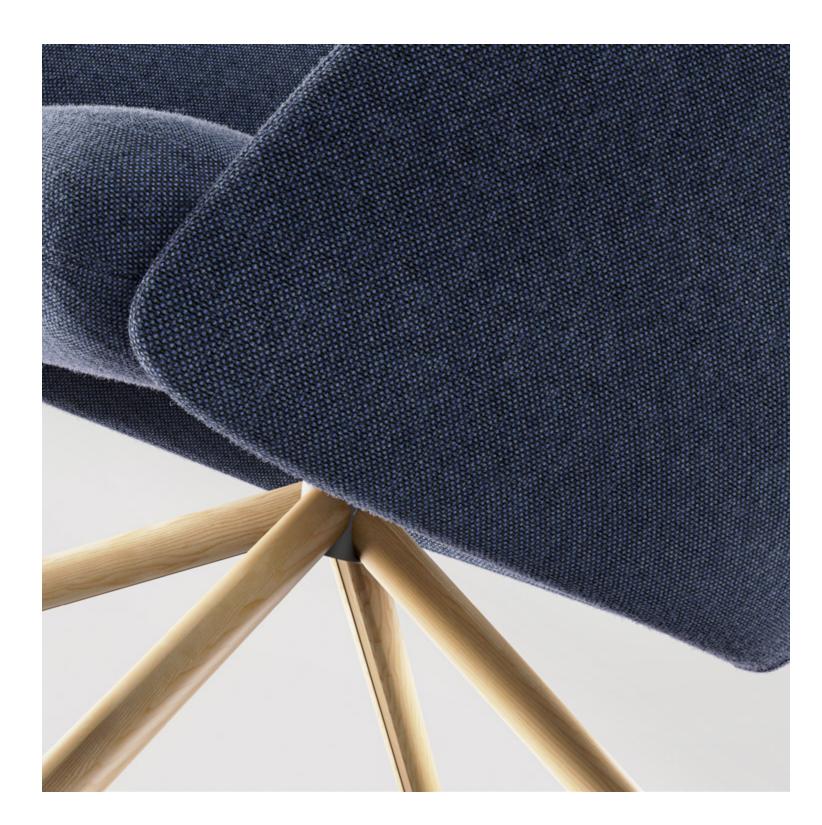

Bonny, contains functional details beneath its elegant design. With its swivel mechanism, the base is offered in metal or wood, easing the user to turn to different angles.

With simplicity at the core of its design, Bonny armchair displays a strong stance in the space with its minimalism. Bonny can take place in a variety of spaces; like homes that focus on refined details in their interior design, private offices, hotel lounges or waiting areas.

## **WOODEN SWIVEL BASE**