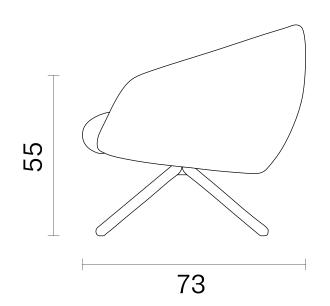

)

Smoke Grey

(Ash)



(Ash)

Cement Grey

**RAL 7033** 

(Ash)



(Ash)

Green Grey

RAL 7009

(Ash)



Nordic

Lichen (Ash)

Black Red Walnut RAL 3007 (Beech)

### **Upholstery**

Fabric, Leather, Artical Leather. COM and COL options are also available.

| textile fabric yardage (mt)    | 2,3  |
|--------------------------------|------|
| real leather square meter (m²) | 3,45 |

#### More options are downloable in the catalogues

MATERIAL CATALOGUE

FABRIC & LEATHER CATALOGUE



RAL 3007

Grey

G 458





Bonny

Indoor

## Models of Product

Created as a refined and comfortable alternative for living spaces, Bonny combines simplicity and integrity in its form.

METAL SWIVEL BASE



#### **WOODEN SWIVEL BASE**



## Dimensions (cm)

## METAL SWIVEL BASE





## **WOODEN SWIVEL BASE**









## Downloads

2D dwg, 3ds, 3dsMax, FBX, Rhino, Sketchup files **click and download** 

CAD FILES & PHOTOS













**Showroom** 

### Istanbul

+90 212 220 42 20 istanbul@bt.design

#### Ankara

+90 312 241 00 43 ankara@bt.design

## **Factory**

#### Istanbul

+90 262 751 27 09 fabrika@bt.design

**Bulgaria**europe@bt.design

## **Export**

+90 212 220 26 97 export@bt.design

www.bt.design