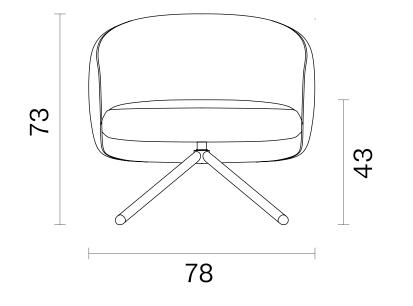

Ash)





(Ash)



RAL 8025

(Ash)

Smoke Grey

(Ash)



(Ash)

Cement Grey

**RAL 7033** 

(Ash)



(Ash)

Green Grey

RAL 7009

(Ash)



Nordic

Lichen (Ash)

Black Red Walnut RAL 3007 (Beech)

### **Upholstery**

Fabric, Leather, Artical Leather. COM and COL options are also available.

| textile fabric yardage (mt)    | 2,3  |
|--------------------------------|------|
| real leather square meter (m²) | 3,45 |

#### More options are downloable in the catalogues

MATERIAL CATALOGUE

FABRIC & LEATHER CATALOGUE



RAL 3007

Grey

G 458





Bonny

Indoor

## Models of Product

Created as a refined and comfortable alternative for living spaces, Bonny combines simplicity and integrity in its form.

METAL SWIVEL BASE



#### **WOODEN SWIVEL BASE**



## Dimensions (cm)

## METAL SWIVEL BASE





## **WOODEN SWIVEL BASE**









## Downloads

2D dwg, 3ds, 3dsMax, FBX, Rhino, Sketchup files **click and download** 

CAD FILES & PHOTOS













**Showroom** 

### Istanbul

+90 212 220 42 20 istanbul@bt.design

#### Ankara

+90 312 241 00 43 ankara@bt.design

## **Factory**

#### Istanbul

+90 262 751 27 09 fabrika@bt.design

**Bulgaria**europe@bt.design

## **Export**

+90 212 220 26 97 export@bt.design

www.bt.design