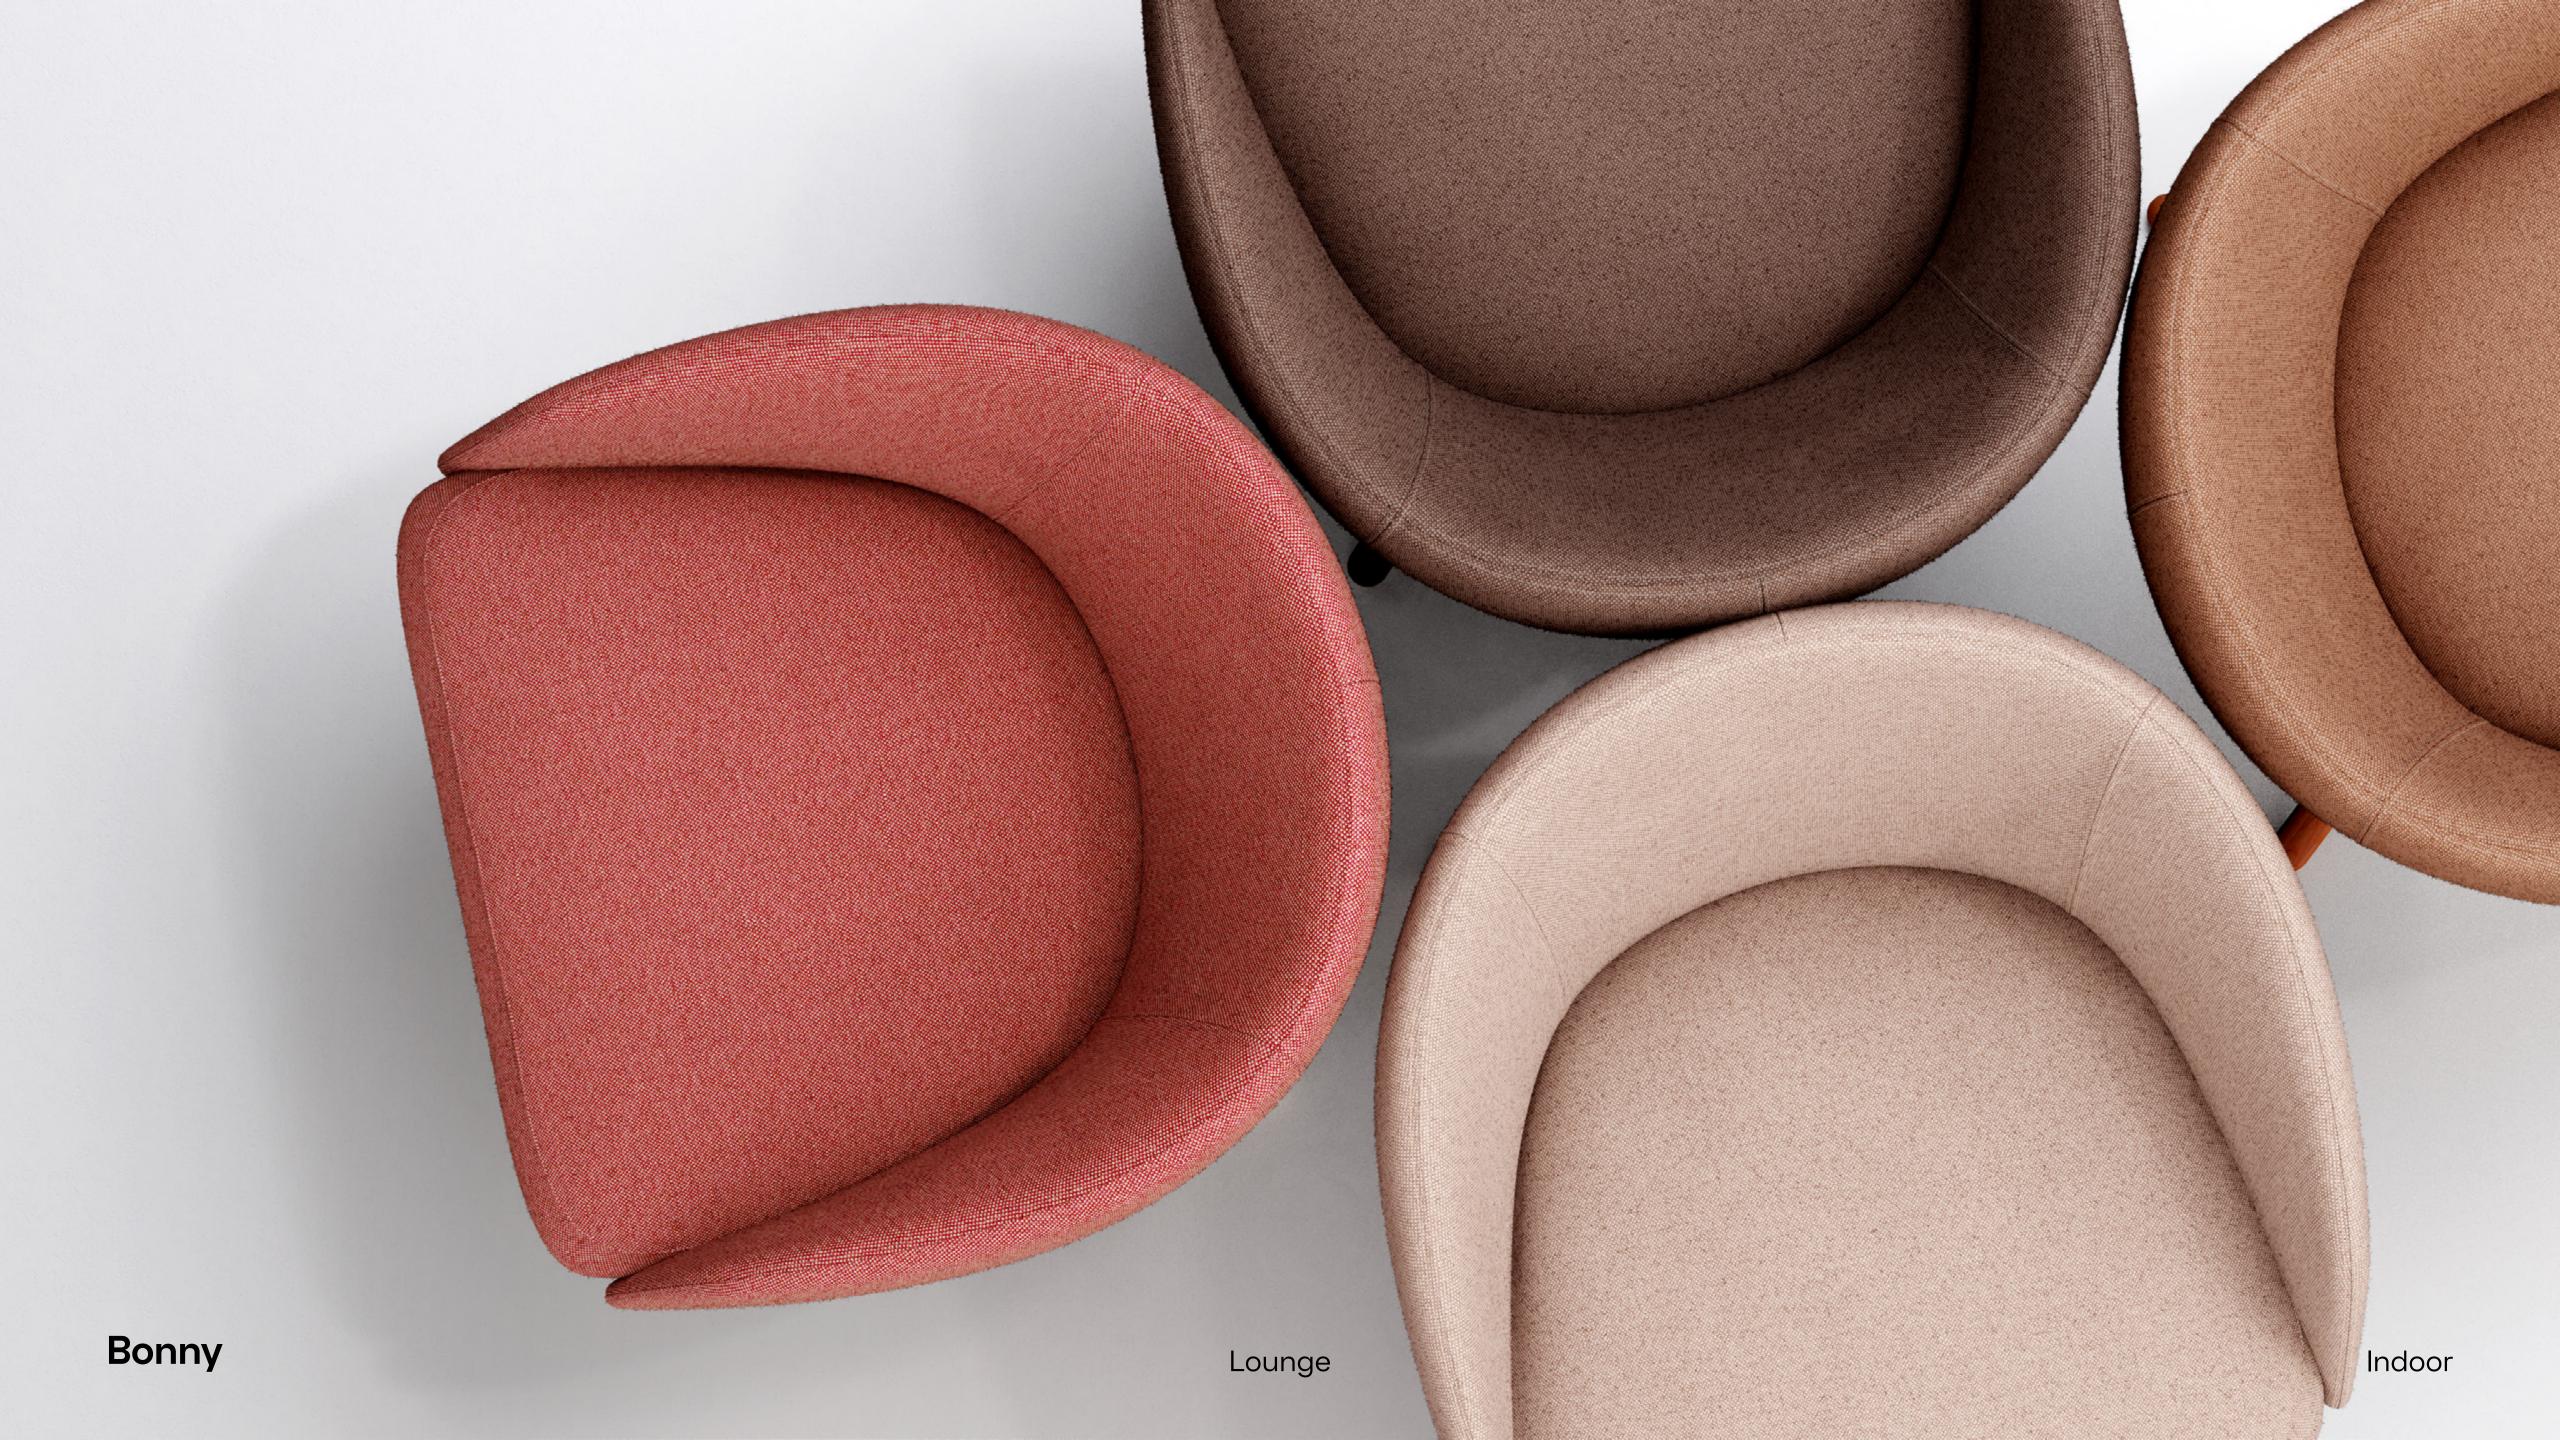

## Finish Options

A rich range of material choices is provided for Bonny series to create the best match within interior style. All colours in B&T Design's metal coating and wood catalogues are available for metal and wood surfaces of the series.

#### More options are downloable in the catalogues

MATERIAL CATALOGUE

FABRIC & LEATHER CATALOGUE

RAL 3007

Grey

G 458

Bonny

Indoor