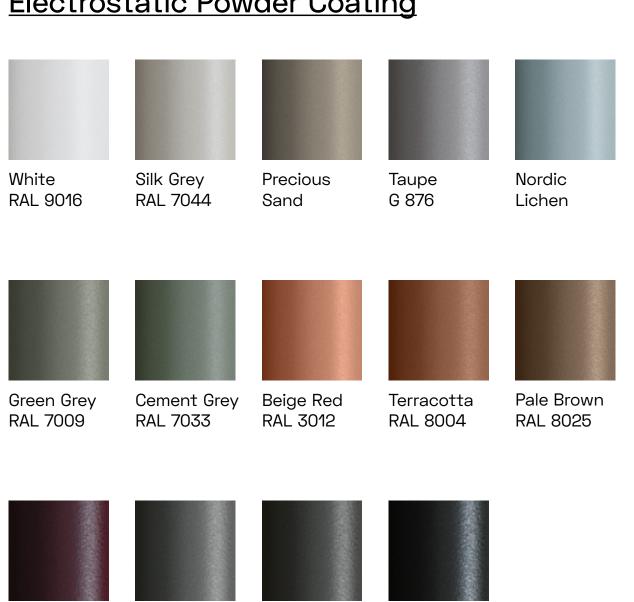

## Finish Options

A rich range of material choices is provided for Bonny series to create the best match within interior style. All colours in B&T Design's metal coating and wood catalogues are available for metal and wood surfaces of the series.

## **Metal Finishes**

#### **Electrostatic Powder Coating**

Anthracite

RAL 9005

RAL 7016