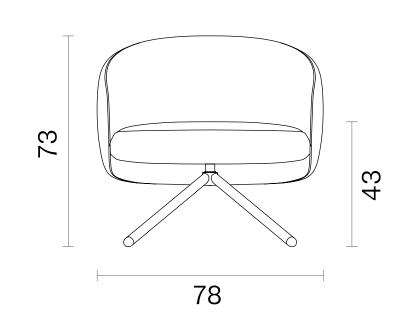

sh)

Smoke Grey

(Ash)



(Ash)

Cement Grey

**RAL 7033** 

(Ash)



(Ash)

Green Grey

RAL 7009

(Ash)



Nordic

Lichen (Ash)

Black Red Walnut RAL 3007 (Beech)

### **Upholstery**

Fabric, Leather, Artical Leather. COM and COL options are also available.

| textile fabric yardage (mt)    | 2,3  |
|--------------------------------|------|
| real leather square meter (m²) | 3,45 |

#### More options are downloable in the catalogues

MATERIAL CATALOGUE

FABRIC & LEATHER CATALOGUE



RAL 3007

Grey

G 458





Bonny

Indoor

## Models of Product

Created as a refined and comfortable alternative for living spaces, Bonny combines simplicity and integrity in its form.

METAL SWIVEL BASE



#### **WOODEN SWIVEL BASE**



## Dimensions (cm)

## METAL SWIVEL BASE





## **WOODEN SWIVEL BASE**









## Downloads

2D dwg, 3ds, 3dsMax, FBX, Rhino, Sketchup files **click and download** 

CAD FILES & PHOTOS













**Showroom** 

### Istanbul

+90 212 220 42 20 istanbul@bt.design

#### Ankara

+90 312 241 00 43 ankara@bt.design

## **Factory**

#### Istanbul

+90 262 751 27 09 fabrika@bt.design

**Bulgaria**europe@bt.design

## **Export**

+90 212 220 26 97 export@bt.design

www.bt.design