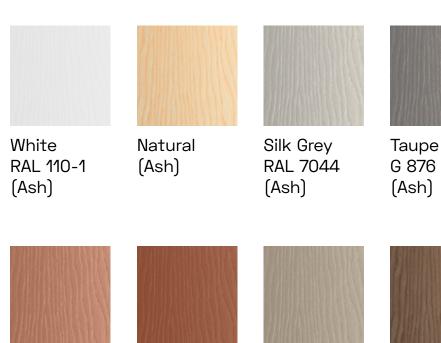

## Finish Options

A rich range of material choices is provided for Bonny series to create the best match within interior style. All colours in B&T Design's metal coating and wood catalogues are available for metal and wood surfaces of the series.

#### **Wood Options**

Beige Red

RAL 3012

(Ash)

Grey

RAL 8004

(Ash)

Sand

(Ash)

(Ash)

RAL 8025

(Ash)

Smoke Grey

(Ash)

(Ash)

Cement Grey

**RAL 7033** 

(Ash)

(Ash)

Green Grey

RAL 7009

(Ash)

Nordic

Lichen (Ash)

Black Red Walnut RAL 3007 (Beech)