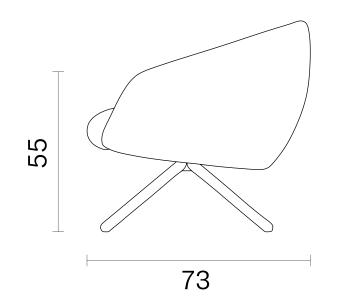

h)





(Ash)



RAL 8025

(Ash)

Smoke Grey

(Ash)



(Ash)

Cement Grey

**RAL 7033** 

(Ash)



(Ash)

Green Grey

RAL 7009

(Ash)



Nordic

Lichen (Ash)

Black Red Walnut RAL 3007 (Beech)

### **Upholstery**

Fabric, Leather, Artical Leather. COM and COL options are also available.

| textile fabric yardage (mt)    | 2,3  |
|--------------------------------|------|
| real leather square meter (m²) | 3,45 |

#### More options are downloable in the catalogues

MATERIAL CATALOGUE

FABRIC & LEATHER CATALOGUE



RAL 3007

Grey

G 458





Bonny

Indoor

## Models of Product

Created as a refined and comfortable alternative for living spaces, Bonny combines simplicity and integrity in its form.

METAL SWIVEL BASE



#### **WOODEN SWIVEL BASE**



## Dimensions (cm)

## METAL SWIVEL BASE





## **WOODEN SWIVEL BASE**









## Downloads

2D dwg, 3ds, 3dsMax, FBX, Rhino, Sketchup files **click and download** 

CAD FILES & PHOTOS













**Showroom** 

### Istanbul

+90 212 220 42 20 istanbul@bt.design

#### Ankara

+90 312 241 00 43 ankara@bt.design

## **Factory**

#### Istanbul

+90 262 751 27 09 fabrika@bt.design

**Bulgaria**europe@bt.design

## **Export**

+90 212 220 26 97 export@bt.design

www.bt.design