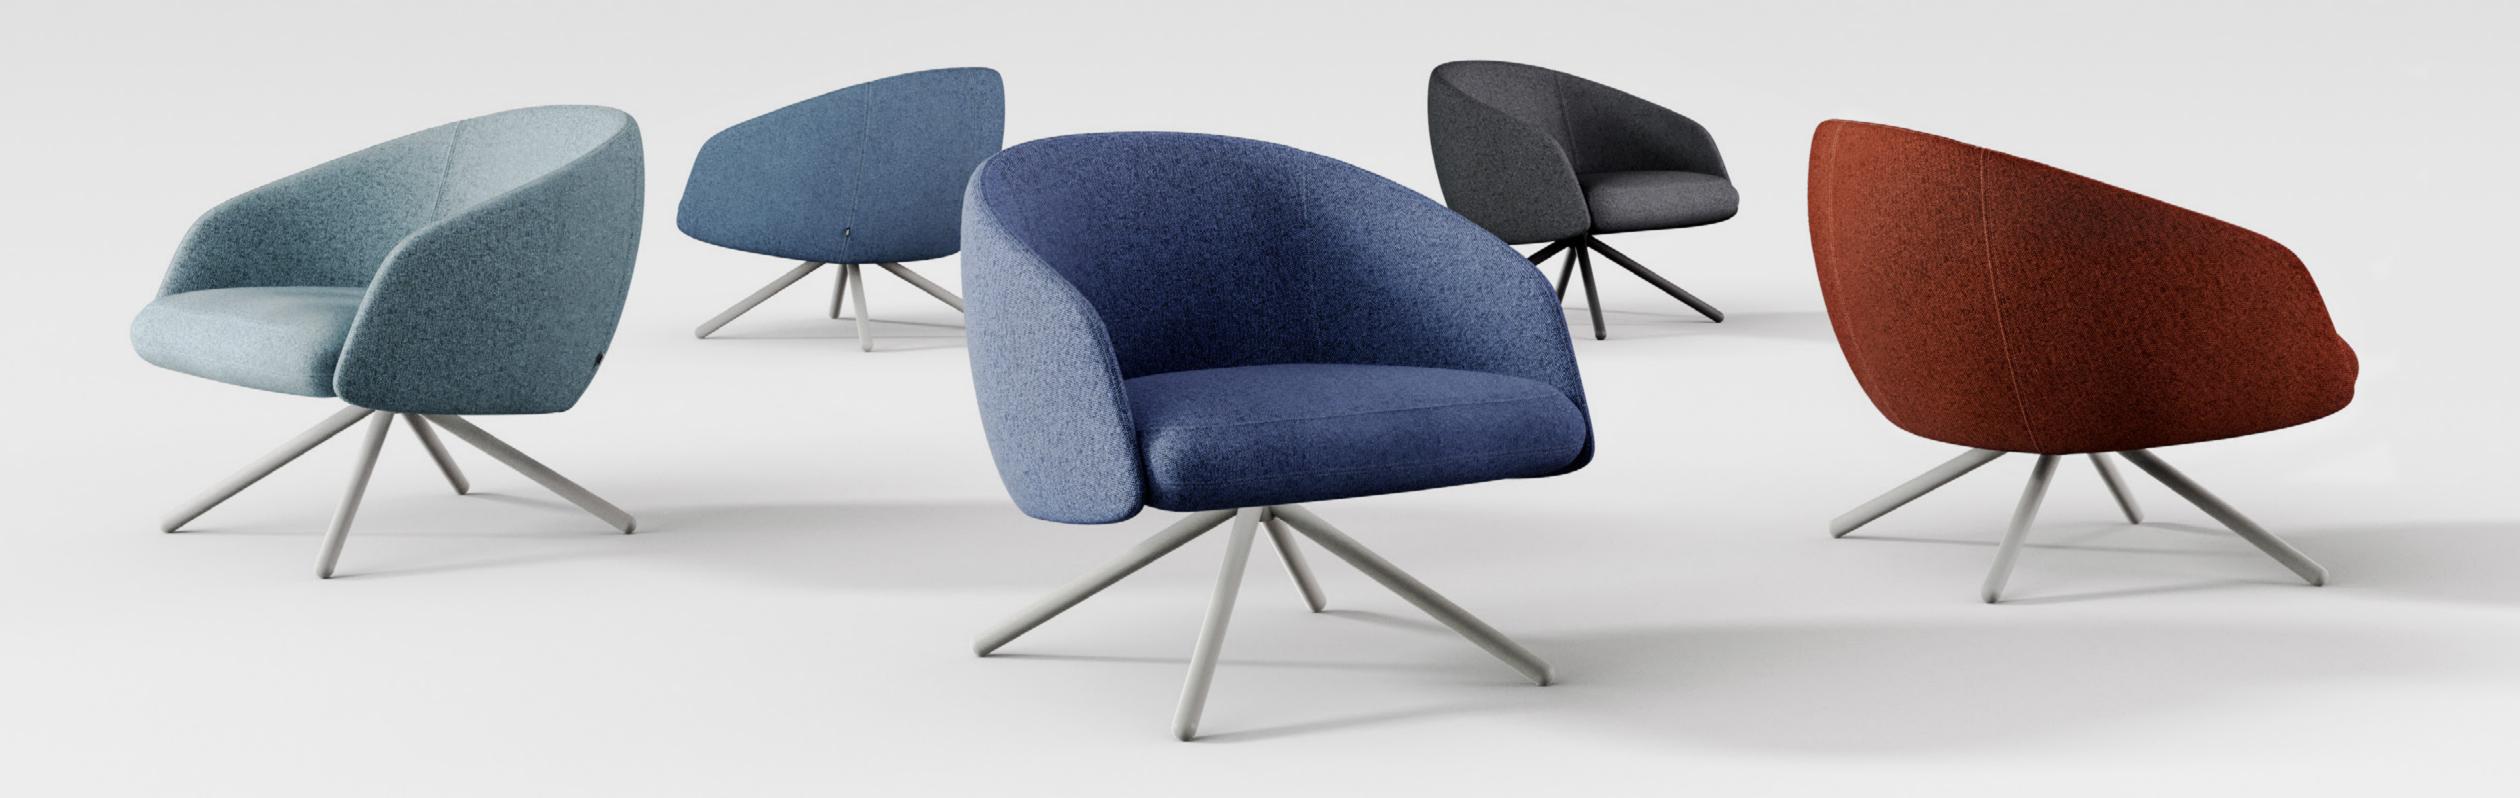

## Bonny

Created as a refined and comfortable alternative for living spaces, Bonny combines simplicity and integrity in its form.

Designed by Alp Nuhoğlu, Bonny armchair is enough to make a space elegant alone. Bonny armchair, designed by Alp Nuhoğlu, is a product that is sufficient to create elegance in the space with its simplicity. The armrests and backrest that generate a solid oval form also visualise the feeling of comfort beyond the experience with this detail. Made of polyurethane, this surface emphasises the sculptural presence and also provides durability for long years of use.

Bonny, contains functional details beneath its elegant design. With its swivel mechanism, the base is offered in metal or wood, easing the user to turn to different angles.

With simplicity at the core of its design, Bonny armchair displays a strong stance in the space with its minimalism. Bonny can take place in a variety of spaces; like homes that focus on refined details in their interior design, private offices, hotel lounges or waiting areas.

## Models of Product

Created as a refined and comfortable alternative for living spaces, Bonny combines simplicity and integrity in its form.

METAL SWIVEL BASE