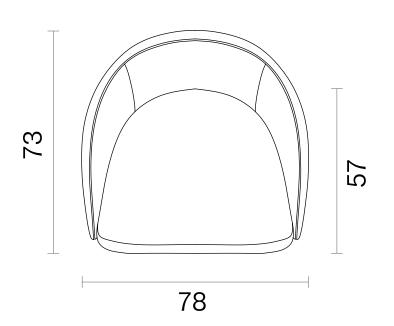

moke Grey

(Ash)



(Ash)

Cement Grey

**RAL 7033** 

(Ash)



(Ash)

Green Grey

RAL 7009

(Ash)



Nordic

Lichen (Ash)

Black Red Walnut RAL 3007 (Beech)

### **Upholstery**

Fabric, Leather, Artical Leather. COM and COL options are also available.

| textile fabric yardage (mt)    | 2,3  |
|--------------------------------|------|
| real leather square meter (m²) | 3,45 |

#### More options are downloable in the catalogues

MATERIAL CATALOGUE

FABRIC & LEATHER CATALOGUE



RAL 3007

Grey

G 458





Bonny

Indoor

## Models of Product

Created as a refined and comfortable alternative for living spaces, Bonny combines simplicity and integrity in its form.

METAL SWIVEL BASE



#### **WOODEN SWIVEL BASE**



## Dimensions (cm)

## METAL SWIVEL BASE





## **WOODEN SWIVEL BASE**









## Downloads

2D dwg, 3ds, 3dsMax, FBX, Rhino, Sketchup files **click and download** 

CAD FILES & PHOTOS













**Showroom** 

### Istanbul

+90 212 220 42 20 istanbul@bt.design

#### Ankara

+90 312 241 00 43 ankara@bt.design

## **Factory**

#### Istanbul

+90 262 751 27 09 fabrika@bt.design

**Bulgaria**europe@bt.design

## **Export**

+90 212 220 26 97 export@bt.design

www.bt.design