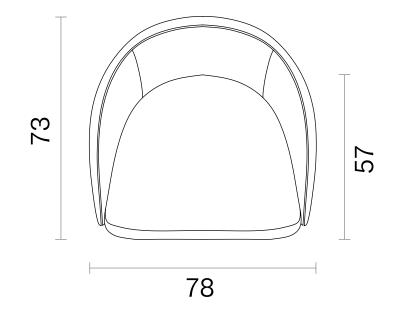

Smoke Grey

(Ash)



(Ash)

Cement Grey

**RAL 7033** 

(Ash)



(Ash)

Green Grey

RAL 7009

(Ash)



Nordic

Lichen (Ash)

Black Red Walnut RAL 3007 (Beech)

### **Upholstery**

Fabric, Leather, Artical Leather. COM and COL options are also available.

| textile fabric yardage (mt)    | 2,3  |
|--------------------------------|------|
| real leather square meter (m²) | 3,45 |

#### More options are downloable in the catalogues

MATERIAL CATALOGUE

FABRIC & LEATHER CATALOGUE



RAL 3007

Grey

G 458





Bonny

Indoor

## Models of Product

Created as a refined and comfortable alternative for living spaces, Bonny combines simplicity and integrity in its form.

METAL SWIVEL BASE



#### **WOODEN SWIVEL BASE**



## Dimensions (cm)

## METAL SWIVEL BASE





## **WOODEN SWIVEL BASE**









## Downloads

2D dwg, 3ds, 3dsMax, FBX, Rhino, Sketchup files **click and download** 

CAD FILES & PHOTOS













**Showroom** 

### Istanbul

+90 212 220 42 20 istanbul@bt.design

#### Ankara

+90 312 241 00 43 ankara@bt.design

## **Factory**

#### Istanbul

+90 262 751 27 09 fabrika@bt.design

**Bulgaria**europe@bt.design

## **Export**

+90 212 220 26 97 export@bt.design

www.bt.design