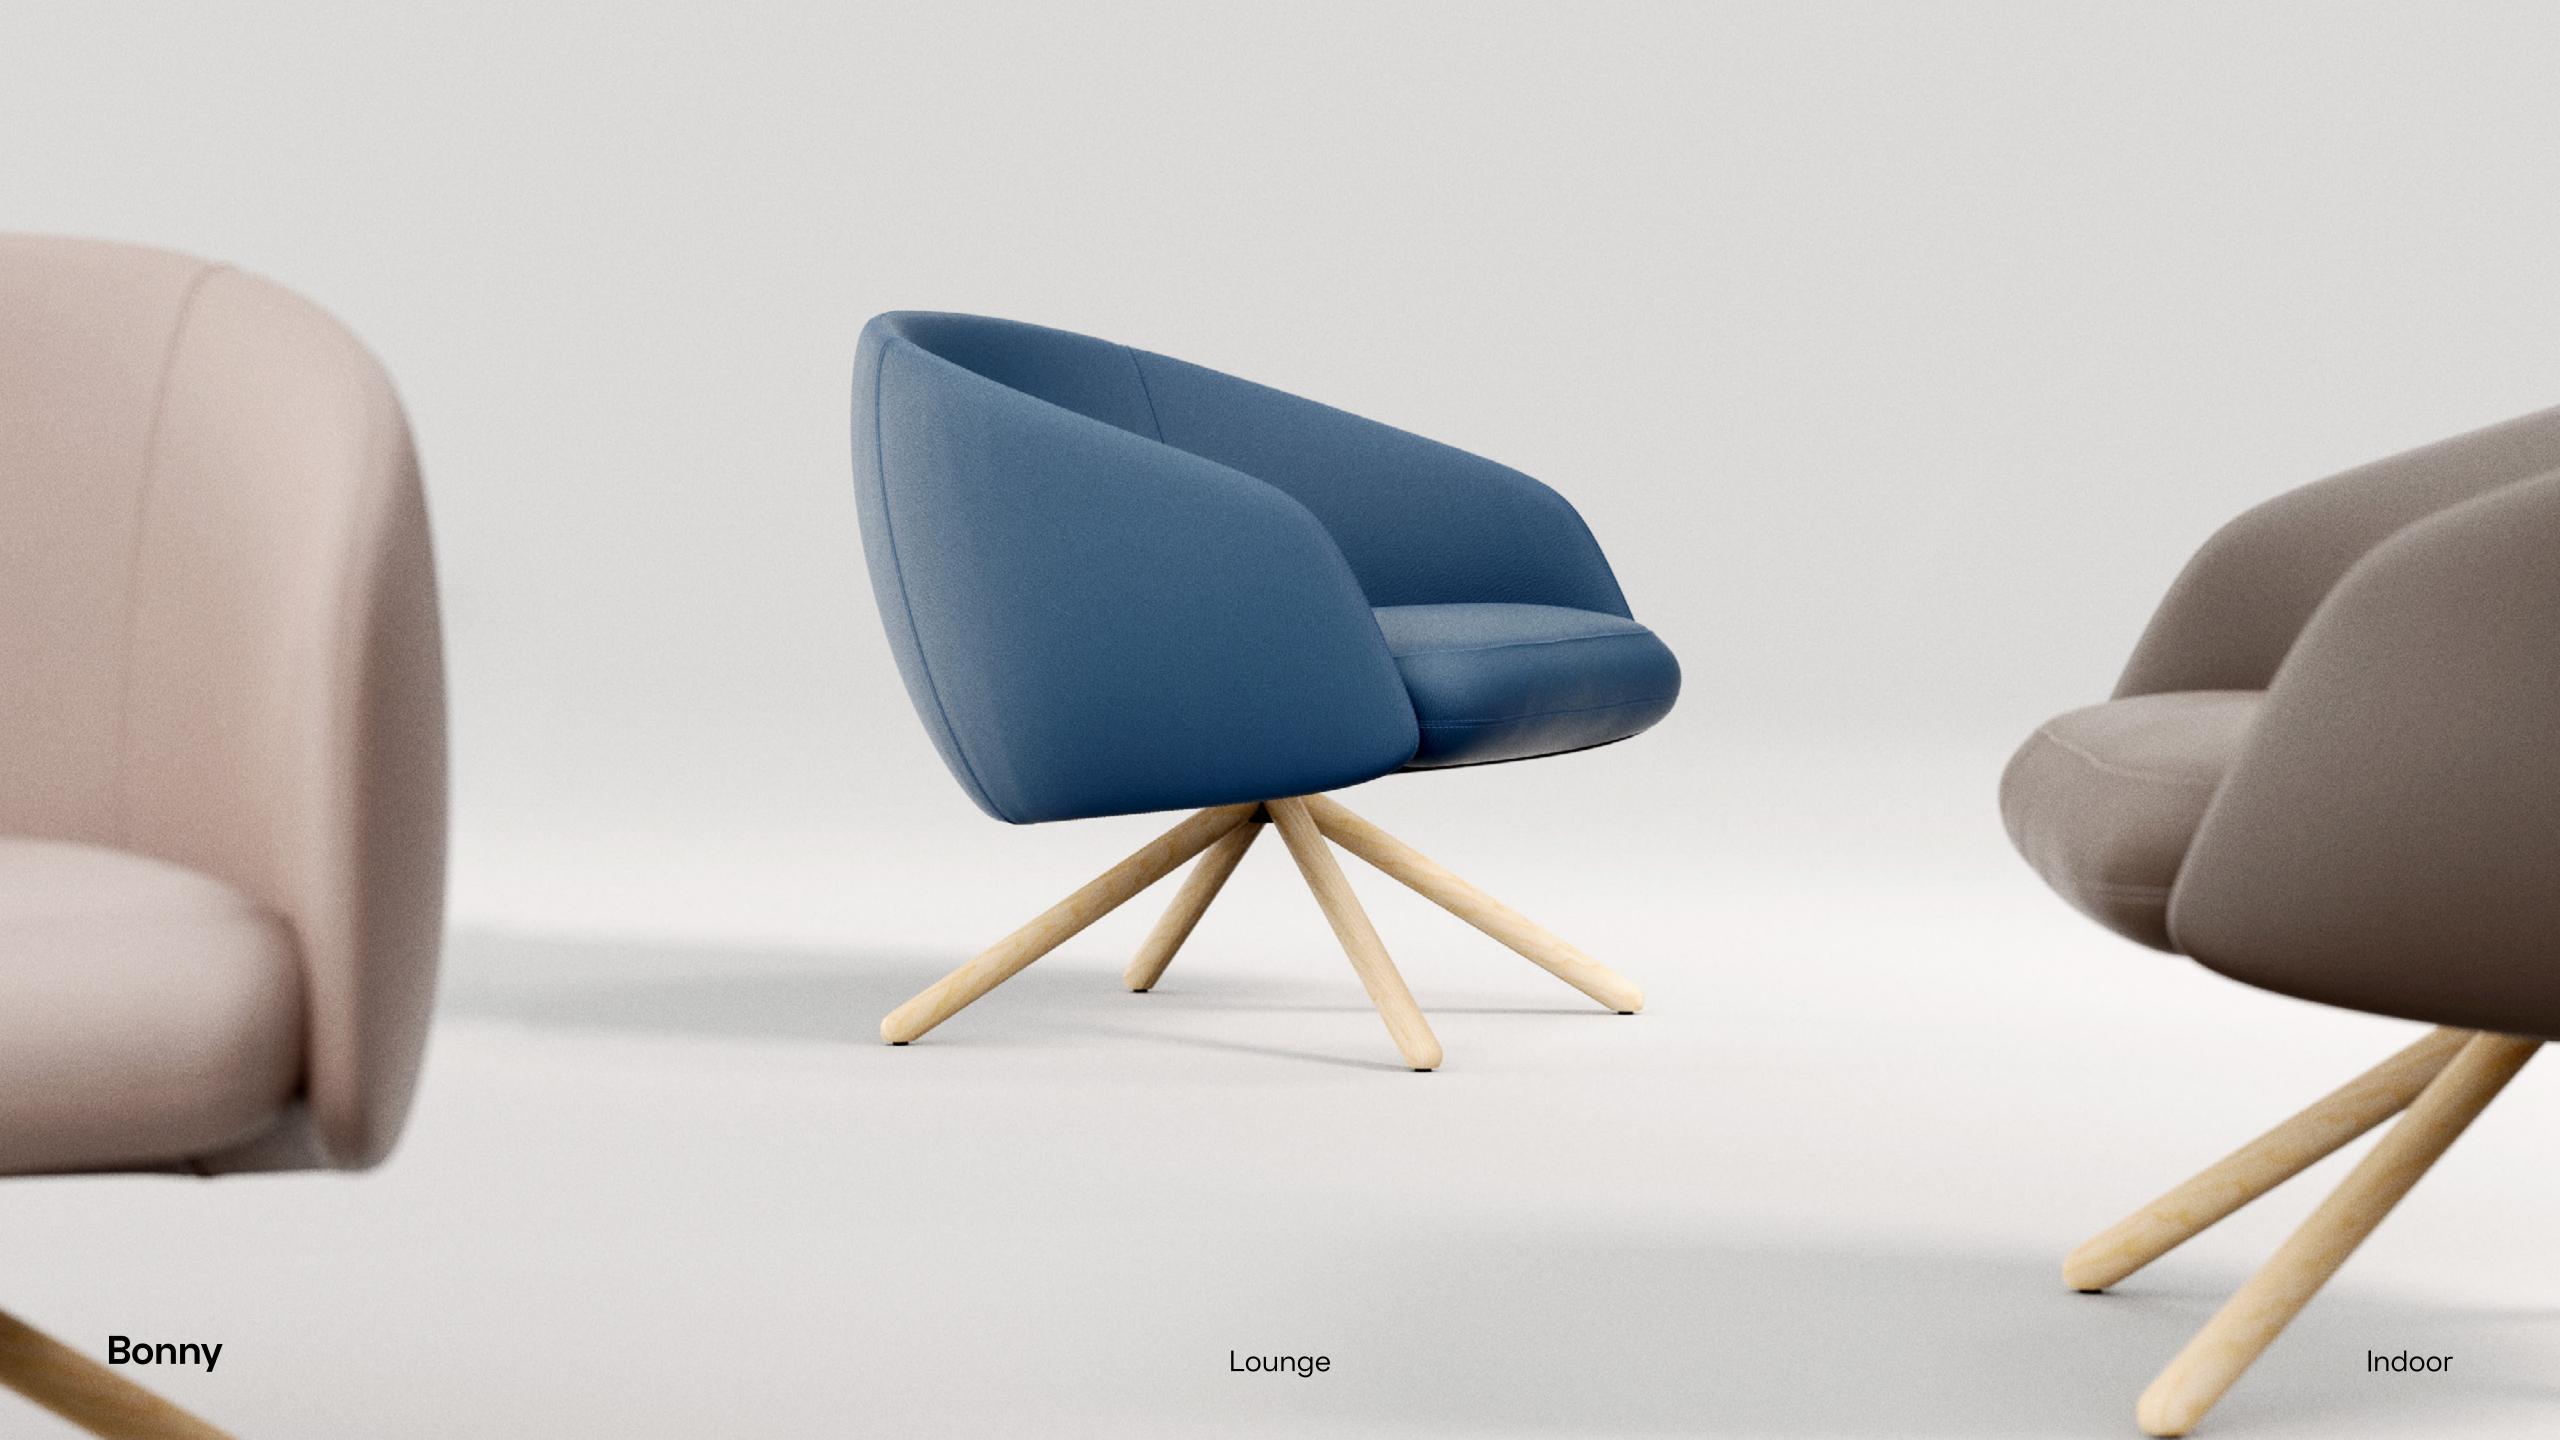

## Bonny

Created as a refined and comfortable alternative for living spaces, Bonny combines simplicity and integrity in its form.

Designed by Alp Nuhoğlu, Bonny armchair is enough to make a space elegant alone. Bonny armchair, designed by Alp Nuhoğlu, is a product that is sufficient to create elegance in the space with its simplicity. The armrests and backrest that generate a solid oval form also visualise the feeling of comfort beyond the experience with this detail. Made of polyurethane, this surface emphasises the sculptural presence and also provides durability for long years of use.

Bonny, contains functional details beneath its elegant design. With its swivel mechanism, the base is offered in metal or wood, easing the user to turn to different angles.

With simplicity at the core of its design, Bonny armchair displays a strong stance in the space with its minimalism. Bonny can take place in a variety of spaces; like homes that focus on refined details in their interior design, private offices, hotel lounges or waiting areas.