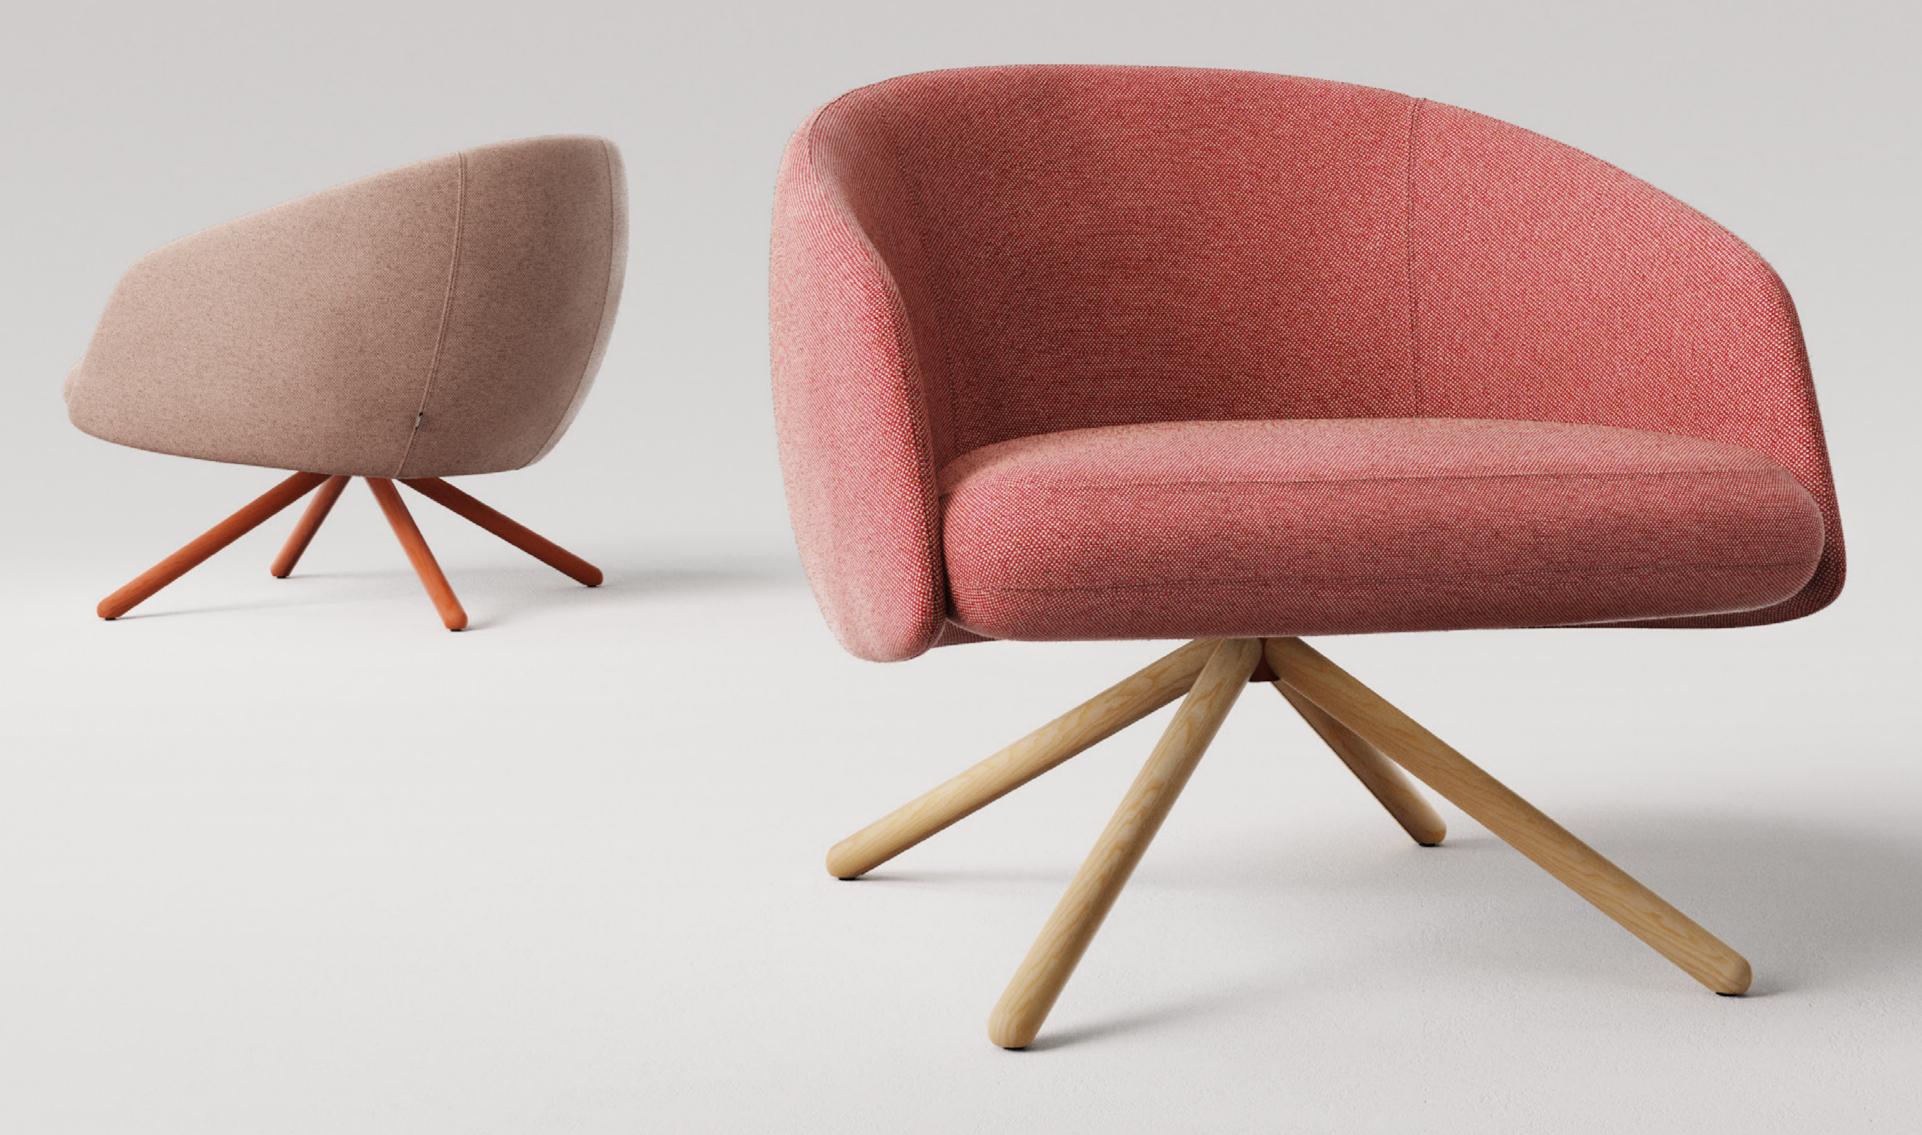

Bonny, contains functional details beneath its elegant design. With its swivel mechanism, the base is offered in metal or wood, easing the user to turn to different angles.

With simplicity at the core of its design, Bonny armchair displays a strong stance in the space with its minimalism. Bonny can take place in a variety of spaces; like homes that focus on refined details in their interior design, private offices, hotel lounges or waiting areas.

## Models of Product

Created as a refined and comfortable alternative for living spaces, Bonny combines simplicity and integrity in its form.

METAL SWIVEL BASE

#### **WOODEN SWIVEL BASE**

## **WOODEN SWIVEL BASE**