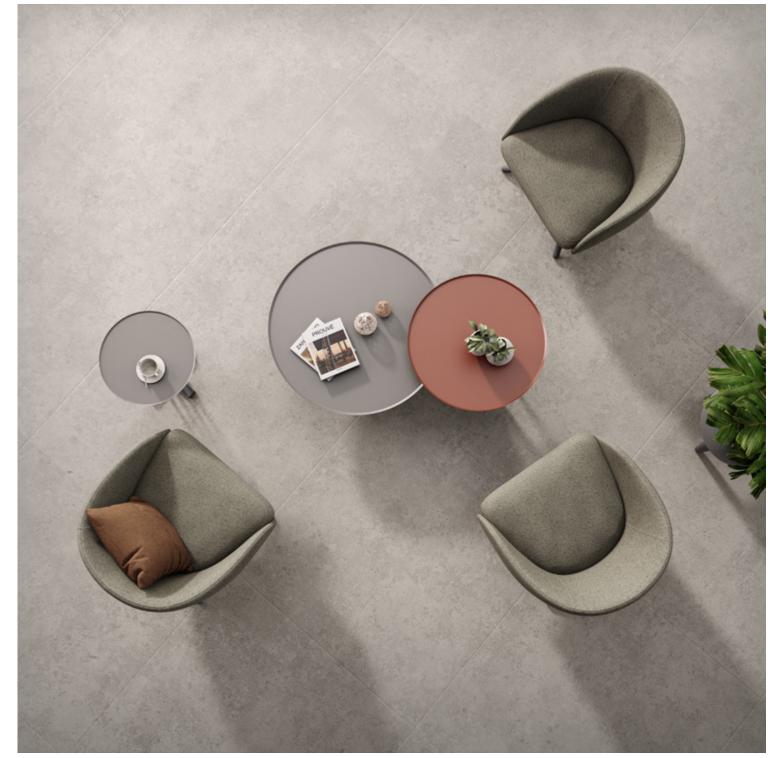

Bonny, contains functional details beneath its elegant design. With its swivel mechanism, the base is offered in metal or wood, easing the user to turn to different angles.

With simplicity at the core of its design, Bonny armchair displays a strong stance in the space with its minimalism. Bonny can take place in a variety of spaces; like homes that focus on refined details in their interior design, private offices, hotel lounges or waiting areas.