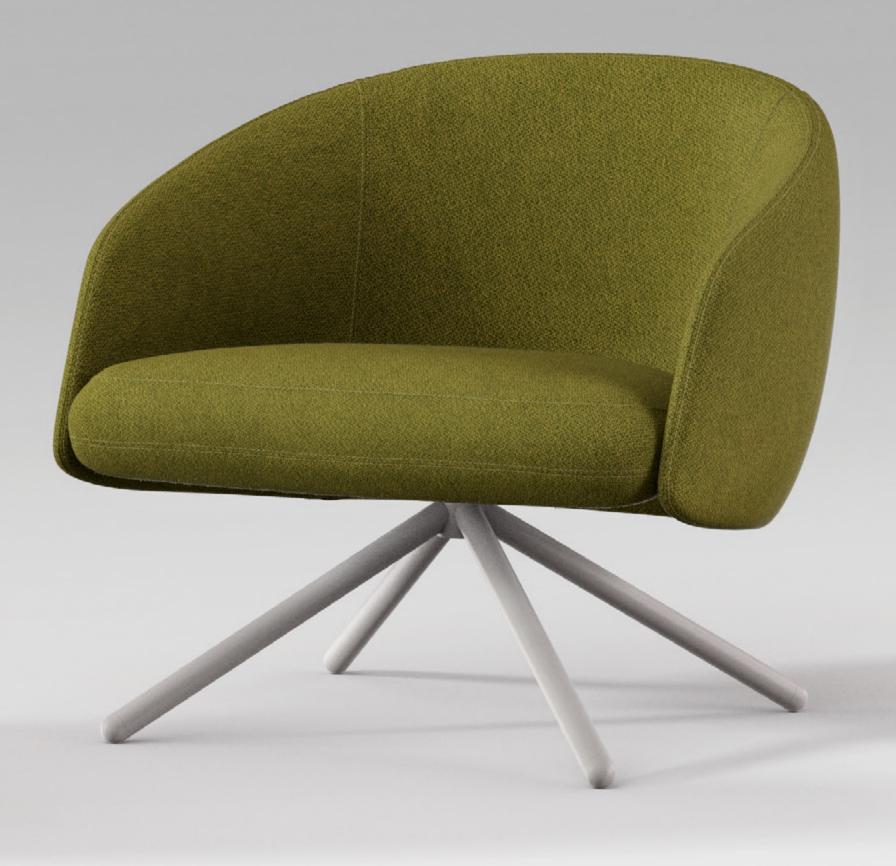

## Bonny

Created as a refined and comfortable alternative for living spaces, Bonny combines simplicity and integrity in its form.

Designed by Alp Nuhoğlu, Bonny armchair is enough to make a space elegant alone. Bonny armchair, designed by Alp Nuhoğlu, is a product that is sufficient to create elegance in the space with its simplicity. The armrests and backrest that generate a solid oval form also visualise the feeling of comfort beyond the experience with this detail. Made of polyurethane, this surface emphasises the sculptural presence and also provides durability for long years of use.

Bonny, contains functional details beneath its elegant design. With its swivel mechanism, the base is offered in metal or wood, easing the user to turn to different angles.

With simplicity at the core of its design, Bonny armchair displays a strong stance in the space with its minimalism. Bonny can take place in a variety of spaces; like homes that focus on refined details in their interior design, private offices, hotel lounges or waiting areas.

## Models of Product

Created as a refined and comfortable alternative for living spaces, Bonny combines simplicity and integrity in its form.

METAL SWIVEL BASE

## METAL SWIVEL BASE