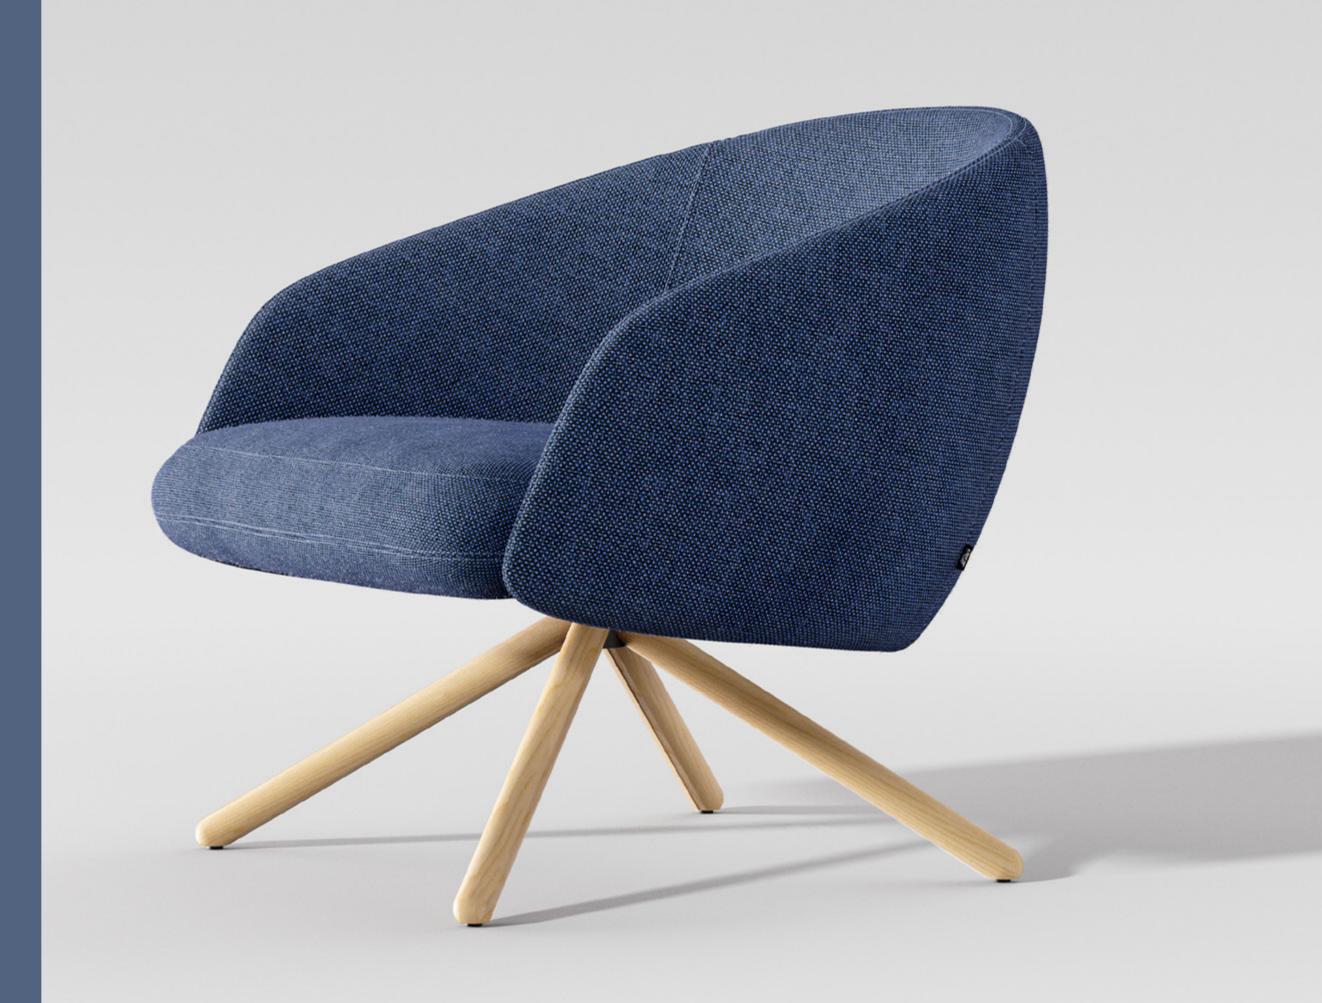

## Bonny

Created as a refined and comfortable alternative for living spaces, Bonny combines simplicity and integrity in its form.

Designed by Alp Nuhoğlu, Bonny armchair is enough to make a space elegant alone. Bonny armchair, designed by Alp Nuhoğlu, is a product that is sufficient to create elegance in the space with its simplicity. The armrests and backrest that generate a solid oval form also visualise the feeling of comfort beyond the experience with this detail. Made of polyurethane, this surface emphasises the sculptural presence and also provides durability for long years of use.

Bonny, contains functional details beneath its elegant design. With its swivel mechanism, the base is offered in metal or wood, easing the user to turn to different angles.

With simplicity at the core of its design, Bonny armchair displays a strong stance in the space with its minimalism. Bonny can take place in a variety of spaces; like homes that focus on refined details in their interior design, private offices, hotel lounges or waiting areas.

## **WOODEN SWIVEL BASE**