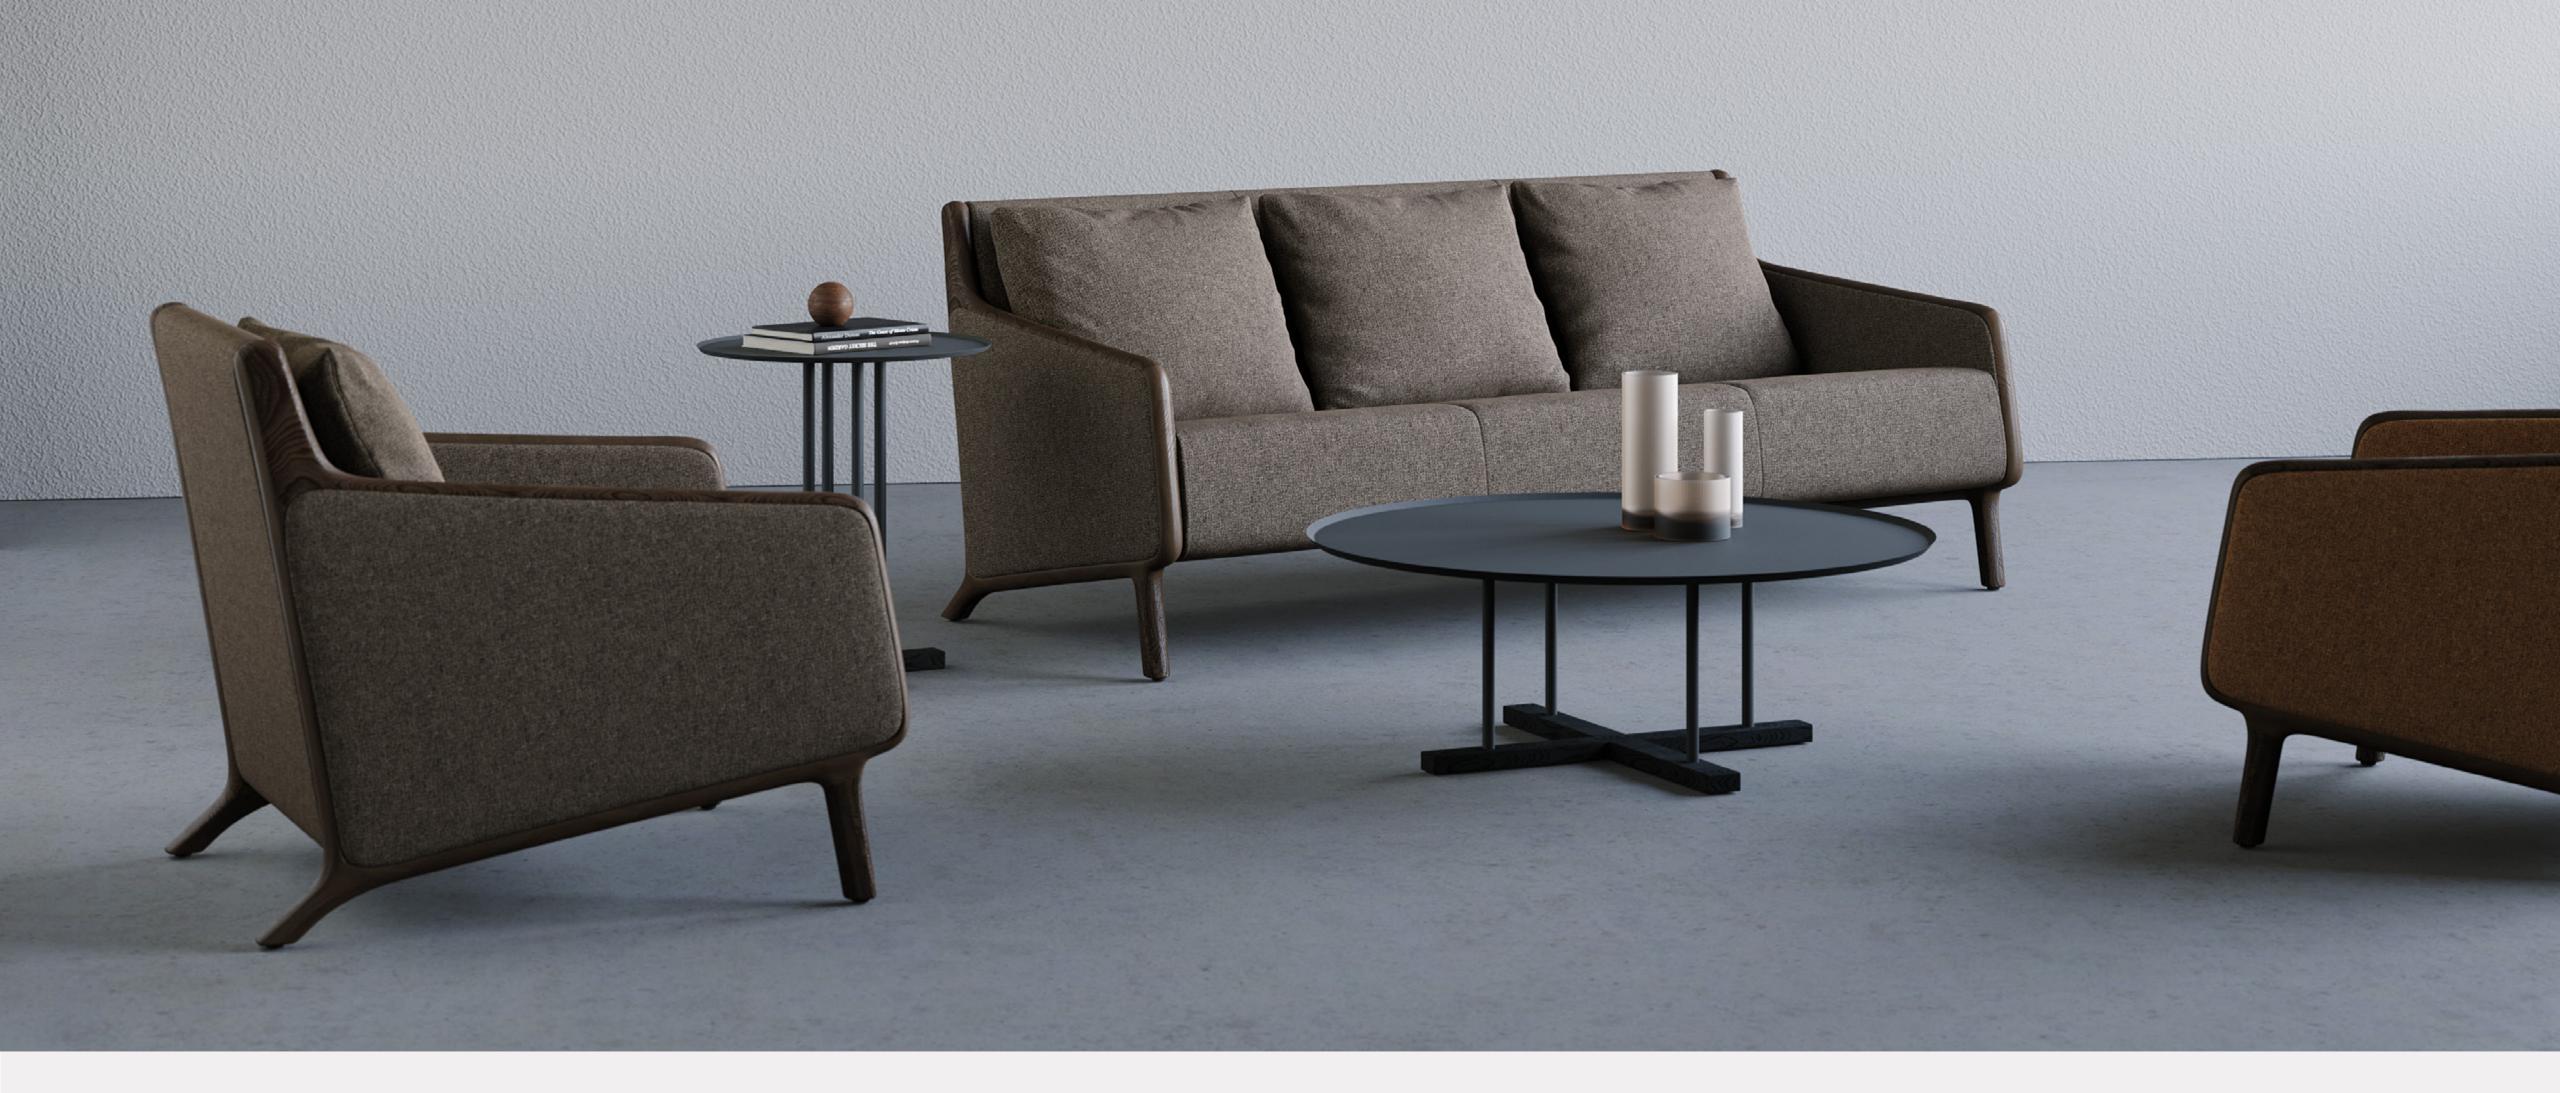

## Isola

A new series created for new social habits and space experiences of our new world, designed by Alp Nuhoğlu. Isola has two alternative dimensions and models, presenting solutions for hotels, hospital waiting areas, airport lounges and co-working spaces.

Standard armchair of Isola series with its wooden armrests stands out as an example of elaborate craftsmanship. The solid wood structure is produced as a single piece, combining the armrest with the base, exposing a complete framework. Offering maximum comfort with its perfect backrest angle, Isola makes its ergonomics even more visible with its big and soft cushion covering the entire back surface.

The high-back chair of the series, Isola Private brings solutions to today's social distance and isolation needs with thoughtful details. Armrests, branches of a monolithic frame, create a sheltered area for the user with sections extending from the top to the front. Isola Private, which is also considered as a comfortable resting corner with head support and cushion, is a design that fully realises the acoustic privacy that inspired its name.