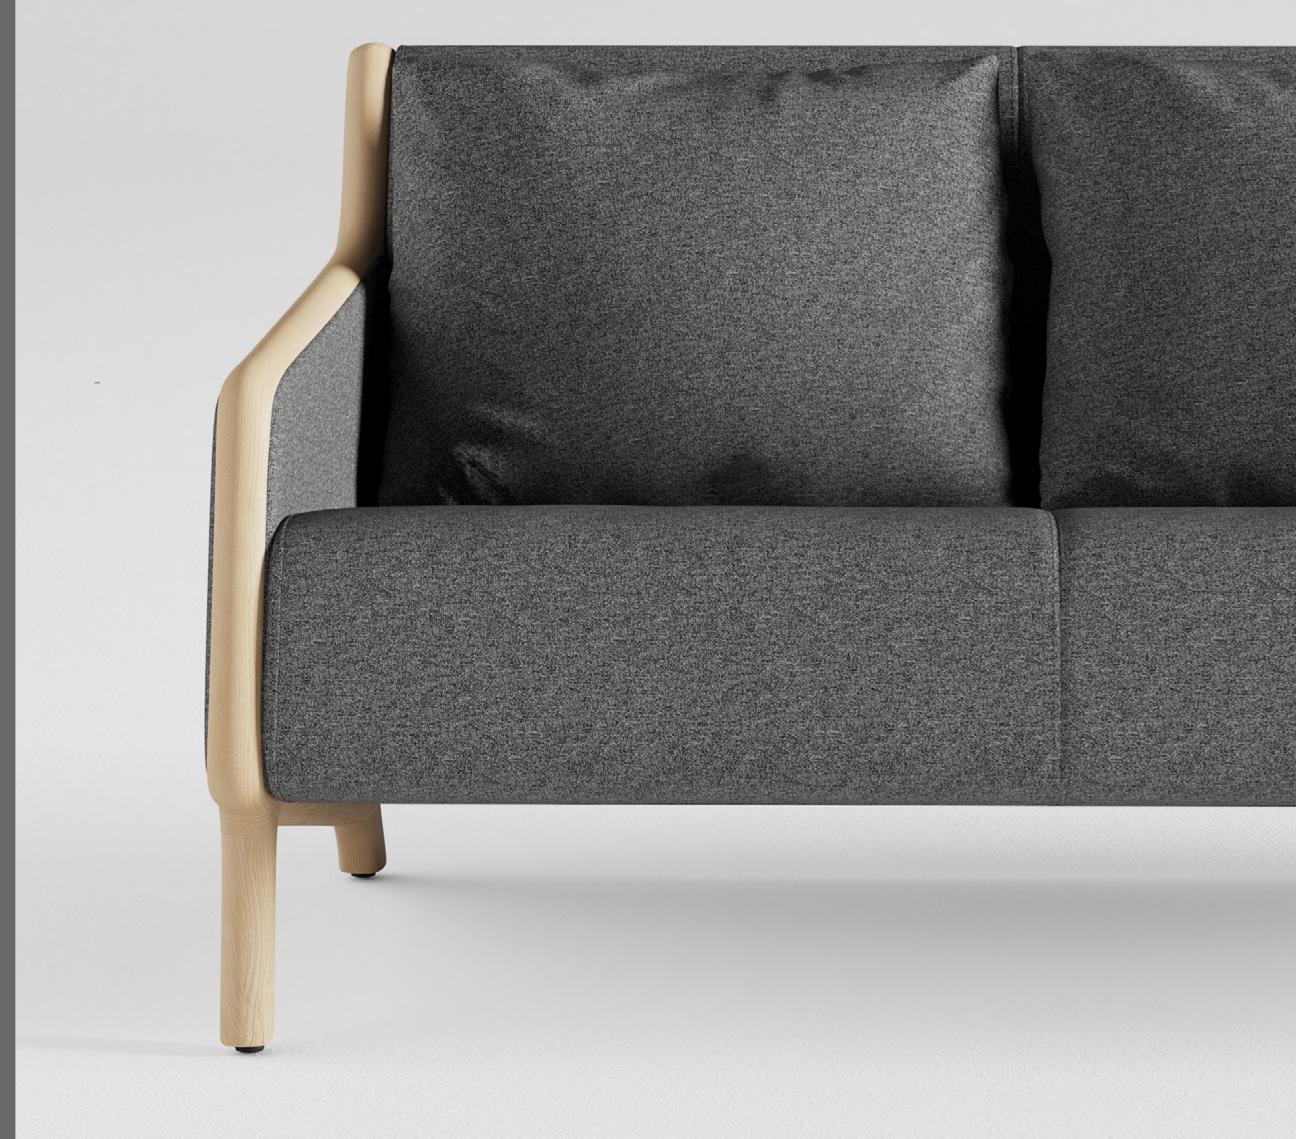

Standard armchair of Isola series with its wooden armrests stands out as an example of elaborate craftsmanship. The solid wood structure is produced as a single piece, combining the armrest with the base, exposing a complete framework. Offering maximum comfort with its perfect backrest angle, Isola makes its ergonomics even more visible with its big and soft cushion covering the entire back surface.