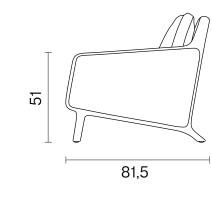

## Dimensions (cm)

TRIPLE SOFA

**DOUBLE SOFA** 

**ARMCHAIR** 

**PRIVATE LOUNGE** 