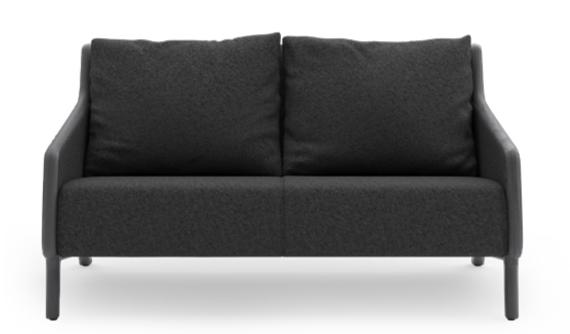

## Isola

A new series created for new social habits and space experiences of our new world, designed by Alp Nuhoğlu. Isola has two alternative dimensions and models, presenting solutions for hotels, hospital waiting areas, airport lounges and co-working spaces.

#### triple sofa

| textile fabric yardage (mt)    | 7,7   |
|--------------------------------|-------|
| real leather square meter (m²) | 11,55 |