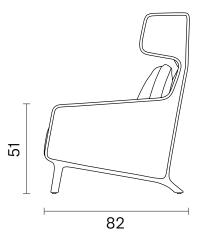

## Dimensions (cm)

TRIPLE SOFA

**DOUBLE SOFA** 

**ARMCHAIR** 

**PRIVATE LOUNGE** 