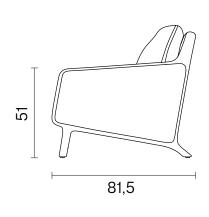

#### armchair

| textile fabric yardage (mt)    | 3,9  |
|--------------------------------|------|
| real leather square meter (m²) | 5,85 |

## Dimensions (cm)

TRIPLE SOFA

**DOUBLE SOFA** 

**ARMCHAIR** 

**PRIVATE LOUNGE** 