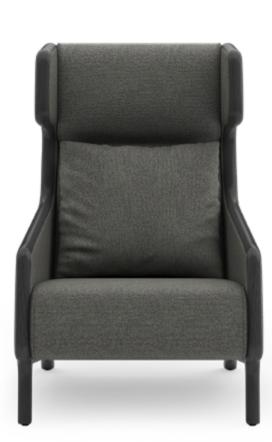

The high-back chair of the series, Isola Private brings solutions to today's social distance and isolation needs with thoughtful details. Armrests, branches of a monolithic frame, create a sheltered area for the user with sections extending from the top to the front. Isola Private, which is also considered as a comfortable resting corner with head support and cushion, is a design that fully realises the acoustic privacy that inspired its name.