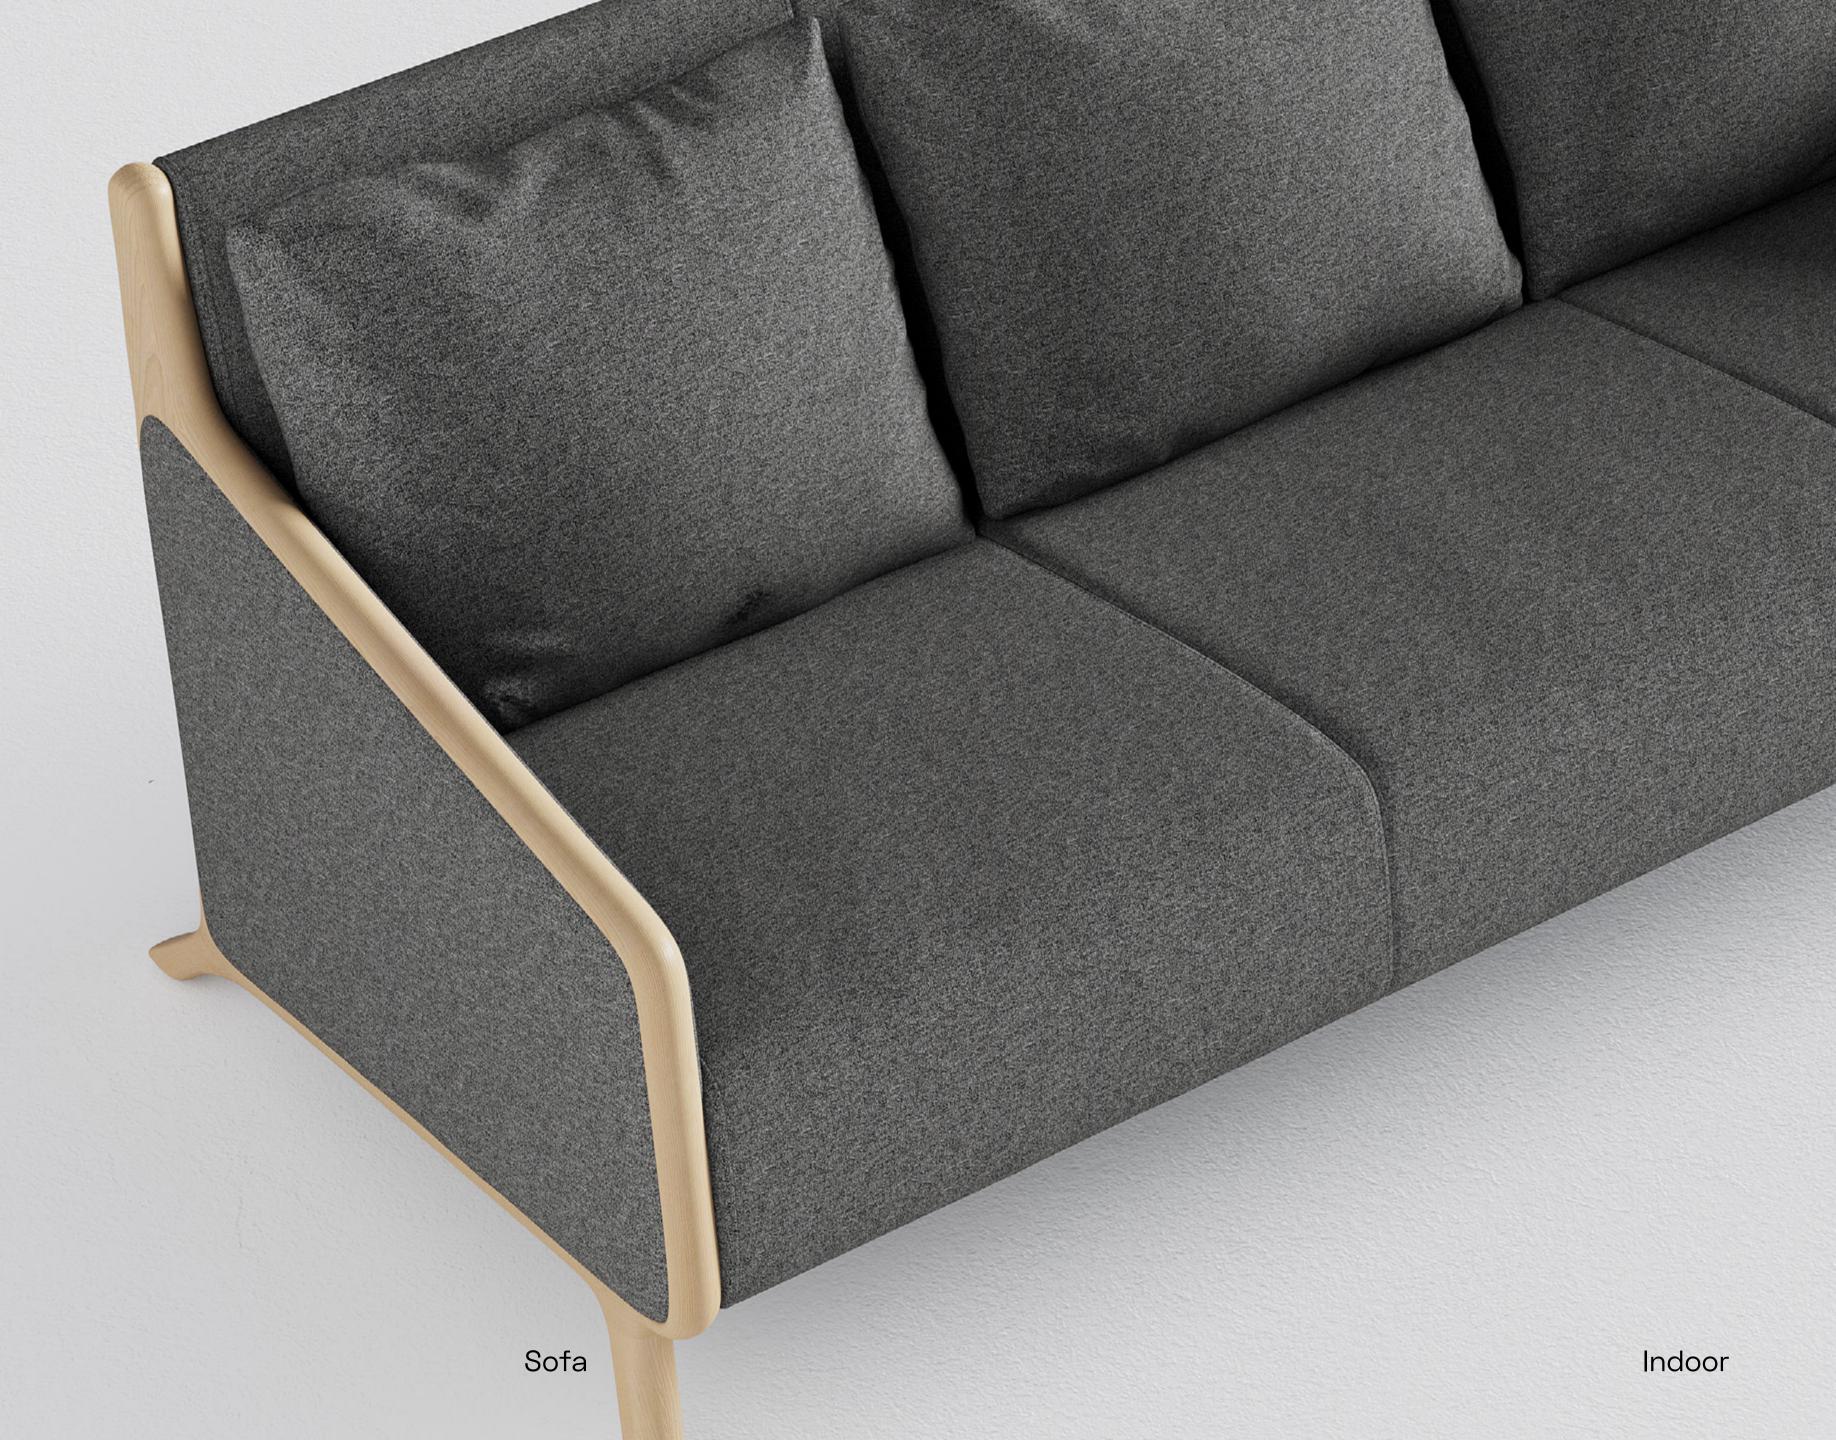

Standard armchair of Isola series with its wooden armrests stands out as an example of elaborate craftsmanship. The solid wood structure is produced as a single piece, combining the armrest with the base, exposing a complete framework. Offering maximum comfort with its perfect backrest angle, Isola makes its ergonomics even more visible with its big and soft cushion covering the entire back surface.

The high-back chair of the series, Isola Private brings solutions to today's social distance and isolation needs with thoughtful details. Armrests, branches of a monolithic frame, create a sheltered area for the user with sections extending from the top to the front. Isola Private, which is also considered as a comfortable resting corner with head support and cushion, is a design that fully realises the acoustic privacy that inspired its name.