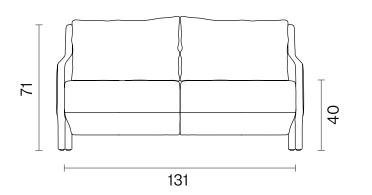

## Dimensions (cm)

TRIPLE SOFA

**DOUBLE SOFA** 

**ARMCHAIR** 

**PRIVATE LOUNGE** 