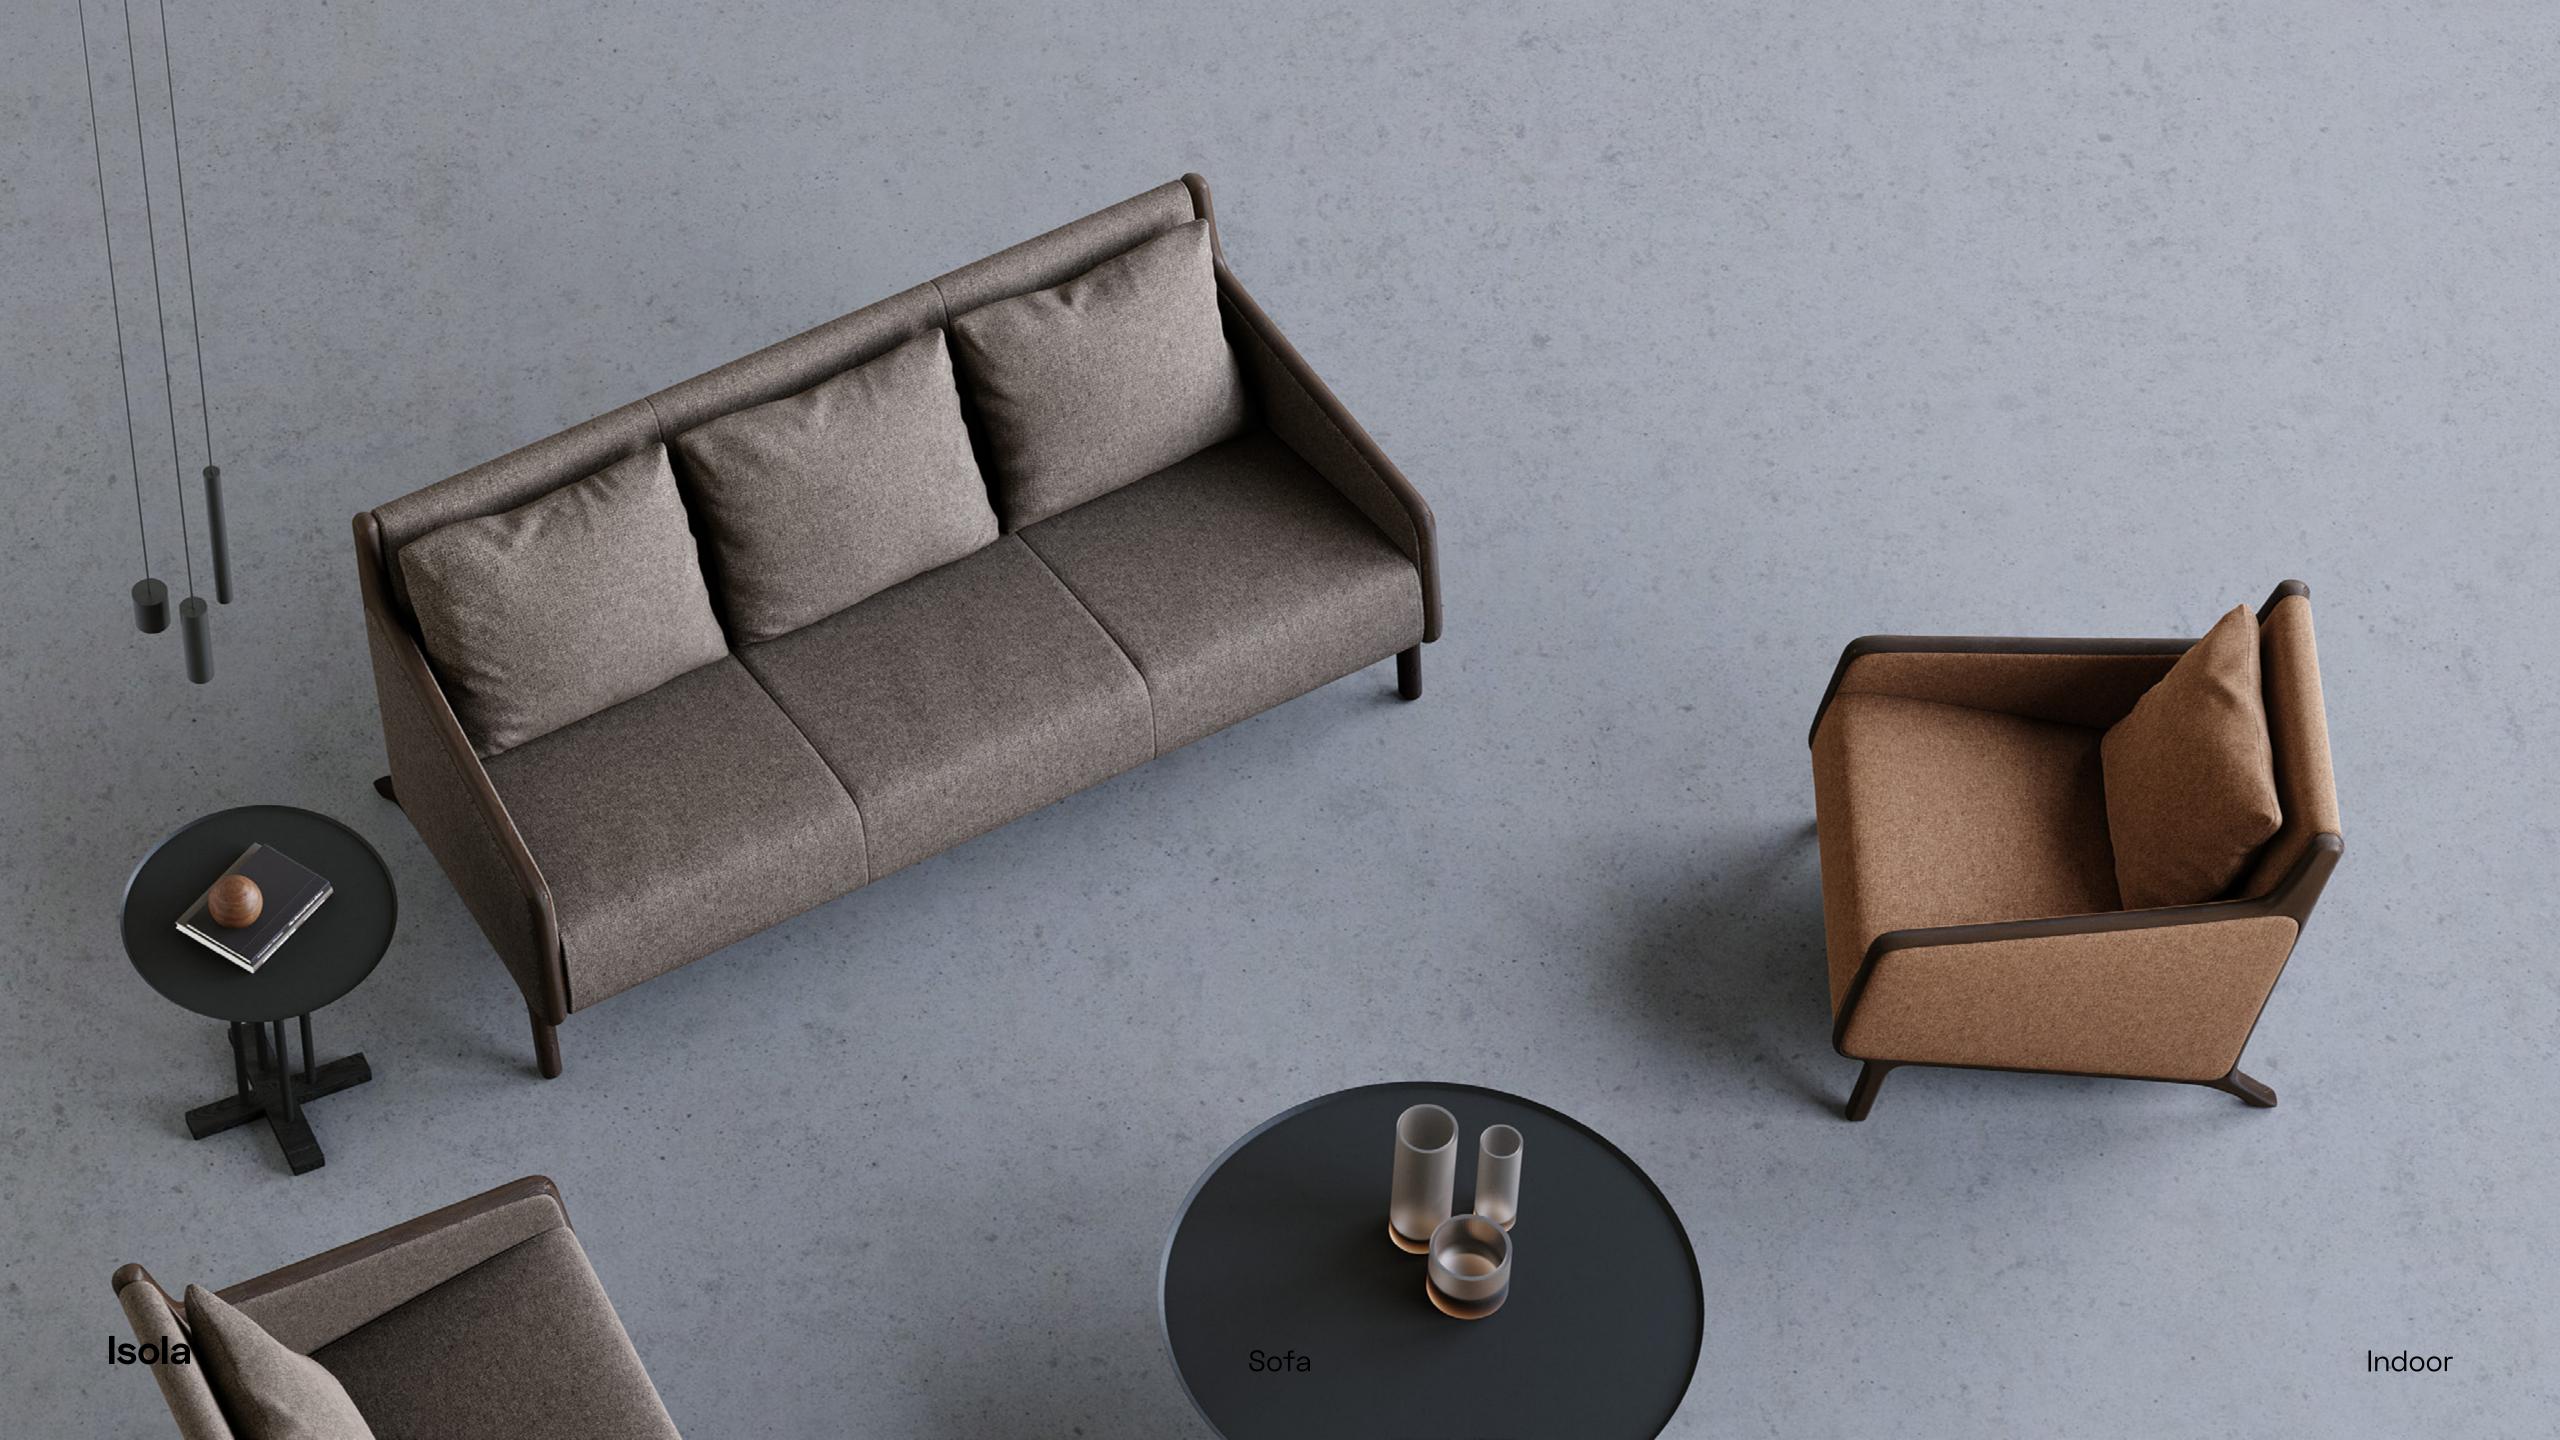

## Isola

A new series created for new social habits and space experiences of our new world, designed by Alp Nuhoğlu. Isola has two alternative dimensions and models, presenting solutions for hotels, hospital waiting areas, airport lounges and co-working spaces.

Standard armchair of Isola series with its wooden armrests stands out as an example of elaborate craftsmanship. The solid wood structure is produced as a single piece, combining the armrest with the base, exposing a complete framework. Offering maximum comfort with its perfect backrest angle, Isola makes its ergonomics even more visible with its big and soft cushion covering the entire back surface.

The high-back chair of the series, Isola Private brings solutions to today's social distance and isolation needs with thoughtful details. Armrests, branches of a monolithic frame, create a sheltered area for the user with sections extending from the top to the front. Isola Private, which is also considered as a comfortable resting corner with head support and cushion, is a design that fully realises the acoustic privacy that inspired its name.