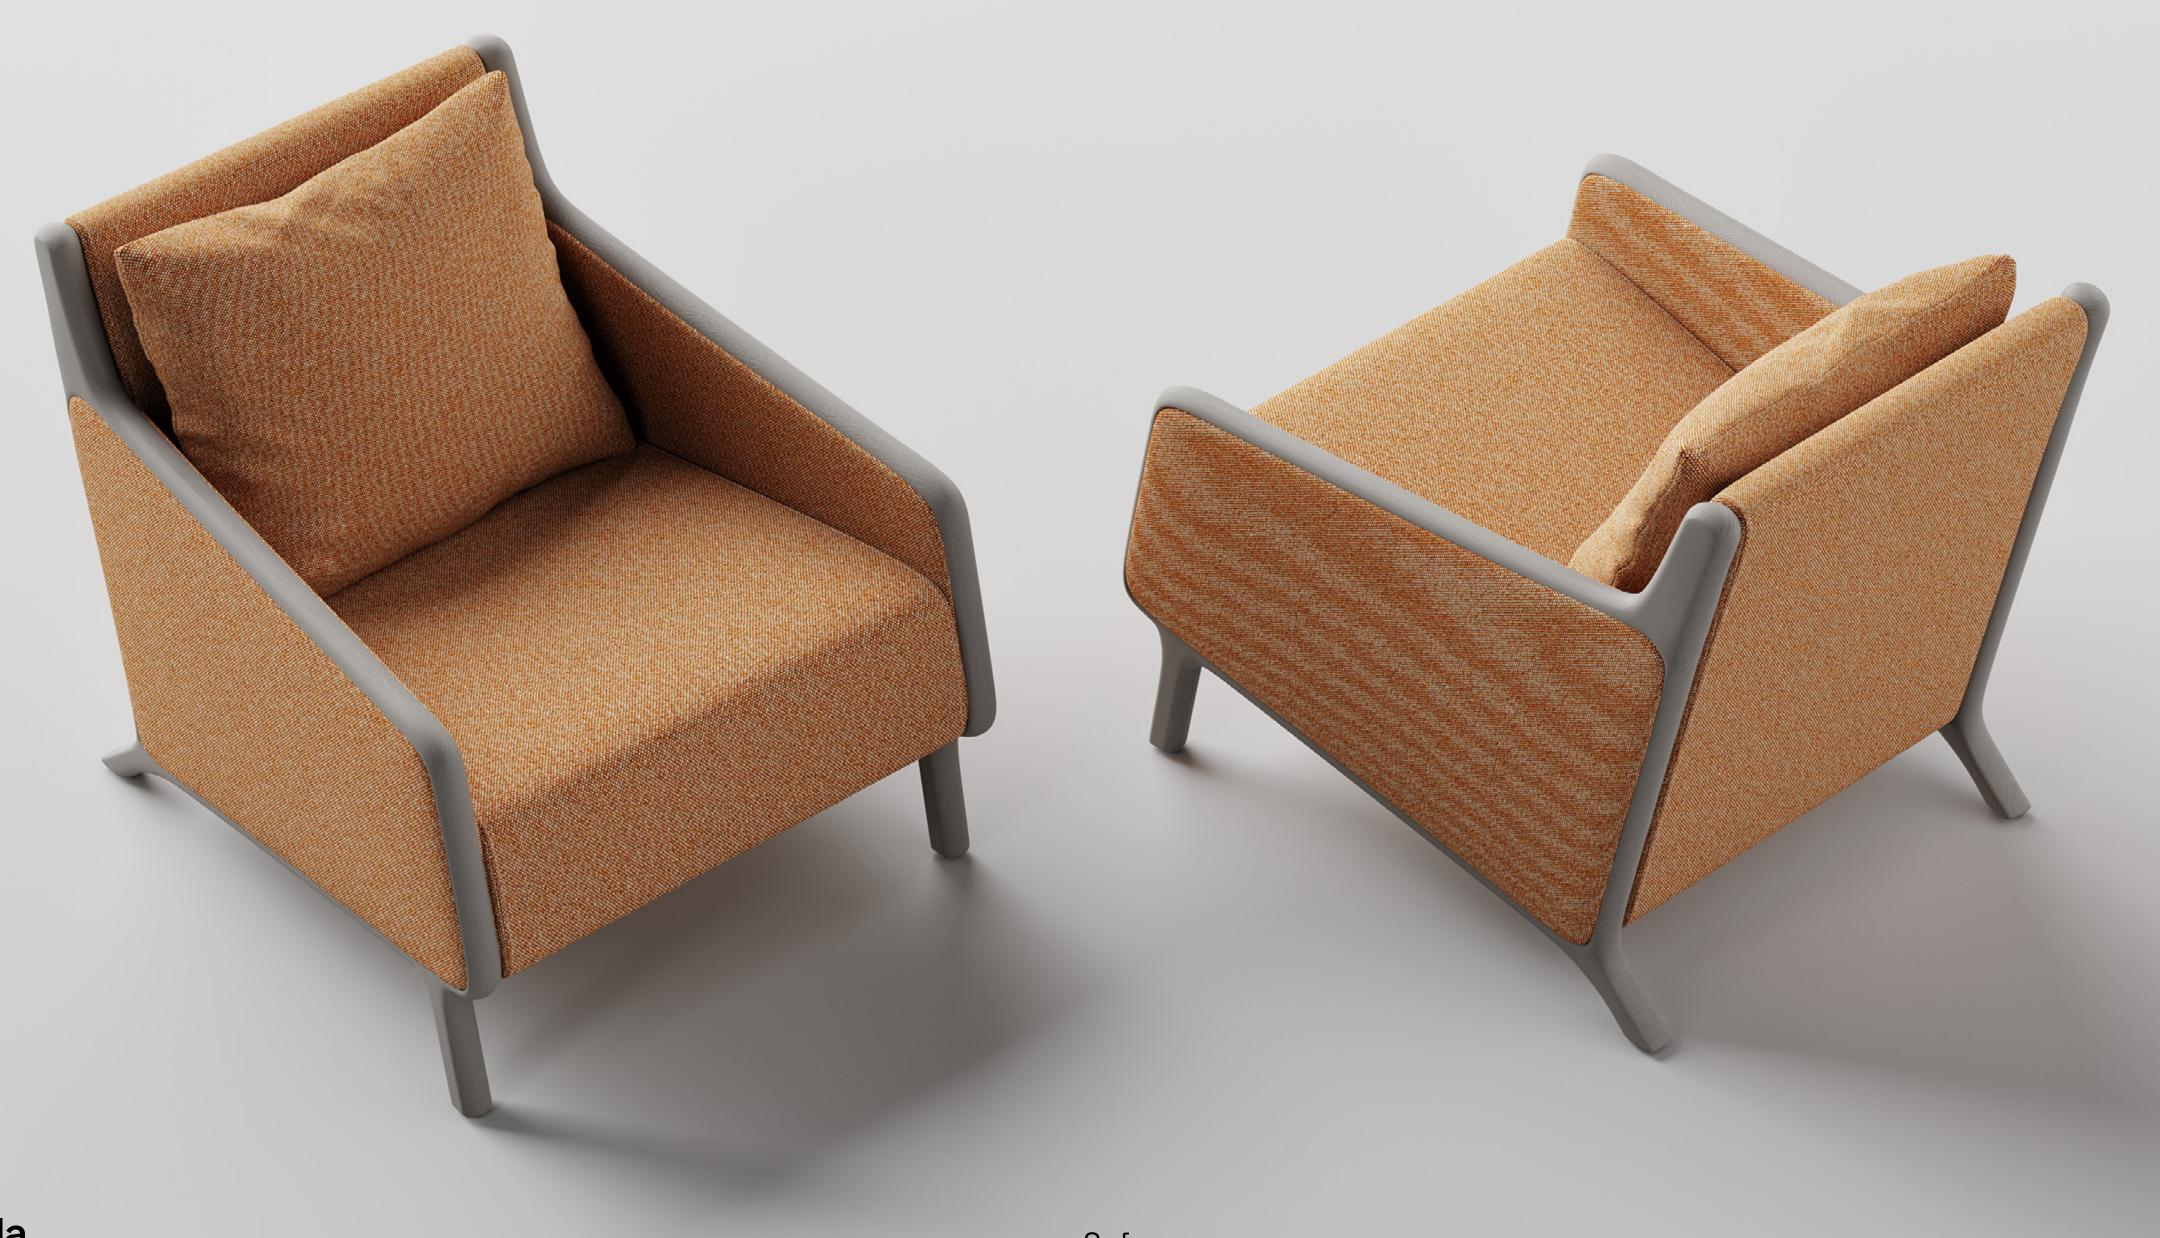

Standard armchair of Isola series with its wooden armrests stands out as an example of elaborate craftsmanship. The solid wood structure is produced as a single piece, combining the armrest with the base, exposing a complete framework. Offering maximum comfort with its perfect backrest angle, Isola makes its ergonomics even more visible with its big and soft cushion covering the entire back surface.

## Finish Options

A rich range of material choices is provided for Isola series to create the best match within interior style. All colours in B&T Design's wood catagoues are available for wood surfaces of the series.

#### **Upholstery**

Fabric, Leather, Artical Leather. COM and COL options are also available.