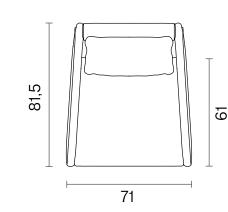

## Dimensions (cm)

TRIPLE SOFA

**DOUBLE SOFA** 

**ARMCHAIR** 

**PRIVATE LOUNGE** 