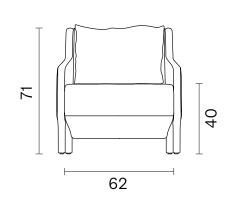

## Dimensions (cm)

TRIPLE SOFA

**DOUBLE SOFA** 

**ARMCHAIR** 

**PRIVATE LOUNGE** 