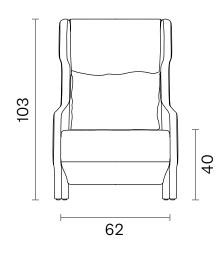

## Dimensions (cm)

TRIPLE SOFA

**DOUBLE SOFA** 

**ARMCHAIR** 

**PRIVATE LOUNGE** 