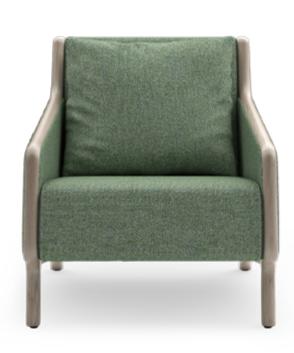

Standard armchair of Isola series with its wooden armrests stands out as an example of elaborate craftsmanship. The solid wood structure is produced as a single piece, combining the armrest with the base, exposing a complete framework. Offering maximum comfort with its perfect backrest angle, Isola makes its ergonomics even more visible with its big and soft cushion covering the entire back surface.