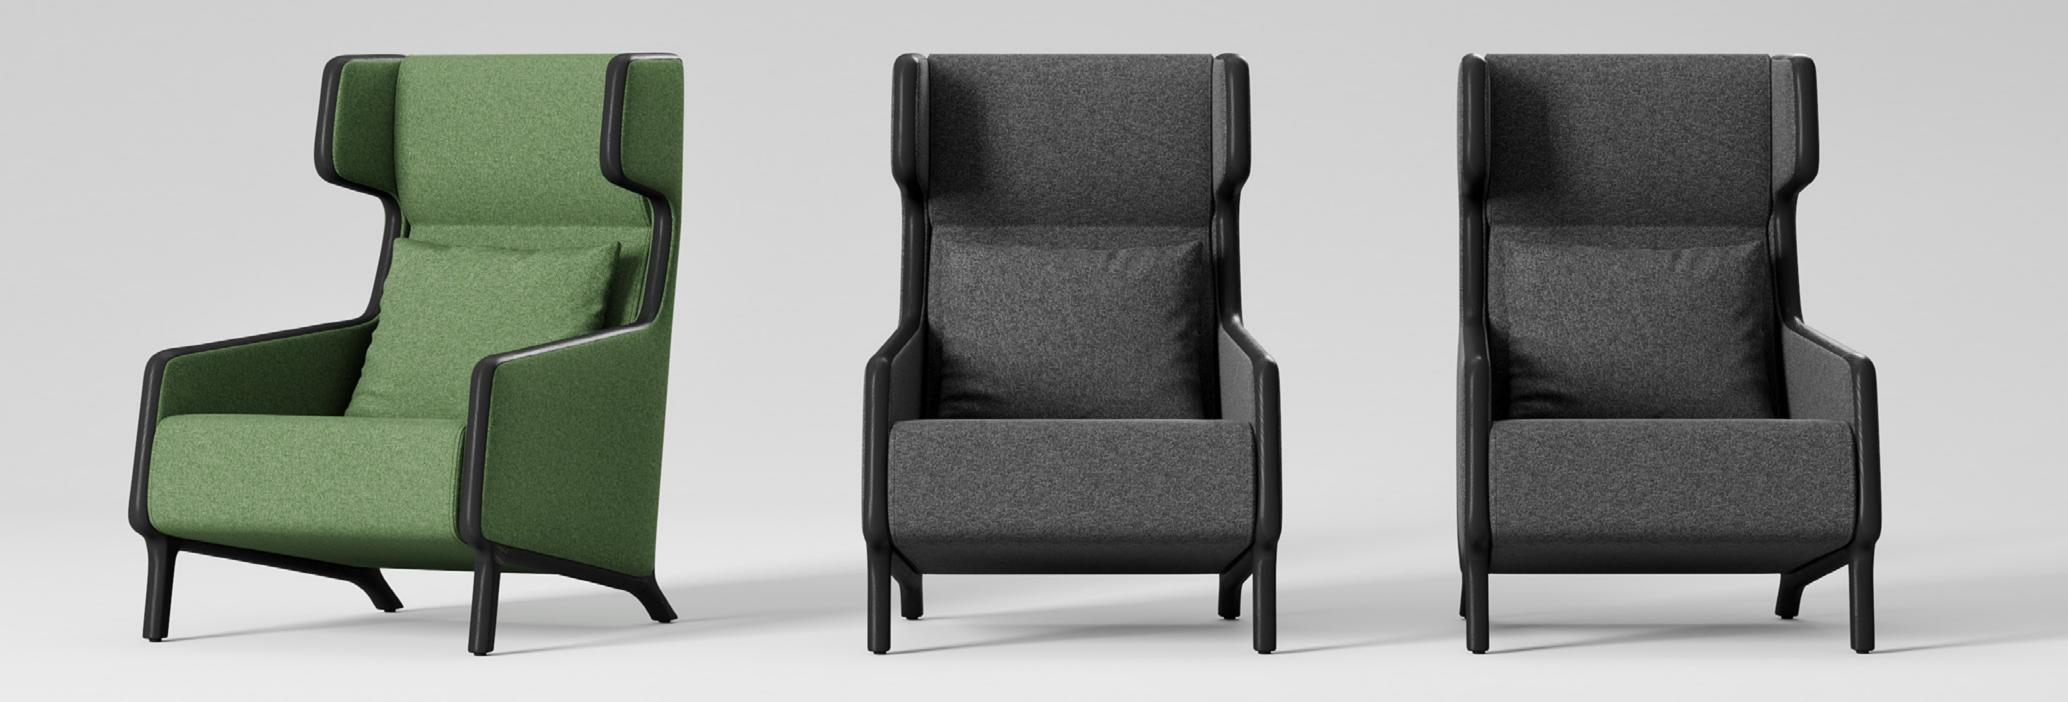

## Isola

A new series created for new social habits and space experiences of our new world, designed by Alp Nuhoğlu. Isola has two alternative dimensions and models, presenting solutions for hotels, hospital waiting areas, airport lounges and co-working spaces.

The high-back chair of the series, Isola Private brings solutions to today's social distance and isolation needs with thoughtful details. Armrests, branches of a monolithic frame, create a sheltered area for the user with sections extending from the top to the front. Isola Private, which is also considered as a comfortable resting corner with head support and cushion, is a design that fully realises the acoustic privacy that inspired its name.