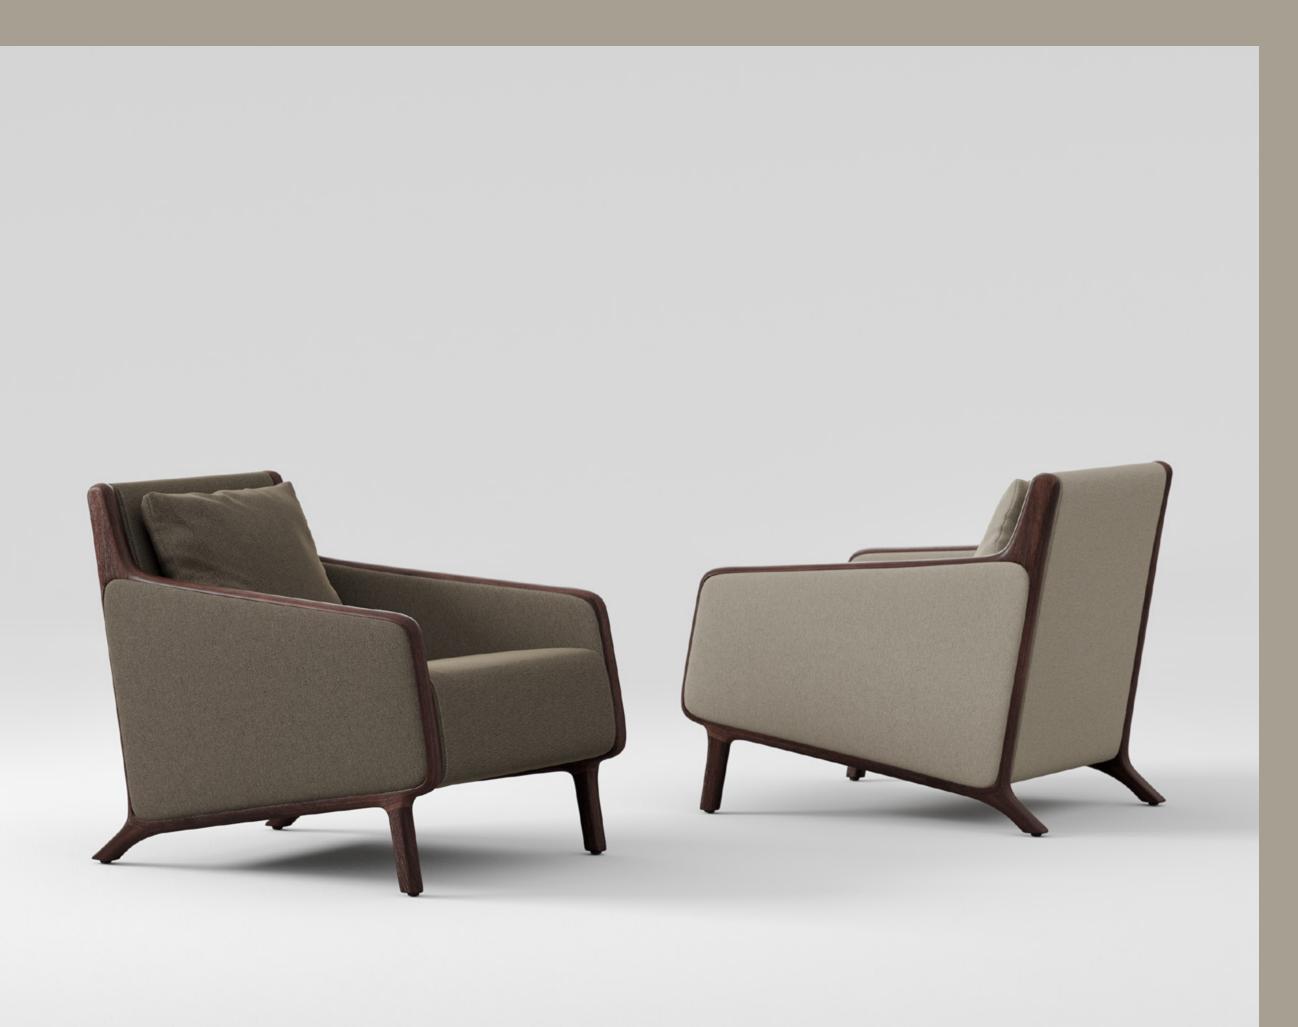

Standard armchair of Isola series with its wooden armrests stands out as an example of elaborate craftsmanship. The solid wood structure is produced as a single piece, combining the armrest with the base, exposing a complete framework. Offering maximum comfort with its perfect backrest angle, Isola makes its ergonomics even more visible with its big and soft cushion covering the entire back surface.