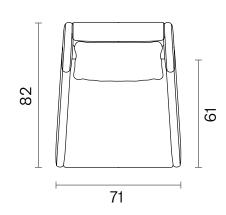

## Dimensions (cm)

TRIPLE SOFA

**DOUBLE SOFA** 

**ARMCHAIR** 

**PRIVATE LOUNGE** 