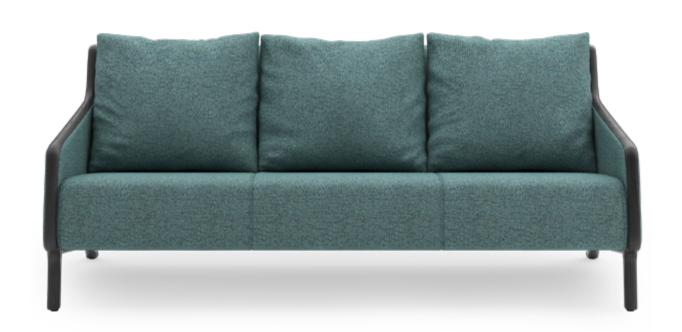

#### triple sofa

| textile fabric yardage (mt)    | 7,7   |
|--------------------------------|-------|
| real leather square meter (m²) | 11,55 |