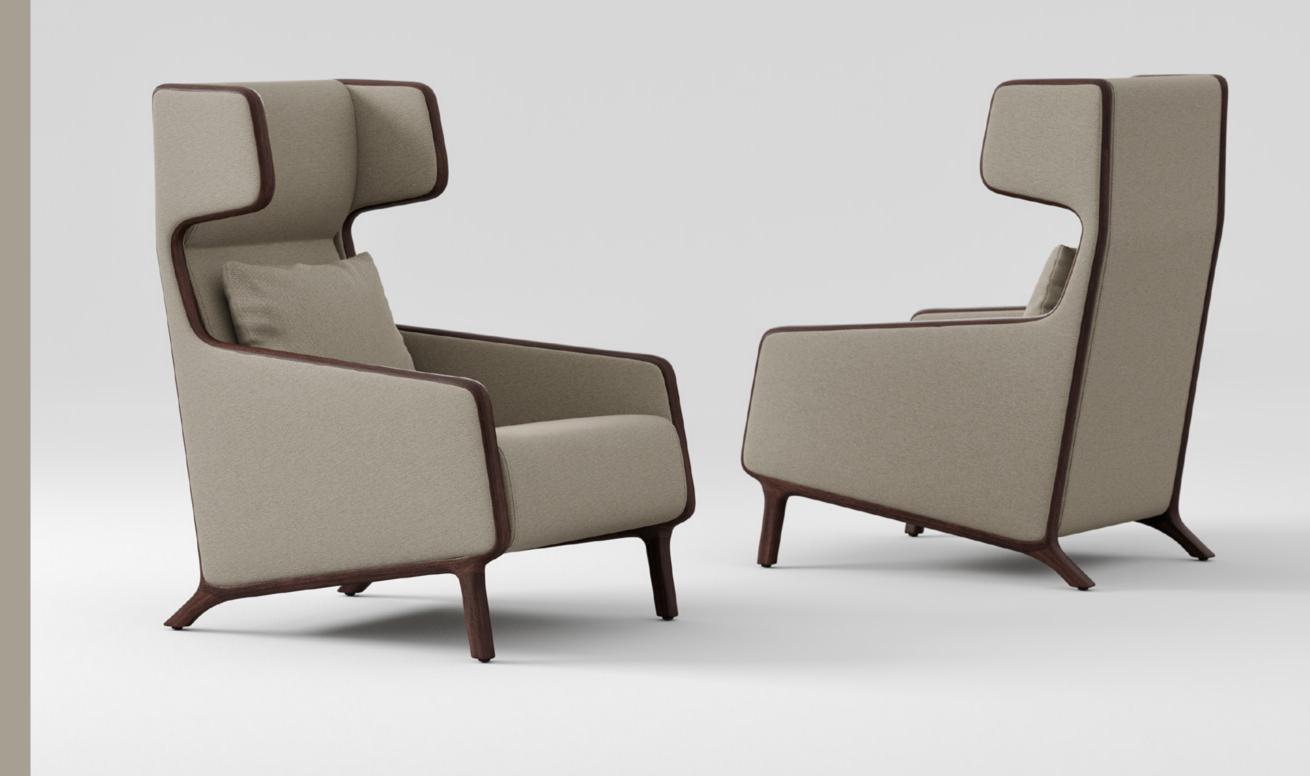

The high-back chair of the series, Isola Private brings solutions to today's social distance and isolation needs with thoughtful details. Armrests, branches of a monolithic frame, create a sheltered area for the user with sections extending from the top to the front. Isola Private, which is also considered as a comfortable resting corner with head support and cushion, is a design that fully realises the acoustic privacy that inspired its name.