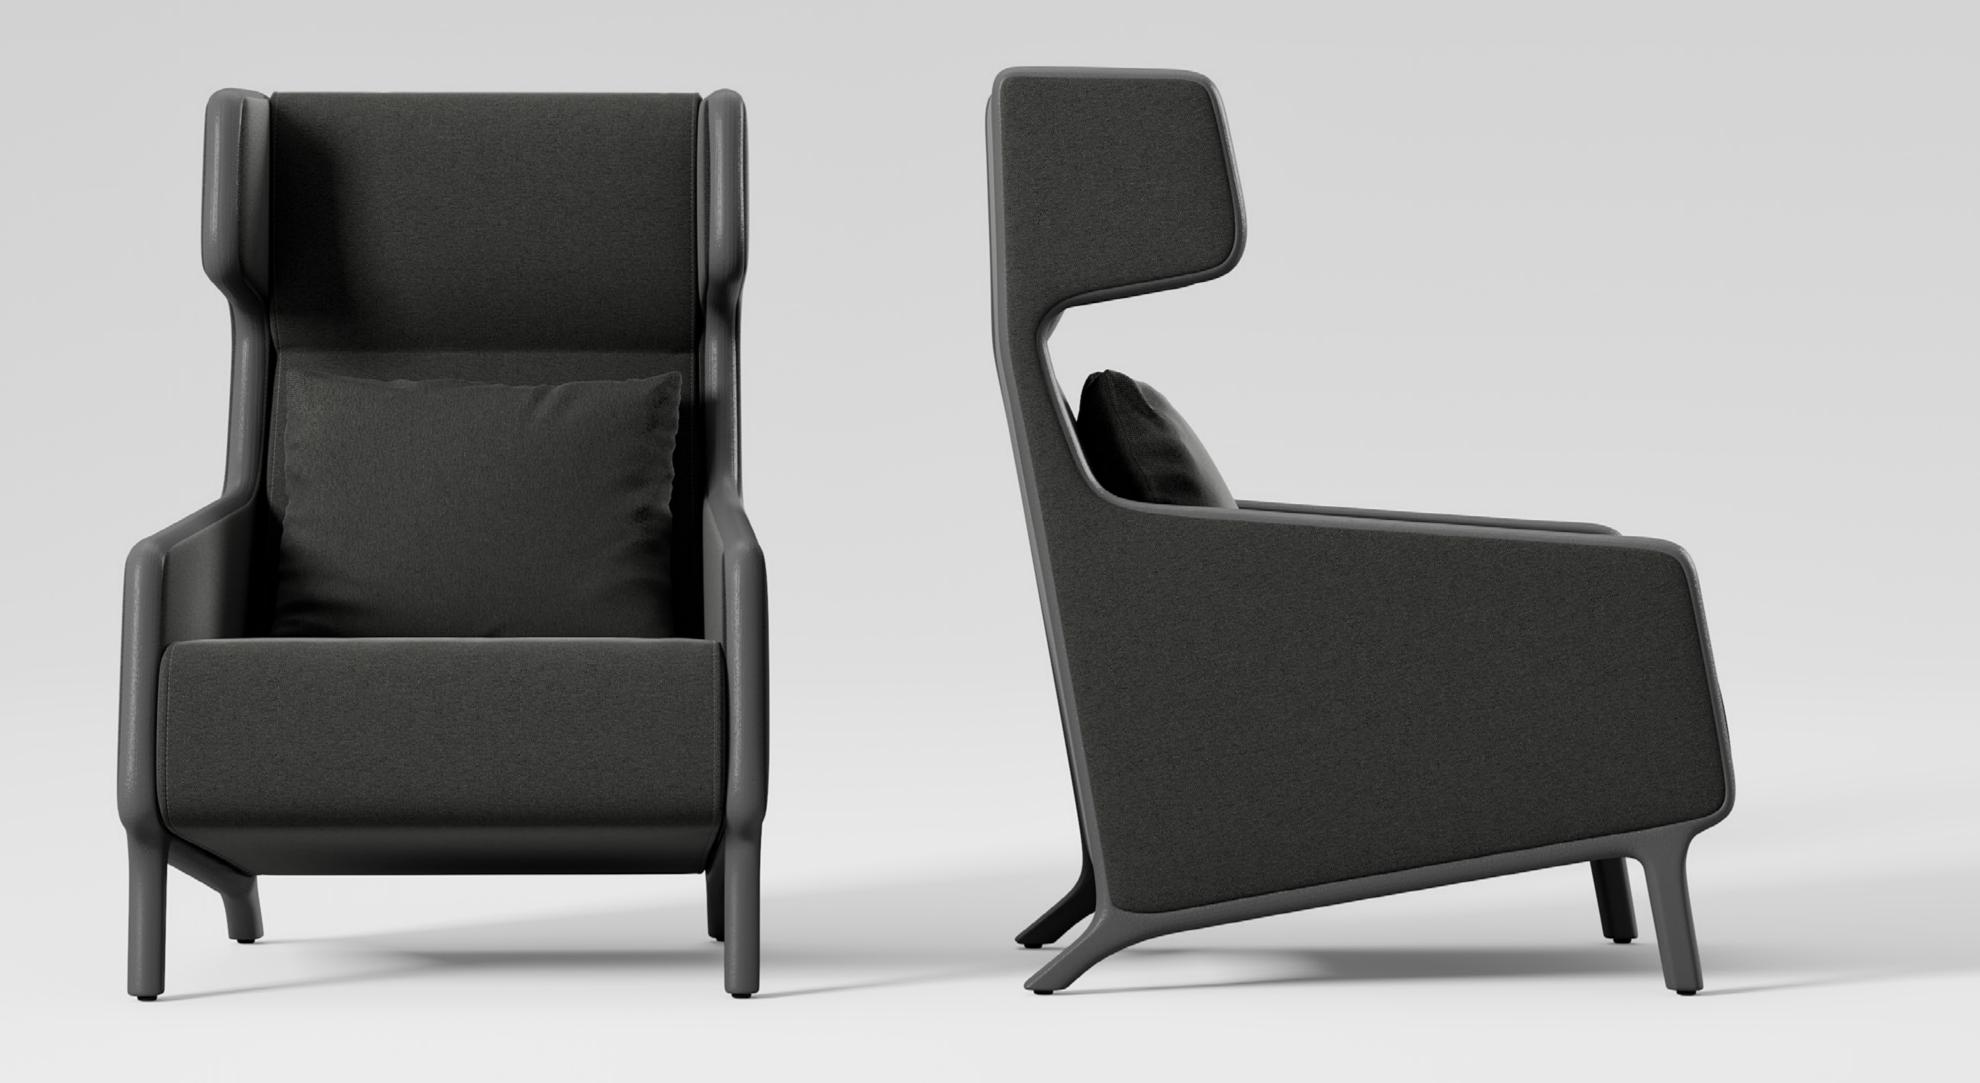

The high-back chair of the series, Isola Private brings solutions to today's social distance and isolation needs with thoughtful details. Armrests, branches of a monolithic frame, create a sheltered area for the user with sections extending from the top to the front. Isola Private, which is also considered as a comfortable resting corner with head support and cushion, is a design that fully realises the acoustic privacy that inspired its name.