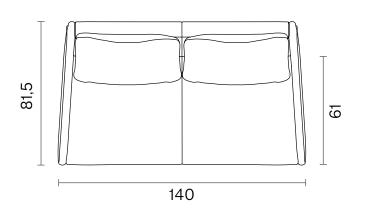

#### double sofa

| textile fabric yardage (mt)    | 6,4 |
|--------------------------------|-----|
| real leather square meter (m²) | 9,6 |

| textile fabric yardage (mt)    | 4,8 |
|--------------------------------|-----|
| real leather square meter (m²) | 7,3 |

## Dimensions (cm)

TRIPLE SOFA

**DOUBLE SOFA** 

**ARMCHAIR** 

**PRIVATE LOUNGE** 