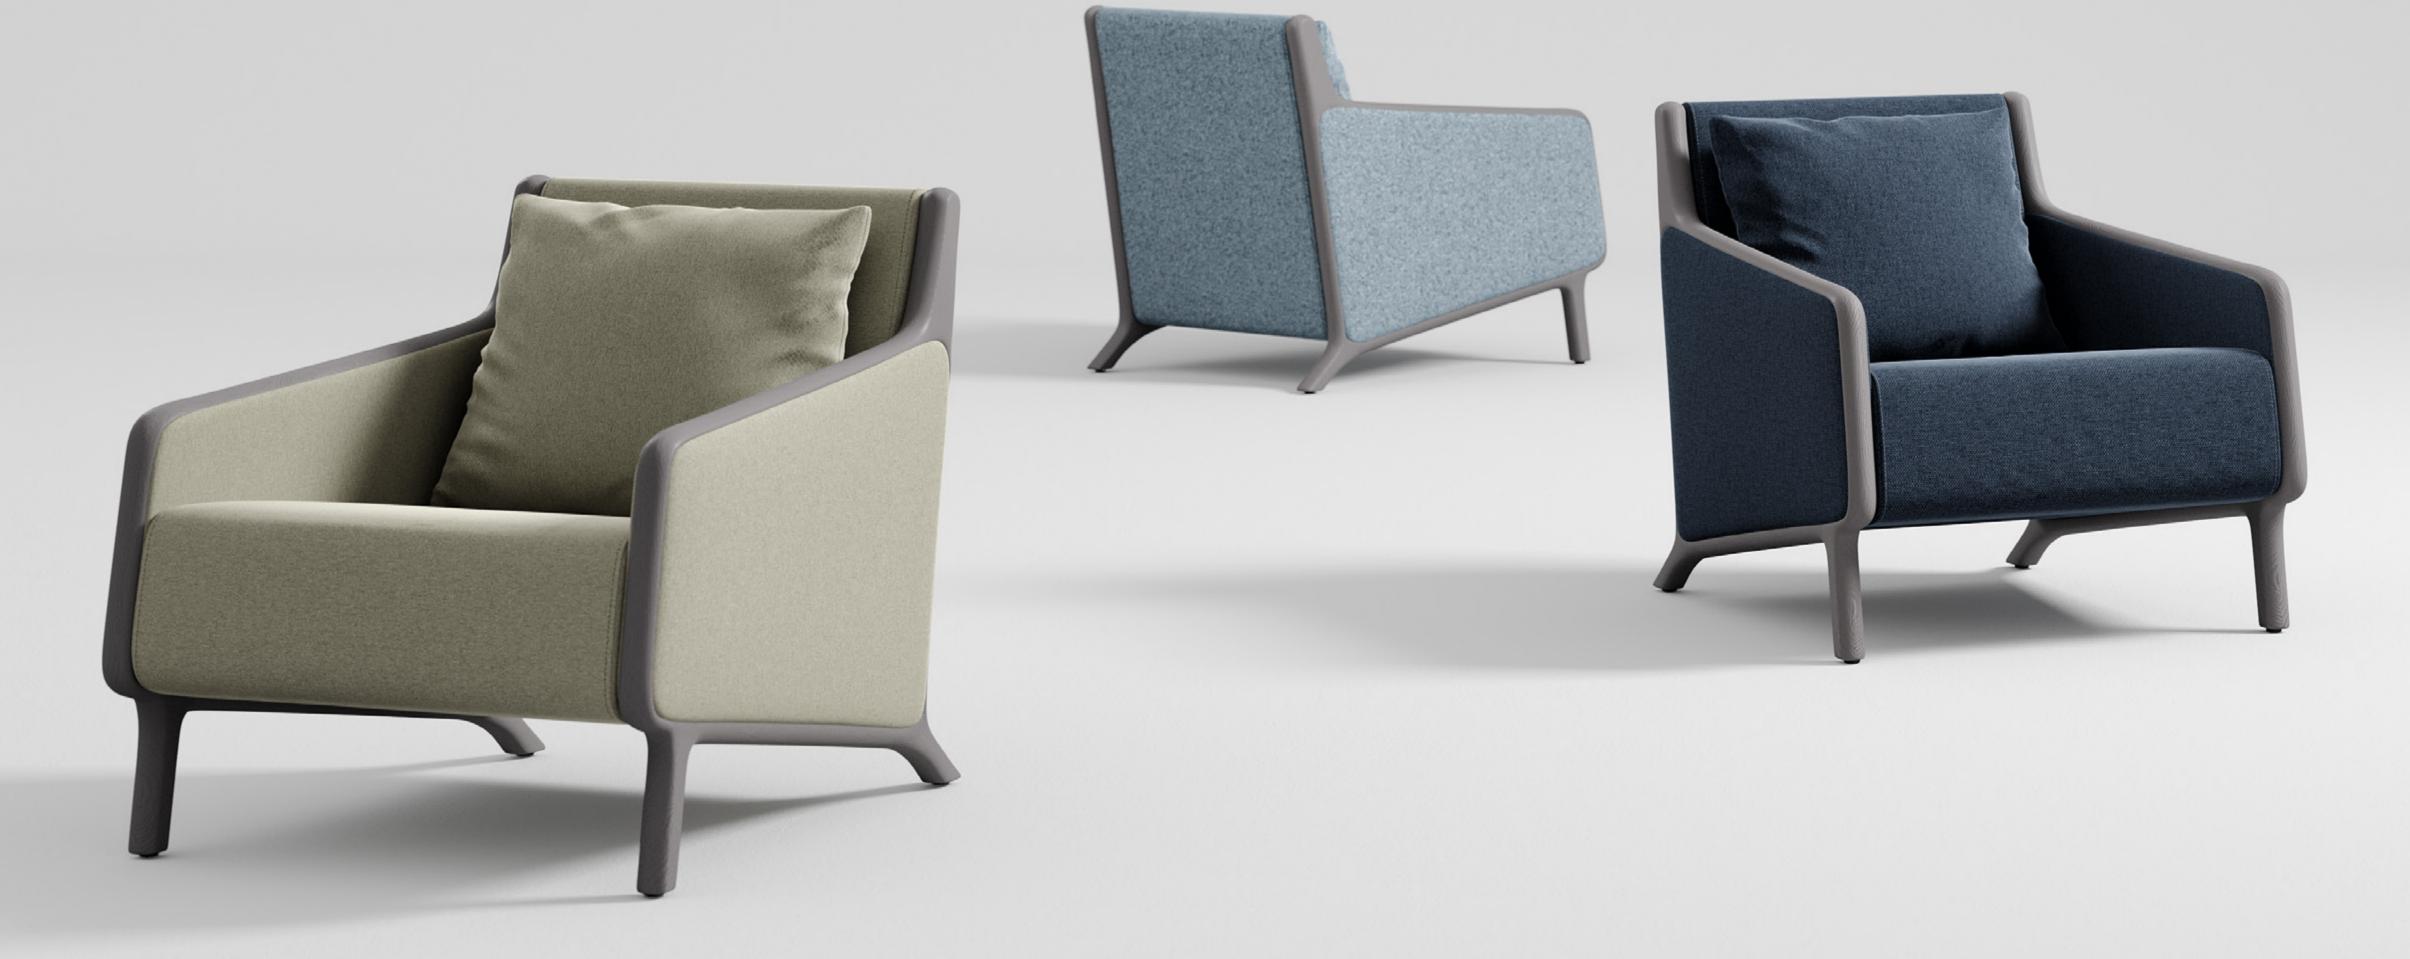

Standard armchair of Isola series with its wooden armrests stands out as an example of elaborate craftsmanship. The solid wood structure is produced as a single piece, combining the armrest with the base, exposing a complete framework. Offering maximum comfort with its perfect backrest angle, Isola makes its ergonomics even more visible with its big and soft cushion covering the entire back surface.

The high-back chair of the series, Isola Private brings solutions to today's social distance and isolation needs with thoughtful details. Armrests, branches of a monolithic frame, create a sheltered area for the user with sections extending from the top to the front. Isola Private, which is also considered as a comfortable resting corner with head support and cushion, is a design that fully realises the acoustic privacy that inspired its name.