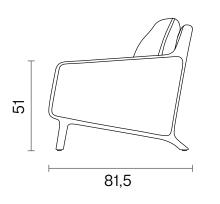

## Dimensions (cm)

TRIPLE SOFA

**DOUBLE SOFA** 

**ARMCHAIR** 

**PRIVATE LOUNGE** 