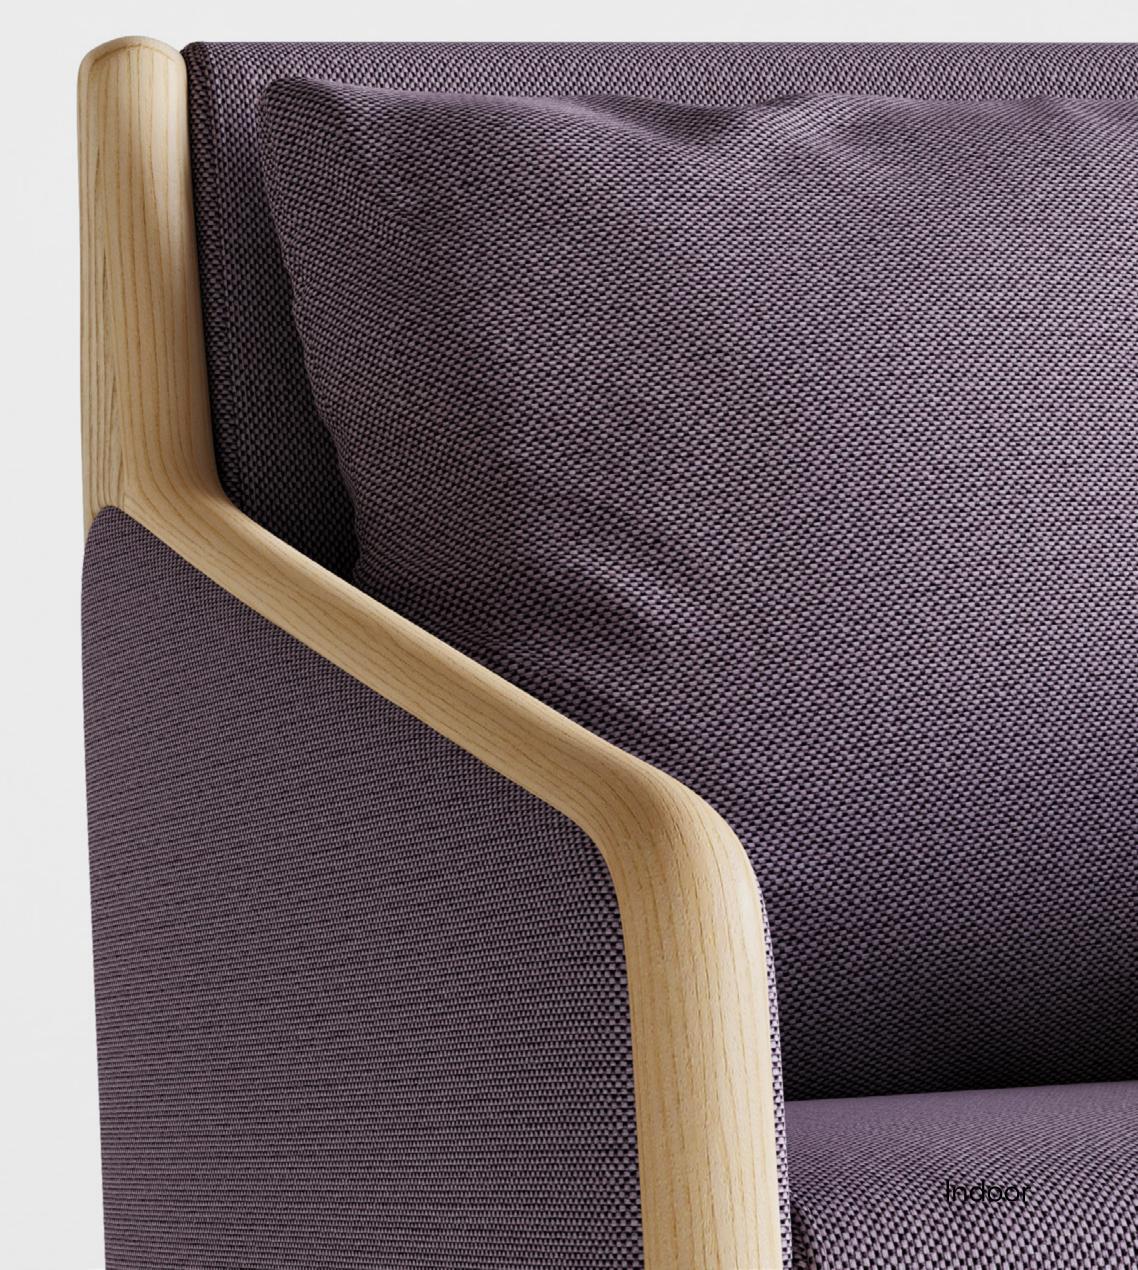

Standard armchair of Isola series with its wooden armrests stands out as an example of elaborate craftsmanship. The solid wood structure is produced as a single piece, combining the armrest with the base, exposing a complete framework. Offering maximum comfort with its perfect backrest angle, Isola makes its ergonomics even more visible with its big and soft cushion covering the entire back surface.

## Finish Options

A rich range of material choices is provided for Isola series to create the best match within interior style. All colours in B&T Design's wood catagoues are available for wood surfaces of the series.

### **Wood Options**