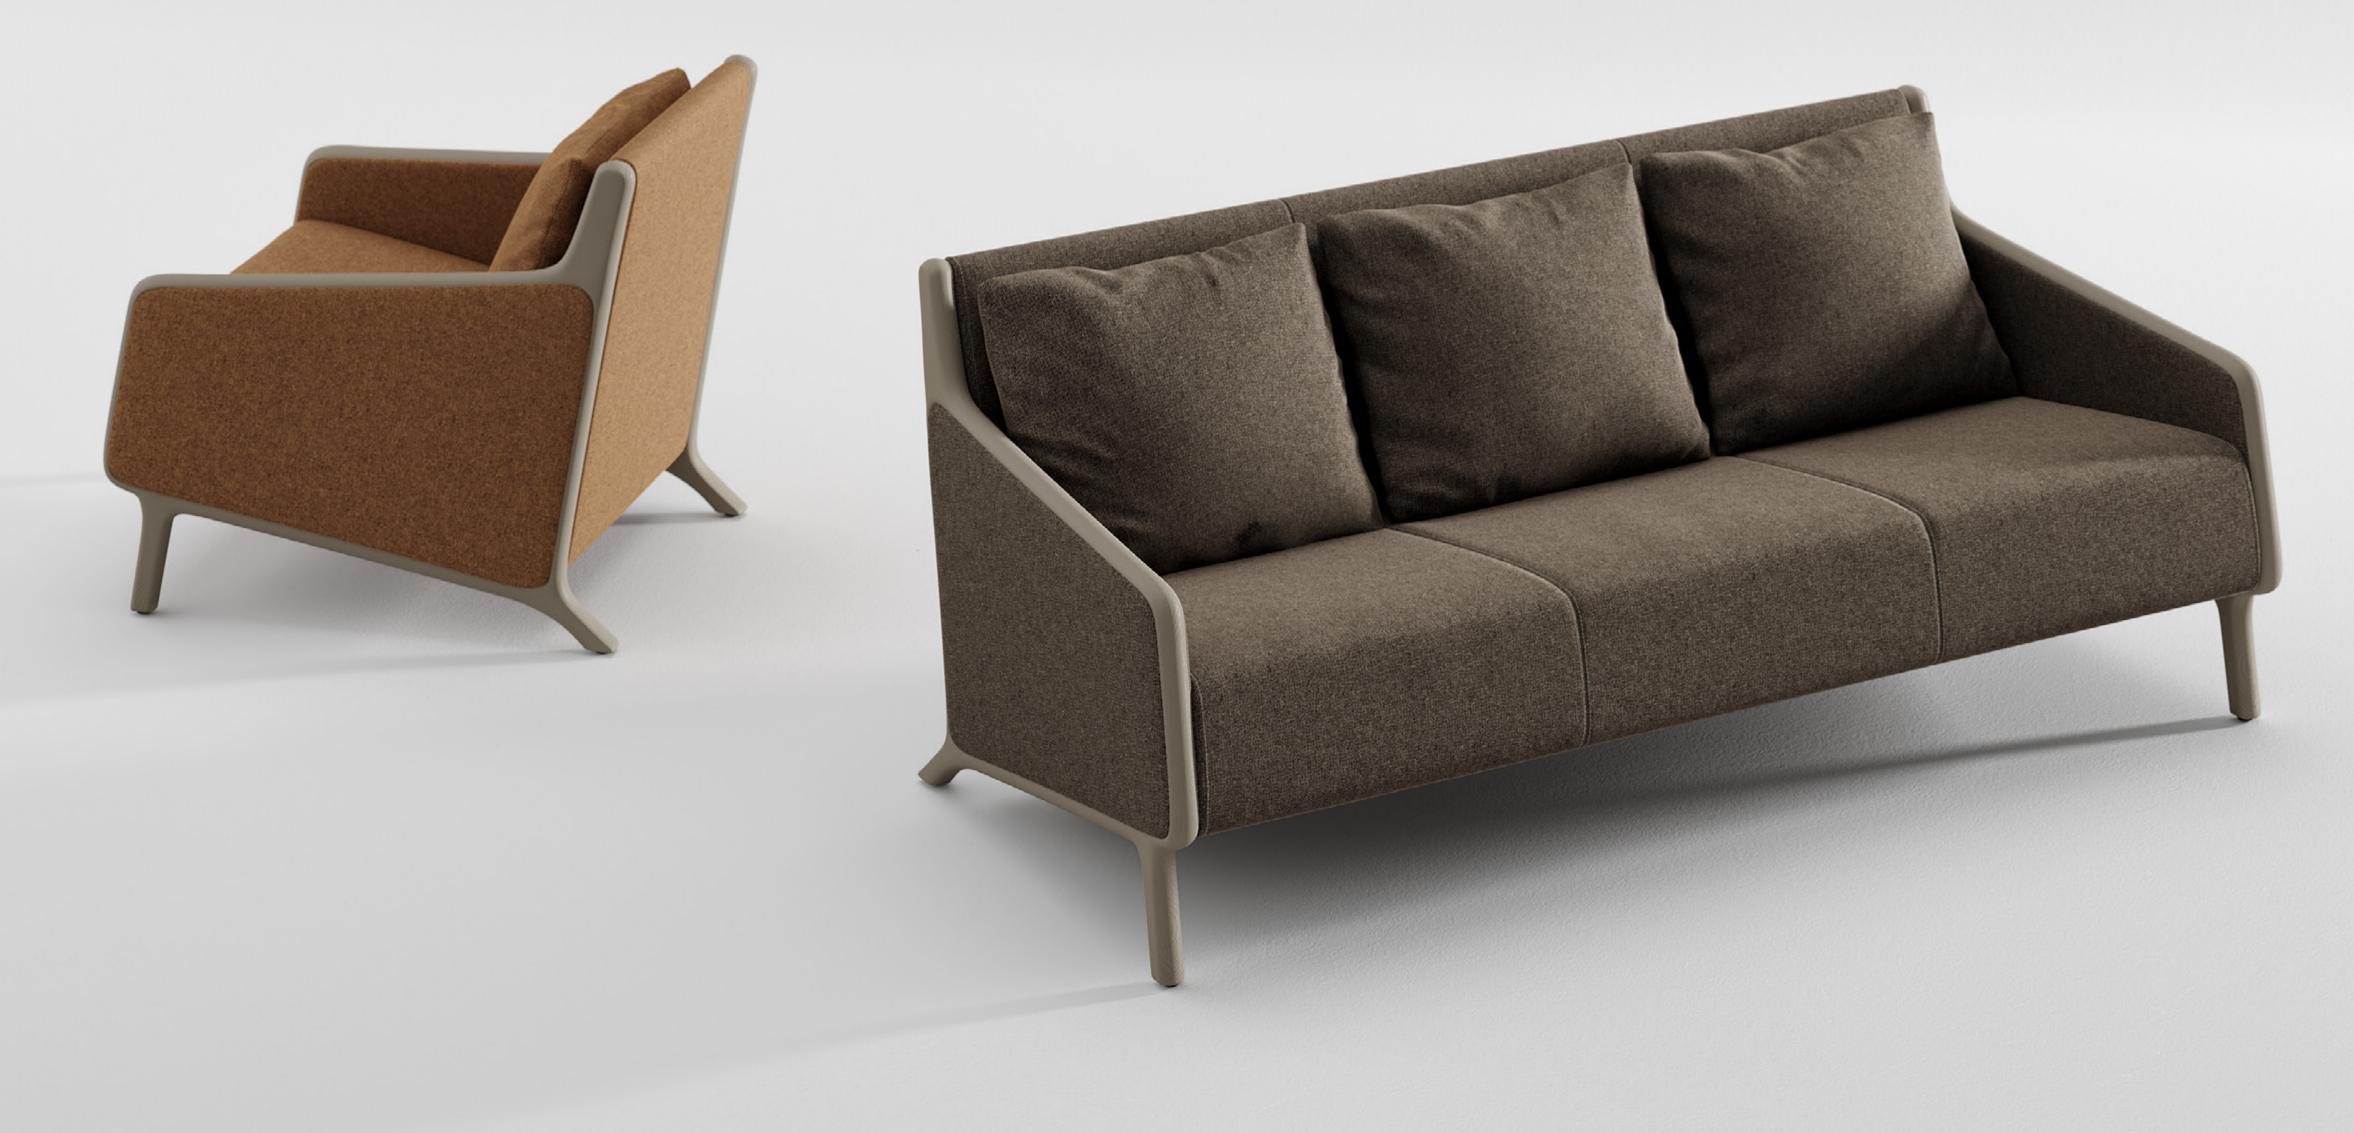

Standard armchair of Isola series with its wooden armrests stands out as an example of elaborate craftsmanship. The solid wood structure is produced as a single piece, combining the armrest with the base, exposing a complete framework. Offering maximum comfort with its perfect backrest angle, Isola makes its ergonomics even more visible with its big and soft cushion covering the entire back surface.

The high-back chair of the series, Isola Private brings solutions to today's social distance and isolation needs with thoughtful details. Armrests, branches of a monolithic frame, create a sheltered area for the user with sections extending from the top to the front. Isola Private, which is also considered as a comfortable resting corner with head support and cushion, is a design that fully realises the acoustic privacy that inspired its name.