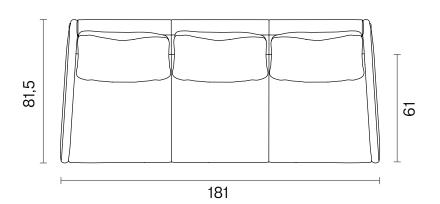

#### triple sofa

| textile fabric yardage (mt)    | 7,7   |
|--------------------------------|-------|
| real leather square meter (m²) | 11,55 |

## Dimensions (cm)

TRIPLE SOFA

**DOUBLE SOFA** 

**ARMCHAIR** 

**PRIVATE LOUNGE** 