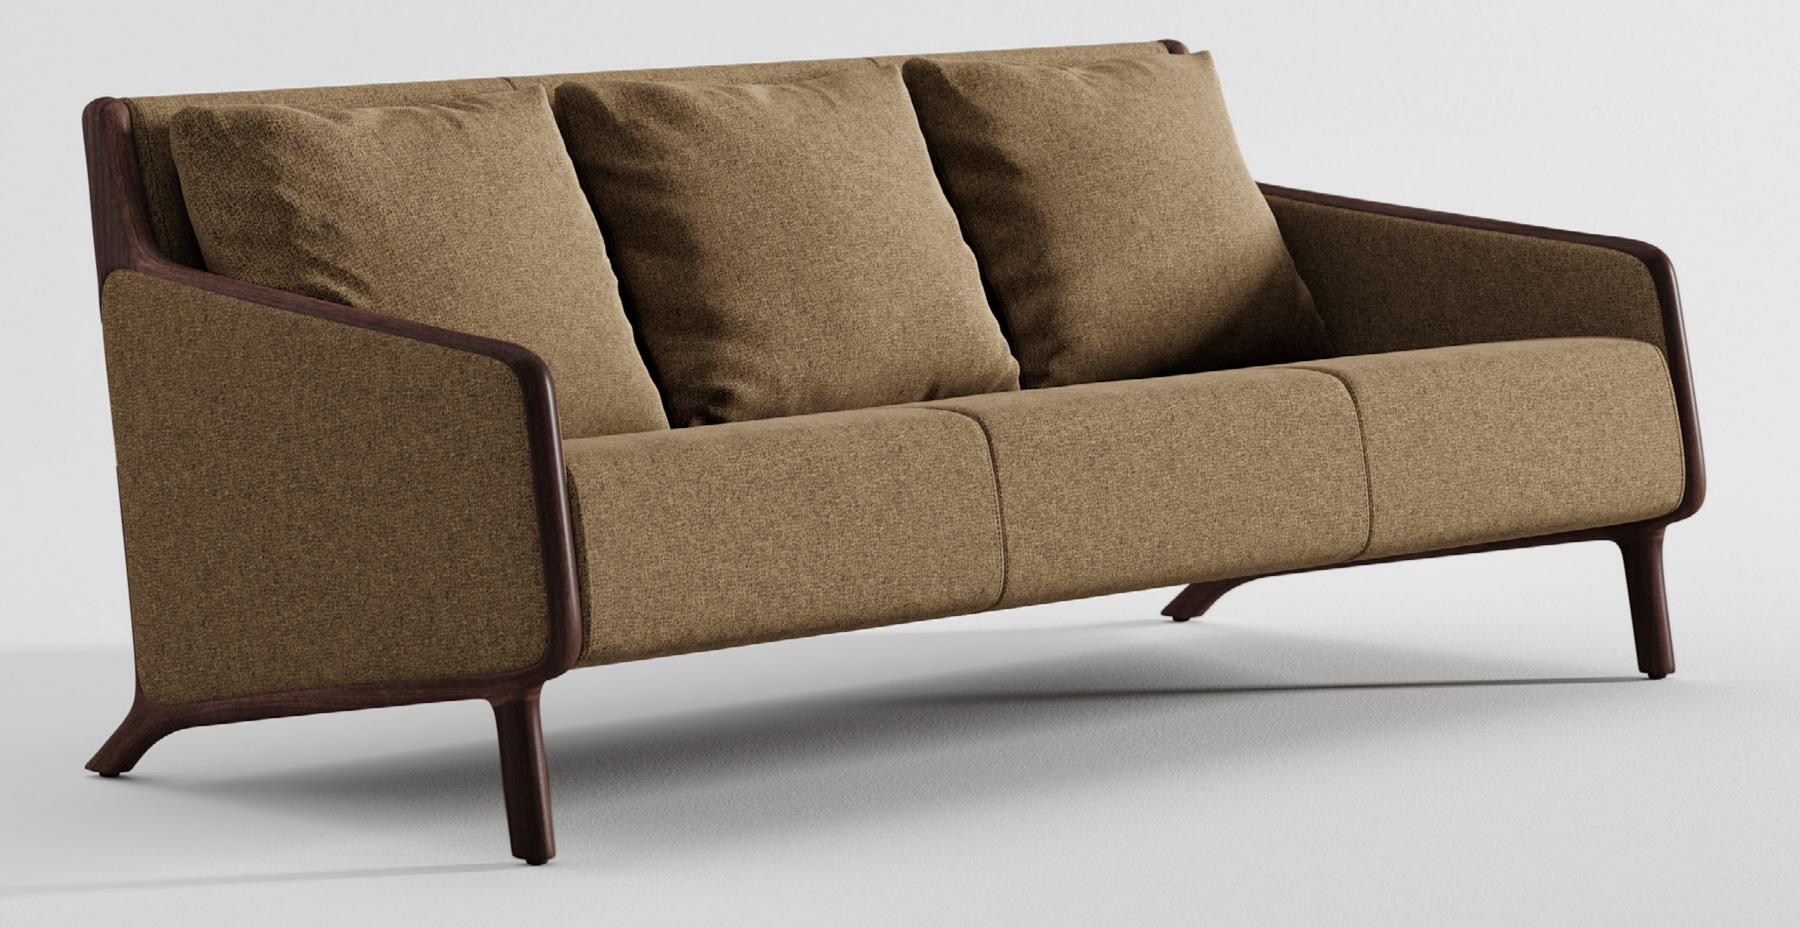

Standard armchair of Isola series with its wooden armrests stands out as an example of elaborate craftsmanship. The solid wood structure is produced as a single piece, combining the armrest with the base, exposing a complete framework. Offering maximum comfort with its perfect backrest angle, Isola makes its ergonomics even more visible with its big and soft cushion covering the entire back surface.

The high-back chair of the series, Isola Private brings solutions to today's social distance and isolation needs with thoughtful details. Armrests, branches of a monolithic frame, create a sheltered area for the user with sections extending from the top to the front. Isola Private, which is also considered as a comfortable resting corner with head support and cushion, is a design that fully realises the acoustic privacy that inspired its name.