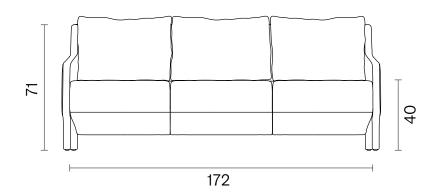

## Dimensions (cm)

TRIPLE SOFA

**DOUBLE SOFA** 

**ARMCHAIR** 

**PRIVATE LOUNGE** 