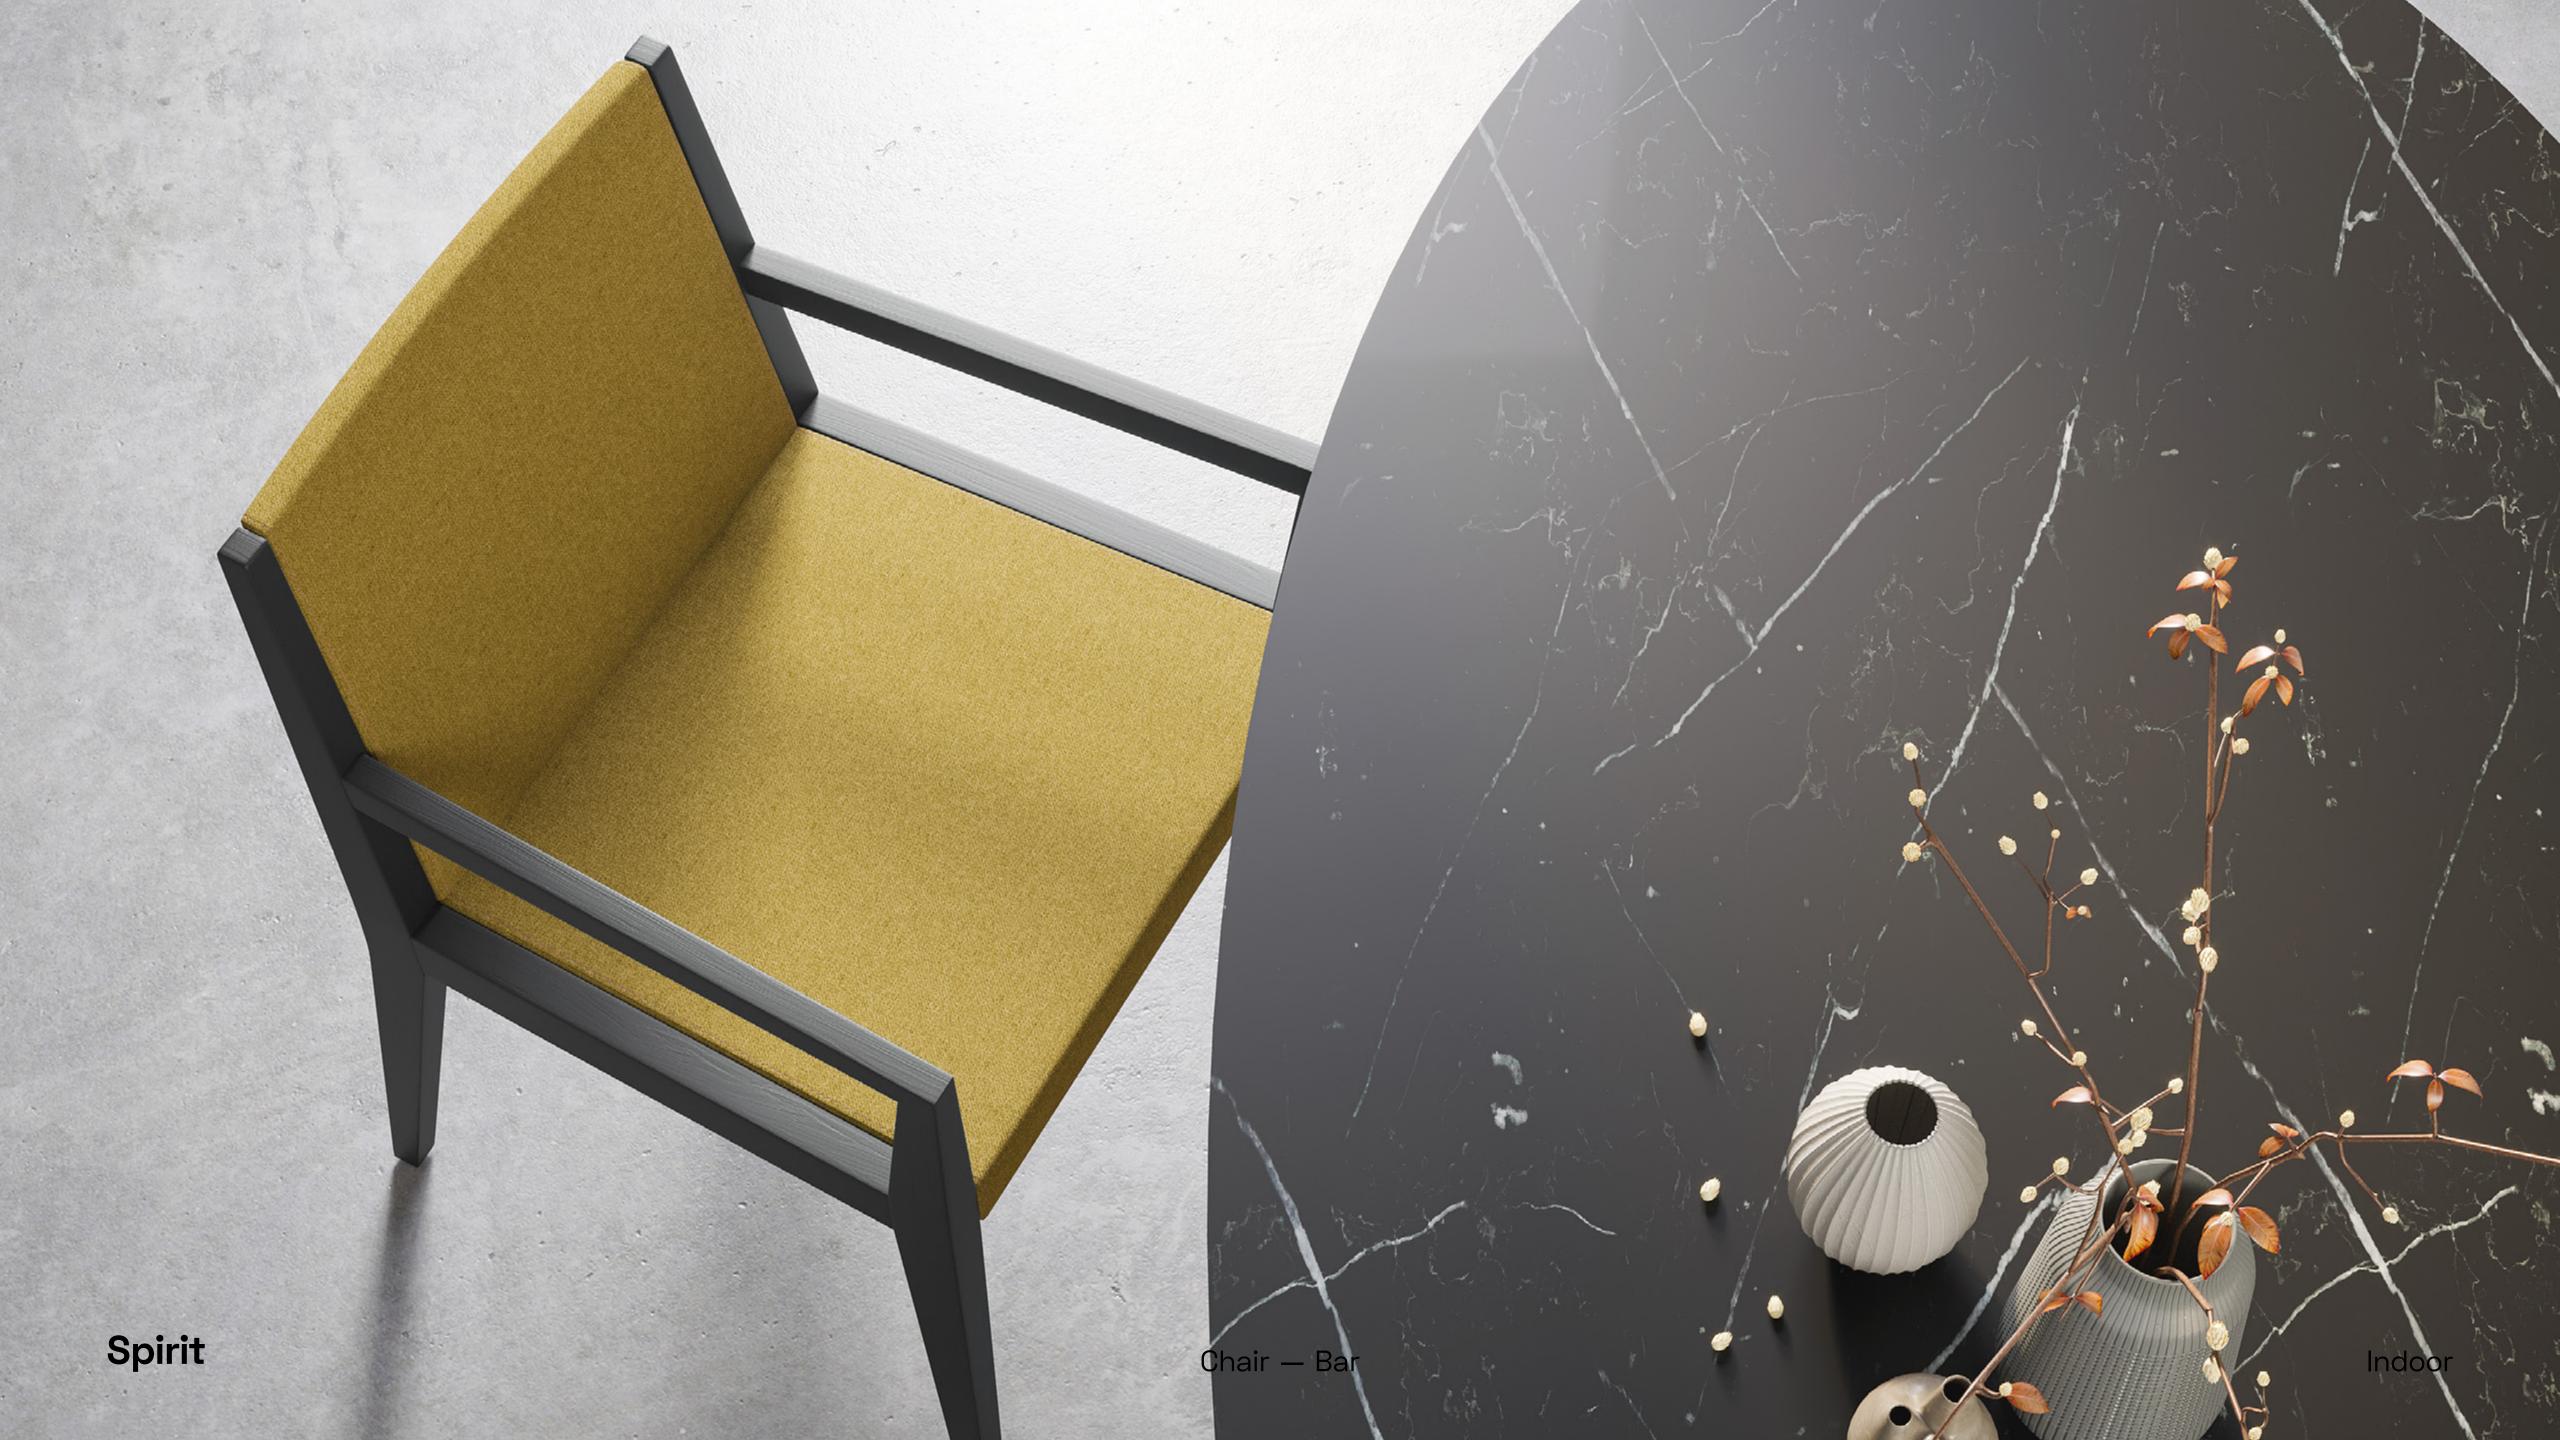

# Spirit

Spirit is a chair that requires production precision, where craftsmanship is the front-line. It is a great example of the combination of wood and fabric.

For the wood part, solid beech or ash is used by standard unless different wood specified. It has very unique manufacturing method especially on the edges where the wood frame and upholstered part meet. Upholstered backrest and seat parts inserted into channel opened on the wood frame. This technique ensures perfect seamless upholstery work.

It may be used in high concept restaurant and cafes. Around any dining tables in modern but warmly designed dining rooms. Or in designoriented office break-out rooms. There are with or without arm versions available. Wood part can be designed in desired color wood stain.