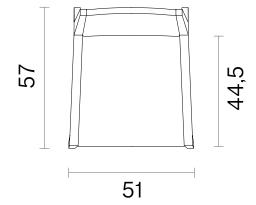

stain.

# Designer



Tanju Özelgin





#### Finish Options

A rich range of material choices is provided for Spirit series to create the best match within interior style. All colours in B&T Design's wood catalogues are available for wood surfaces of the series.

#### **Wood Options**



#### **Upholstery**

Fabric, Leather, Artical Leather. COM and COL options are also available.

#### chair

| textile fabric yardage (mt)    | 1 |
|--------------------------------|---|
| real leather square meter (m²) |   |

#### bar

| textile fabric yardage (mt)    | 0,85 |
|--------------------------------|------|
| real leather square meter (m²) |      |

#### More options are downloable in the catalogues



FABRIC & LEATHER CATALOGUE





# Dimensions (cm)

# SPIRIT WA







# **SPIRIT WOA**







# Dimensions (cm)

# BAR STOOL







#### KITCHEN BAR STOOL





# Downloads

2D dwg, 3ds, 3dsMax, FBX, Rhino, Sketchup files click and download

CAD FILES & PHOTOS



You can run this product with following systems:







# Technical Specifications

| Package Dimensions | Chair W Arm Chair W/O Arm                                        | 62x58x84 cm<br>Quantity in box:1<br>50x70x98 cm<br>Quantity in box:2 |  |
|--------------------|------------------------------------------------------------------|----------------------------------------------------------------------|--|
| Volume             | Chair W Arm<br>Chair W/O Arm<br>Bar                              | 0,3 m³<br>0,34 m³<br>0,37 m³                                         |  |
| Weight             | Chair W Arm<br>Chair W/O Arm<b