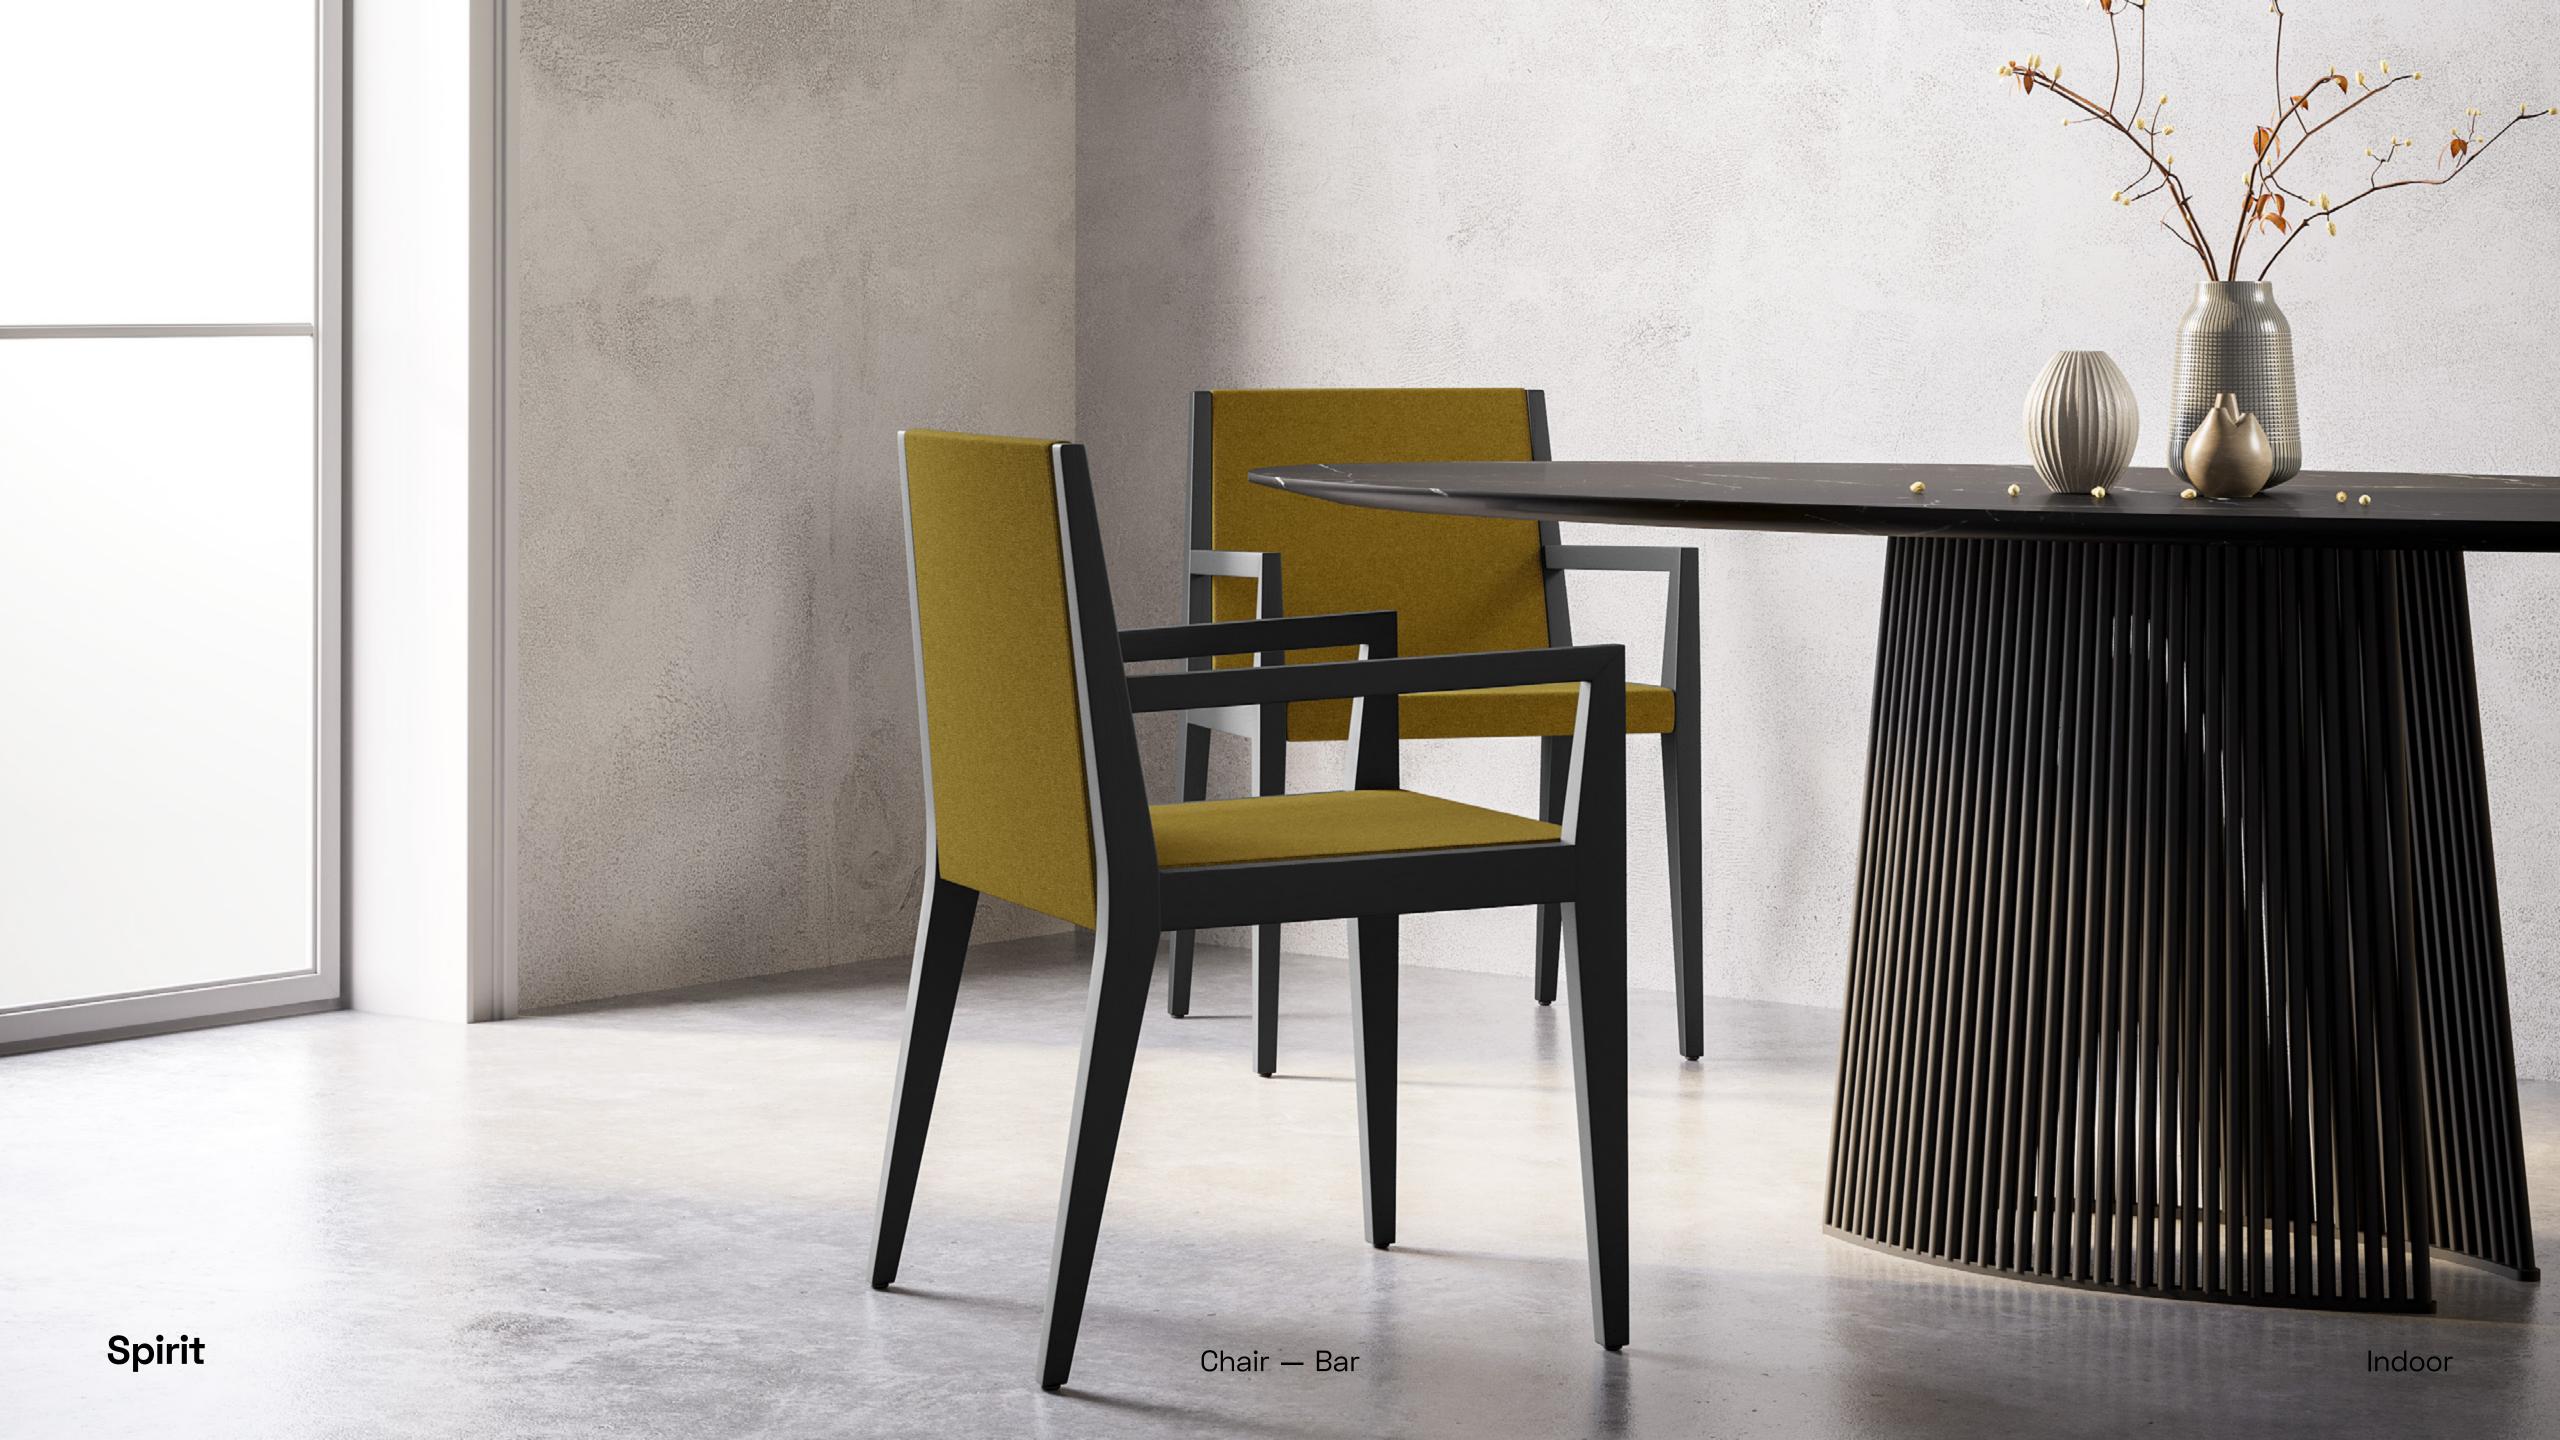

# Spirit

Spirit is a chair that requires production precision, where craftsmanship is the front-line. It is a great example of the combination of wood and fabric.

For the wood part, solid beech or ash is used by standard unless different wood specified. It has very unique manufacturing method especially on the edges where the wood frame and upholstered part meet. Upholstered backrest and seat parts inserted into channel opened on the wood frame. This technique ensures perfect seamless upholstery work.

It may be used in high concept restaurant and cafes. Around any dining tables in modern but warmly designed dining rooms. Or in designoriented office break-out rooms. There are with or without arm versions available. Wood part can be designed in desired color wood stain.