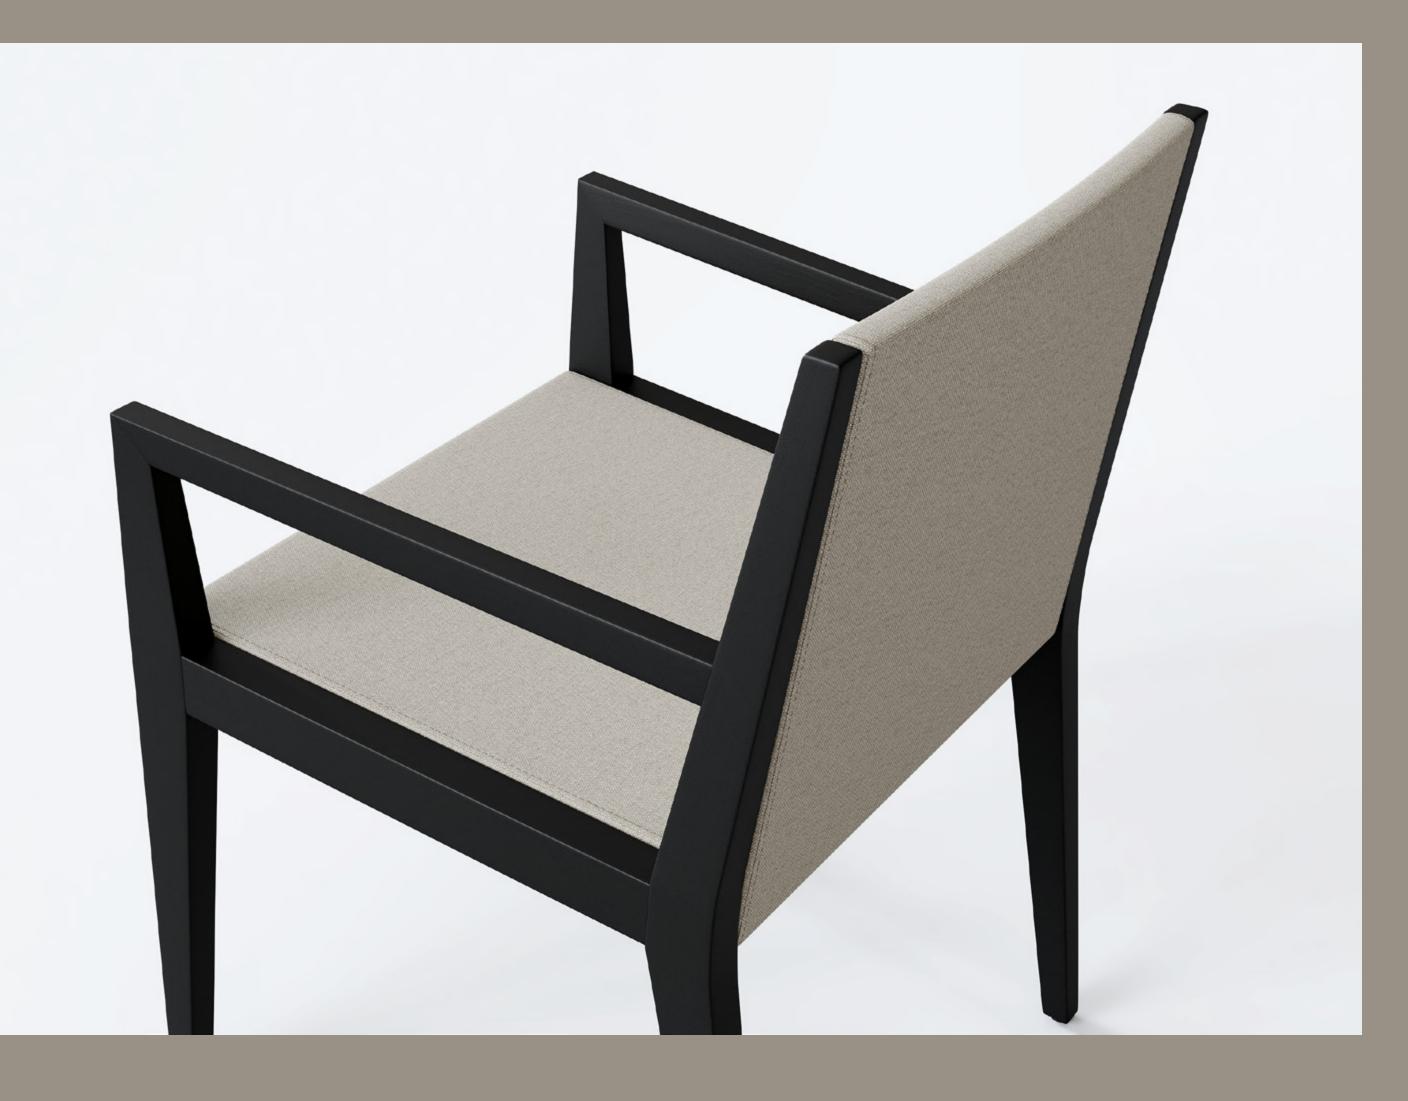

# Spirit

Spirit is a chair that requires production precision, where craftsmanship is the front-line. It is a great example of the combination of wood and fabric.

For the wood part, solid beech or ash is used by standard unless different wood specified. It has very unique manufacturing method especially on the edges where the wood frame and upholstered part meet. Upholstered backrest and seat parts inserted into channel opened on the wood frame. This technique ensures perfect seamless upholstery work.

It may be used in high concept restaurant and cafes. Around any dining tables in modern but warmly designed dining rooms. Or in designoriented office break-out rooms. There are with or without arm versions available. Wood part can be designed in desired color wood stain.