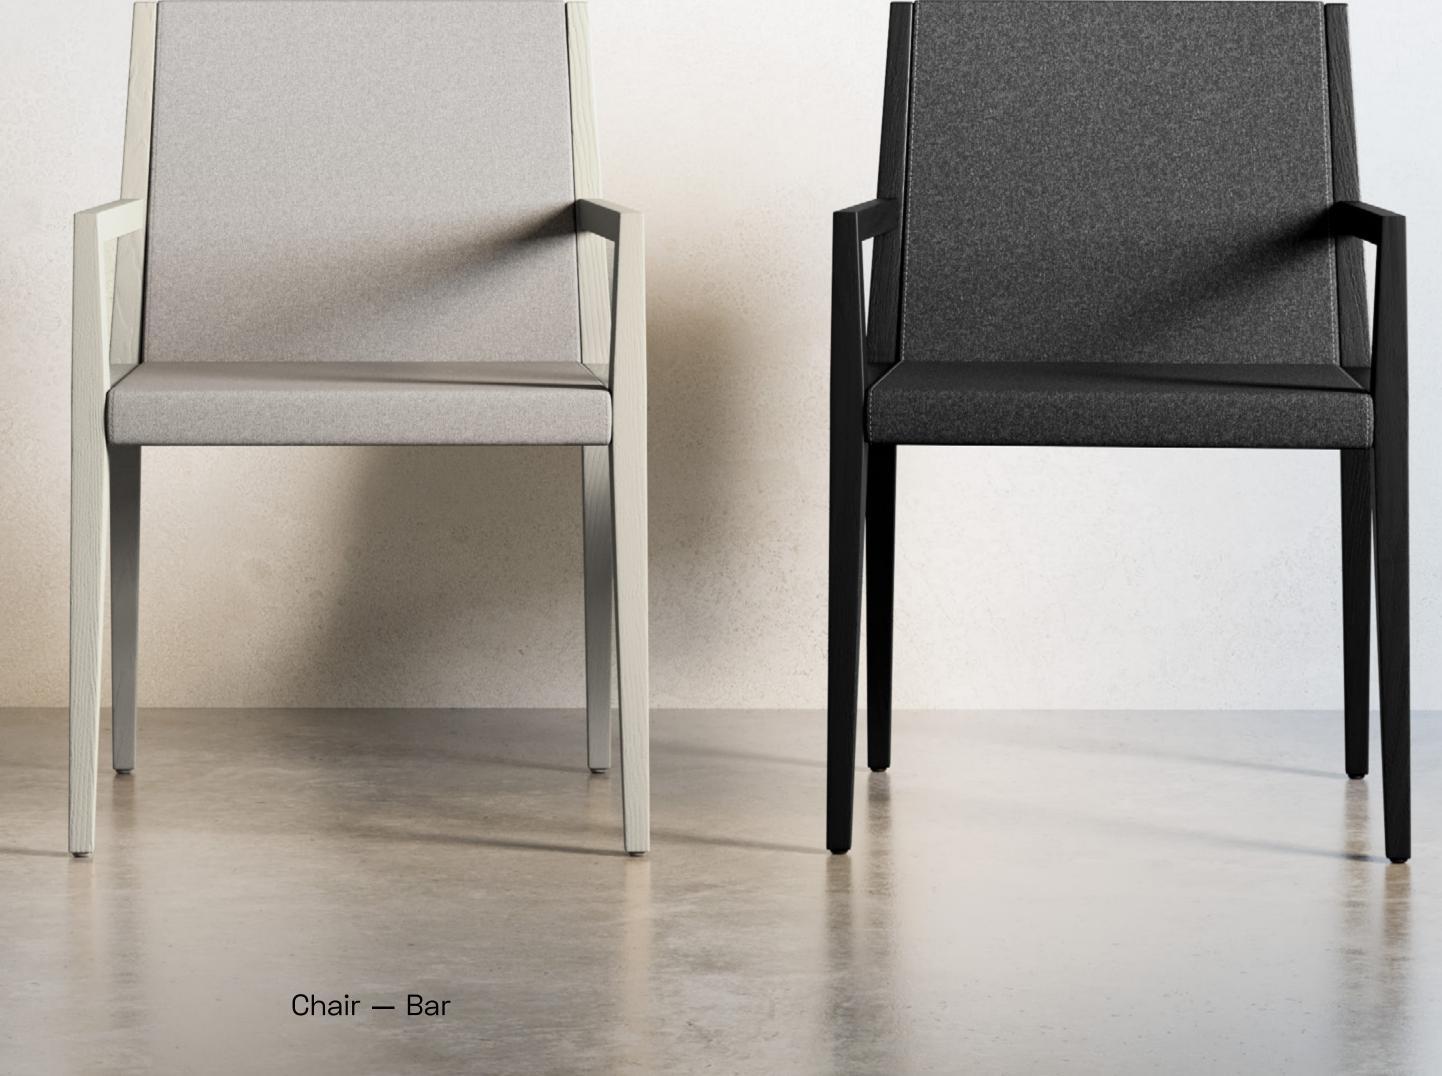

# Spirit

Spirit is a chair that requires production precision, where craftsmanship is the front-line. It is a great example of the combination of wood and fabric.

For the wood part, solid beech or ash is used by standard unless different wood specified. It has very unique manufacturing method especially on the edges where the wood frame and upholstered part meet. Upholstered backrest and seat parts inserted into channel opened on the wood frame. This technique ensures perfect seamless upholstery work.

It may be used in high concept restaurant and cafes. Around any dining tables in modern but warmly designed dining rooms. Or in designoriented office break-out rooms. There are with or without arm versions available. Wood part can be designed in desired color wood stain.