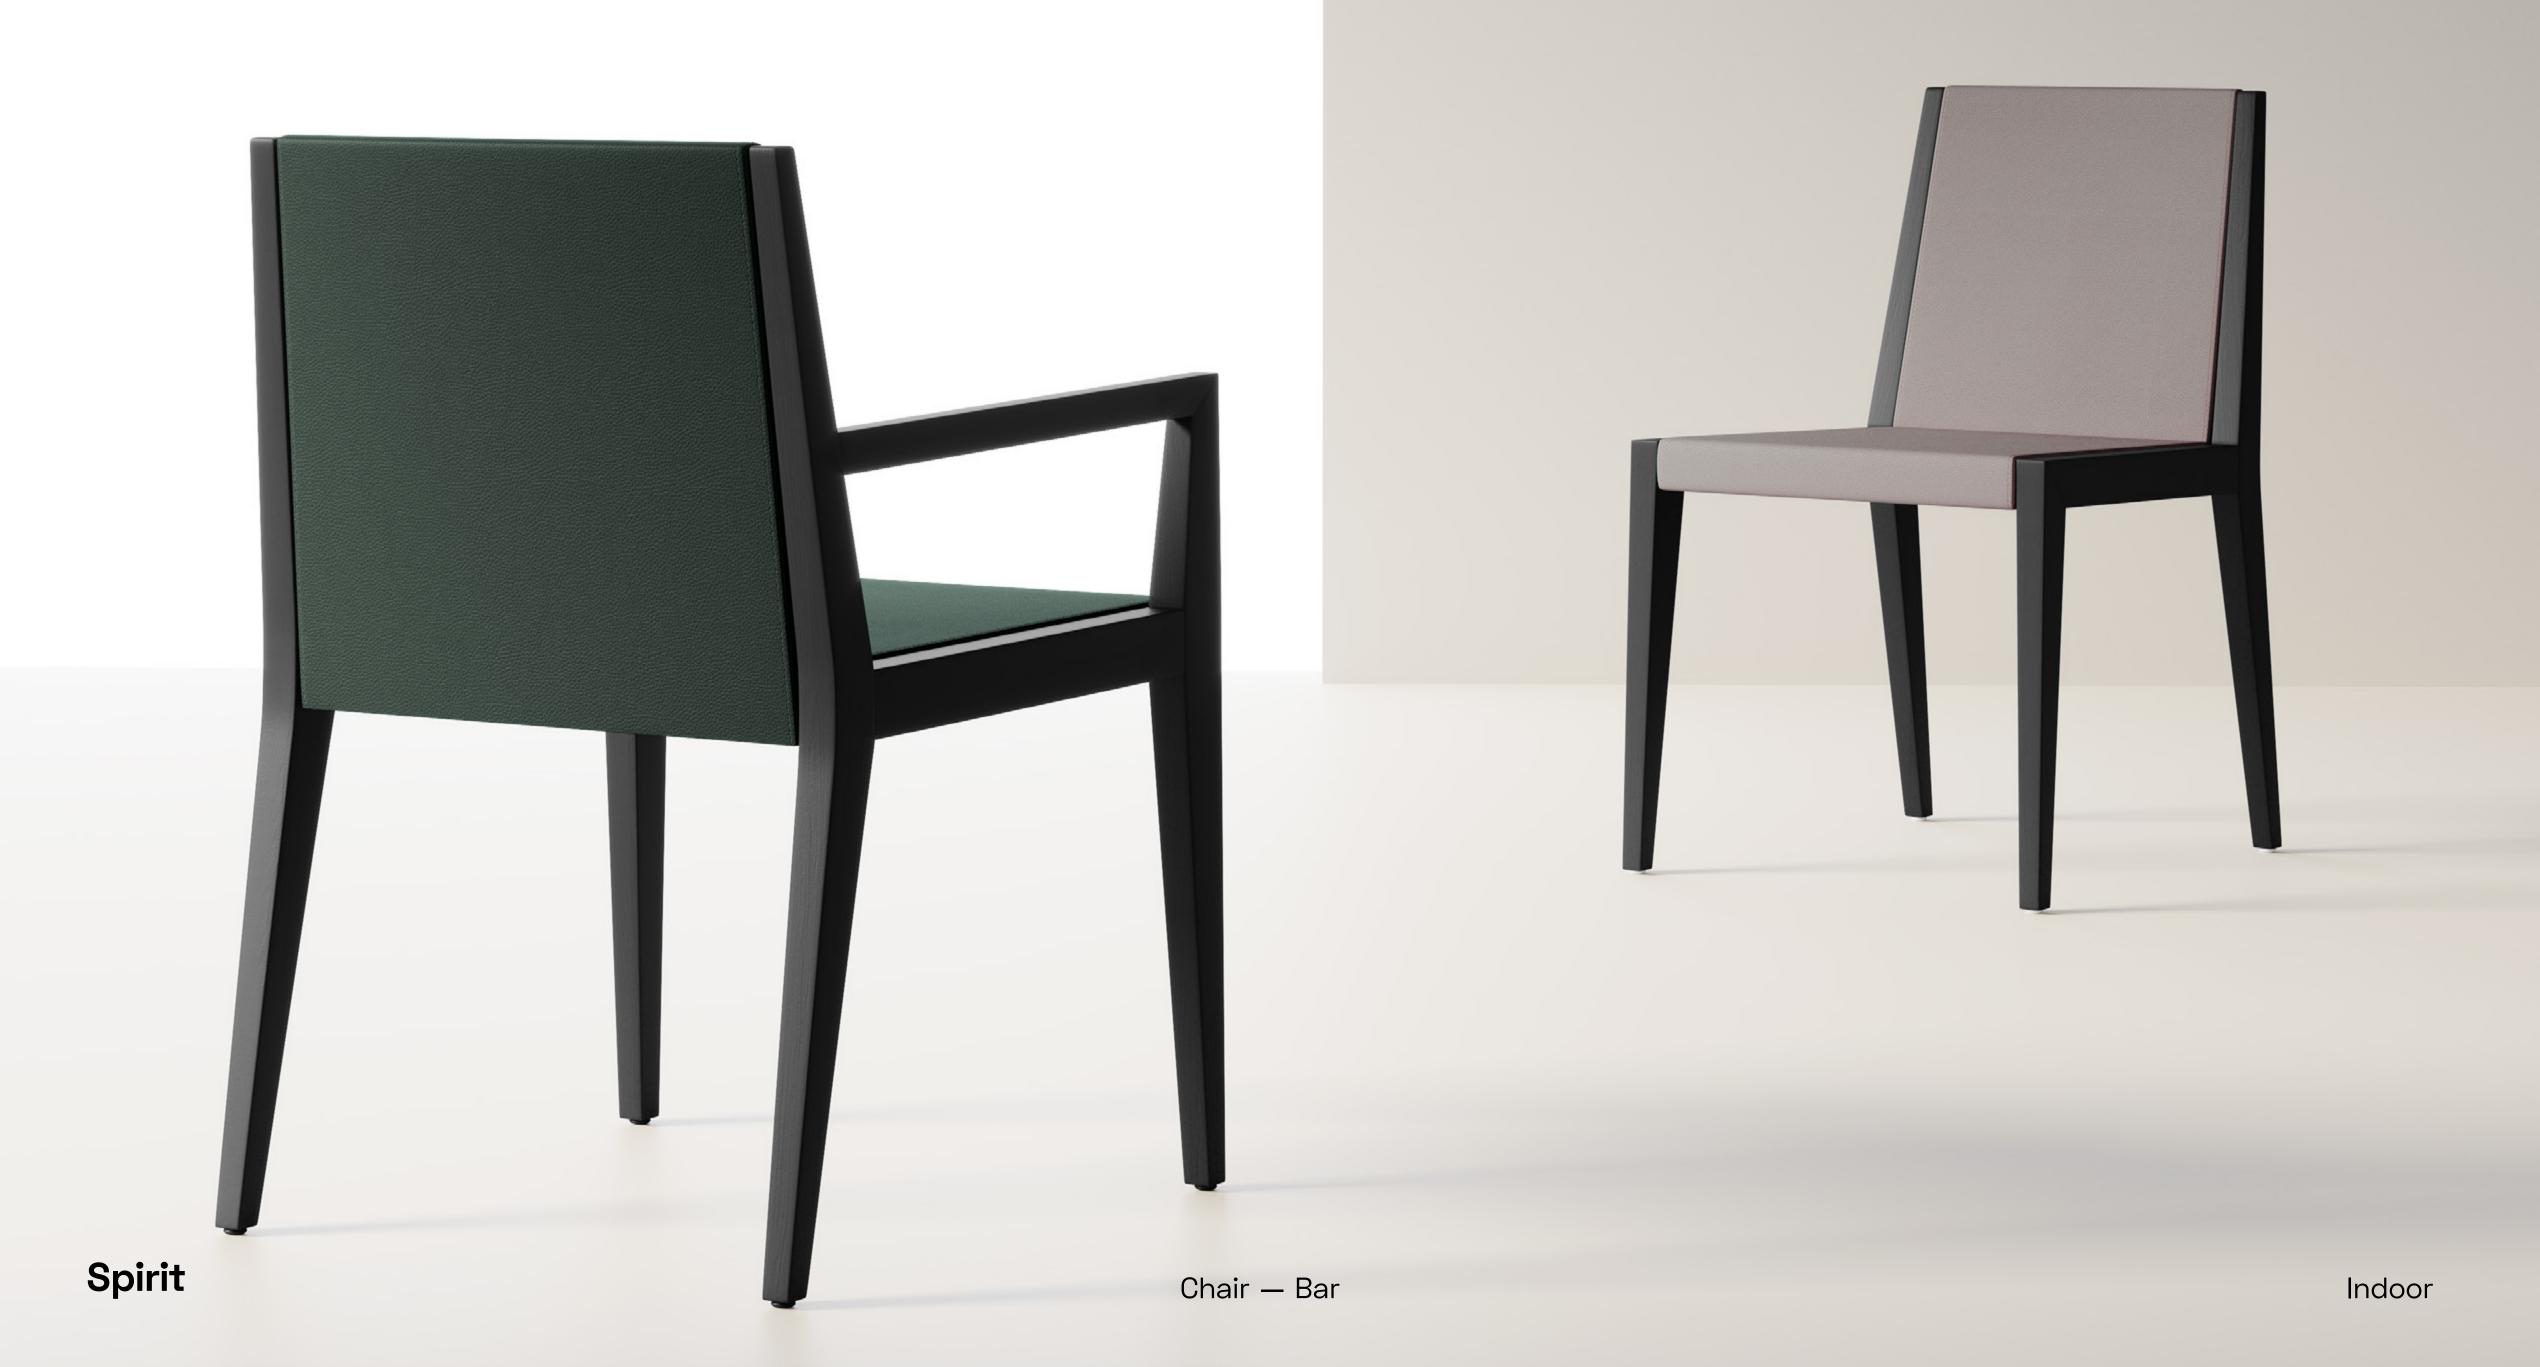

# Spirit

Spirit is a chair that requires production precision, where craftsmanship is the front-line. It is a great example of the combination of wood and fabric.

For the wood part, solid beech or ash is used by standard unless different wood specified. It has very unique manufacturing method especially on the edges where the wood frame and upholstered part meet. Upholstered backrest and seat parts inserted into channel opened on the wood frame. This technique ensures perfect seamless upholstery work.

It may be used in high concept restaurant and cafes. Around any dining tables in modern but warmly designed dining rooms. Or in designoriented office break-out rooms. There are with or without arm versions available. Wood part can be designed in desired color wood stain.