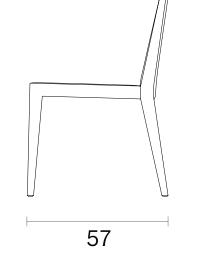

od stain.

# Designer



Tanju Özelgin





#### Finish Options

A rich range of material choices is provided for Spirit series to create the best match within interior style. All colours in B&T Design's wood catalogues are available for wood surfaces of the series.

#### **Wood Options**



#### **Upholstery**

Fabric, Leather, Artical Leather. COM and COL options are also available.

#### chair

| textile fabric yardage (mt)    | 1 |
|--------------------------------|---|
| real leather square meter (m²) |   |

#### bar

| textile fabric yardage (mt)    | 0,85 |
|--------------------------------|------|
| real leather square meter (m²) |      |

#### More options are downloable in the catalogues



FABRIC & LEATHER CATALOGUE





# Dimensions (cm)

# SPIRIT WA







# **SPIRIT WOA**







# Dimensions (cm)

# BAR STOOL







#### KITCHEN BAR STOOL





# Downloads

2D dwg, 3ds, 3dsMax, FBX, Rhino, Sketchup files click and download

CAD FILES & PHOTOS



You can run this product with following systems:







# Technical Specifications

| Package Dimensions | Chair W Arm Chair W/O Arm                                        | 62x58x84 cm<br>Quantity in box:1<br>50x70x98 cm<br>Quantity in box:2 |  |
|--------------------|------------------------------------------------------------------|----------------------------------------------------------------------|--|
| Volume             | Chair W Arm<br>Chair W/O Arm<br>Bar                              | 0,3 m³<br>0,34 m³<br>0,37 m³                                         |  |
| Weight             | Chair W Arm<br>Chair W/O Arm