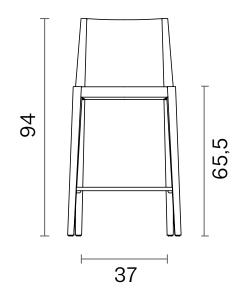

rich range of material choices is provided for Spirit series to create the best match within interior style. All colours in B&T Design's wood catalogues are available for wood surfaces of the series.

#### **Wood Options**



#### **Upholstery**

Fabric, Leather, Artical Leather. COM and COL options are also available.

#### chair

| textile fabric yardage (mt)    | 1 |
|--------------------------------|---|
| real leather square meter (m²) |   |

#### bar

| textile fabric yardage (mt)    | 0,85 |
|--------------------------------|------|
| real leather square meter (m²) |      |

#### More options are downloable in the catalogues



FABRIC & LEATHER CATALOGUE





# Dimensions (cm)

# SPIRIT WA







# **SPIRIT WOA**







# Dimensions (cm)

# BAR STOOL







#### KITCHEN BAR STOOL





# Downloads

2D dwg, 3ds, 3dsMax, FBX, Rhino, Sketchup files click and download

CAD FILES & PHOTOS



You can run this product with following systems:







# Technical Specifications

| Package Dimensions | Chair W Arm Chair W/O Arm                                        | 62x58x84 cm<br>Quantity in box:1<br>50x70x98 cm<br>Quantity in box:2 |  |
|--------------------|------------------------------------------------------------------|----------------------------------------------------------------------|--|
| Volume             | Chair W Arm<br>Chair W/O Arm<br>Bar                              | 0,3 m³<br>0,34 m³<br>0,37 m³                                         |  |
| Weight             | Chair W Arm<br>Chair W/O Arm<br>Bar                              | 10 kg<br>9,5 kg<br>10 kg