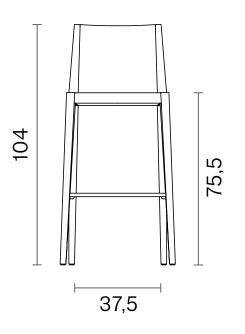

in





#### Finish Options

A rich range of material choices is provided for Spirit series to create the best match within interior style. All colours in B&T Design's wood catalogues are available for wood surfaces of the series.

#### **Wood Options**



#### **Upholstery**

Fabric, Leather, Artical Leather. COM and COL options are also available.

#### chair

| textile fabric yardage (mt)    | 1 |
|--------------------------------|---|
| real leather square meter (m²) |   |

#### bar

| textile fabric yardage (mt)    | 0,85 |
|--------------------------------|------|
| real leather square meter (m²) |      |

#### More options are downloable in the catalogues



FABRIC & LEATHER CATALOGUE





# Dimensions (cm)

# SPIRIT WA







# **SPIRIT WOA**







# Dimensions (cm)

# BAR STOOL







#### KITCHEN BAR STOOL





# Downloads

2D dwg, 3ds, 3dsMax, FBX, Rhino, Sketchup files click and download

CAD FILES & PHOTOS



You can run this product with following systems:







# Technical Specifications

| Package Dimensions | Chair W Arm Chair W/O Arm                                        | 62x58x84 cm<br>Quantity in box:1<br>50x70x98 cm<br>Quantity in box:2 |  |
|--------------------|------------------------------------------------------------------|----------------------------------------------------------------------|--|
| Volume             | Chair W Arm<br>Chair W/O Arm<br>Bar                              | 0,3 m³<br>0,34 m³<br>0,37 m³                                         |  |
| Weight             | Chair W Arm<br>Chair W/O Arm<br>Bar