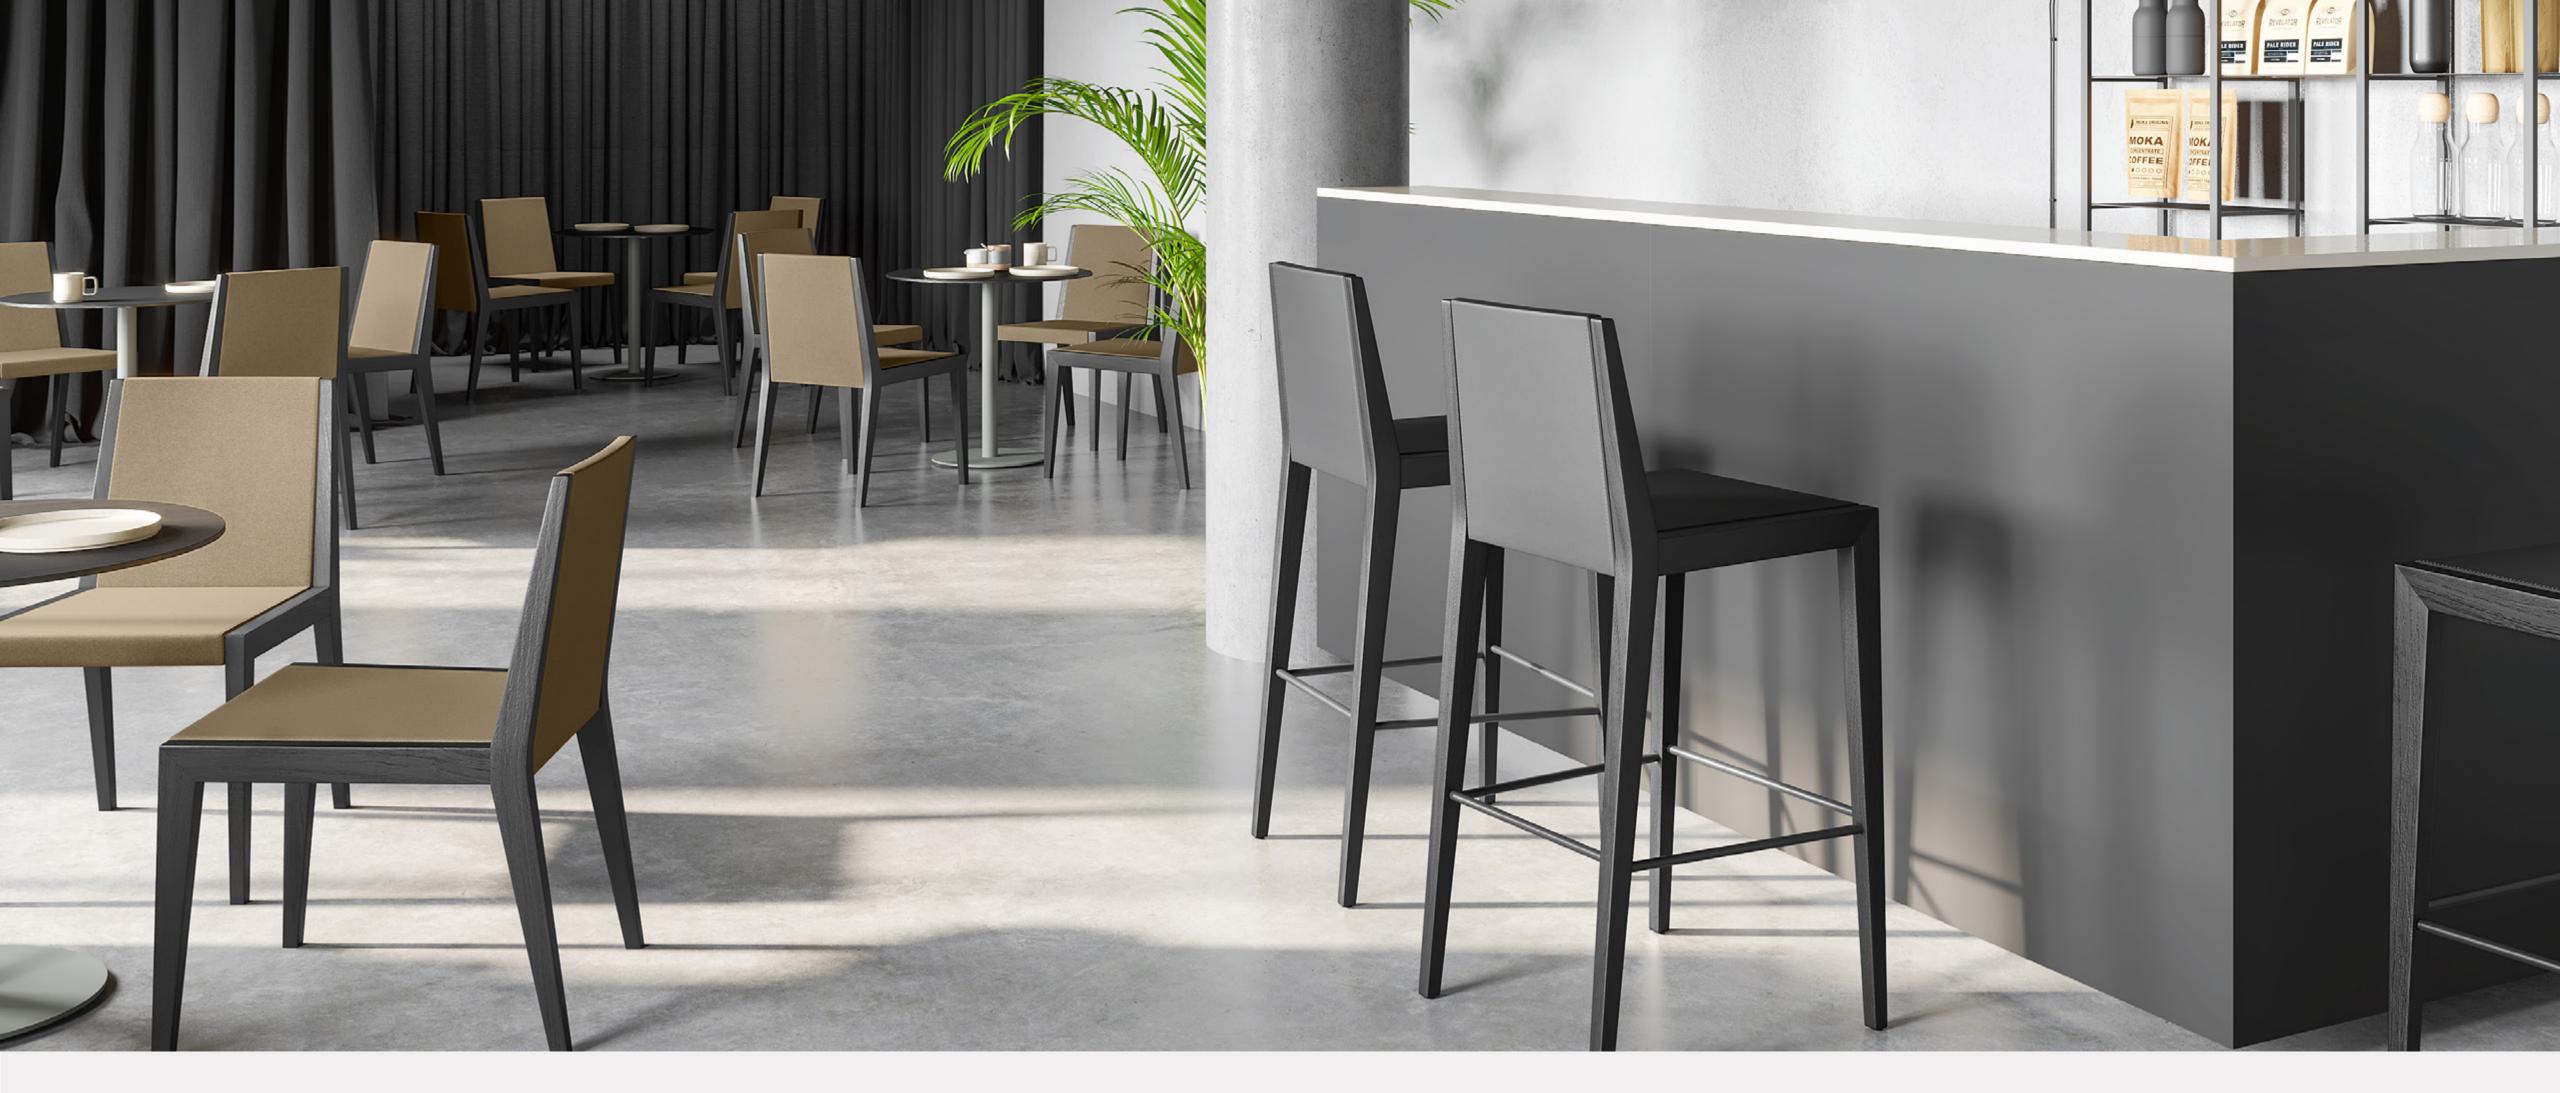

# Spirit

Spirit is a chair that requires production precision, where craftsmanship is the front-line. It is a great example of the combination of wood and fabric.

For the wood part, solid beech or ash is used by standard unless different wood specified. It has very unique manufacturing method especially on the edges where the wood frame and upholstered part meet. Upholstered backrest and seat parts inserted into channel opened on the wood frame. This technique ensures perfect seamless upholstery work.

It may be used in high concept restaurant and cafes. Around any dining tables in modern but warmly designed dining rooms. Or in designoriented office break-out rooms. There are with or without arm versions available. Wood part can be designed in desired color wood stain.