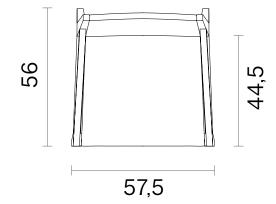

ed in desired color wood stain.

# Designer



Tanju Özelgin





#### Finish Options

A rich range of material choices is provided for Spirit series to create the best match within interior style. All colours in B&T Design's wood catalogues are available for wood surfaces of the series.

#### **Wood Options**



#### **Upholstery**

Fabric, Leather, Artical Leather. COM and COL options are also available.

#### chair

| textile fabric yardage (mt)    | 1 |
|--------------------------------|---|
| real leather square meter (m²) |   |

#### bar

| textile fabric yardage (mt)    | 0,85 |
|--------------------------------|------|
| real leather square meter (m²) |      |

#### More options are downloable in the catalogues



FABRIC & LEATHER CATALOGUE





# Dimensions (cm)

# SPIRIT WA







# **SPIRIT WOA**







# Dimensions (cm)

# BAR STOOL







#### KITCHEN BAR STOOL





# Downloads

2D dwg, 3ds, 3dsMax, FBX, Rhino, Sketchup files click and download

CAD FILES & PHOTOS



You can run this product with following systems:







# Technical Specifications

| Package Dimensions | Chair W Arm Chair W/O Arm                                        | 62x58x84 cm<br>Quantity in box:1<br>50x70x98 cm<br>Quantity in box:2 |  |
|--------------------|------------------------------------------------------------------|----------------------------------------------------------------------|--|
| Volume             | Chair W Arm<br>Chair W/O Arm<br>Bar                              | 0,3 m³<br>0,34 m³<br>0,37 m³                                         |  |
| Weight             | Chair