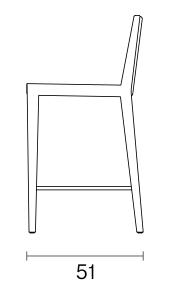

ich range of material choices is provided for Spirit series to create the best match within interior style. All colours in B&T Design's wood catalogues are available for wood surfaces of the series.

#### **Wood Options**



#### **Upholstery**

Fabric, Leather, Artical Leather. COM and COL options are also available.

#### chair

| textile fabric yardage (mt)    | 1 |
|--------------------------------|---|
| real leather square meter (m²) |   |

#### bar

| textile fabric yardage (mt)    | 0,85 |
|--------------------------------|------|
| real leather square meter (m²) |      |

#### More options are downloable in the catalogues



FABRIC & LEATHER CATALOGUE





# Dimensions (cm)

# SPIRIT WA







# **SPIRIT WOA**







# Dimensions (cm)

# BAR STOOL







#### KITCHEN BAR STOOL





# Downloads

2D dwg, 3ds, 3dsMax, FBX, Rhino, Sketchup files click and download

CAD FILES & PHOTOS



You can run this product with following systems:







# Technical Specifications

| Package Dimensions | Chair W Arm Chair W/O Arm                                        | 62x58x84 cm<br>Quantity in box:1<br>50x70x98 cm<br>Quantity in box:2 |  |
|--------------------|------------------------------------------------------------------|----------------------------------------------------------------------|--|
| Volume             | Chair W Arm<br>Chair W/O Arm<br>Bar                              | 0,3 m³<br>0,34 m³<br>0,37 m³                                         |  |
| Weight             | Chair W Arm<br>Chair W/O Arm<br>Bar                              | 10 kg<br>9,5 kg<br>10 kg