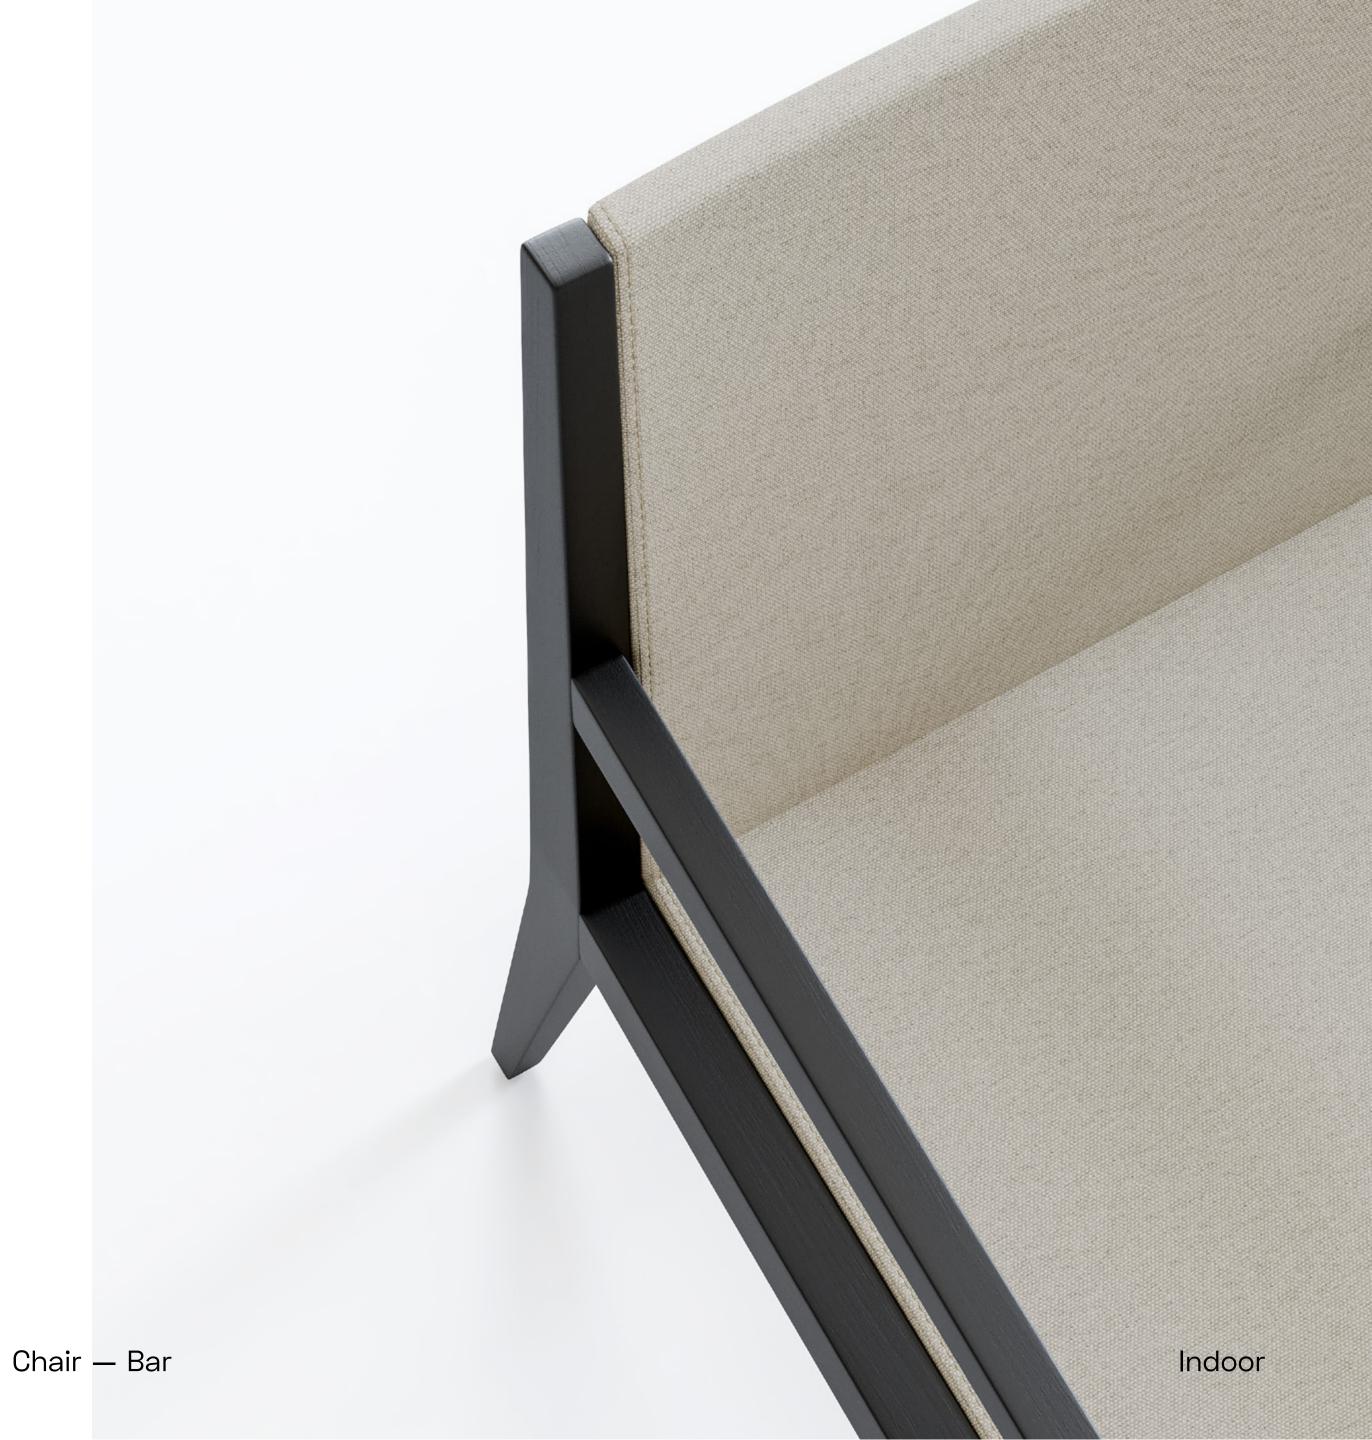

# Spirit

Spirit is a chair that requires production precision, where craftsmanship is the front-line. It is a great example of the combination of wood and fabric.

For the wood part, solid beech or ash is used by standard unless different wood specified. It has very unique manufacturing method especially on the edges where the wood frame and upholstered part meet. Upholstered backrest and seat parts inserted into channel opened on the wood frame. This technique ensures perfect seamless upholstery work.