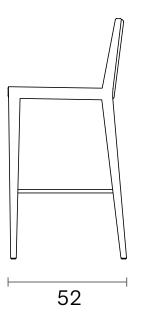

#### Finish Options

A rich range of material choices is provided for Spirit series to create the best match within interior style. All colours in B&T Design's wood catalogues are available for wood surfaces of the series.

#### **Wood Options**



#### **Upholstery**

Fabric, Leather, Artical Leather. COM and COL options are also available.

#### chair

| textile fabric yardage (mt)    | 1 |
|--------------------------------|---|
| real leather square meter (m²) |   |

#### bar

| textile fabric yardage (mt)    | 0,85 |
|--------------------------------|------|
| real leather square meter (m²) |      |

#### More options are downloable in the catalogues



FABRIC & LEATHER CATALOGUE





# Dimensions (cm)

# SPIRIT WA







# **SPIRIT WOA**







# Dimensions (cm)

# BAR STOOL







#### KITCHEN BAR STOOL





# Downloads

2D dwg, 3ds, 3dsMax, FBX, Rhino, Sketchup files click and download

CAD FILES & PHOTOS



You can run this product with following systems:







# Technical Specifications

| Package Dimensions | Chair W Arm Chair W/O Arm                                        | 62x58x84 cm<br>Quantity in box:1<br>50x70x98 cm<br>Quantity in box:2 |  |
|--------------------|------------------------------------------------------------------|----------------------------------------------------------------------|--|
| Volume             | Chair W Arm<br>Chair W/O Arm<br>Bar                              | 0,3 m³<br>0,34 m³<br>0,37 m³                                         |  |
| Weight             | Chair W Arm<br>Chair W/O Arm<br>Bar                              |