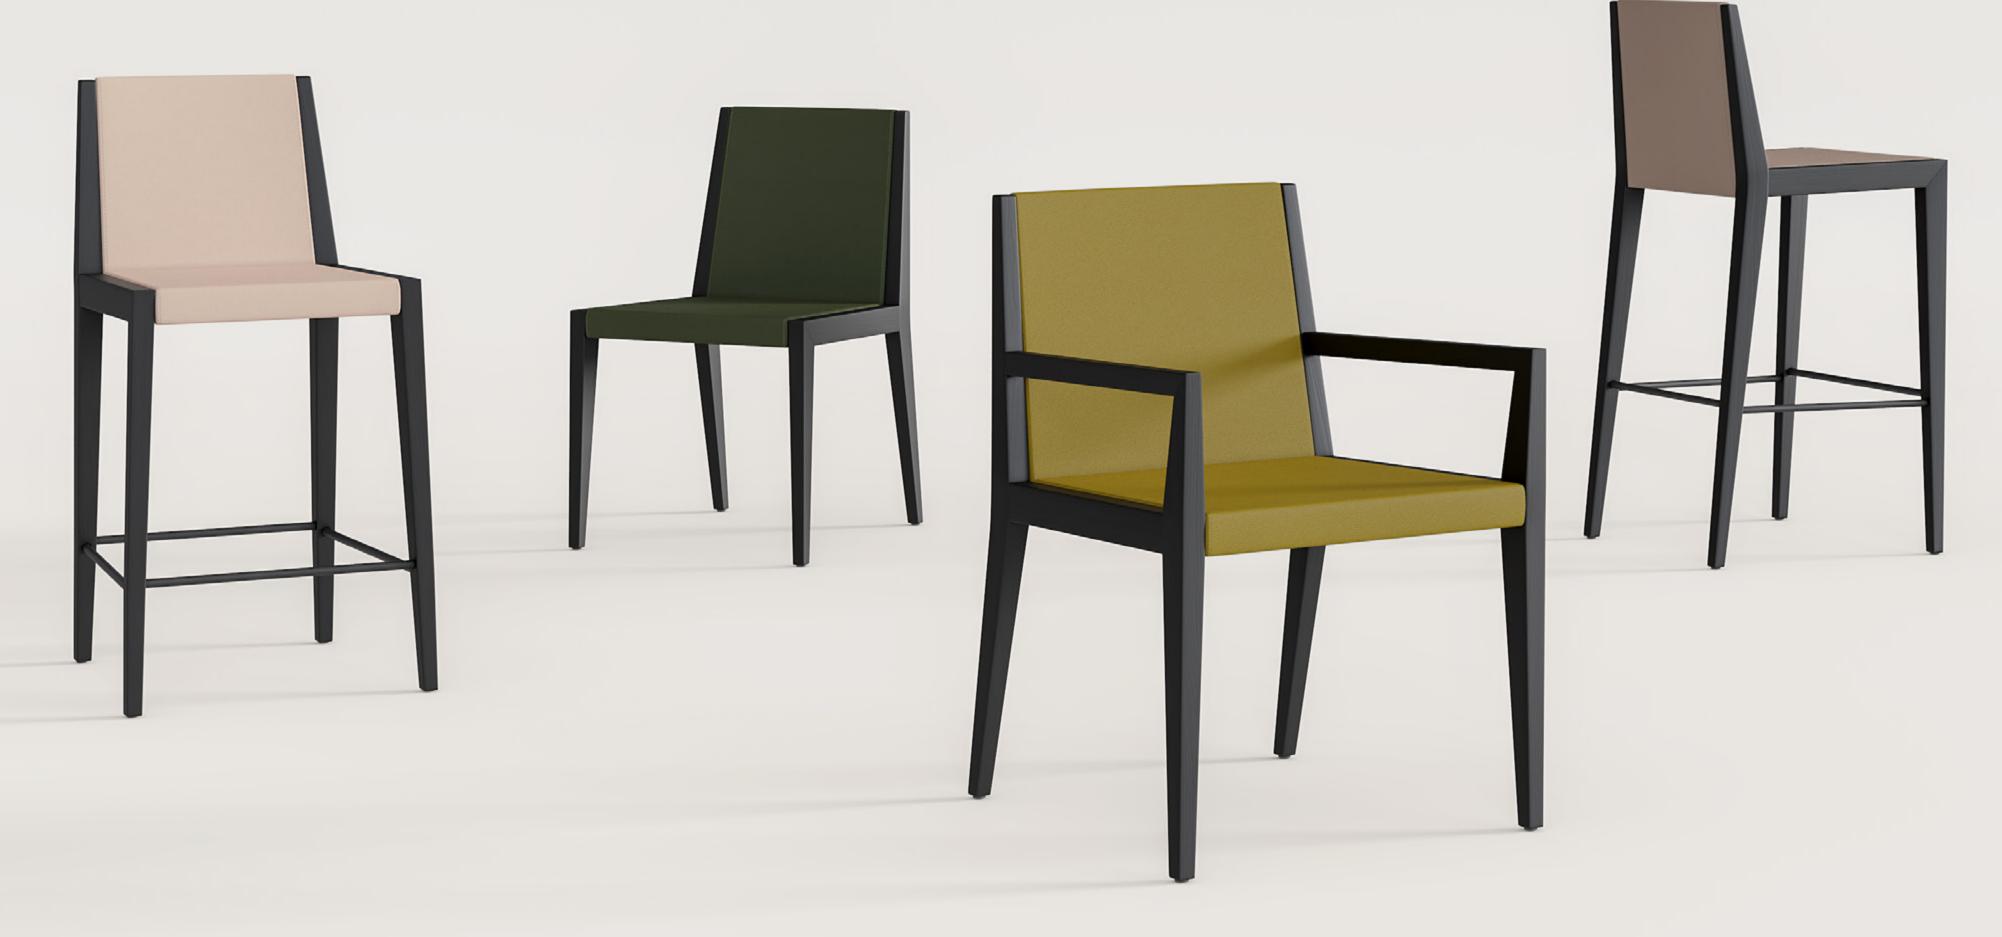

# Spirit

Spirit is a chair that requires production precision, where craftsmanship is the front-line. It is a great example of the combination of wood and fabric.

For the wood part, solid beech or ash is used by standard unless different wood specified. It has very unique manufacturing method especially on the edges where the wood frame and upholstered part meet. Upholstered backrest and seat parts inserted into channel opened on the wood frame. This technique ensures perfect seamless upholstery work.

It may be used in high concept restaurant and cafes. Around any dining tables in modern but warmly designed dining rooms. Or in designoriented office break-out rooms. There are with or without arm versions available. Wood part can be designed in desired color wood stain.