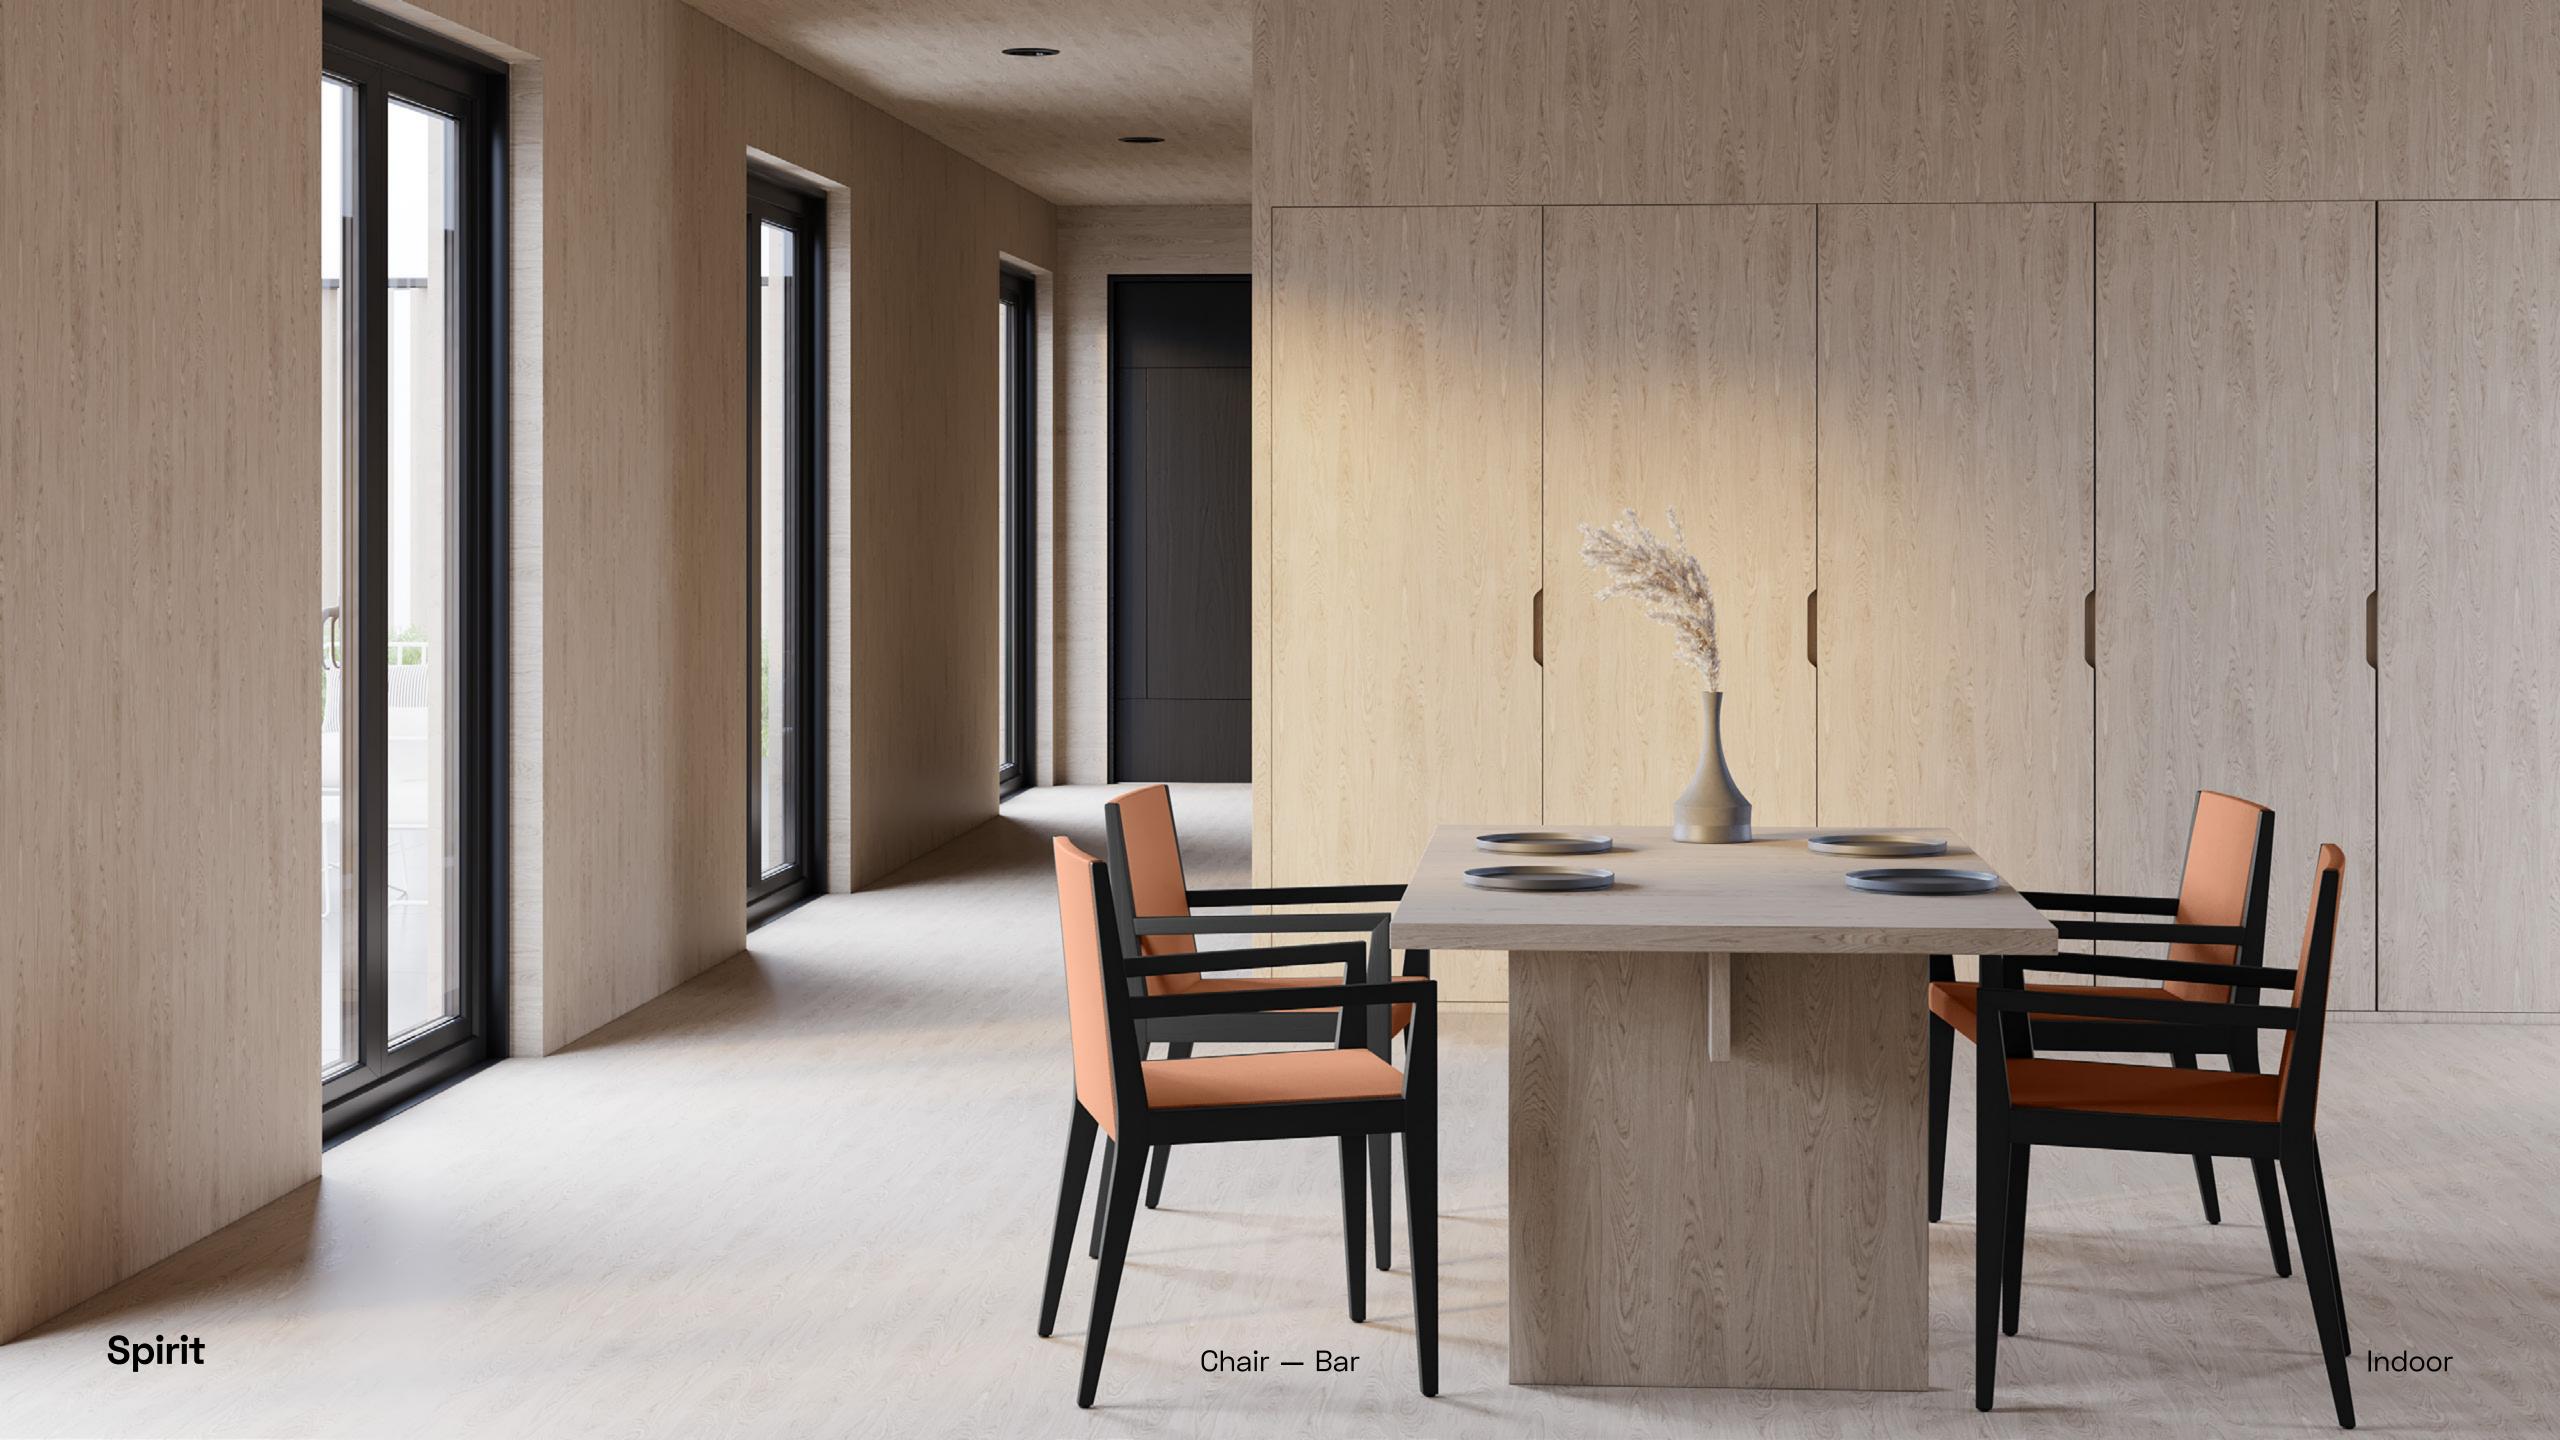

# Spirit

Spirit is a chair that requires production precision, where craftsmanship is the front-line. It is a great example of the combination of wood and fabric.

For the wood part, solid beech or ash is used by standard unless different wood specified. It has very unique manufacturing method especially on the edges where the wood frame and upholstered part meet. Upholstered backrest and seat parts inserted into channel opened on the wood frame. This technique ensures perfect seamless upholstery work.

It may be used in high concept restaurant and cafes. Around any dining tables in modern but warmly designed dining rooms. Or in designoriented office break-out rooms. There are with or without arm versions available. Wood part can be designed in desired color wood stain.