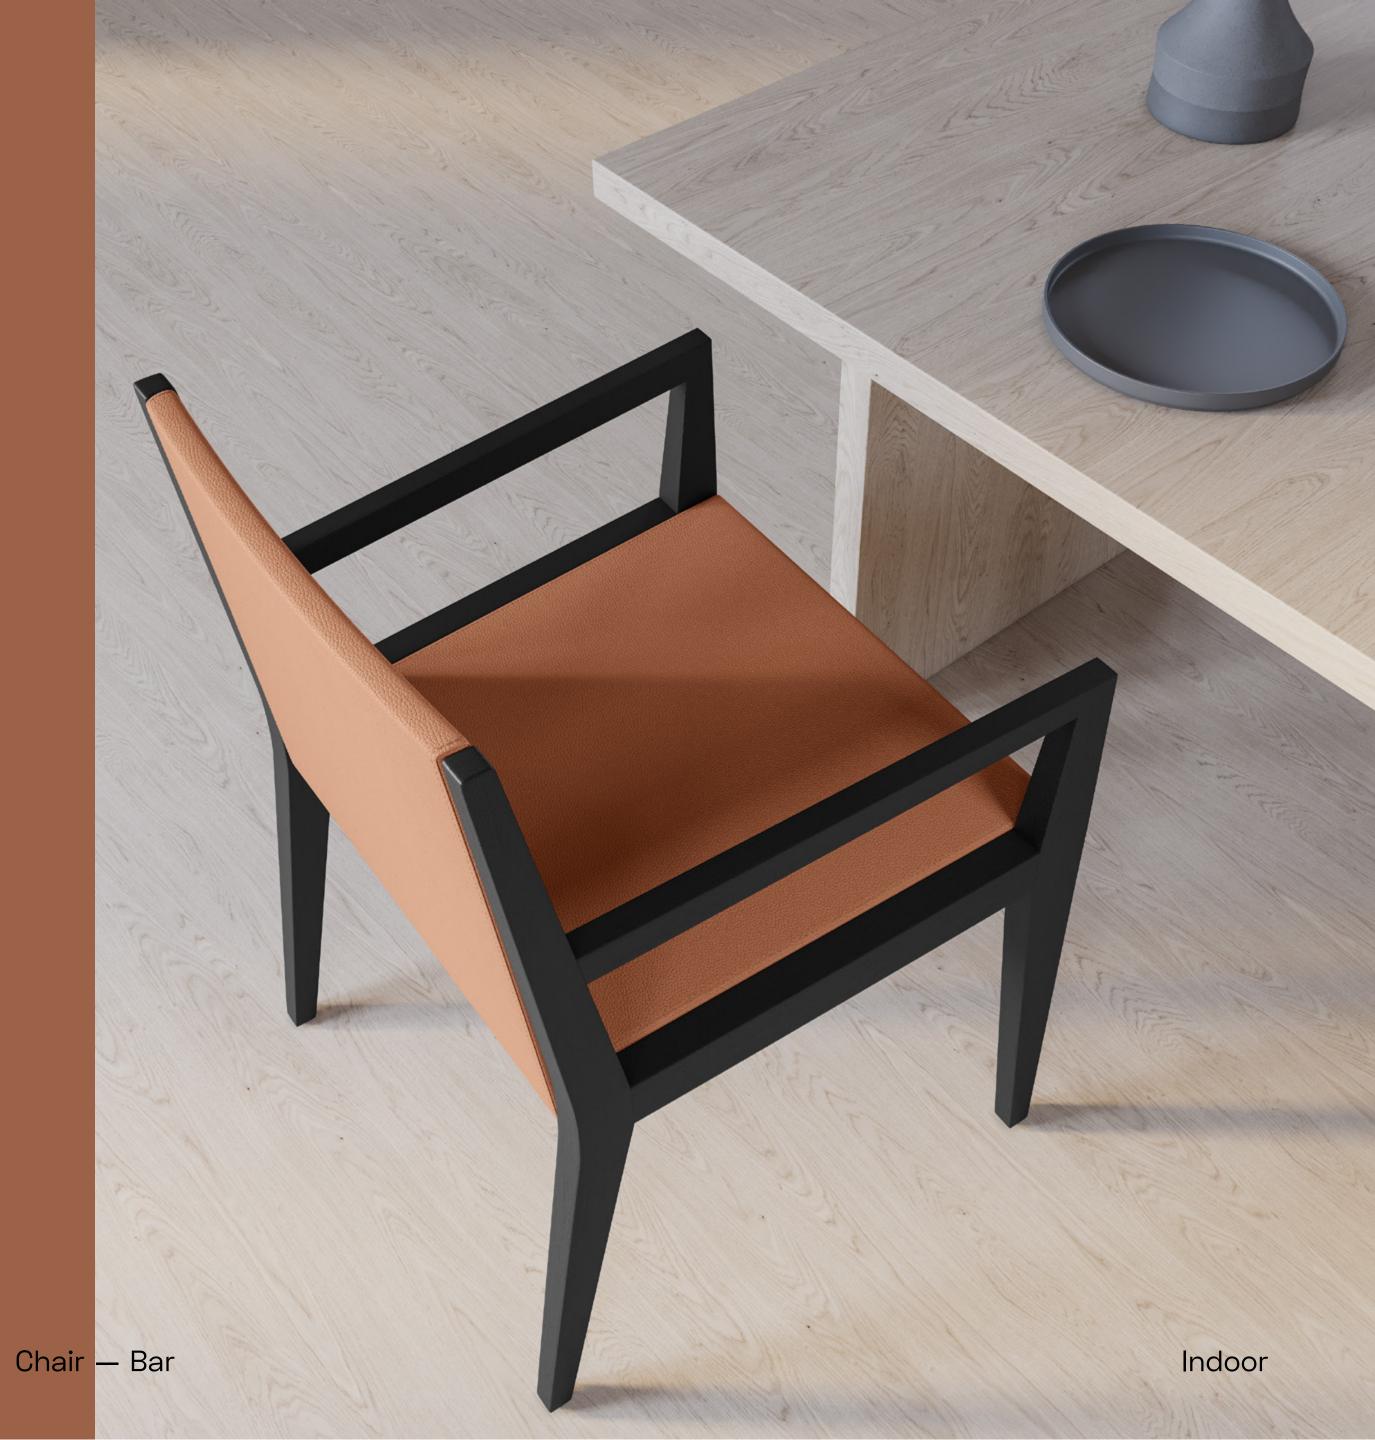

# Spirit

Spirit is a chair that requires production precision, where craftsmanship is the front-line. It is a great example of the combination of wood and fabric.

For the wood part, solid beech or ash is used by standard unless different wood specified. It has very unique manufacturing method especially on the edges where the wood frame and upholstered part meet. Upholstered backrest and seat parts inserted into channel opened on the wood frame. This technique ensures perfect seamless upholstery work.

It may be used in high concept restaurant and cafes. Around any dining tables in modern but warmly designed dining rooms. Or in designoriented office break-out rooms. There are with or without arm versions available. Wood part can be designed in desired color wood stain.