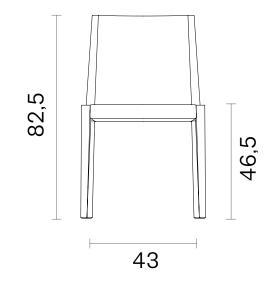

wood stain.

# Designer



Tanju Özelgin





#### Finish Options

A rich range of material choices is provided for Spirit series to create the best match within interior style. All colours in B&T Design's wood catalogues are available for wood surfaces of the series.

#### **Wood Options**



#### **Upholstery**

Fabric, Leather, Artical Leather. COM and COL options are also available.

#### chair

| textile fabric yardage (mt)    | 1 |
|--------------------------------|---|
| real leather square meter (m²) |   |

#### bar

| textile fabric yardage (mt)    | 0,85 |
|--------------------------------|------|
| real leather square meter (m²) |      |

#### More options are downloable in the catalogues



FABRIC & LEATHER CATALOGUE





# Dimensions (cm)

# SPIRIT WA







# **SPIRIT WOA**







# Dimensions (cm)

# BAR STOOL







#### KITCHEN BAR STOOL





# Downloads

2D dwg, 3ds, 3dsMax, FBX, Rhino, Sketchup files click and download

CAD FILES & PHOTOS



You can run this product with following systems:







# Technical Specifications

| Package Dimensions | Chair W Arm Chair W/O Arm                                        | 62x58x84 cm<br>Quantity in box:1<br>50x70x98 cm<br>Quantity in box:2 |  |
|--------------------|------------------------------------------------------------------|----------------------------------------------------------------------|--|
| Volume             | Chair W Arm<br>Chair W/O Arm<br>Bar                              | 0,3 m³<br>0,34 m³<br>0,37 m³                                         |  |
| Weight             | Chair W Arm<br>Chair W/O A