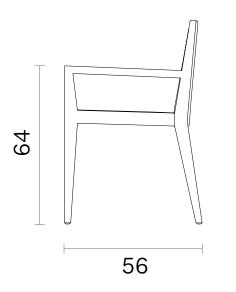

gned in desired color wood stain.

# Designer



Tanju Özelgin





#### Finish Options

A rich range of material choices is provided for Spirit series to create the best match within interior style. All colours in B&T Design's wood catalogues are available for wood surfaces of the series.

#### **Wood Options**



#### **Upholstery**

Fabric, Leather, Artical Leather. COM and COL options are also available.

#### chair

| textile fabric yardage (mt)    | 1 |
|--------------------------------|---|
| real leather square meter (m²) |   |

#### bar

| textile fabric yardage (mt)    | 0,85 |
|--------------------------------|------|
| real leather square meter (m²) |      |

#### More options are downloable in the catalogues



FABRIC & LEATHER CATALOGUE





# Dimensions (cm)

# SPIRIT WA







# **SPIRIT WOA**







# Dimensions (cm)

# BAR STOOL







#### KITCHEN BAR STOOL





# Downloads

2D dwg, 3ds, 3dsMax, FBX, Rhino, Sketchup files click and download

CAD FILES & PHOTOS



You can run this product with following systems:







# Technical Specifications

| Package Dimensions | Chair W Arm Chair W/O Arm                                        | 62x58x84 cm<br>Quantity in box:1<br>50x70x98 cm<br>Quantity in box:2 |  |
|--------------------|------------------------------------------------------------------|----------------------------------------------------------------------|--|
| Volume             | Chair W Arm<br>Chair W/O Arm<br>Bar                              | 0,3 m³<br>0,34 m³<br>0,37 m³                                         |  |
| Weight             | Chai