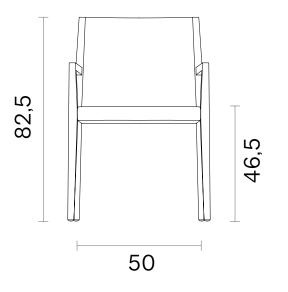

signed in desired color wood stain.

# Designer



Tanju Özelgin





#### Finish Options

A rich range of material choices is provided for Spirit series to create the best match within interior style. All colours in B&T Design's wood catalogues are available for wood surfaces of the series.

#### **Wood Options**



#### **Upholstery**

Fabric, Leather, Artical Leather. COM and COL options are also available.

#### chair

| textile fabric yardage (mt)    | 1 |
|--------------------------------|---|
| real leather square meter (m²) |   |

#### bar

| textile fabric yardage (mt)    | 0,85 |
|--------------------------------|------|
| real leather square meter (m²) |      |

#### More options are downloable in the catalogues



FABRIC & LEATHER CATALOGUE





# Dimensions (cm)

# SPIRIT WA







# **SPIRIT WOA**







# Dimensions (cm)

# BAR STOOL







#### KITCHEN BAR STOOL





# Downloads

2D dwg, 3ds, 3dsMax, FBX, Rhino, Sketchup files click and download

CAD FILES & PHOTOS



You can run this product with following systems:







# Technical Specifications

| Package Dimensions | Chair W Arm Chair W/O Arm                                        | 62x58x84 cm<br>Quantity in box:1<br>50x70x98 cm<br>Quantity in box:2 |  |
|--------------------|------------------------------------------------------------------|----------------------------------------------------------------------|--|
| Volume             | Chair W Arm<br>Chair W/O Arm<br>Bar                              | 0,3 m³<br>0,34 m³<br>0,37 m³                                         |  |
| Weight             | Ch