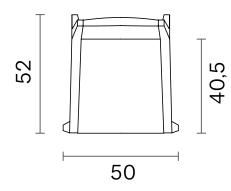

#### Finish Options

A rich range of material choices is provided for Spirit series to create the best match within interior style. All colours in B&T Design's wood catalogues are available for wood surfaces of the series.

#### **Wood Options**



#### **Upholstery**

Fabric, Leather, Artical Leather. COM and COL options are also available.

#### chair

| textile fabric yardage (mt)    | 1 |
|--------------------------------|---|
| real leather square meter (m²) |   |

#### bar

| textile fabric yardage (mt)    | 0,85 |
|--------------------------------|------|
| real leather square meter (m²) |      |

#### More options are downloable in the catalogues



FABRIC & LEATHER CATALOGUE





# Dimensions (cm)

# SPIRIT WA







# **SPIRIT WOA**







# Dimensions (cm)

# BAR STOOL







#### KITCHEN BAR STOOL





# Downloads

2D dwg, 3ds, 3dsMax, FBX, Rhino, Sketchup files click and download

CAD FILES & PHOTOS



You can run this product with following systems:







# Technical Specifications

| Package Dimensions | Chair W Arm Chair W/O Arm                                        | 62x58x84 cm<br>Quantity in box:1<br>50x70x98 cm<br>Quantity in box:2 |  |
|--------------------|------------------------------------------------------------------|----------------------------------------------------------------------|--|
| Volume             | Chair W Arm<br>Chair W/O Arm<br>Bar                              | 0,3 m³<br>0,34 m³<br>0,37 m³                                         |  |
| Weight             | Chair W Arm<br>Chair W/O Arm<br>Bar                              | 1