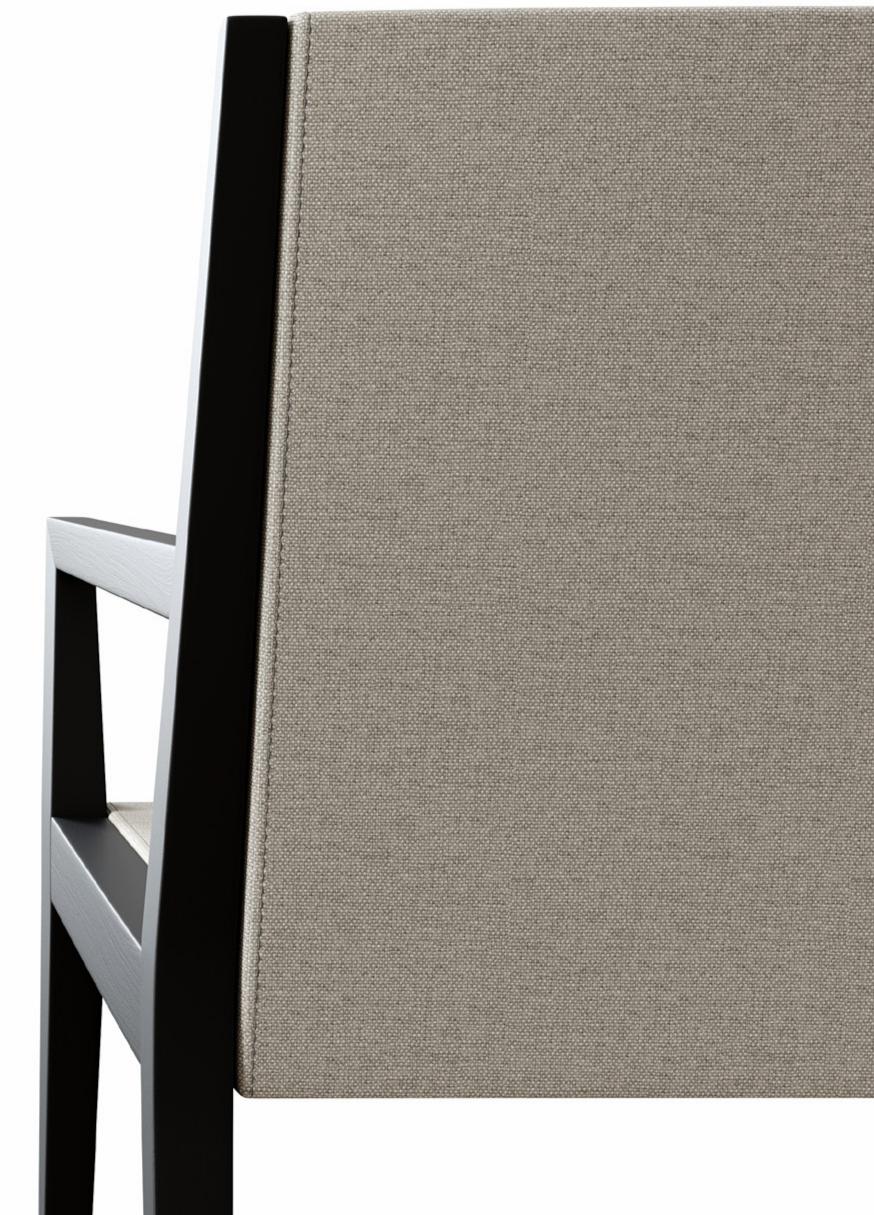

# Spirit

Spirit is a chair that requires production precision, where craftsmanship is the front-line. It is a great example of the combination of wood and fabric.

For the wood part, solid beech or ash is used by standard unless different wood specified. It has very unique manufacturing method especially on the edges where the wood frame and upholstered part meet. Upholstered backrest and seat parts inserted into channel opened on the wood frame. This technique ensures perfect seamless upholstery work.

#### Finish Options

A rich range of material choices is provided for Spirit series to create the best match within interior style. All colours in B&T Design's wood catalogues are available for wood surfaces of the series.

#### **Upholstery**

Fabric, Leather, Artical Leather. COM and COL options are also available.