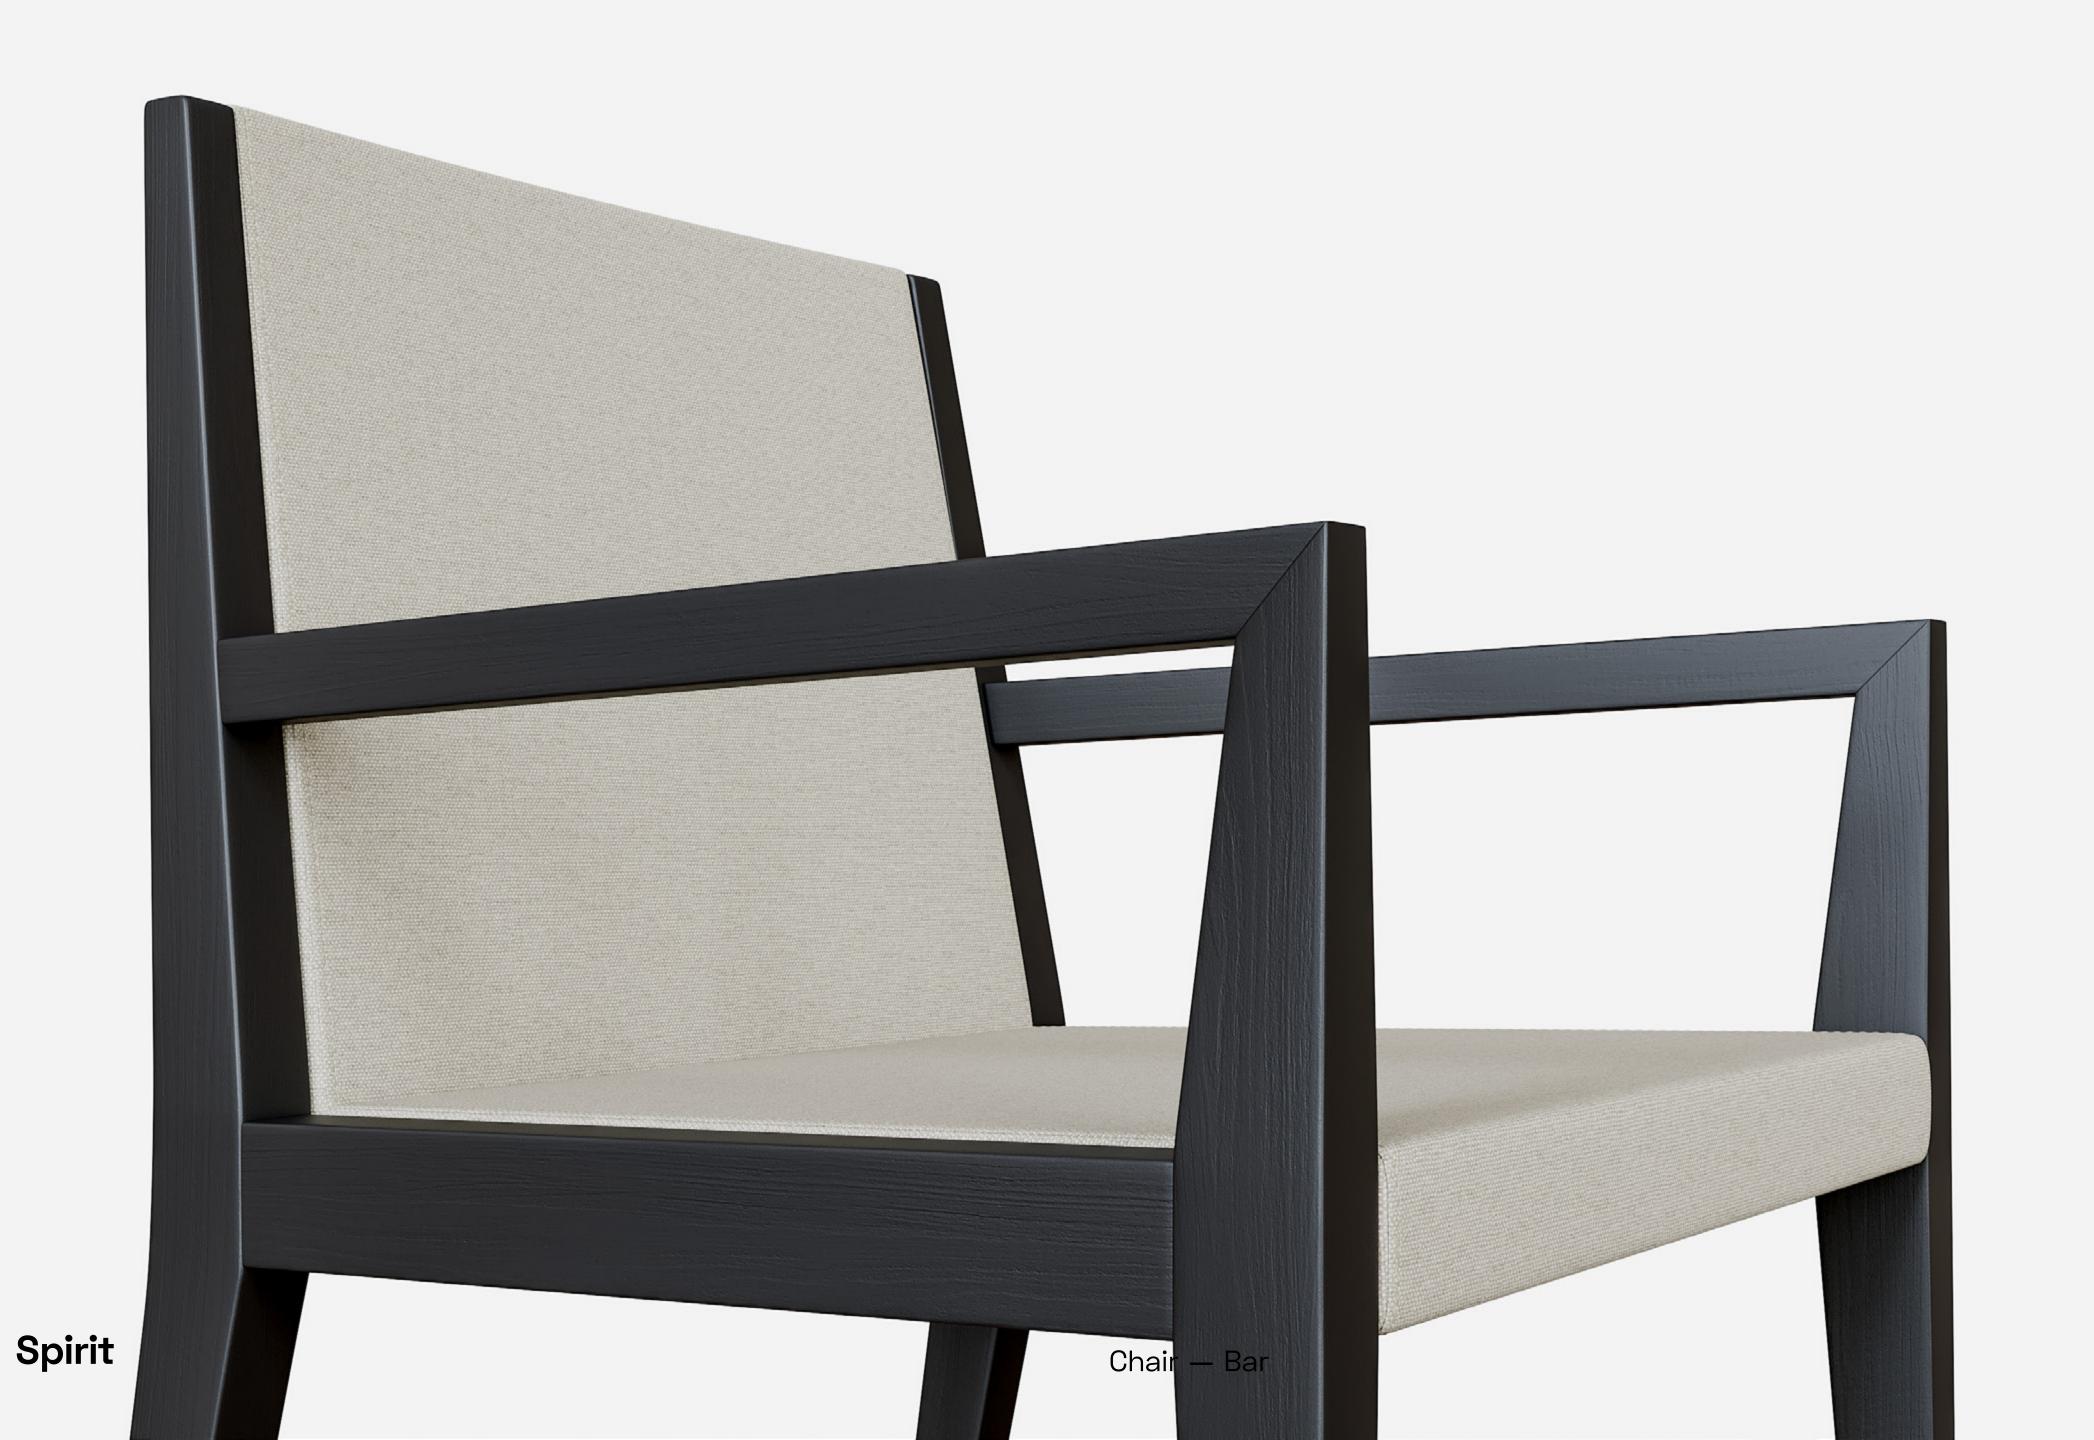

# Spirit

Spirit is a chair that requires production precision, where craftsmanship is the front-line. It is a great example of the combination of wood and fabric.

For the wood part, solid beech or ash is used by standard unless different wood specified. It has very unique manufacturing method especially on the edges where the wood frame and upholstered part meet. Upholstered backrest and seat parts inserted into channel opened on the wood frame. This technique ensures perfect seamless upholstery work.

It may be used in high concept restaurant and cafes. Around any dining tables in modern but warmly designed dining rooms. Or in designoriented office break-out rooms. There are with or without arm versions available. Wood part can be designed in desired color wood stain.